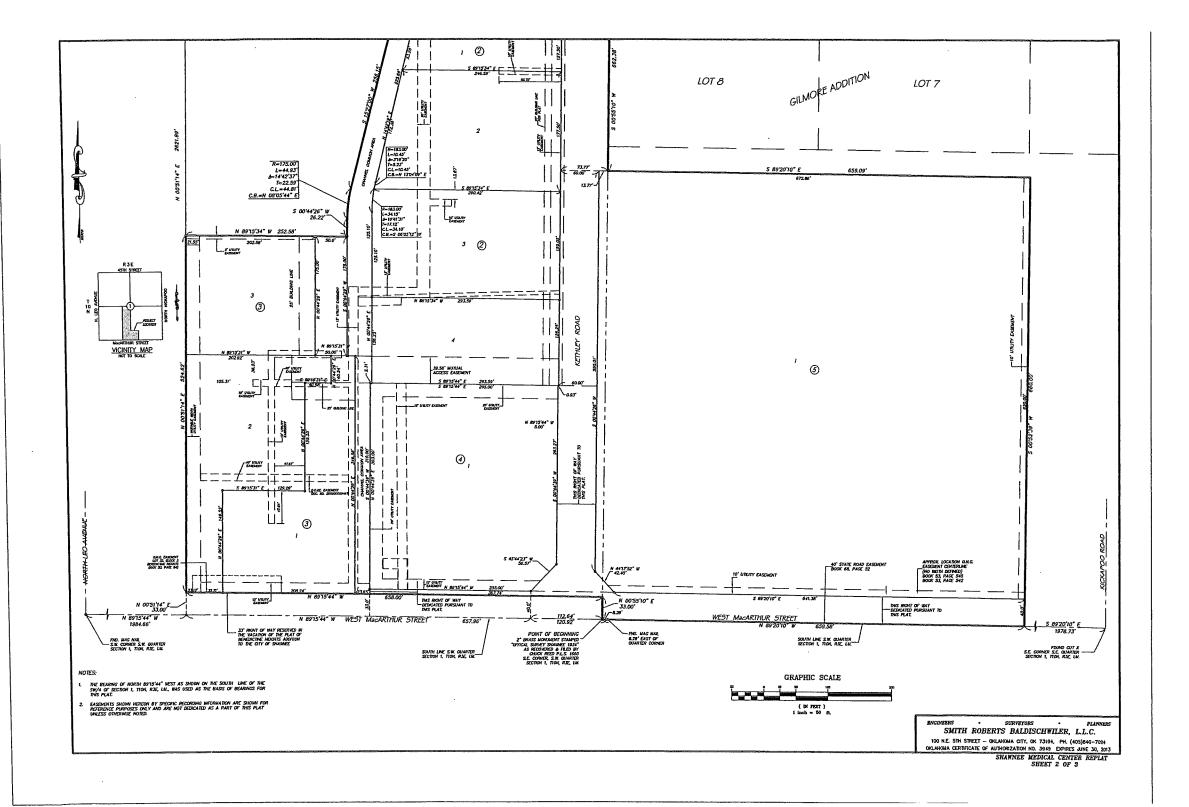

  Deferred from the October 15, 2012 meeting.
- Consideration of approval of a final plat for Shawnee Medical Center located at Kethley Road and MacArthur Street.
   Case #S12-12 Applicant: Shawnee Real Estate Holdings, LLC Deferred from the October 15, 2012 meeting.
- 8. A public hearing and consideration of approval of a Conditional Use Permit in C-3; Automotive, Commercial and Recreational district to allow the sale of beer and alcohol for on premise consumption and off premise consumption for property located at 4420 North Kickapoo. Case #P18-12 Applicant: Dao and Cynthia Nguyen (Nelmon Brauning Agent)
- Consideration of approval of a preliminary plat for G. E. Oil and Gas Addition located at 14311 Highway 177.
   Case #S15-12 Applicant: Landes Engineering
- Consideration of approval of a final plat for G.E. Oil and Gas Addition located at 14311 Highway 177.
   Case #S16-12 Applicant: Landes Engineering
- 11. A public hearing and consideration of an ordinance to approve a Conditional Use Permit to allow a mobile home for property located at 31909 Lake Road.