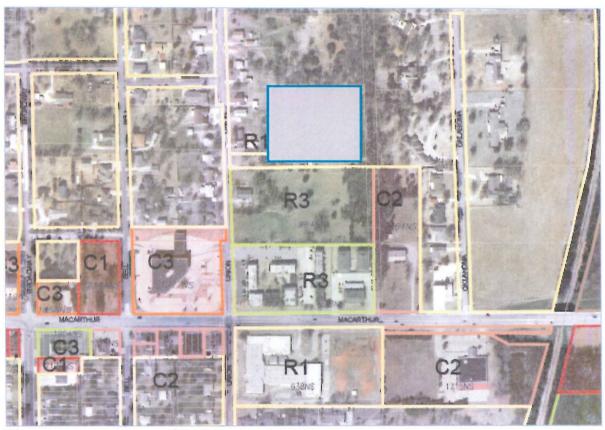

(A three minute limit per person)

(A twelve minute limit per topic)

4. Mayor's Proclamation:

"Winter Weather Awareness Day" November 20, 2012

- 5. Presentation and update regarding the YMCA by Theresa Hendrix, new Chief Executive Officer of the YMCA.
- 6. A public hearing and consideration of an ordinance to rezone property from R-1; Residential, Single Family Dwelling to R-3; Multi-Family Dwelling for property located at 3300 North Union. Case #P16-12 Applicant: Mike Little Construction

  Deferred from the October 15, 2012 meeting.
- Consideration of approval of a final plat for Shawnee Medical Center located at Kethley Road and MacArthur Street.
   Case #S12-12 Applicant: Shawnee Real Estate Holdings, LLC Deferred from the October 15, 2012 meeting.
- 8. A public hearing and consideration of approval of a Conditional Use Permit in C-3; Automotive, Commercial and Recreational district to allow the sale of beer and alcohol for on premise consumption and off premise consumption for property located at 4420 North Kickapoo. Case #P18-12 Applicant: Dao and Cynthia Nguyen (Nelmon Brauning Agent)
- Consideration of approval of a preliminary plat for G. E. Oil and Gas Addition located at 14311 Highway 177.
   Case #S15-12 Applicant: Landes Engineering
- Consideration of approval of a final plat for G.E. Oil and Gas Addition located at 14311 Highway 177.
   Case #S16-12 Applicant: Landes Engineering
- 11. A public hearing and consideration of an ordinance to approve a Conditional Use Permit to allow a mobile home for property located at 31909 Lake Road.