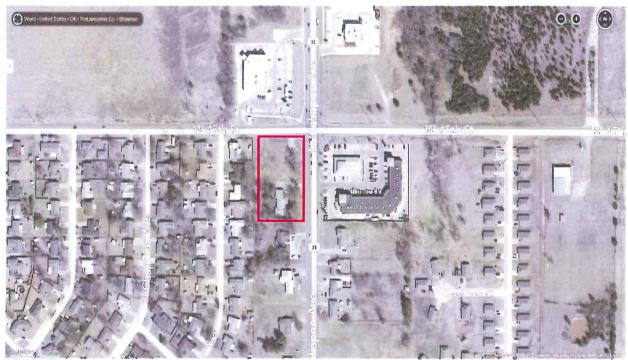

  Deferred from the October 15, 2012 meeting.
- Consideration of approval of a final plat for Shawnee Medical Center located at Kethley Road and MacArthur Street.
   Case #S12-12 Applicant: Shawnee Real Estate Holdings, LLC Deferred from the October 15, 2012 meeting.
- 8. A public hearing and consideration of approval of a Conditional Use Permit in C-3; Automotive, Commercial and Recreational district to allow the sale of beer and alcohol for on premise consumption and off premise consumption for property located at 4420 North Kickapoo. Case #P18-12 Applicant: Dao and Cynthia Nguyen (Nelmon Brauning Agent)
- Consideration of approval of a preliminary plat for G. E. Oil and Gas Addition located at 14311 Highway 177.
   Case #S15-12 Applicant: Landes Engineering
- Consideration of approval of a final plat for G.E. Oil and Gas Addition located at 14311 Highway 177.
   Case #S16-12 Applicant: Landes Engineering
- 11. A public hearing and consideration of an ordinance to approve a Conditional Use Permit to allow a mobile home for property located at 31909 Lake Road.