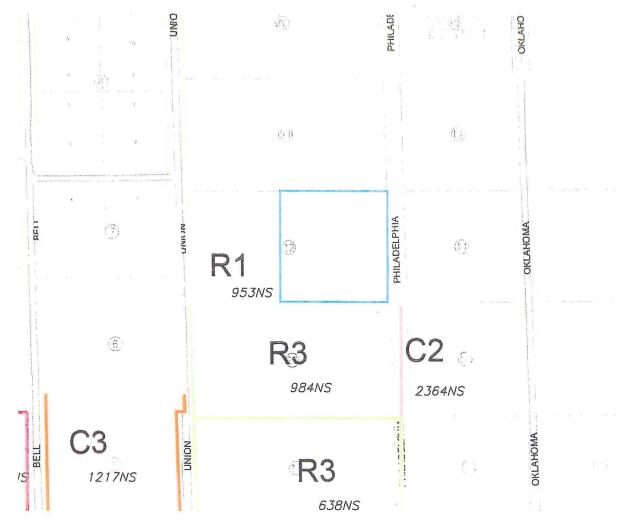

(A three minute limit per person)

(A twelve minute limit per topic)

4. Mayor's Proclamation:

"Winter Weather Awareness Day" November 20, 2012

- 5. Presentation and update regarding the YMCA by Theresa Hendrix, new Chief Executive Officer of the YMCA.
- 6. A public hearing and consideration of an ordinance to rezone property from R-1; Residential, Single Family Dwelling to R-3; Multi-Family Dwelling for property located at 3300 North Union. Case #P16-12 Applicant: Mike Little Construction

  Deferred from the October 15, 2012 meeting.
- Consideration of approval of a final plat for Shawnee Medical Center located at Kethley Road and MacArthur Street.
   Case #S12-12 Applicant: Shawnee Real Estate Holdings, LLC Deferred from the October 15, 2012 meeting.
- 8. A public hearing and consideration of approval of a Conditional Use Permit in C-3; Automotive, Commercial and Recreational district to allow the sale of beer and alcohol for on premise consumption and off premise consumption for property located at 4420 North Kickapoo. Case #P18-12 Applicant: Dao and Cynthia Nguyen (Nelmon Brauning Agent)
- Consideration of approval of a preliminary plat for G. E. Oil and Gas Addition located at 14311 Highway 177.
   Case #S15-12 Applicant: Landes Engineering
- Consideration of approval of a final plat for G.E. Oil and Gas Addition located at 14311 Highway 177.
   Case #S16-12 Applicant: Landes Engineering
- 11. A public hearing and consideration of an ordinance to approve a Conditional Use Permit to allow a mobile home for property located at 31909 Lake Road.