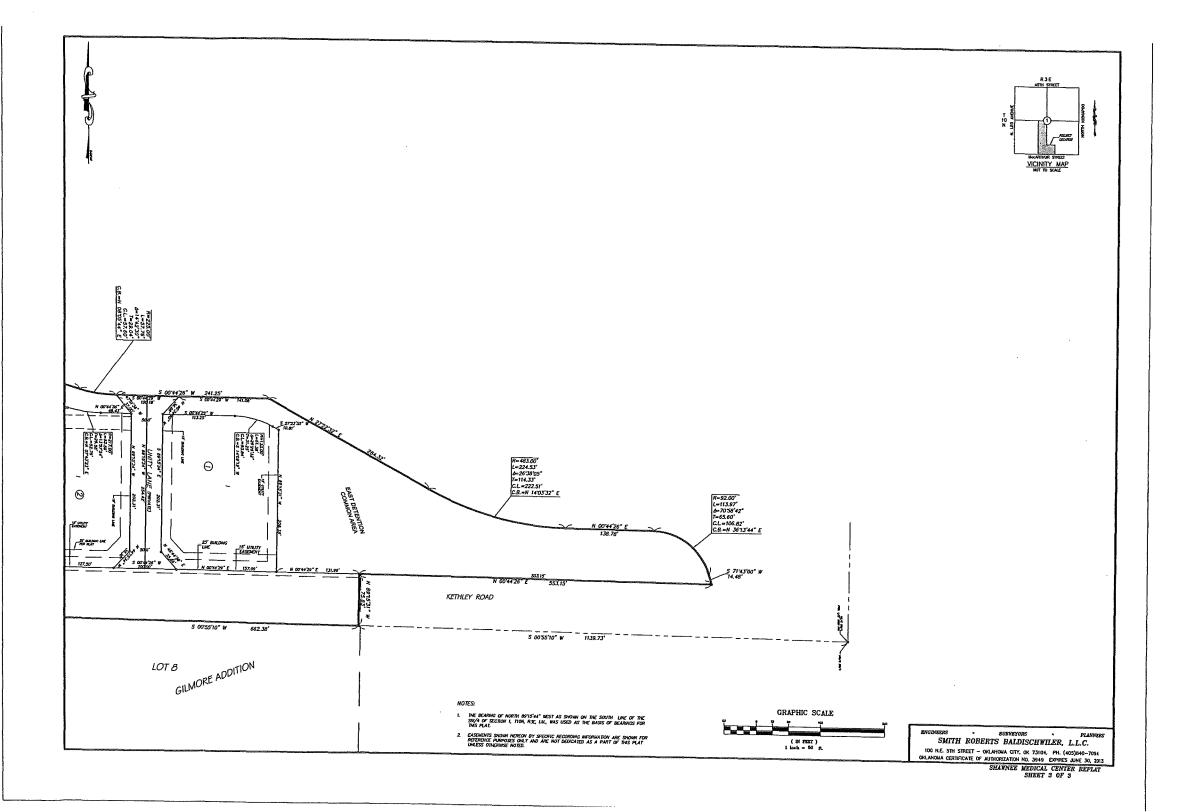

  Deferred from the October 15, 2012 meeting.
- Consideration of approval of a final plat for Shawnee Medical Center located at Kethley Road and MacArthur Street.
   Case #S12-12 Applicant: Shawnee Real Estate Holdings, LLC Deferred from the October 15, 2012 meeting.
- 8. A public hearing and consideration of approval of a Conditional Use Permit in C-3; Automotive, Commercial and Recreational district to allow the sale of beer and alcohol for on premise consumption and off premise consumption for property located at 4420 North Kickapoo. Case #P18-12 Applicant: Dao and Cynthia Nguyen (Nelmon Brauning Agent)
- Consideration of approval of a preliminary plat for G. E. Oil and Gas Addition located at 14311 Highway 177.
   Case #S15-12 Applicant: Landes Engineering
- Consideration of approval of a final plat for G.E. Oil and Gas Addition located at 14311 Highway 177.
   Case #S16-12 Applicant: Landes Engineering
- 11. A public hearing and consideration of an ordinance to approve a Conditional Use Permit to allow a mobile home for property located at 31909 Lake Road.