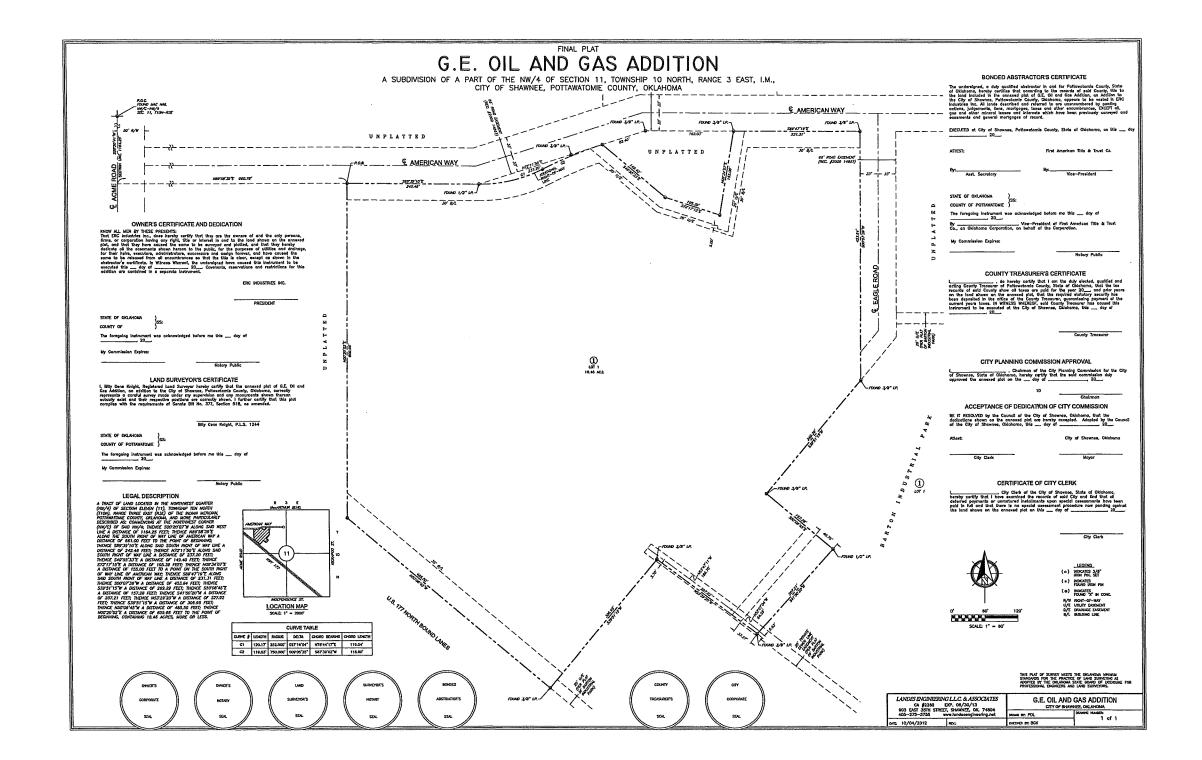

  Deferred from the October 15, 2012 meeting.
- Consideration of approval of a final plat for Shawnee Medical Center located at Kethley Road and MacArthur Street.
   Case #S12-12 Applicant: Shawnee Real Estate Holdings, LLC Deferred from the October 15, 2012 meeting.
- 8. A public hearing and consideration of approval of a Conditional Use Permit in C-3; Automotive, Commercial and Recreational district to allow the sale of beer and alcohol for on premise consumption and off premise consumption for property located at 4420 North Kickapoo. Case #P18-12 Applicant: Dao and Cynthia Nguyen (Nelmon Brauning Agent)
- Consideration of approval of a preliminary plat for G. E. Oil and Gas Addition located at 14311 Highway 177.
   Case #S15-12 Applicant: Landes Engineering
- Consideration of approval of a final plat for G.E. Oil and Gas Addition located at 14311 Highway 177.
   Case #S16-12 Applicant: Landes Engineering
- 11. A public hearing and consideration of an ordinance to approve a Conditional Use Permit to allow a mobile home for property located at 31909 Lake Road.