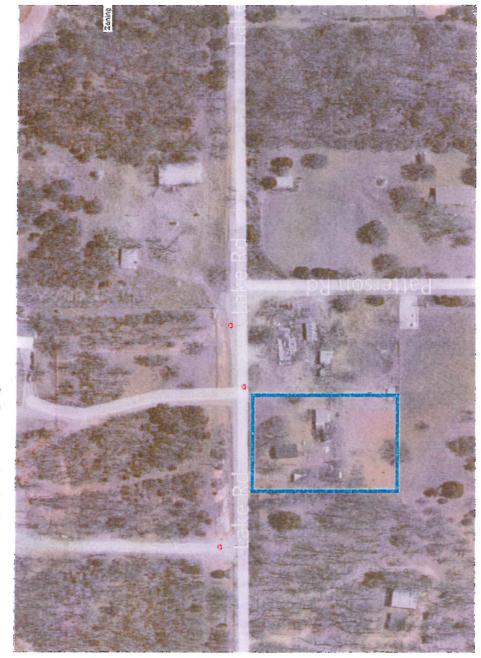

  Deferred from the October 15, 2012 meeting.
- Consideration of approval of a final plat for Shawnee Medical Center located at Kethley Road and MacArthur Street.
   Case #S12-12 Applicant: Shawnee Real Estate Holdings, LLC Deferred from the October 15, 2012 meeting.
- 8. A public hearing and consideration of approval of a Conditional Use Permit in C-3; Automotive, Commercial and Recreational district to allow the sale of beer and alcohol for on premise consumption and off premise consumption for property located at 4420 North Kickapoo. Case #P18-12 Applicant: Dao and Cynthia Nguyen (Nelmon Brauning Agent)
- Consideration of approval of a preliminary plat for G. E. Oil and Gas Addition located at 14311 Highway 177.
   Case #S15-12 Applicant: Landes Engineering
- Consideration of approval of a final plat for G.E. Oil and Gas Addition located at 14311 Highway 177.
   Case #S16-12 Applicant: Landes Engineering
- 11. A public hearing and consideration of an ordinance to approve a Conditional Use Permit to allow a mobile home for property located at 31909 Lake Road.

  Case #P19-12 Applicant: Chelsey Beauchamp
- 12. A public hearing for consideration of approval of a Hardship Request for temporary placement of a mobile home on property located at 31909 Lake Road.

  Case #P20-12 Applicant: Chelsey Beauchamp
- 13. Consider acceptance of public easements and dedications associated with the Final Plat of Graystone Addition and authorizing recording of the final plat and obtainment of signatures and placing maintenance bonds into effect.
- 14. Discuss and consider a resolution establishing a moratorium on boarding or rooming houses in all zoning districts.
- 15. Acknowledge Sales Tax report received November 2012.
- 16. Consider Bids:
  - a. Airport Pedestrian Trail Contract COS-PW-12-01 (Award)