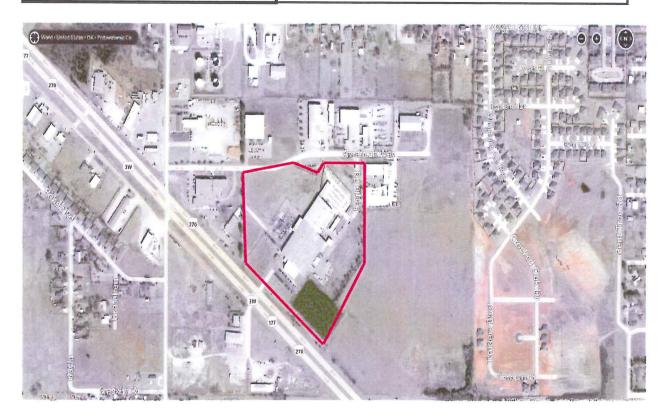

t Site Zoning            | I-2, Light Industrial                                                   |
| Parcel Size                    | 16.46 acres                                                             |
| Proposed Use                   | Industrial                                                              |
| Comprehensive Plan Designation | Industrial/Commercial                                                   |
| Existing Land Use              | Industrial                                                              |
| Surrounding Land Use           | North: Industrial South: Agricultural West: Industrial East: Industrial |
| Surrounding Zoning             | North: I-2 South: Out of City Limits                                    |

West: Out of City Limits

<u>East</u>: I-2



Figure 1: Vicinity map with the subject site outlined in red (approximate area).

### STAFF ANALYSIS AND FINDINGS

The applicant is requesting preliminary and final plat approval for 16.46 acres located at 14311 Highway 177. The applicant is expanding the current facility with an additional 34,000+ square feet of warehousing and work space. The new site will also add an additional 56 parking spaces. The site is currently service by City water and City sewer. Utility extensions and fire protection (fire hydrants, etc.) are proposed as part of the site improvements.

The City Engineer has noted the applicant will have to show the existing utility easement on the south side of the property fronting Highway 177. This easement includes a City water line. Regarding the technical aspects of the