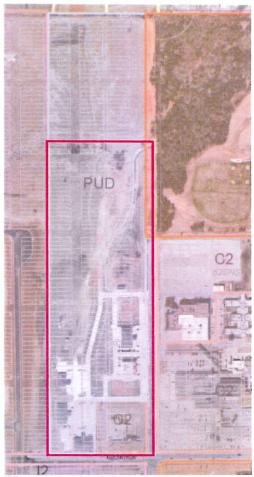

  Deferred from the October 15, 2012 meeting.
- Consideration of approval of a final plat for Shawnee Medical Center located at Kethley Road and MacArthur Street.
   Case #S12-12 Applicant: Shawnee Real Estate Holdings, LLC Deferred from the October 15, 2012 meeting.
- 8. A public hearing and consideration of approval of a Conditional Use Permit in C-3; Automotive, Commercial and Recreational district to allow the sale of beer and alcohol for on premise consumption and off premise consumption for property located at 4420 North Kickapoo. Case #P18-12 Applicant: Dao and Cynthia Nguyen (Nelmon Brauning Agent)
- Consideration of approval of a preliminary plat for G. E. Oil and Gas Addition located at 14311 Highway 177.
   Case #S15-12 Applicant: Landes Engineering
- Consideration of approval of a final plat for G.E. Oil and Gas Addition located at 14311 Highway 177.
   Case #S16-12 Applicant: Landes Engineering
- 11. A public hearing and consideration of an ordinance to approve a Conditional Use Permit to allow a mobile home for property located at 31909 Lake Road.