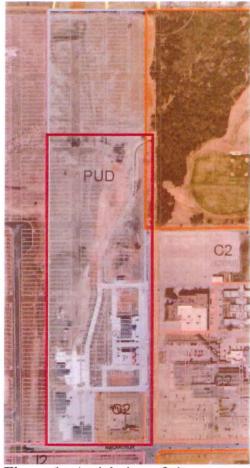

-------|---------------------------------------|
| Owners                         | Shawnee Real Estate Holdings LLC, etc |
| Current Site Zoning            | PUD, Planned Unit Development         |
| Parcel Size                    | 25.12 acres                           |
| Proposed Use                   | Commercial/Industrial                 |
| Comprehensive Plan Designation | Commercial/Industrial                 |
| Existing Land Use              | Commercial                            |
| Surrounding Zoning             | North: R-1                            |
|                                | South: C-2 & I-2                      |
|                                | West: I-2P                            |
|                                | East: C-2                             |



Figure 1: Aerial view of site – approximate total area outlined in red.

#### STAFF REVIEW AND ANALYSIS

This area included within the plat has been approved for a final plat by the Planning Commission prior (as part of two plats). The applicant is seeking to correct a mistake made on the previous plat regarding the dedication of right of way. The amendment does not affect any of the lot sizes and is considered a minor change. All existing lots will meet all applicable zoning standards and public utilities will continue to be in public right-of-way and/or easements.

The City Engineer has reviewed the plans and has no concerns, provided the water line is contain within a noted easement. The 13.77-foot easement shall be clearly noted on the final plat.

### STAFF RECOMMENDATION

Staff rec