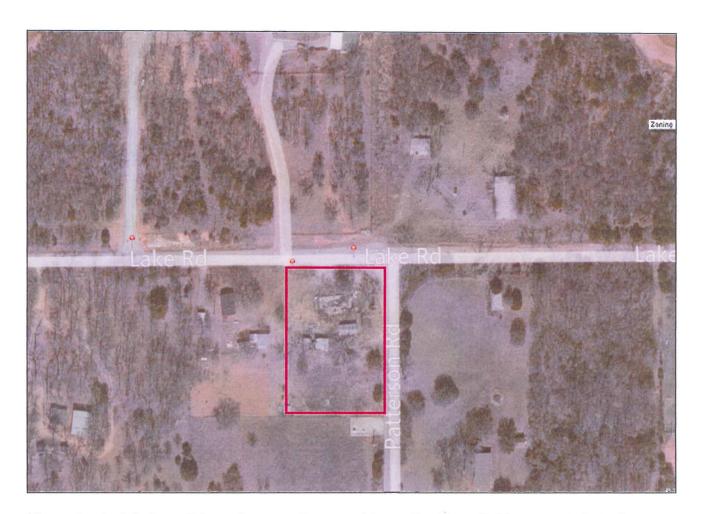

  Deferred from the October 15, 2012 meeting.
- Consideration of approval of a final plat for Shawnee Medical Center located at Kethley Road and MacArthur Street.
   Case #S12-12 Applicant: Shawnee Real Estate Holdings, LLC Deferred from the October 15, 2012 meeting.
- 8. A public hearing and consideration of approval of a Conditional Use Permit in C-3; Automotive, Commercial and Recreational district to allow the sale of beer and alcohol for on premise consumption and off premise consumption for property located at 4420 North Kickapoo. Case #P18-12 Applicant: Dao and Cynthia Nguyen (Nelmon Brauning Agent)
- Consideration of approval of a preliminary plat for G. E. Oil and Gas Addition located at 14311 Highway 177.
   Case #S15-12 Applicant: Landes Engineering
- Consideration of approval of a final plat for G.E. Oil and Gas Addition located at 14311 Highway 177.
   Case #S16-12 Applicant: Landes Engineering
- 11. A public hearing and consideration of an ordinance to approve a Conditional Use Permit to allow a mobile home for property located at 31909 Lake Road.

  Case #P19-12 Applicant: Chelsey Beauchamp
- 12. A public hearing for consideration of approval of a Hardship Request for temporary placement of a mobile home on property located at 31909 Lake Road.

  Case #P20-12 Applicant: Chelsey Beauchamp
- 13. Consider acceptance of public easements and dedications associated with the Final Plat of Graystone Addition and authorizing recording of the final plat and obtainment of signatures and placing maintenance bonds into effect.
- 14. Discuss and consider a resolution establishing a moratorium on boarding or rooming houses in all zoning districts.
- 15. Acknowledge Sales Tax report received November 2012.
- 16. Consider Bids:
  - a. Airport Pedestrian Trail Contract COS-PW-12-01 (Award)