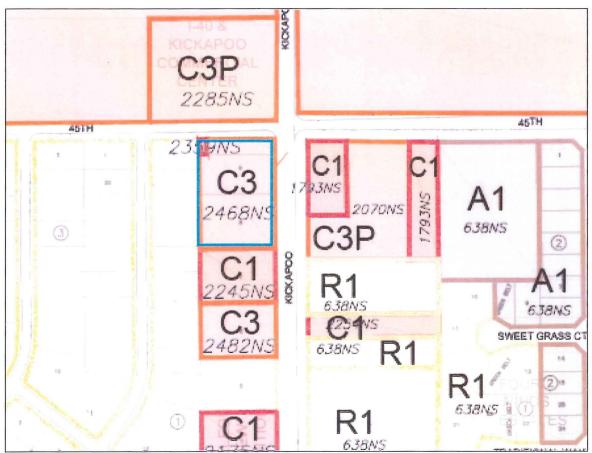

|
| Current Site Zoning               | C-3                                                                                                                    |
| Proposed Use                      | To allow for on-site consumption of beer and alcohol and for the sale of beer and alcohol for off-premise consumption. |
| Comprehensive Plan<br>Designation | Commercial/Residential                                                                                                 |
| <b>Existing Land Use</b>          | Commercial                                                                                                             |
| Surrounding Zoning                | North: C-3P                                                                                                            |





Figure 1: Zoning Map of site – approximate total area outlined in blue.



Figure 2: Aerial view of the site – approximate total area outlined in red.

#### STAFF REVIEW AND ANALYSIS

The property in question was rezoned C-3 on January 17, 2012 and the construction of a shopping center on the property is underway. The applicant is requesting a conditional use permit to allow for onsite consumption of alcohol and for the sale of alcohol for off-site consumption. The applicant is still in the process of filling store space and is requesting the conditional use based on businesses who have expressed an interest in opening at the location. Some of those businesses include a liquor and wine store, a nail salon who wishes to serve wine to clients and a restaurant that serves alcohol. Section 1