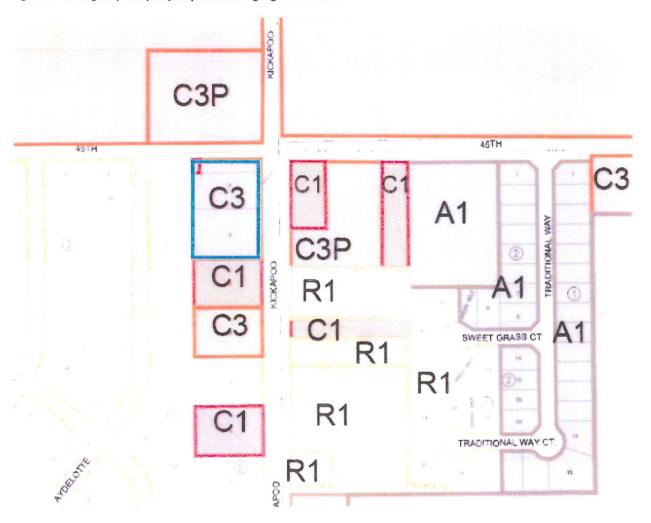

  Deferred from the October 15, 2012 meeting.
- Consideration of approval of a final plat for Shawnee Medical Center located at Kethley Road and MacArthur Street.
   Case #S12-12 Applicant: Shawnee Real Estate Holdings, LLC Deferred from the October 15, 2012 meeting.
- 8. A public hearing and consideration of approval of a Conditional Use Permit in C-3; Automotive, Commercial and Recreational district to allow the sale of beer and alcohol for on premise consumption and off premise consumption for property located at 4420 North Kickapoo. Case #P18-12 Applicant: Dao and Cynthia Nguyen (Nelmon Brauning Agent)
- Consideration of approval of a preliminary plat for G. E. Oil and Gas Addition located at 14311 Highway 177.
   Case #S15-12 Applicant: Landes Engineering
- Consideration of approval of a final plat for G.E. Oil and Gas Addition located at 14311 Highway 177.
   Case #S16-12 Applicant: Landes Engineering
- 11. A public hearing and consideration of an ordinance to approve a Conditional Use Permit to allow a mobile home for property located at 31909 Lake Road.