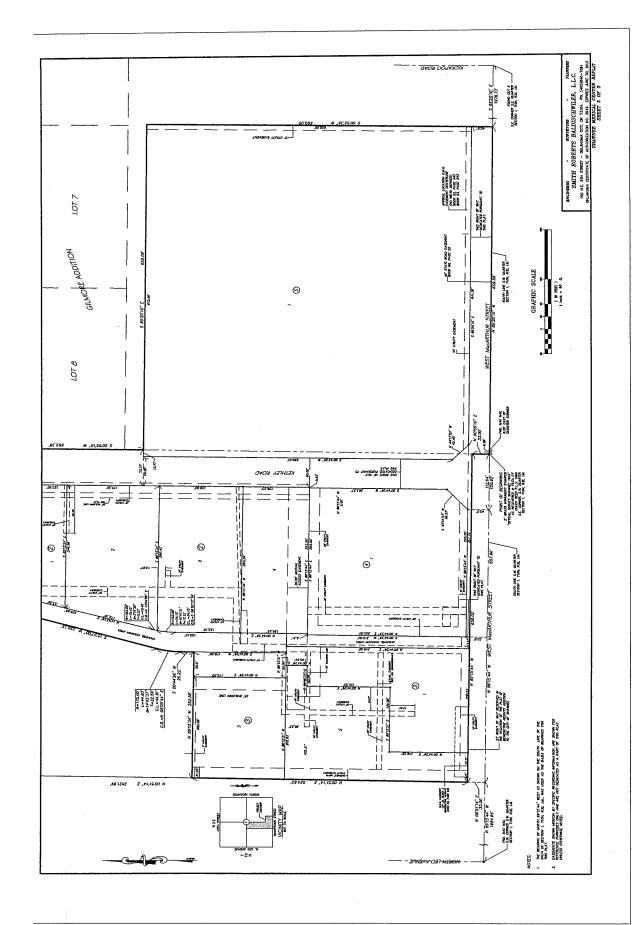

|
| EMAIL ADDRESS glen e smith - roberts.com                                                                                                                                             |
| PROJECT NUMBER: 12/132 CASE NUMBER: 5/2-12                                                                                                                                           |
|                                                                                                                                                                                      |
| DATE: 9-24-12 AMOUNT PAID: \$34500 RECEIPT NO. 01383208                                                                                                                              |



## **Regular Board of Commissioners**

**Meeting Date:** 11/19/2012 Rezoning CUP P18-12

Submitted By: Donna Mayo, Administration

Department: Administration

Information

8.

## Title of Item for Agenda

A public hearing and consideration of approval of a Conditional Use Permit in C-3; Automotive, Commercial and Recreational district to allow the sale of beer and alcohol for on premise consumption and off premise consumption for property located at 4420 North Kickapoo.

Case #P18-12 Applicant: Dao and Cynthia Nguyen (Nelmon Brauning – Agent)

Attachments

P18-12 CUP Ordinance P18-12

| RECOMMENDATION TO:                 |          |          | N               | MAYOR      |                  |                    |             |                   |  |
|------------------------------------