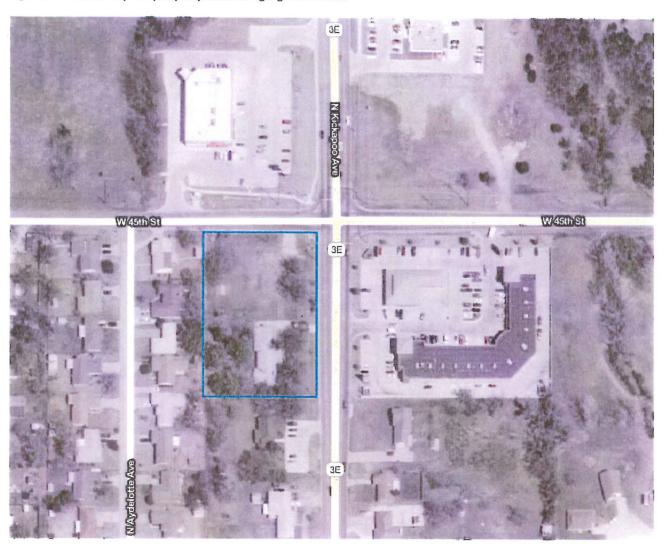

  Deferred from the October 15, 2012 meeting.
- Consideration of approval of a final plat for Shawnee Medical Center located at Kethley Road and MacArthur Street.
   Case #S12-12 Applicant: Shawnee Real Estate Holdings, LLC Deferred from the October 15, 2012 meeting.
- 8. A public hearing and consideration of approval of a Conditional Use Permit in C-3; Automotive, Commercial and Recreational district to allow the sale of beer and alcohol for on premise consumption and off premise consumption for property located at 4420 North Kickapoo. Case #P18-12 Applicant: Dao and Cynthia Nguyen (Nelmon Brauning Agent)
- Consideration of approval of a preliminary plat for G. E. Oil and Gas Addition located at 14311 Highway 177.
   Case #S15-12 Applicant: Landes Engineering
- Consideration of approval of a final plat for G.E. Oil and Gas Addition located at 14311 Highway 177.
   Case #S16-12 Applicant: Landes Engineering
- 11. A public hearing and consideration of an ordinance to approve a Conditional Use Permit to allow a mobile home for property located at 31909 Lake Road.