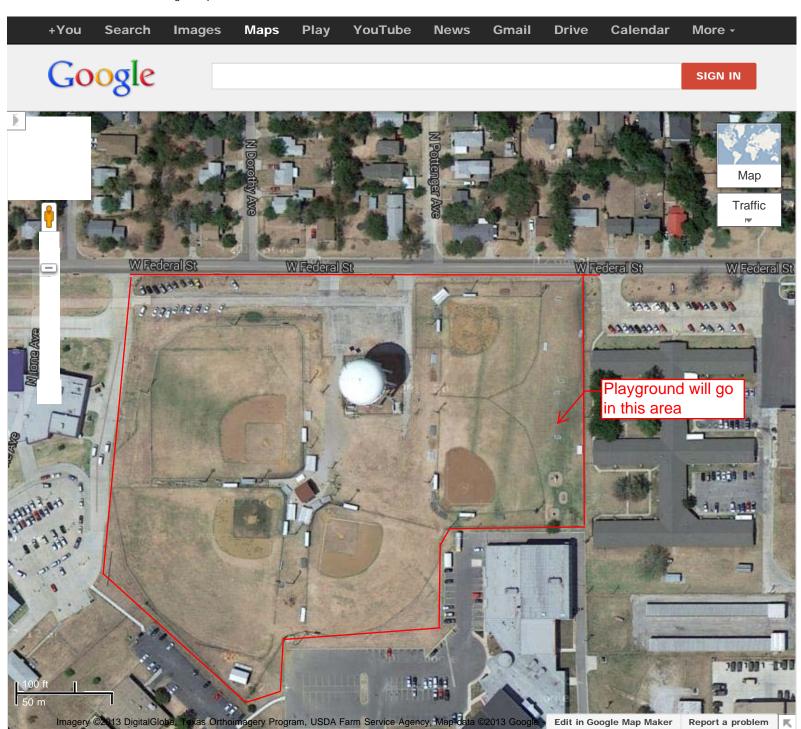

- 7. Public hearing and consideration of an ordinance rezoning property located in the 300 Block, Shawnee Mall Drive from A-1; Agricultural to C-3; Automotive, Commercial and Recreation. Case #P12-13 Applicant: Vintage Dwellings, LLC
- 8. Consideration of Letter of Intent to enter into partnership with the YMCA on the KABOOM grant for a community built playground at Lions Club in the current location of the YMCA's playground just north of the gymnasium.
- 9. Consideration and possible action on applications of Linn Operating, Inc. to plug two (2) oil wells.
- 10. Acknowledge Sales Tax Report received August 2013.
- 11. New Business