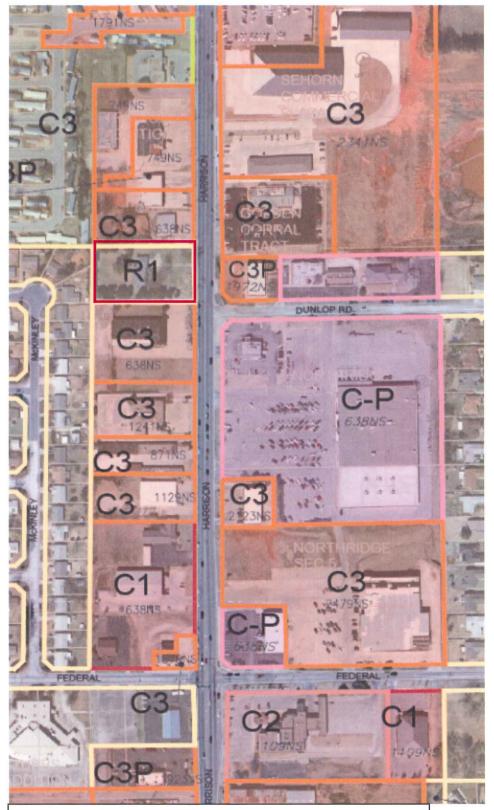

(A three minute limit per person) (A twelve minute limit per topic)

- 5. Public hearing and consideration of an ordinance rezoning property located at 5 Mullins Drive, from A-1; Agricultural to R-1; Single Family Residential. Case #P10-13 Applicant: Gary Mullins
- 6. Public hearing and consideration of an ordinance rezoning property located at 2400 North Harrison from R-1; Single Family Residential to C-3; Automotive, Commercial and Recreation. Case #P11-13 Applicant: Lynn Baucom