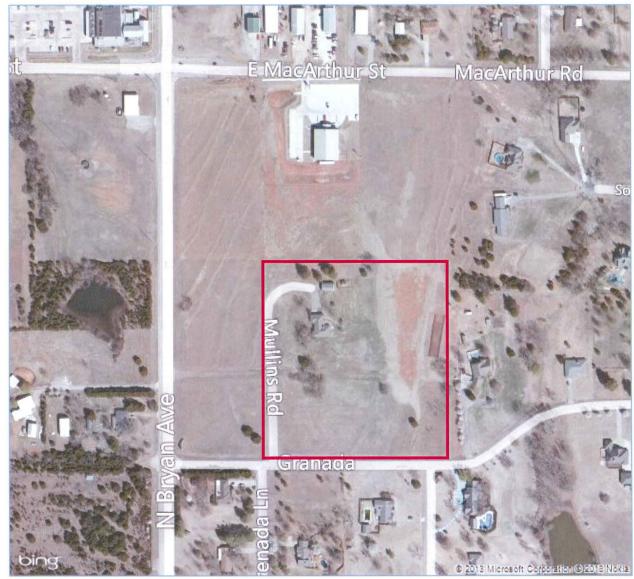

Motion passed:

AYE: Carter, Salter, Bergsten, Turner, Silvia, Cowen

NAY:

**ABSTAIN:** 

AGENDA ITEM NO. 6:

Case #S06-13 Consideration of approval of a final plat

for Wyndemere Addition, Section I located on East

MacArthur, West of North Bryan

Applicant: Greg Brown Homes, LLC

Chairman Turner asked for the staff report. Justin Erickson stated this final plat proposed is a portion of the preliminary plat approved earlier. Plans for Phase I are to place 43 single family residential lots on 17 acres. City Engineer has reviewed the final plat. Staff recommends approval with the following modifications and conditions: