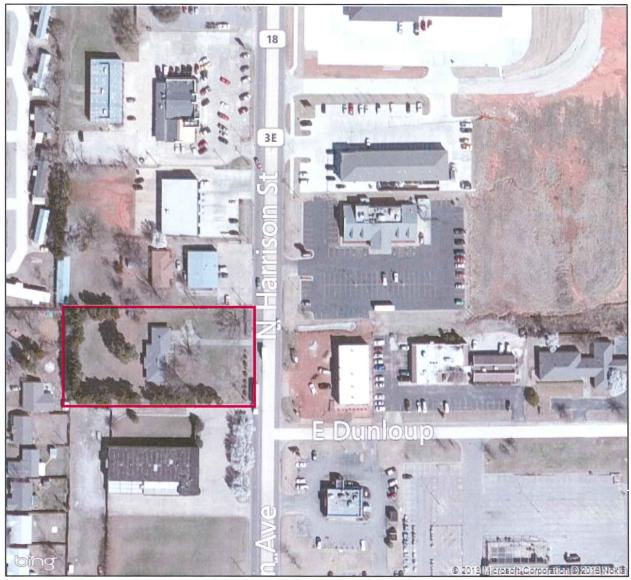

(A three minute limit per person) (A twelve minute limit per topic)

- 5. Public hearing and consideration of an ordinance rezoning property located at 5 Mullins Drive, from A-1; Agricultural to R-1; Single Family Residential. Case #P10-13 Applicant: Gary Mullins
- 6. Public hearing and consideration of an ordinance rezoning property located at 2400 North Harrison from R-1; Single Family Residential to C-3; Automotive, Commercial and Recreation. Case #P11-13 Applicant: Lynn Baucom