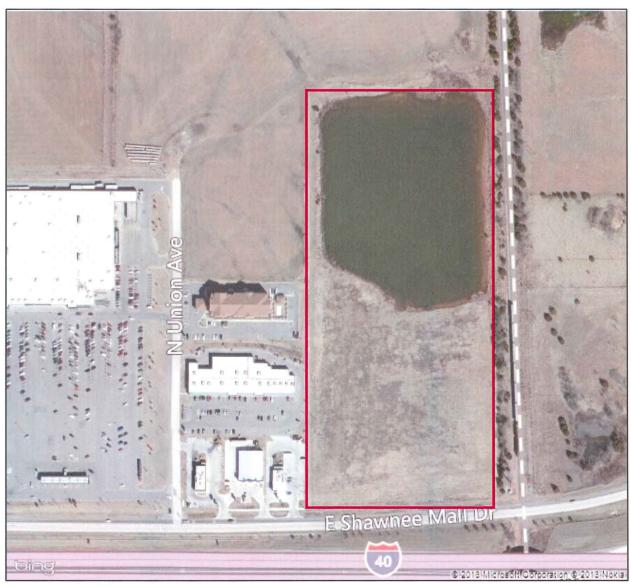

- 7. Public hearing and consideration of an ordinance rezoning property located in the 300 Block, Shawnee Mall Drive from A-1; Agricultural to C-3; Automotive, Commercial and Recreation. Case #P12-13 Applicant: Vintage Dwellings, LLC
- 8. Consideration of Letter of Intent to enter into partnership with the YMCA on the KABOOM grant for a community built playground at Lions Club in the current location of the YMCA's playground just north of the gymnasium.
- 9. Consideration and possible action on applications of Linn Operating, Inc. to plug two (2) oil wells.
- 10. Acknowledge Sales Tax Report received August 2013.
- 11. New Business