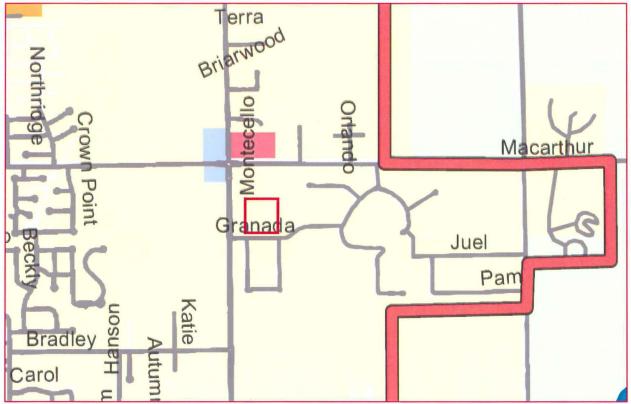

(A three minute limit per person) (A twelve minute limit per topic)

- 5. Public hearing and consideration of an ordinance rezoning property located at 5 Mullins Drive, from A-1; Agricultural to R-1; Single Family Residential. Case #P10-13 Applicant: Gary Mullins
- 6. Public hearing and consideration of an ordinance rezoning property located at 2400 North Harrison from R-1; Single Family Residential to C-3; Automotive, Commercial and Recreation. Case #P11-13 Applicant: Lynn Baucom