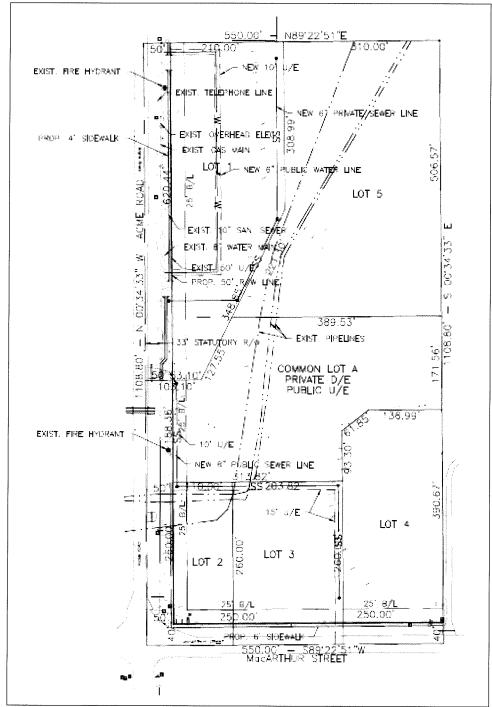

(A three minute limit per person)
(A twelve minute limit per topic)

- 5. Presentation and progress report by Municipal Pool Finance Committee regarding fund raising.
- 6. Consider approval of a revised preliminary plat for Belmont Park Addition located on the northeast corner of Acme and MacArthur.

  Case #S07-13B Applicant: Justin Ramer
- Consider approval of a final plat for Belmont Park Addition located on the northeast corner of Acme and MacArthur.
   Case #S07-13 Applicant: Justin Ramer
- 8. Public hearing and consideration of an ordinance modifying rules applicable to vehicles for hire/taxicabs contained within Chapter 8, Article X of the Shawnee Municipal Code.