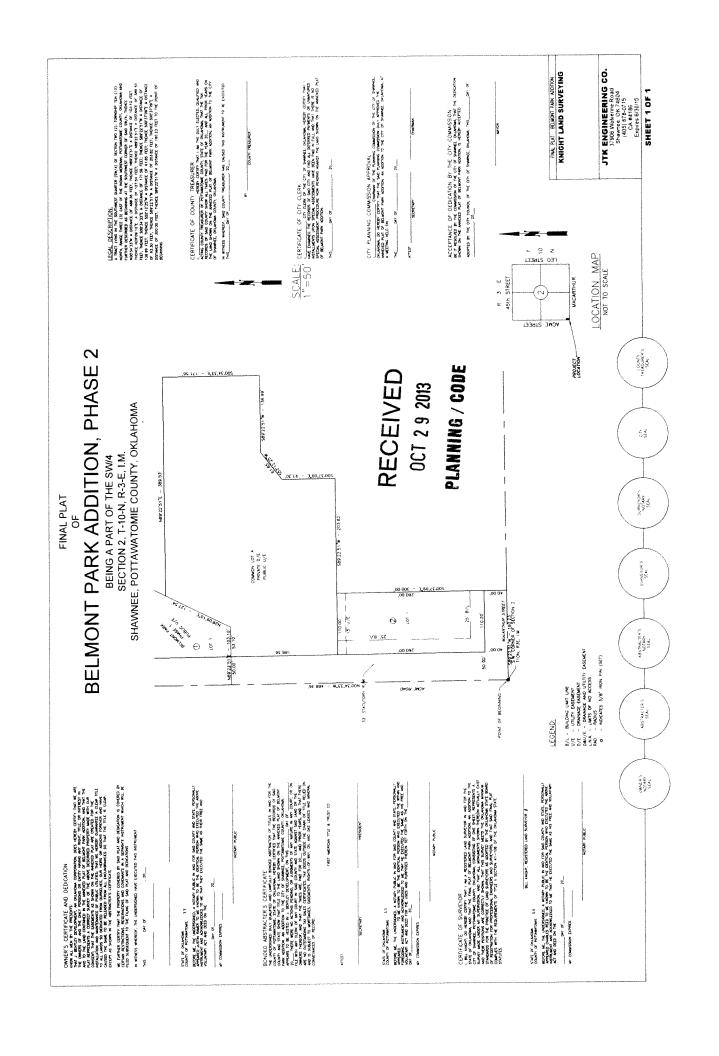

(A three minute limit per person)
(A twelve minute limit per topic)

- 5. Presentation and progress report by Municipal Pool Finance Committee regarding fund raising.
- 6. Consider approval of a revised preliminary plat for Belmont Park Addition located on the northeast corner of Acme and MacArthur.

  Case #S07-13B Applicant: Justin Ramer
- Consider approval of a final plat for Belmont Park Addition located on the northeast corner of Acme and MacArthur.
   Case #S07-13 Applicant: Justin Ramer
- 8. Public hearing and consideration of an ordinance modifying rules applicable to vehicles for hire/taxicabs contained within Chapter 8, Article X of the Shawnee Municipal Code.