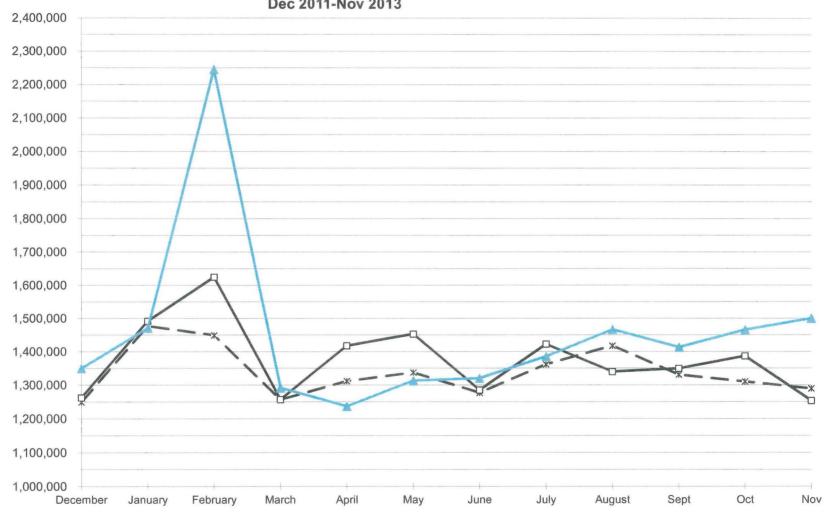

#### **Budget Consideration:**

Attached is the final budget data for the 2012/2013 season.