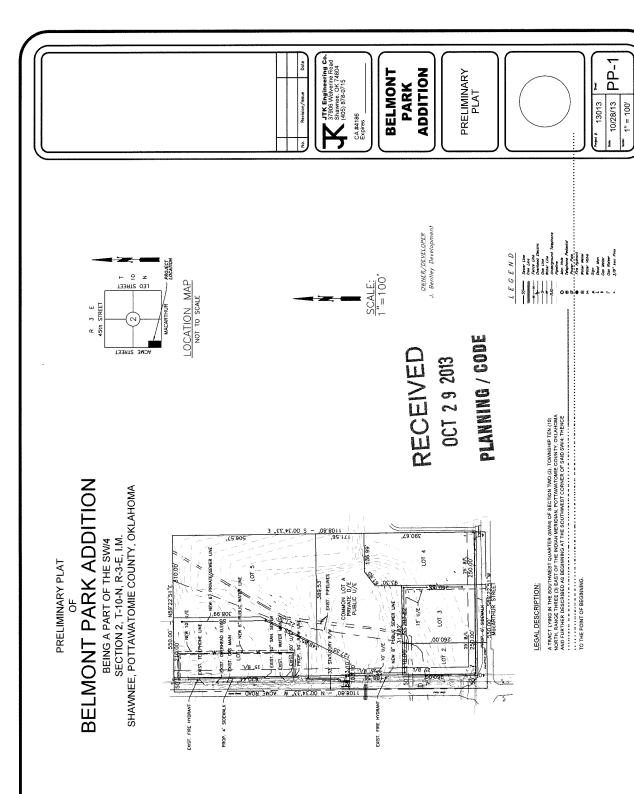

(A three minute limit per person)
(A twelve minute limit per topic)

- 5. Presentation and progress report by Municipal Pool Finance Committee regarding fund raising.
- 6. Consider approval of a revised preliminary plat for Belmont Park Addition located on the northeast corner of Acme and MacArthur.

  Case #S07-13B Applicant: Justin Ramer
- Consider approval of a final plat for Belmont Park Addition located on the northeast corner of Acme and MacArthur.
   Case #S07-13 Applicant: Justin Ramer
- 8. Public hearing and consideration of an ordinance modifying rules applicable to vehicles for hire/taxicabs contained within Chapter 8, Article X of the Shawnee Municipal Code.