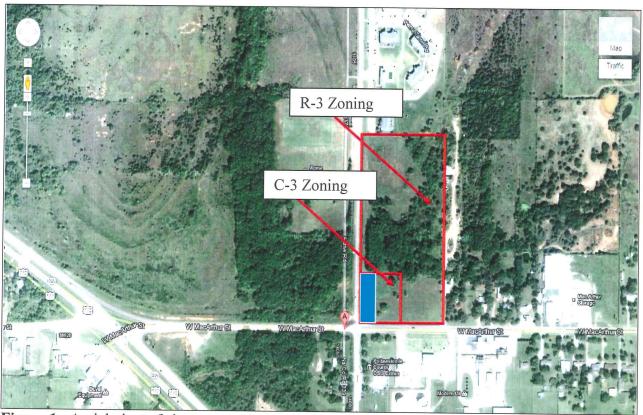

#### AGENDA ITEM NO. 4:

Case # P13-13 A public hearing for consideration of approval to rezone property from C-1; Neighborhood Commercial to C-3; Automotive, Commercial and Recreation for property located at 2723 N. Kickapoo.

Applicant: Monogram Construction/Landes Engineering

Chairman Turner asked for the staff report. Justin Erickson presented the staff report. This property has been a service station for several years and should be in C-3 zoning or higher. The applicant is proposing redevelopment of site.

Staff recommended rezoning property from C-1 to C-3.

Chairman Turner opened the public hearing asking if anyone wanted to speak for the proposal. Richard Landes spoke for the request. No one spoke against the proposal.

Chairman Turner asked for a motion. Commissioner Silvia made a motion, seconded by Hoster to approve the rezoning from C-1 to C-3.

Motion passed:

AYE: Silvia, Hoster, Turner, Bergsten Carter

NAY:

ABSTAIN: