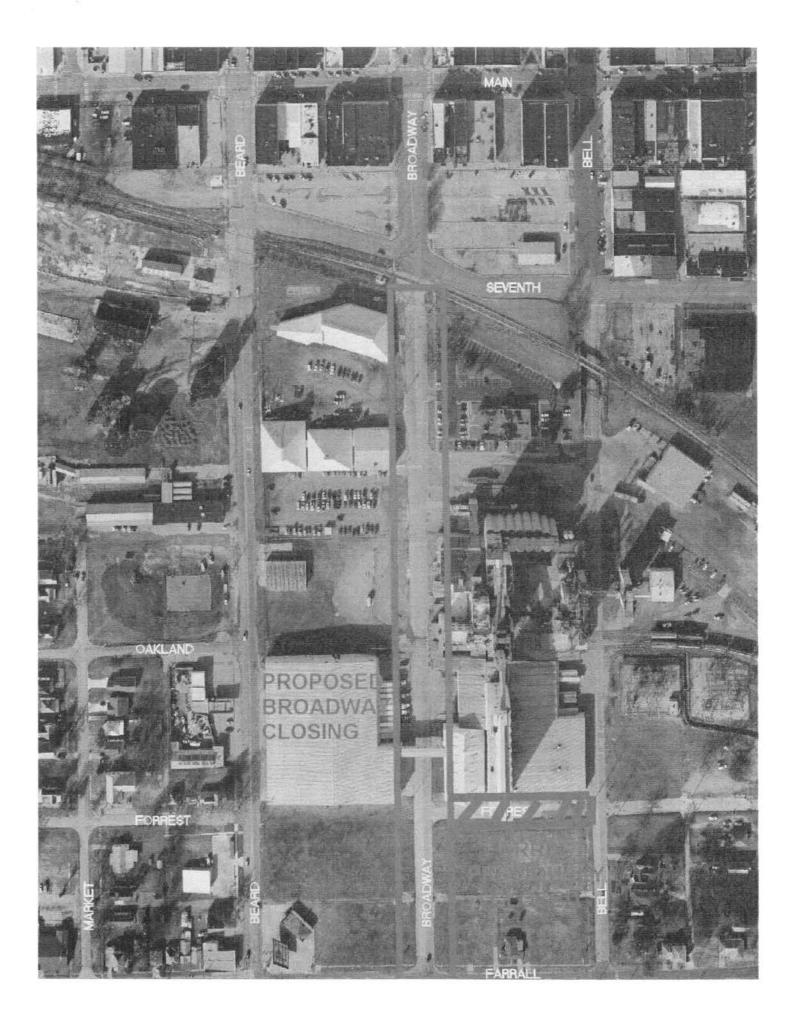

dramatically decreased over the last ten years, traffic counts taken at different dates are shown below:

6/16/1999 → 1,635 vehicles per day

10/01/2001 → 1,141 veh./day

4/16/2003 → 1,004 veh./day

5/18/2004 → 998 veh./day

1/7/2011 - 1/10/2011 → 460 veh./day {weekend}

 $1/12/2011 - 1/14/2011 \rightarrow 714 \text{ veh./day {week days}}$ 

The recent traffic counts taken in January were at a point just south of 7<sup>th</sup> Street in order to not have "truck traffic" from plant included because we were attempting to get a representation of 'local' thru traffic. And taking into account that the Mill's employee parking areas are predominantly accessed along Broadway Street, it is assumed that actual local thru traffic numbers would be substantially less than the shown recorded amounts.



Mayor Linda Peterson



## The City of Shawnee

PO Box 1448 Shawnee Oklahoma 74802-1448 (405) 273-1250 Fax (405) 878-1581 www.ShawneeOK.org

#### Commissioners

PAM STEPHENS FRANK SIMS JAMES HARROD BILLY COLLIER JOHN WINTERRINGER STEVE SMITH

# BROADWAY CLOSING FROM 7<sup>th</sup> to FARRALL {Bell/Beard Improvements}

BELL STREET (7<sup>th</sup> to Farrall)

| Sidewalk 700 S.Y. @ \$58/sy                 | 40,600           |           |
|---------------------------------------------|------------------|-----------|
| Decorative Lights 9 @ \$2800/Ea.            | 25,200           |           |
| Asphalt Surfacing 825 Tons @ \$68/ton       | 56,100           |           |
| Milling 5,000 S.Y. @ \$3/sy                 | 15,000           |           |
| Reinforcement Fabric 5,000 S.Y. @ \$1.50