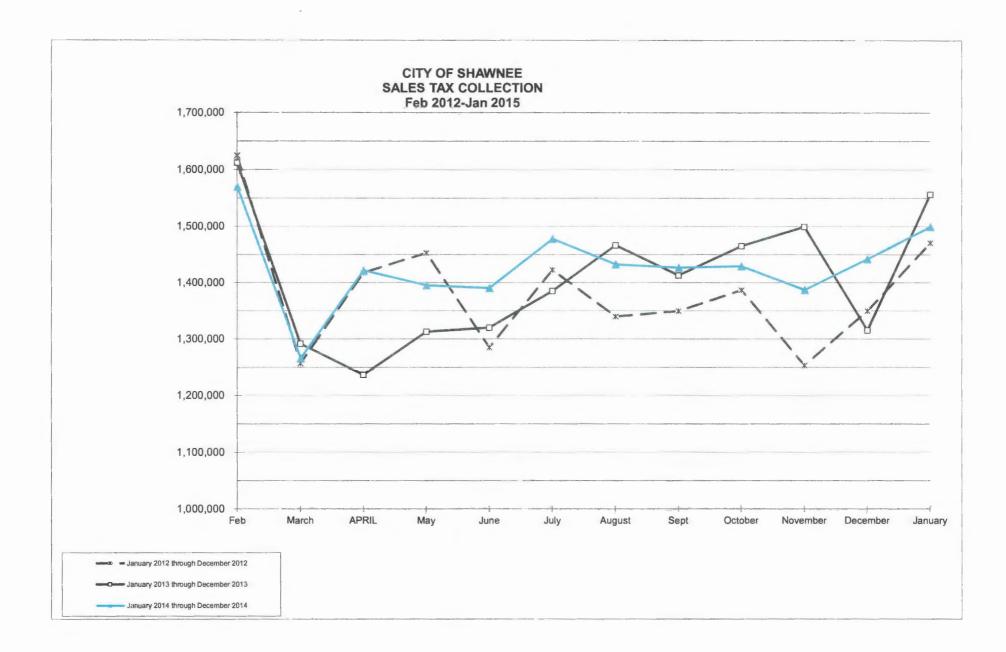

- 6. Acknowledge Sales Tax Report received January 2015.
- 7. Consider Bids:
  - a. Proposals for City Manager Executive Search Firm CM-001-2015 (Award)
  - b. Shawnee Pool Parking Project COS-PW-14-01 (Award)
- 8. New Business