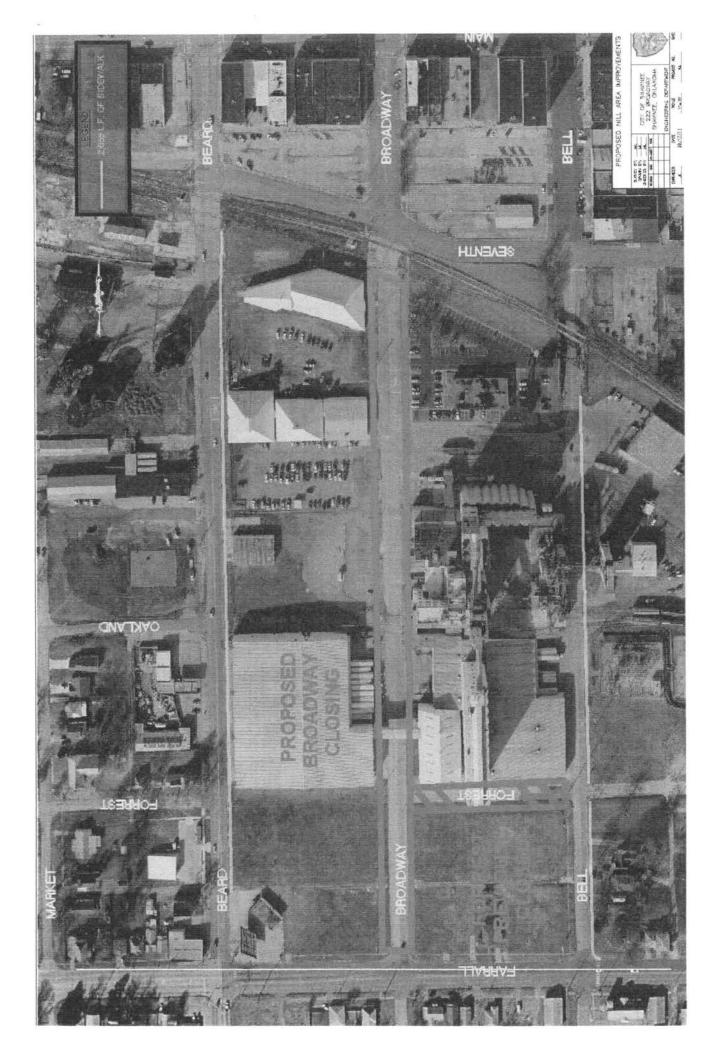

|

Shawnee Mills has indicated they will provide the costs for the RR Crossing work and participate with the lighting for a contribution to the project of **\$92,000**.

#### John Krywicki

Subject: FW: POSSIBLE SPAM-Broadway Ave Closure Request

From: Joe Ford [mailto:jford@shawneemilling.com]
Sent: Friday, April 08, 2011 8:36 AM
To: 'Brian Mcdougal'
Subject: RE: POSSIBLE SPAM-Broadway Ave Closure Request

Brian,

The street repairs will be just over \$80,000 and I am estimating the lighting will be around \$12,000 which will include some new fixtures and installation labor.

Please email me back to let me know you received this

Thanks again, Joe

Joe Ford Sr. Vice President of Operations Shawnee Milling Company Office: 405.273.7000 Fax: 405.273.7333 Email: jford@shawneemilling.com





ORDINANCE NO.

AN ORDINANCE CLOSING TO PUBLIC USE A PORTION OF BROADWAY STREET IN THE CITY OF SHAWNEE, OKLAHOMA; SPECIFICALLY DESCRIBING SAID STREET; RESERVING THE RIGHT TO REOPEN SAID STREET; RESERVING UTILITIES; AND DECLARING AN EMERGENCY.

BE IT ORDAINED BY THE BOARD OF COMMISSIONERS OF THE CITY OF SHAWNEE, OKLAHOMA:

SECTION 1. That it is deemed necessary and expedient to close a portion of the street hereinafter described to public use.

SECTION 2. That the street is described as follows: A portion of Broadway Street located within the City of Shawnee, specifically beginning at the intersection of Broadway Street and Farrall Street, running north and ending at the intersection of Broadway and 7th Street, should and shall be closed by the City of Shawnee.

SECTION 3. That the City