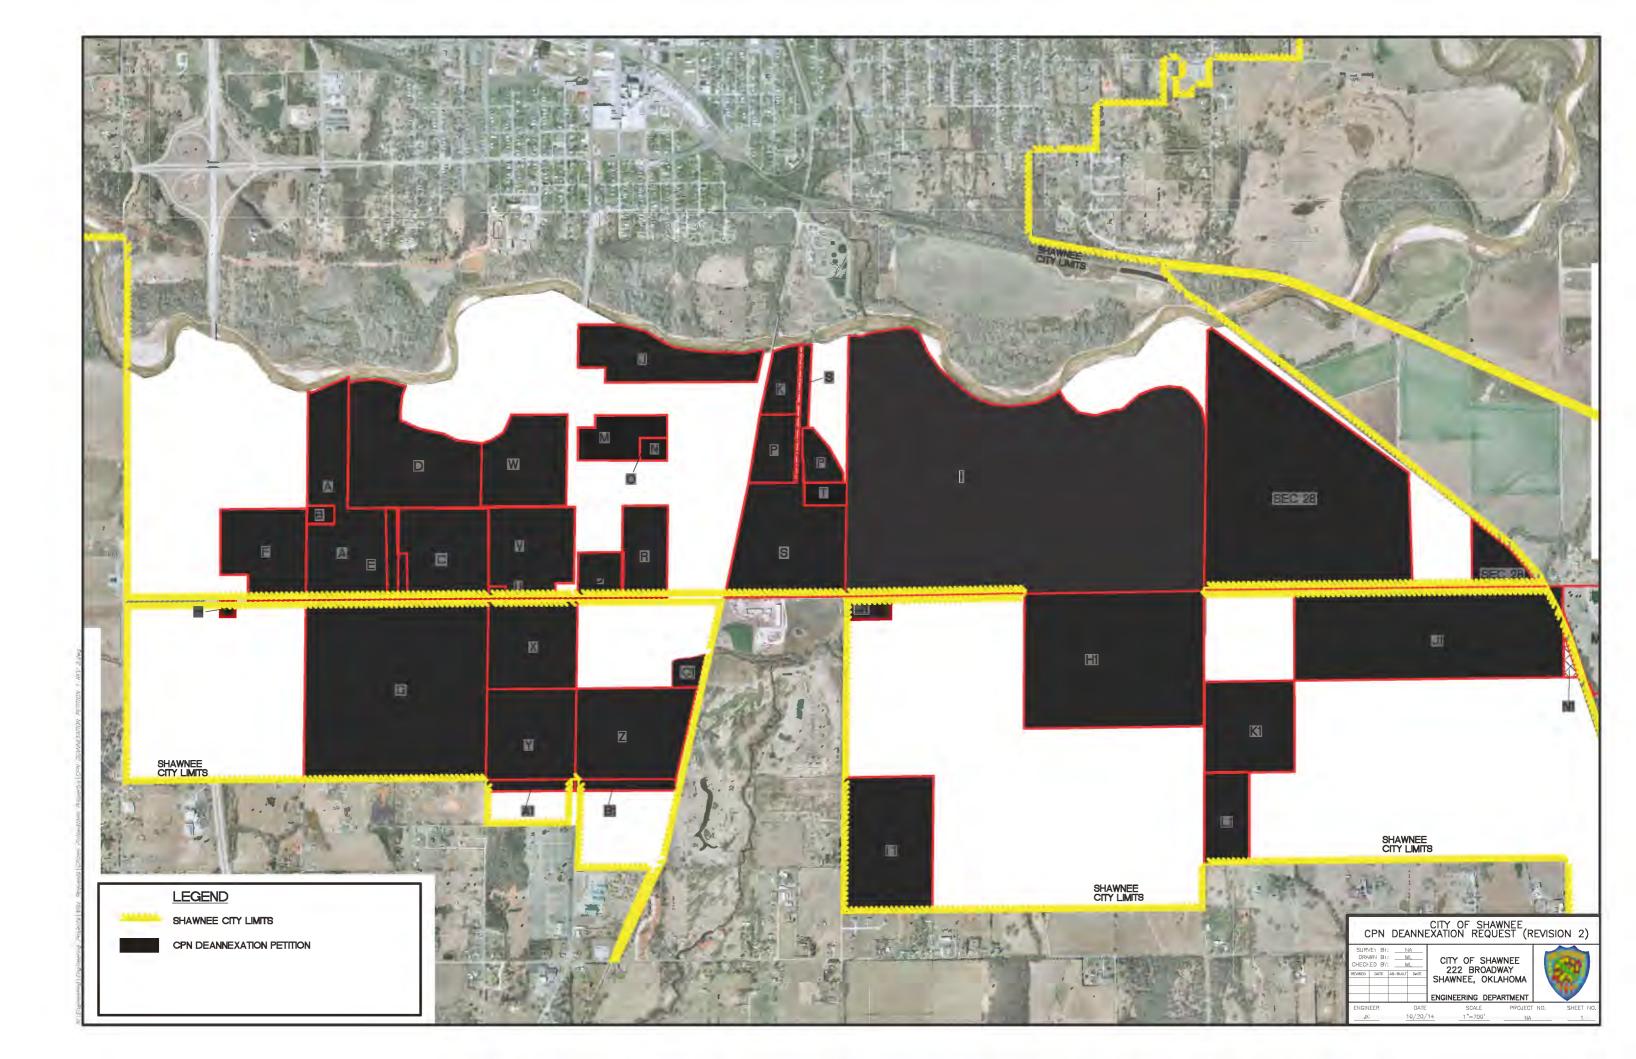

with the OWRB. That would likely have a negative impact on any future requests for funding.

- 5. The detachment leaves the remaining property owners vulnerable to uses that are incompatible with their plans for and investments in their existing property.
- 6. The petition is insufficient according to the statutes and approval would set a precedent.

#### Possible Action by Commission:

- 1. Determine the land is properly in the limits and that the statutory requirements for the petition have been met, and approve the ordinance.
- 2. Deny the ordinance for the reasons set out in this memorandum.
- 3. Defer the matter until a final judicial determination of the remaining legal issues.

### Staff Recommendation:

Staff recommends denial of the request for detachment.

# **CITY OF SHAWNEE**



WOHLWHO - 1951 - COM

MARY FALLIN GOVERNOR

STATE OF OKLAHOMA WATER RESOURCES BOARD www.owrb.ok.gov

RECEIVED DEC. 1.1.2014 CITY ATTORNEY

December 10, 2014

Ms. Mary Ann Karns City of Shawnee PO Box 1448 Shawnee, OK 74802

Dear Ms. Karns:

The Oklahoma Water Resources Board (OWRB) has been made aware of the suit filed in Pottawatomie County, *The Citizen Potawatomi Nation vs. City of Shawnee*, case no. CV-2014-128, regarding the Citizen Potawatomi Nation ("CPN") petition of detachment of certain lands currently served by the Shawnee Public Works Authority (the "Authority"). The OWRB is concerned about this action and the possible effect that it may have on our outstanding loans with the Authority.

The Authority currently has four (4) outstanding loans with the OWRB including one Clean