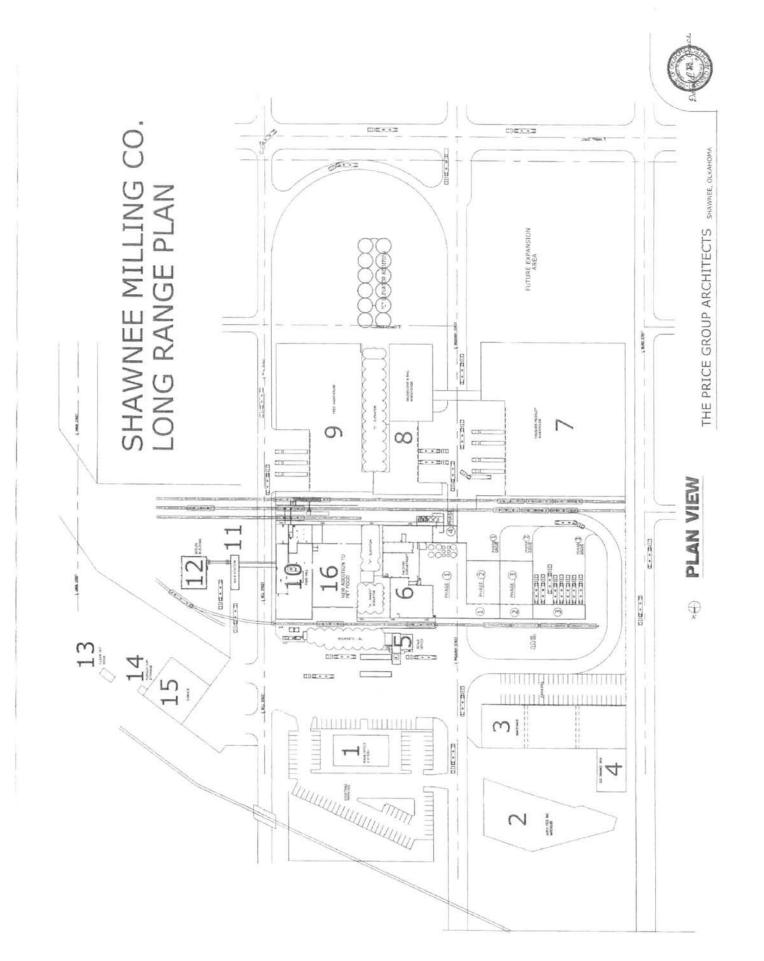

|

Shawnee Mills has indicated they will provide the costs for the RR Crossing work and participate with the lighting for a contribution to the project of **\$92,000**.

#### John Krywicki

Subject: FW: POSSIBLE SPAM-Broadway Ave Closure Request

From: Joe Ford [mailto:jford@shawneemilling.com]
Sent: Friday, April 08, 2011 8:36 AM
To: 'Brian Mcdougal'
Subject: RE: POSSIBLE SPAM-Broadway Ave Closure Request

Brian,

The street repairs will be just over \$80,000 and I am estimating the lighting will be around \$12,000 which will include some new fixtures and installation labor.

Please email me back to let me know you received this

Thanks again, Joe

Joe Ford Sr. Vice President of Operations Shawnee Milling Company Office: 405.273.7000 Fax: 405.273.7333 Email: jford@shawneemilling.com





ORDINANCE NO.

AN ORDINANCE CLOSING TO PUBLIC USE A PORTION OF BROADWAY STREET IN THE CITY OF SHAWNEE, OKLAHOMA; SPECIFICALLY DESCRIBING SAID STREET; RESERVING THE RIGHT TO REOPEN SAID STREET; RESERVING UTILITIES; AND DECLARING AN EMERGENCY.

BE IT ORDAINED BY THE BOARD OF COMMISSIONERS OF THE CITY OF SHAWNEE, OKLAHOMA:

SECTION 1. That it is deemed necessary and expedient to close a portion of the street hereinafter described to public use.

SECTION 2. That the street is described as follows: A portion of Broadway Street located within the City of Shawnee, specifically beginning at the intersection of Broadway Street and Farrall Street, running north and ending at the intersection of Broadway and 7th Street, should and shall be closed by the City of Shawnee.

SECTION 3. That the City of