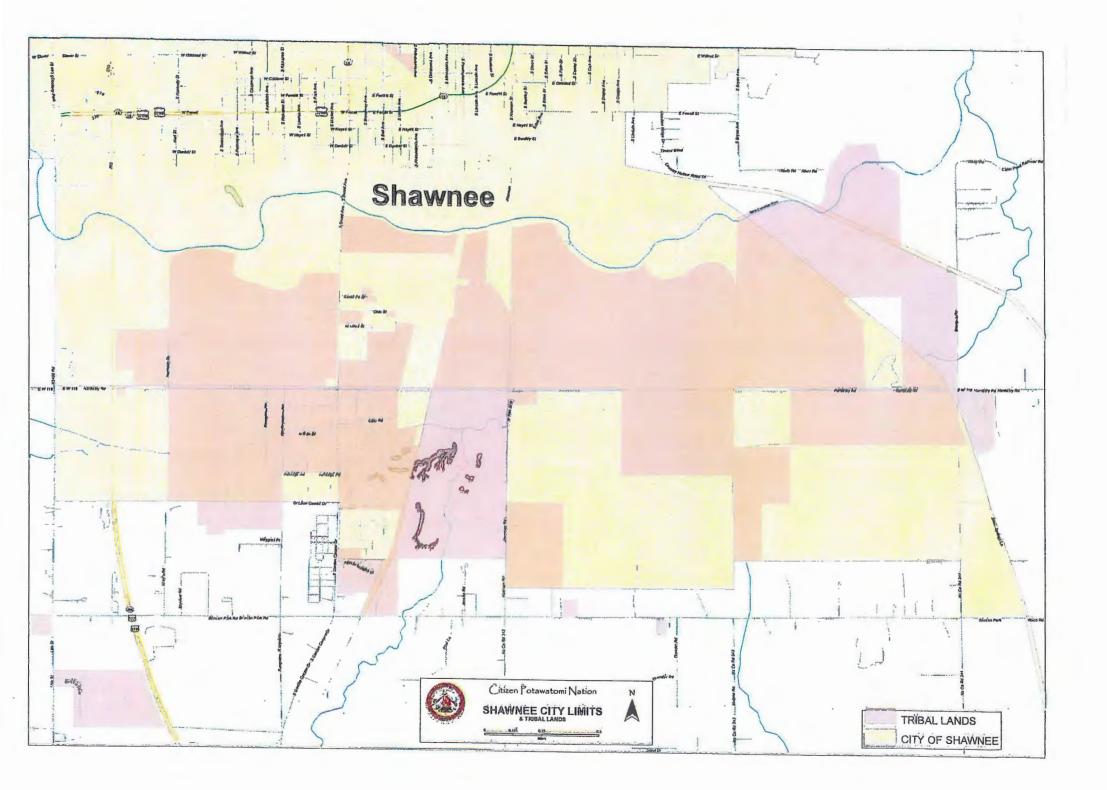

(A three minute limit per person) (A twelve minute limit per topic)

5. Public hearing for discussion, consideration and possible action regarding an ordinance to approve the detachment petition filed by the Citizen Potawatomi Nation to detach all Citizen Potawatomi Nation lands located south of the North Canadian River from the City of Shawnee.