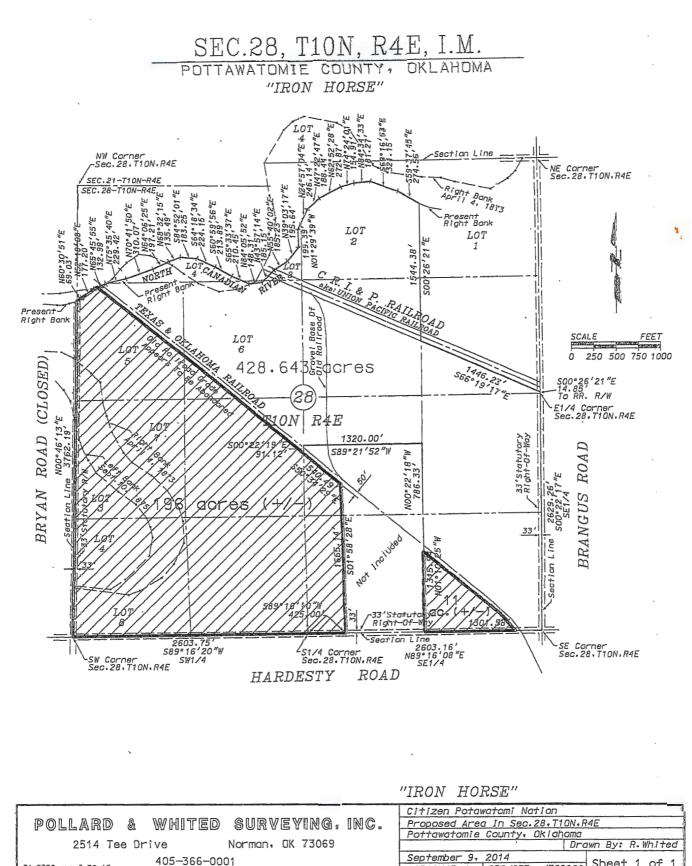

(A three minute limit per person) (A twelve minute limit per topic)

5. Public hearing for discussion, consideration and possible action regarding an ordinance to approve the detachment petition filed by the Citizen Potawatomi Nation to detach all Citizen Potawatomi Nation lands located south of the North Canadian River from the City of Shawnee.