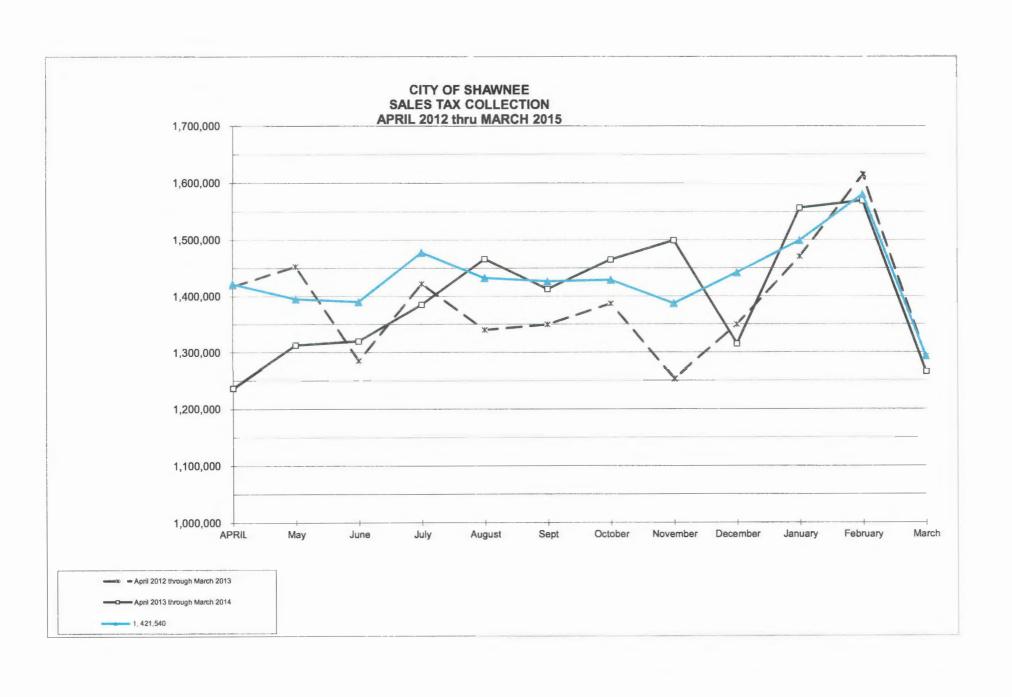

| (3.70%)    |
| February            | 1,615,070          | 1,569,453  | 1,580,604    | 11,151    | 0.71%      |
| March               | 1,291,532          | 1,265,687  | 1,292,781    | 27,093    | 2.14%      |
| Total               | 15,341,239         | 16,804,127 | 17,172,805   | 368,679   | 2.19%      |
|                     |                    |            |              |           |            |
|                     |                    | Prior Year | Current Year |           | (Decrease) |
| Peri                | od                 | Actual     | Actual       |           | rior Year  |
| Fiscal Year to Date |                    | 12,935,040 | 12,966,139   | 31,099    | 0.24%      |
| Removed the one ti  | me hit in Feb 2013 |            |              |           |            |



**Regular Board of Commissioners** 

**Meeting Date:** 03/16/2015 BSP Splash Pad Project

Submitted By: Lisa Lasyone, City Clerk

Department: City Clerk

Information

12. a.

Title of Item for Agenda

Boy Scout Park Splash Pad Project (Open)

Attachments

**BSP Splash Notice** 

**BSP Splash Mailing List** 

BSP Splash Plan Holders

# NOTICE TO BIDDERS

Sealed bids will be received by the City of Shawnee, Oklahoma, City Hall, 16 West 9<sup>th</sup> – P.O Box 1448, Shawnee, OK 74802-1448 up to 4:00 p.m., Monday, March 16, 2015, for:

# BID: CONTRACT NO. COS-PW-14-02 BOY SCOUT PARK SPLASH PAD PROJECT

Bidding Documents, Plans and Specifications are available to qualified bidders at the office of City Engineer, 222 North Broadway, Shawnee, OK 74802-1448. The fee for Plans and Specifications