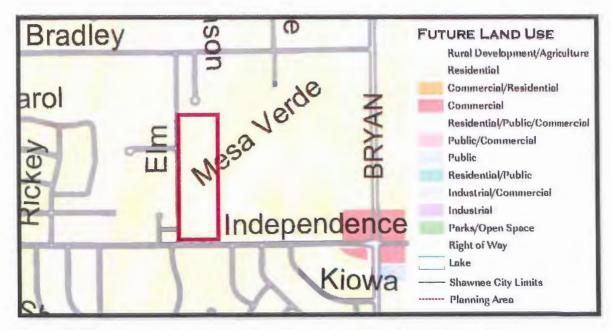

Case No. P04-15; Applicant: Landes Engineering LLC

6. Consider approval of a Preliminary Plat for Tamarack the Village located on the Northeast Corner of Independence and Elm Street.

Case No. #S04-15; Applicant: Landes Engineering LLC