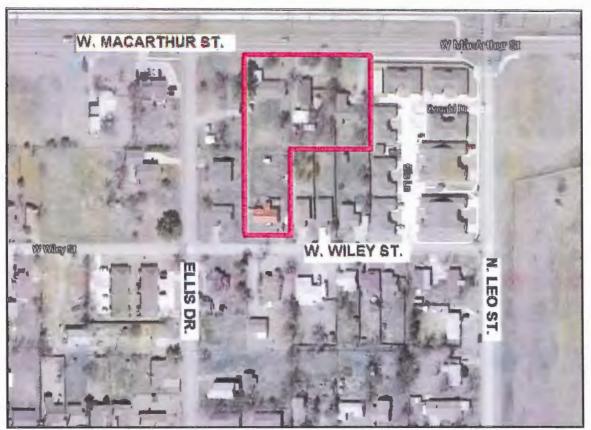

- 7. Consider approval of a Final Plat for Golden Acres Cottages II located on West MacArthur Street between Leo Street and Ellis Drive, Shawnee, Oklahoma.

  Case No. #S02-15; Applicant: The Land Run Group, LLC
- Consider approval of a Preliminary Plat for Shawnee Auto Mall Addition located on Shawnee Mall Drive east of Union Street.
   Case No. #S03-15; Applicant: Landes Engineering LLC
- 9. Discussion, consideration and possible action of a resolution approving an amended and restated trust indenture for the Oklahoma Municipal Retirement Fund, providing amendments to the trust to authorize daily valuations and daily accounting for assets within the Master Defined Contribution Plans administered by the Oklahoma Municipal Retirement Fund; providing for daily valuation of participant accounts in the Defined Contribution plans administered by Oklahoma Municipal Retirement fund and proving procedures and rules for accounting of such assets; providing for effective date of amended and restated trust indenture and continuing existing trust as amended in full force and effect.
- 10. Discussion, consideration and possible action of Visit Shawnee Incorporated (VSI) contract.
- 11. Acknowledge Sales Tax Report received March 2015.
- 12. Consider Bids:
  - a. Boy Scout Park Splash Pad Project (Open)
  - b. Boy Scout Restroom Project (Open)