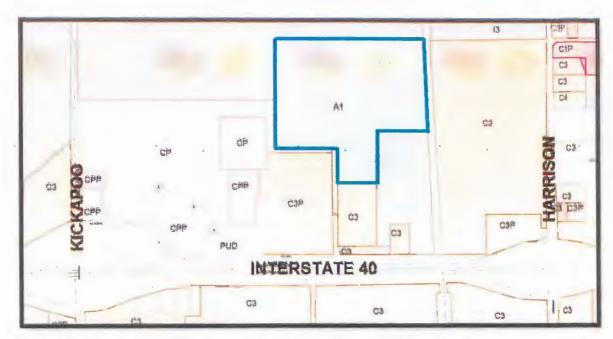

(A three minute limit per person) (A twelve minute limit per topic)

3. Mayor's Proclamation: "Arbor Week" March 22–28, 2015

4. Public hearing and consideration of an ordinance to rezone property located north of Wal-Mart on Union Street from A-1; Rural Agricultural District to C-3; Automotive and Commercial District.

Case No. P01-15; Applicant: Nelmon Brauning

5. Public hearing and consideration of an ordinance to rezone property located at 1500 East Independence Street from A-1; Rural Agricultural District to R-1; Single Family Residential District.