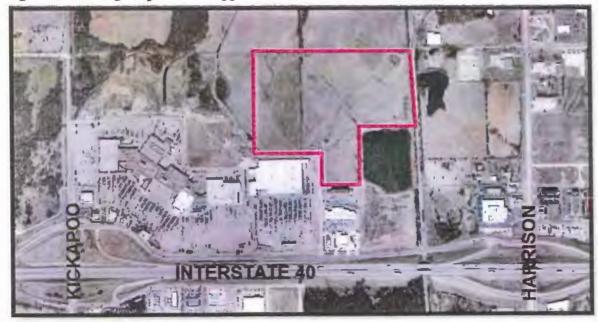

(A three minute limit per person) (A twelve minute limit per topic)

3. Mayor's Proclamation: "Arbor Week" March 22–28, 2015

4. Public hearing and consideration of an ordinance to rezone property located north of Wal-Mart on Union Street from A-1; Rural Agricultural District to C-3; Automotive and Commercial District.

Case No. P01-15; Applicant: Nelmon Brauning

5. Public hearing and consideration of an ordinance to rezone property located at 1500 East Independence Street from A-1; Rural Agricultural District to R-1; Single Family Residential District.