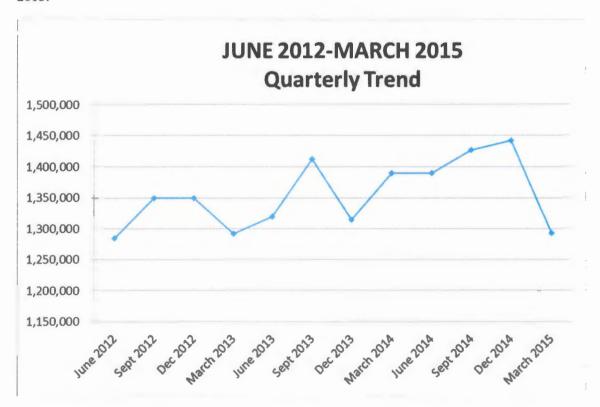

|
|                                               | MARY ANN KARNS, CITY ATTORNEY                               |

4

n:\attorney\visit shawnee, inc\vsiversionasamended21015.rtf

**Regular Board of Commissioners** 

**Meeting Date:** 03/16/2015

Sales Tax

Submitted By: Lisa Lasyone, City Clerk

Department: City Clerk

Information

Title of Item for Agenda

Acknowledge Sales Tax Report received March 2015.

Attachments

Sales Tax Memo

11.

# City of Shawnee Memorandum

To: Mayor and City Commissioners

CC: Justin Erickson. Interim City Manager

From: Cynthia R Sementelli, Finance Director

**Date:** March 10, 2015

Re: City Sales Tax Report



March sales tax collected was \$ 1,292,781 which is up 2.14% from last year (2014) and flat from 2013.



|                     | April 2012         | April 2013 | April 2014   | Increase  | (Decrease) |
|---------------------|--------------------|------------|--------------|-----------|------------|
|                     | through            | through    | through      | Over F    | iloi Yeai  |
| Month               | March 2013         | March 2014 | March 2015   | Amount    | Percentage |
| APRIL               | 1,417,533          | 1,236,564  | 1,421,540    | 184,976   | 14.96%     |
| May                 | 1,452,759          | 1,312,710  | 1,394,972    | 82,262    | 6.27%      |
| June                | 1,284,872          | 1,319,813  | 1,390,155    | 70,342    | 5.33%      |
| July                | 1,422,363          | 1,385,055  | 1,477,552    | 92,498    | 6.68%      |
| August