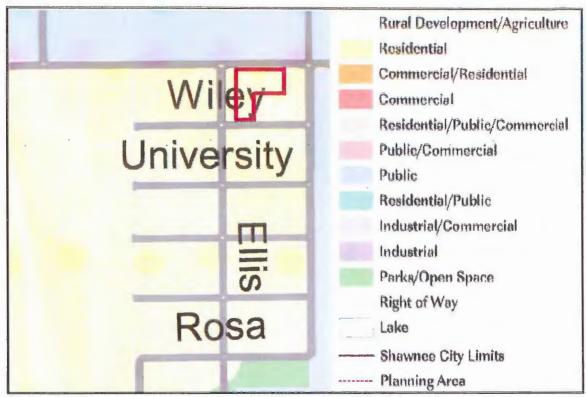

- 7. Consider approval of a Final Plat for Golden Acres Cottages II located on West MacArthur Street between Leo Street and Ellis Drive, Shawnee, Oklahoma.

  Case No. #S02-15; Applicant: The Land Run Group, LLC
- Consider approval of a Preliminary Plat for Shawnee Auto Mall Addition located on Shawnee Mall Drive east of Union Street.
   Case No. #S03-15; Applicant: Landes Engineering LLC
- 9. Discussion, consideration and possible action of a resolution approving an amended and restated trust indenture for the Oklahoma Municipal Retirement Fund, providing amendments to the trust to authorize daily valuations and daily accounting for assets within the Master Defined Contribution Plans administered by the Oklahoma Municipal Retirement Fund; providing for daily valuation of participant accounts in the Defined Contribution plans administered by Oklahoma Municipal Retirement fund and proving procedures and rules for accounting of such assets; providing for effective date of amended and restated trust indenture and continuing existing trust as amended in full force and effect.
- 10. Discussion, consideration and possible action of Visit Shawnee Incorporated (VSI) contract.
- 11. Acknowledge Sales Tax Report received March 2015.
- 12. Consider Bids:
  - a. Boy Scout Park Splash Pad Project (Open)
  - b. Boy Scout Restroom Project (Open)