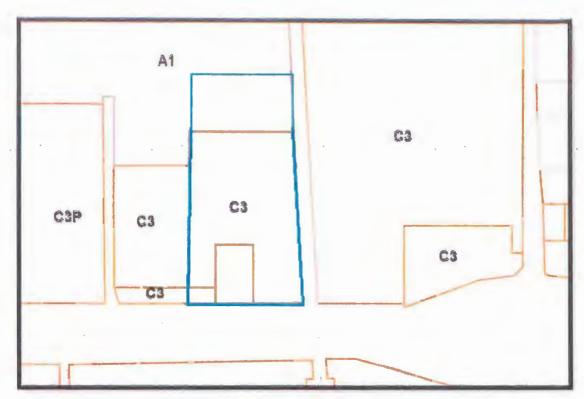

(A three minute limit per person) (A twelve minute limit per topic)

3. Mayor's Proclamation: "Arbor Week" March 22–28, 2015

4. Public hearing and consideration of an ordinance to rezone property located north of Wal-Mart on Union Street from A-1; Rural Agricultural District to C-3; Automotive and Commercial District.

Case No. P01-15; Applicant: Nelmon Brauning

5. Public hearing and consideration of an ordinance to rezone property located at 1500 East Independence Street from A-1; Rural Agricultural District to R-1; Single Family Residential District.