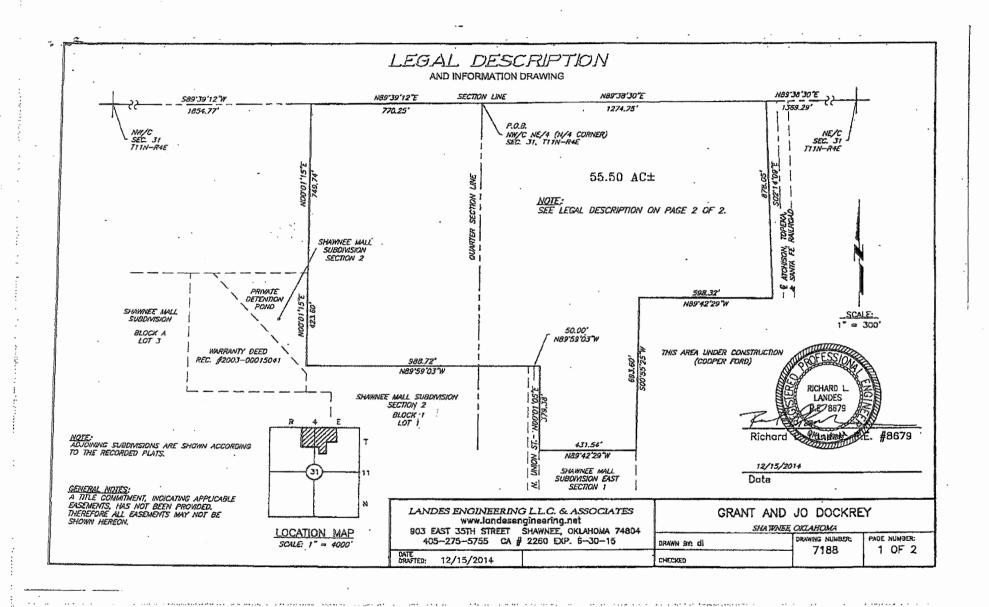

(A three minute limit per person) (A twelve minute limit per topic)

3. Mayor's Proclamation: "Arbor Week" March 22–28, 2015

4. Public hearing and consideration of an ordinance to rezone property located north of Wal-Mart on Union Street from A-1; Rural Agricultural District to C-3; Automotive and Commercial District.

Case No. P01-15; Applicant: Nelmon Brauning

5. Public hearing and consideration of an ordinance to rezone property located at 1500 East Independence Street from A-1; Rural Agricultural District to R-1; Single Family Residential District.