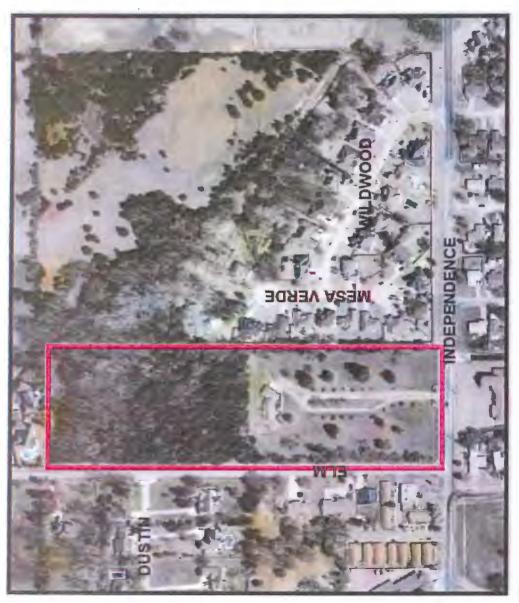

Case No. P04-15; Applicant: Landes Engineering LLC

6. Consider approval of a Preliminary Plat for Tamarack the Village located on the Northeast Corner of Independence and Elm Street.

Case No. #S04-15; Applicant: Landes Engineering LLC