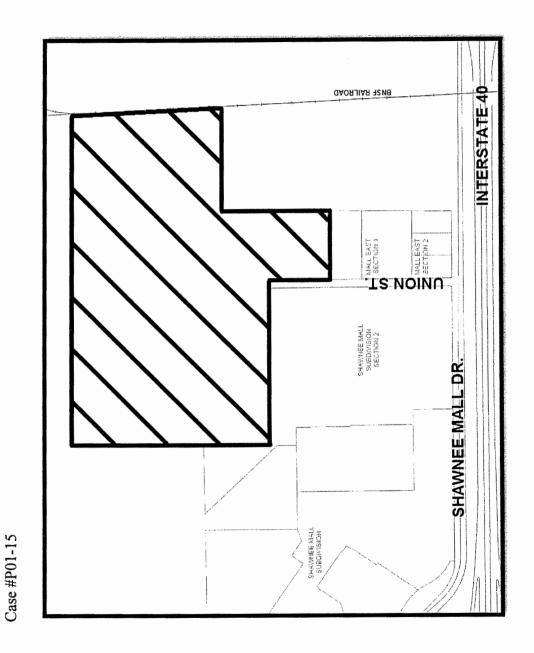

(A three minute limit per person) (A twelve minute limit per topic)

3. Mayor's Proclamation: "Arbor Week" March 22–28, 2015

4. Public hearing and consideration of an ordinance to rezone property located north of Wal-Mart on Union Street from A-1; Rural Agricultural District to C-3; Automotive and Commercial District.

Case No. P01-15; Applicant: Nelmon Brauning

5. Public hearing and consideration of an ordinance to rezone property located at 1500 East Independence Street from A-1; Rural Agricultural District to R-1; Single Family Residential District.