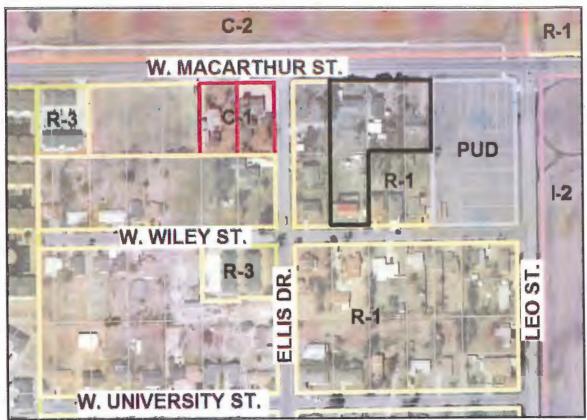

- 7. Consider approval of a Final Plat for Golden Acres Cottages II located on West MacArthur Street between Leo Street and Ellis Drive, Shawnee, Oklahoma.

  Case No. #S02-15; Applicant: The Land Run Group, LLC
- Consider approval of a Preliminary Plat for Shawnee Auto Mall Addition located on Shawnee Mall Drive east of Union Street.
   Case No. #S03-15; Applicant: Landes Engineering LLC
- 9. Discussion, consideration and possible action of a resolution approving an amended and restated trust indenture for the Oklahoma Municipal Retirement Fund, providing amendments to the trust to authorize daily valuations and daily accounting for assets within the Master Defined Contribution Plans administered by the Oklahoma Municipal Retirement Fund; providing for daily valuation of participant accounts in the Defined Contribution plans administered by Oklahoma Municipal Retirement fund and proving procedures and rules for accounting of such assets; providing for effective date of amended and restated trust indenture and continuing existing trust as amended in full force and effect.
- 10. Discussion, consideration and possible action of Visit Shawnee Incorporated (VSI) contract.
- 11. Acknowledge Sales Tax Report received March 2015.
- 12. Consider Bids:
  - a. Boy Scout Park Splash Pad Project (Open)
  - b. Boy Scout Restroom Project (Open)