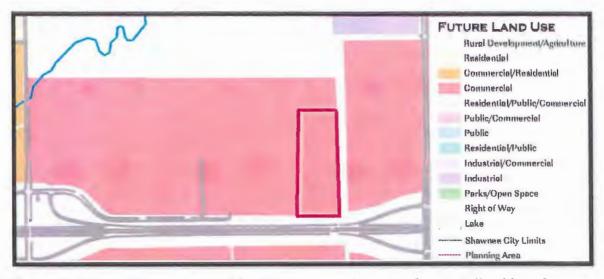

(A three minute limit per person) (A twelve minute limit per topic)

3. Mayor's Proclamation: "Arbor Week" March 22–28, 2015

4. Public hearing and consideration of an ordinance to rezone property located north of Wal-Mart on Union Street from A-1; Rural Agricultural District to C-3; Automotive and Commercial District.

Case No. P01-15; Applicant: Nelmon Brauning

5. Public hearing and consideration of an ordinance to rezone property located at 1500 East Independence Street from A-1; Rural Agricultural District to R-1; Single Family Residential District.