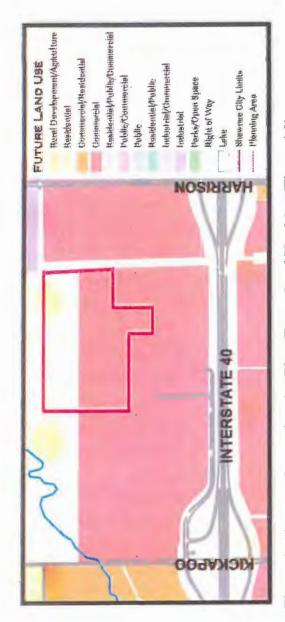

(A three minute limit per person) (A twelve minute limit per topic)

3. Mayor's Proclamation: "Arbor Week" March 22–28, 2015

4. Public hearing and consideration of an ordinance to rezone property located north of Wal-Mart on Union Street from A-1; Rural Agricultural District to C-3; Automotive and Commercial District.

Case No. P01-15; Applicant: Nelmon Brauning

5. Public hearing and consideration of an ordinance to rezone property located at 1500 East Independence Street from A-1; Rural Agricultural District to R-1; Single Family Residential District.