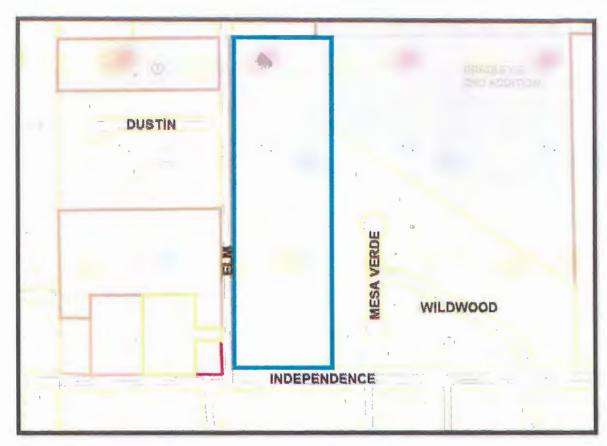

Case No. P04-15; Applicant: Landes Engineering LLC

6. Consider approval of a Preliminary Plat for Tamarack the Village located on the Northeast Corner of Independence and Elm Street.

Case No. #S04-15; Applicant: Landes Engineering LLC