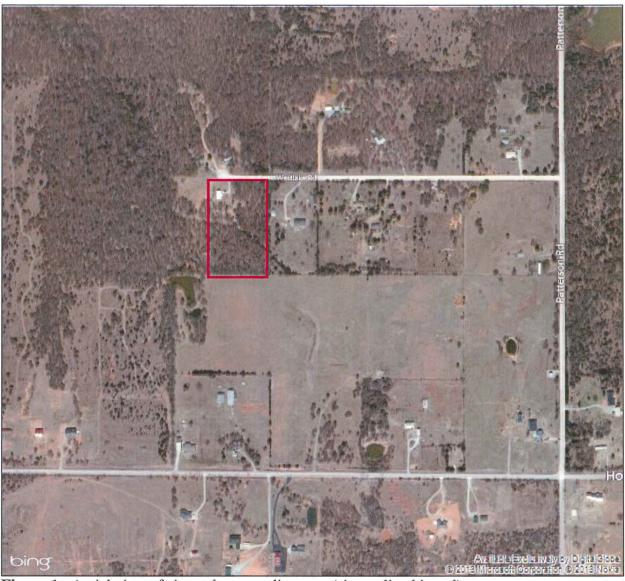

(A three minute limit per person)

(A twelve minute limit per topic)

5. A public hearing and consideration of an Ordinance with a Conditional Use Permit for property located at 31504 Westlake Road.

Case #P09-13 Applicant: Tonya Jennings