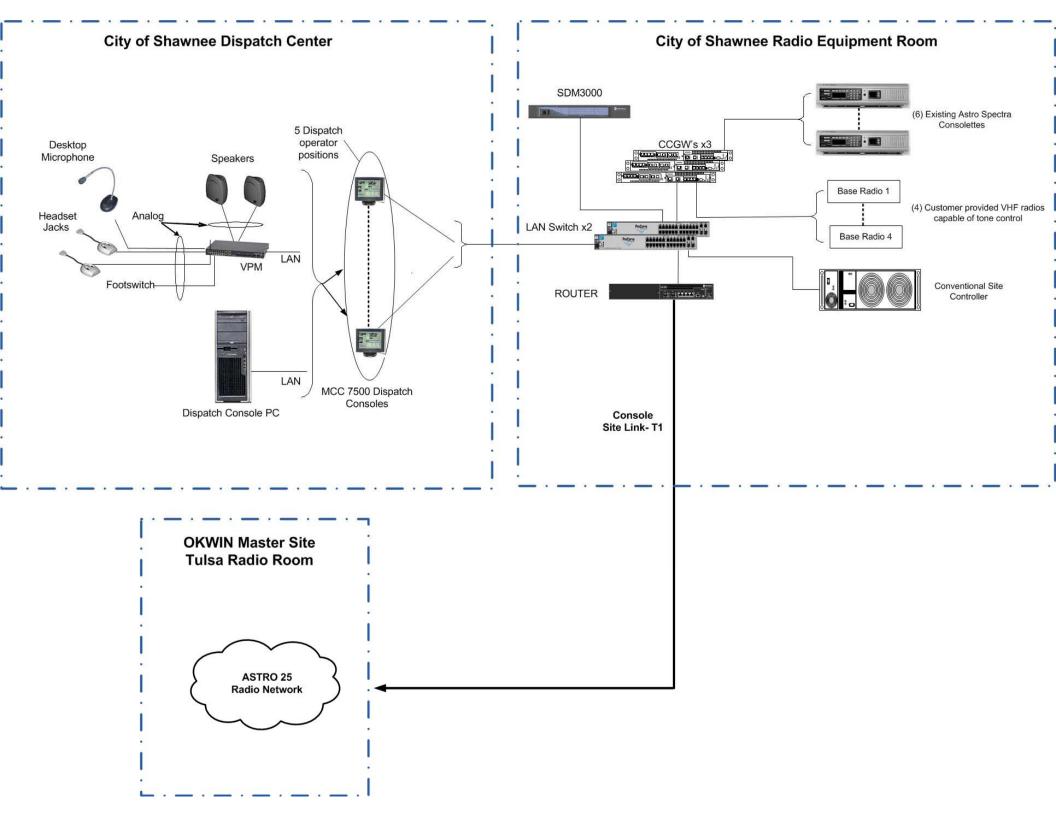

- 8. Consider a resolution of support for nomination of Wes Mainord to the OML Board of Directors, District 5.
- 9. Consider a resolution and Lease/Purchase Agreement with Motorola for replacement and upgrade of radio equipment.
- 10. Acknowledge Sales Tax Report received July 2013.
- 11. City Manager Report
- 12. Consider Bids:
  - a. Exterior Restoration, Exterior Painting and Window Replacement for the Shawnee Municipal Auditorium (Open)
- 13. New Business