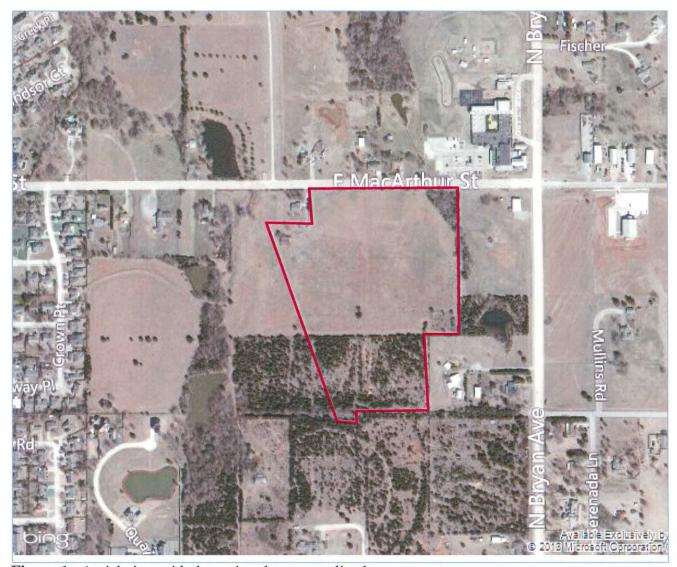

6. Consider approval of a final plat for Wyndemere Addition Section I located East MacArthur, west of North Bryan.

Case #S06-13 Applicant: Greg Brown Homes, LLC

7. Consider Oklahoma Municipal Retirement Fund lump sum payment from Defined Benefit Plan and refund of contributions from the Defined Contribution Plan for Darrell Freeman.

at East MacArthur, West of North Bryan

Applicant: Greg Brown Homes, LLC

Chairman Turner called for the staff report. Justin Erickson presented the staff report. This case was brought before the Commission last month. Due to an error at the title company, it was sent back to the Planning Commission to be heard again. Staff recommends approval.