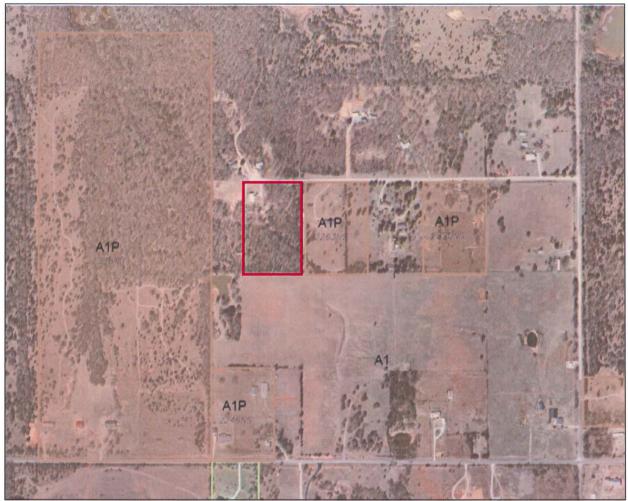

(A three minute limit per person)

(A twelve minute limit per topic)

5. A public hearing and consideration of an Ordinance with a Conditional Use Permit for property located at 31504 Westlake Road.

Case #P09-13 Applicant: Tonya Jennings