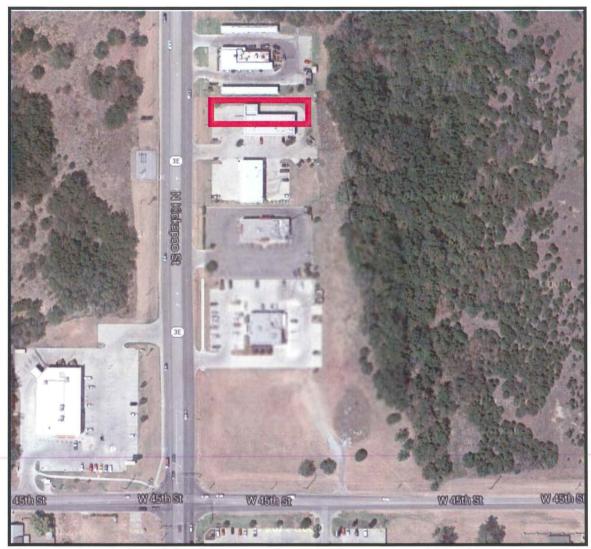

Applicant: Monogram Construction/Landes Engineering

6. Public hearing and consider an ordinance rezoning property located at 4621 N. Kickapoo from C-3; Automotive, Commercial and Recreation to C-3P; Automotive, Commercial and Recreation with a Conditional Use Permit.

Case #P14-13

Applicant: La Joya Mexican Restaurant dba El Nopal Mexican Restaurant

- 7. Discuss, consider and possible action regarding Ward 5 Commission seat currently held by John Winterringer.
- 8. New Business