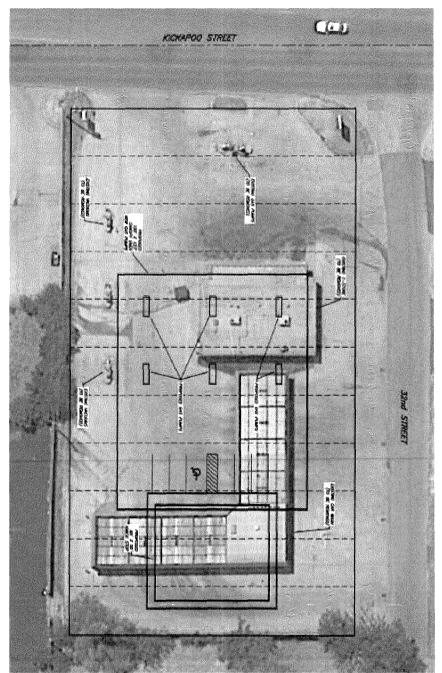

Applicant: Monogram Construction/Landes Engineering

6. Public hearing and consider an ordinance rezoning property located at 4621 N. Kickapoo from C-3; Automotive, Commercial and Recreation to C-3P; Automotive, Commercial and Recreation with a Conditional Use Permit.

Case #P14-13

Applicant: La Joya Mexican Restaurant dba El Nopal Mexican Restaurant

- 7. Discuss, consider and possible action regarding Ward 5 Commission seat currently held by John Winterringer.
- 8. New Business