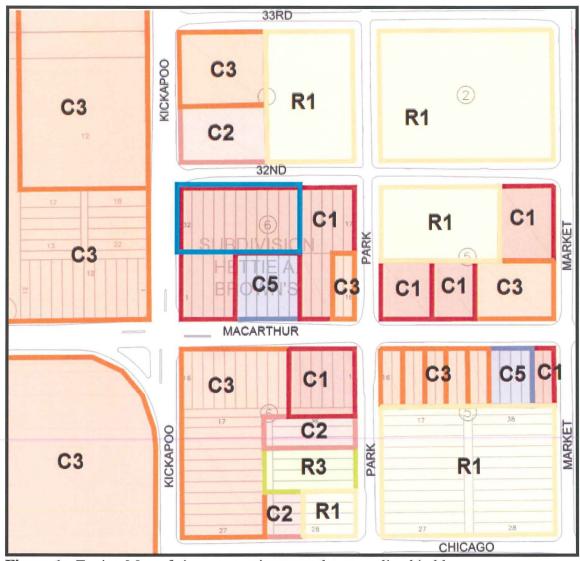

(A three minute limit per person) (A twelve minute limit per topic)

 Public hearing and consider an ordinance rezoning property located at 2723 N. Kickapoo from C-1; Neighborhood Commercial to C-3; Automotive, Commercial and Recreation. Case #P13-13

Applicant: Monogram Construction/Landes Engineering

6. Public hearing and consider an ordinance rezoning property located at 4621 N. Kickapoo from C-3; Automotive, Commercial and Recreation to C-3P; Automotive, Commercial and Recreation with a Conditional Use Permit.

Case #P14-13

Applicant: La Joya Mexican Restaurant dba El Nopal Mexican Restaurant

- 7. Discuss, consider and possible action regarding Ward 5 Commission seat currently held by John Winterringer.
- 8. New Business