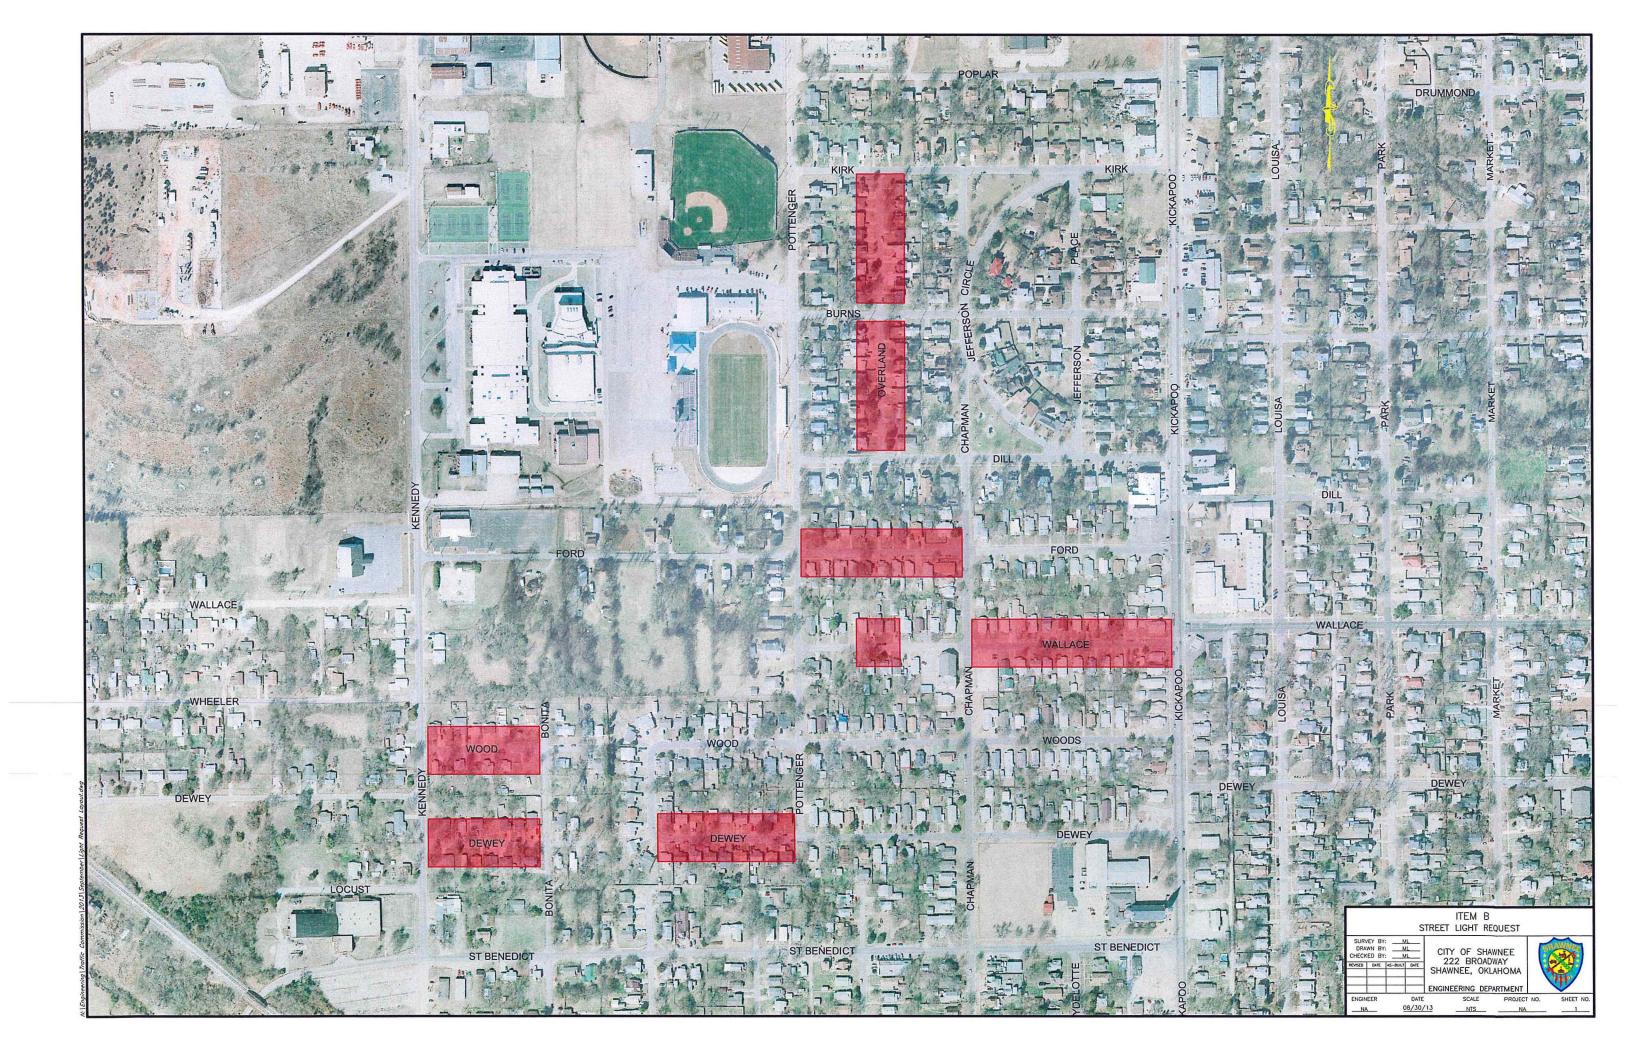

**STAFF RECOMMENDATION**: Staff recommends denial of request **BOARD RECOMMENDATION**: Board recommends denial of request

C. Consideration of request by Della Hutton, President of Westside Neighborhood Watch, to place additional lighting with-in Jefferson Circle Park located at the northeast corner of Chapman and Dill and with-in Strickland Park located at the corner of Chapman and Kirk.

**STAFF RECOMMENDATION**: Staff recommends approval of request **BOARD RECOMMENDATION**: Board recommends approval of request

- f. Authorize Police Department to purchase a 2014 Ford police interceptor SUV from Bob Hurley dealership to replacement vehicle wrecked in August.
- g. Lake Lease Transfer and Renewals: