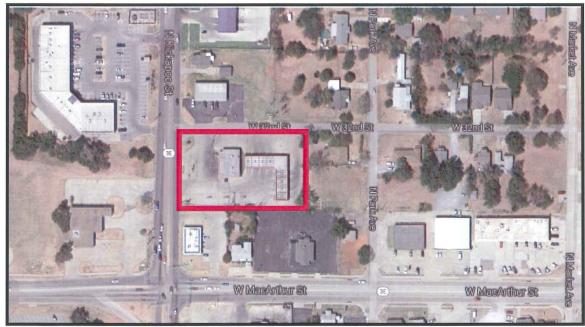

(A three minute limit per person) (A twelve minute limit per topic)

 Public hearing and consider an ordinance rezoning property located at 2723 N. Kickapoo from C-1; Neighborhood Commercial to C-3; Automotive, Commercial and Recreation. Case #P13-13

Applicant: Monogram Construction/Landes Engineering

6. Public hearing and consider an ordinance rezoning property located at 4621 N. Kickapoo from C-3; Automotive, Commercial and Recreation to C-3P; Automotive, Commercial and Recreation with a Conditional Use Permit.