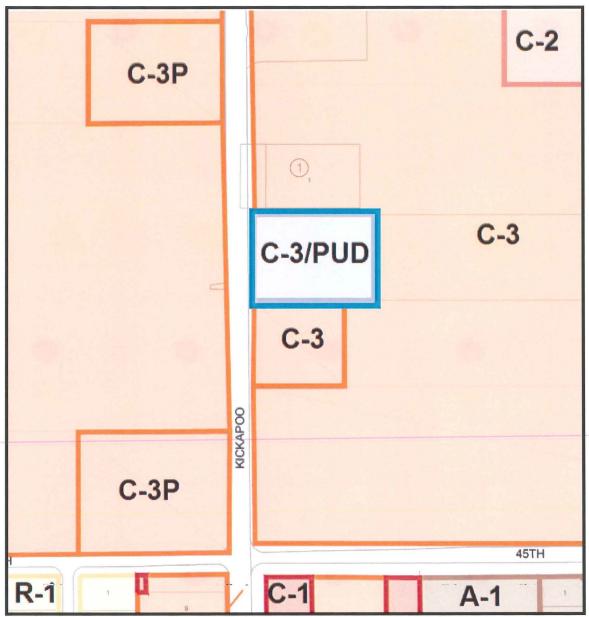

Applicant: Monogram Construction/Landes Engineering

6. Public hearing and consider an ordinance rezoning property located at 4621 N. Kickapoo from C-3; Automotive, Commercial and Recreation to C-3P; Automotive, Commercial and Recreation with a Conditional Use Permit.

Case #P14-13

Applicant: La Joya Mexican Restaurant dba El Nopal Mexican Restaurant

- 7. Discuss, consider and possible action regarding Ward 5 Commission seat currently held by John Winterringer.
- 8. New Business