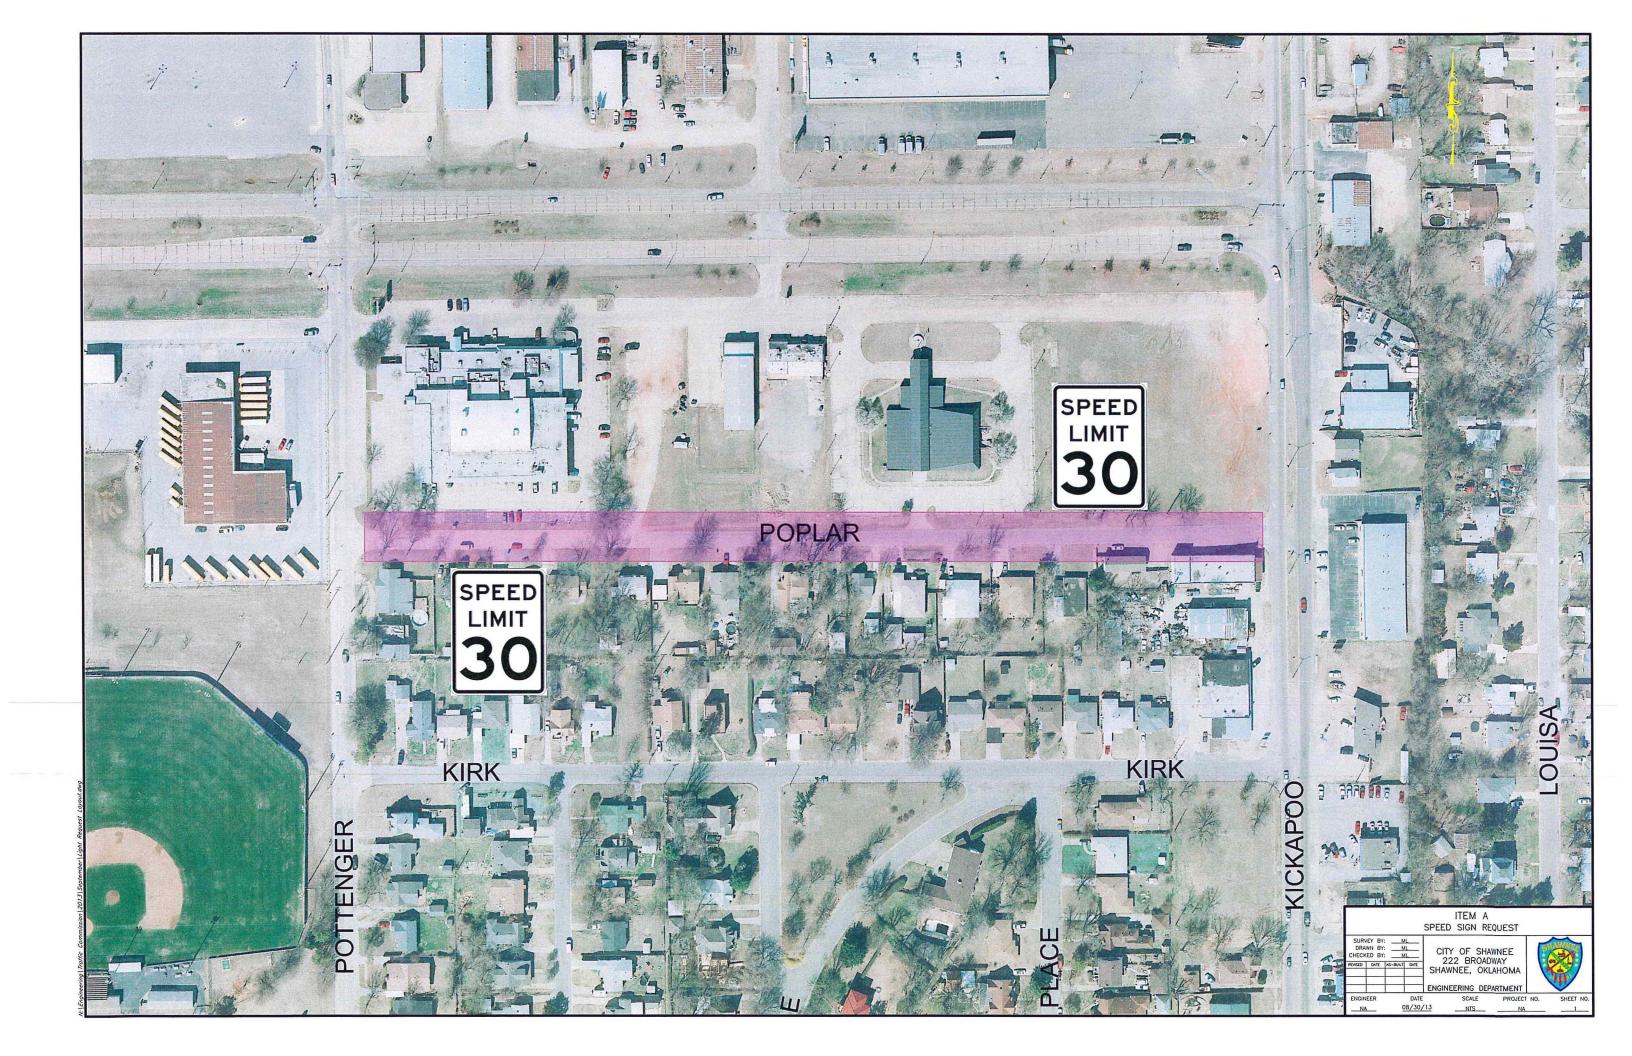

B. Consideration of request by Della Hutton, President of Westside Neighborhood Watch, to place additional street lights mid-block on: 500 block West Wallace, 600 block West Ford, 600

block West Wallace, 700 block West Dewey, 900 block Overland Court, 1000 block Overland Court, 1100 block West Dewey, and the 1100 block of West Wood

**STAFF RECOMMENDATION**: Staff recommends denial of request **BOARD RECOMMENDATION**: Board recommends denial of request

C. Consideration of request by Della Hutton, President of Westside Neighborhood Watch, to place additional lighting with-in Jefferson Circle Park located at the northeast corner of Chapman and Dill and with-in Strickland Park located at the corner of Chapman and Kirk.