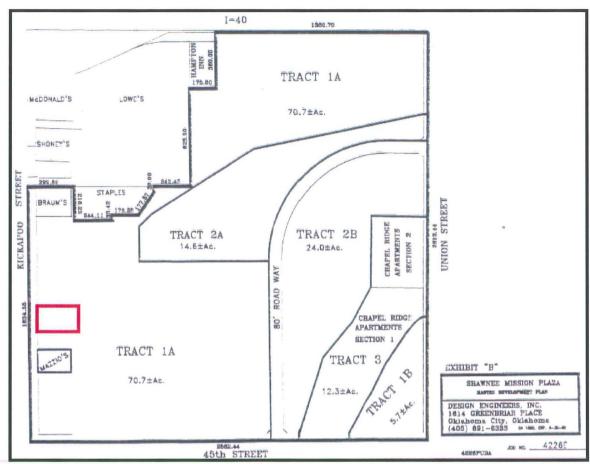

(A three minute limit per person) (A twelve minute limit per topic)

 Public hearing and consider an ordinance rezoning property located at 2723 N. Kickapoo from C-1; Neighborhood Commercial to C-3; Automotive, Commercial and Recreation. Case #P13-13