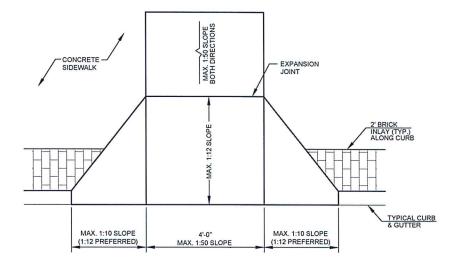

#### HANDICAP PARKING STALL

**FLUSH PARKING STALL** ALONG UNION AVENUE

#### **CONCRETE PAVING SECTION**

MAXIMUM SPACING OF 3/4" EXPANSION JOINTS TO BE 100' C/C WITH 4 CONTRACTION JOINTS 18'-22' APART.

#### CONCRETE CURB DETAIL

FRONT ELEVATION

STANDARD SIDEWALK CURB RAMP

DETECTABLE SURFACE FOR RAMPS

|       |       | F1 BAR       | CBAR    | V1 BAR V2 BAR QUANTITIES |              | ITIES                        |                      |
|-------|-------|--------------|---------|--------------------------|--------------|------------------------------|----------------------|
| н     | L     | SIZE SPC.    | # REQ'D | SIZE SPC.                | SIZE SPC.    | REINF STEEL<br>LBS. PER L.F. | CONC. C.Y<br>PER LF. |
| 2'-0" | 2'-0" | 1/2" Ø @ 12" | 6       | 1/2" Ø @ 18"             | 1/2" Ø @ 12" | 8.28                         | 0.105                |
| 3'-0" | 2'-7" | 1/2" Ø @ 12" | 8       | 1/2" Ø @ 18"             | 1/2" Ø @ 12" | 11.11                        | 0.146                |

BENDING DIAGRAM

F1 { 1/2" Ø = L + 3"

V2 = H + 11"