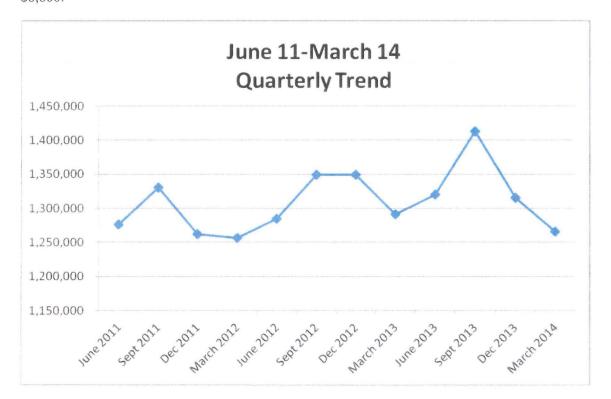

**AGENDA ITEM NO. 8:** 

Adjournment

Meeting was adjourned.

Chairman/Vice-Chairman

Cheyenne Lincoln

Planning Commission Secretary

PAGE: PAYMENT DATES: 2/01/2014 TO 2/28/2014

\*\* FEE CODE TOTALS \*\*

| FEE CODE   | DESCRIPTION                                                                   |           | ======<br>FEE         | <br>PAYMENT DISTRIBUT<br>TAX | ΓΙΟΝ ========<br>INTEREST | TOTAL PAI |
|------------|-------------------------------------------------------------------------------|-----------|-----------------------|------------------------------|---------------------------|-----------|
| ALARMRENEW | BURGLAR/FIRE ALARM RENEW                                                      | 10        | 150.00CR              | <br>                         |                           | 150.00    |
| BOATREG    | BOAT REGULAR PERMIT                                                           | 11        | 286.00CR              |                              |                           | 286.00    |
| ELEC1      | BOAT REGULAR PERMIT ELECTRICAL CONTRACTOR INITIAL ELECTRICAL CONTRACTOR PENEW | <u> </u>  | 300.00CR              |                              |                           | 300.00    |
| ELEC2      | ELECTRICAL CONTRACTOR RENEW                                                   |           | 525 00CR              |                              |                           | 525.00    |
| EXT        | EXTERMINATOR LICENSE FEE                                                      | 2         | 50.00CR               |                              |                           | 50.00     |
|            | FISHING ANNUAL FEE                                                            | 6         | 50.00CR<br>90.00CR    |                              |                           | 90.00     |
| LAKEINSP   | LAKE LEASE INSPECTION                                                         | ĭ         | 75.00CR               |                              |                           | 75.00     |
| LAKELEASE  | LAKE LEASE                                                                    | 8         | 75.00CR<br>5,168.00CR |                              |                           | 5,168.00  |
| LAKEXFER   | LAKE LEASE TRANFER FEE                                                        |           | 2,000.00CR            |                              |                           | 2,000.00  |
| LIQR       | RETAIL LIOUOR OCCUPATIONAL TAX                                                | ī         | 600.00CR              |                              |                           | 600.00    |
| MECH1      | MECHANICAL CONTRACTOR INTIAL                                                  | $\bar{2}$ | 200.00CR              |                              |                           | 200.00    |
| MECH2      | MECHANICAL CONTRACTOR RENEW                                                   | ī         | 75.00CR               |                              |                           | 75.00     |
| PLUM2      | PLUMBING CONTRACTOR RENEW                                                     | 7         | 525.00CR              |                              |                           | 525.00    |
| RESAL      | RESIDENTIAL SALE                                                              | 6         | 60.00CR               |                              |                           | 60.00     |
| SIGN       | SIGN HANGERS LICENSE FEE                                                      | 2         | 150.00CR              |                              |                           | 150.00    |
| STORM      | STORM CELLAR LICENSE FEE                                                      | 2         | 150.00CR              |                              |                           | 150.00    |
| TAXIBR     | VEHICLE FOR HIRE RENEWAL                                                      | 1         | 50.00CR               |                              |                           | 50.00     |
| TAXIDR     | TAXI DRIVER RENEAL FEE                                                        | 1         | 25.00CR               |                              |                           | 25.00     |
| TREE       | TREE TRIMMING LICENSE FEE                                                     | 3         | 75.00CR               | <br>                         |                           | 75.00     |
|            | TOT                                                                           | 'AT.      | 10,554.00CR           |                              |                           | 10,554.00 |