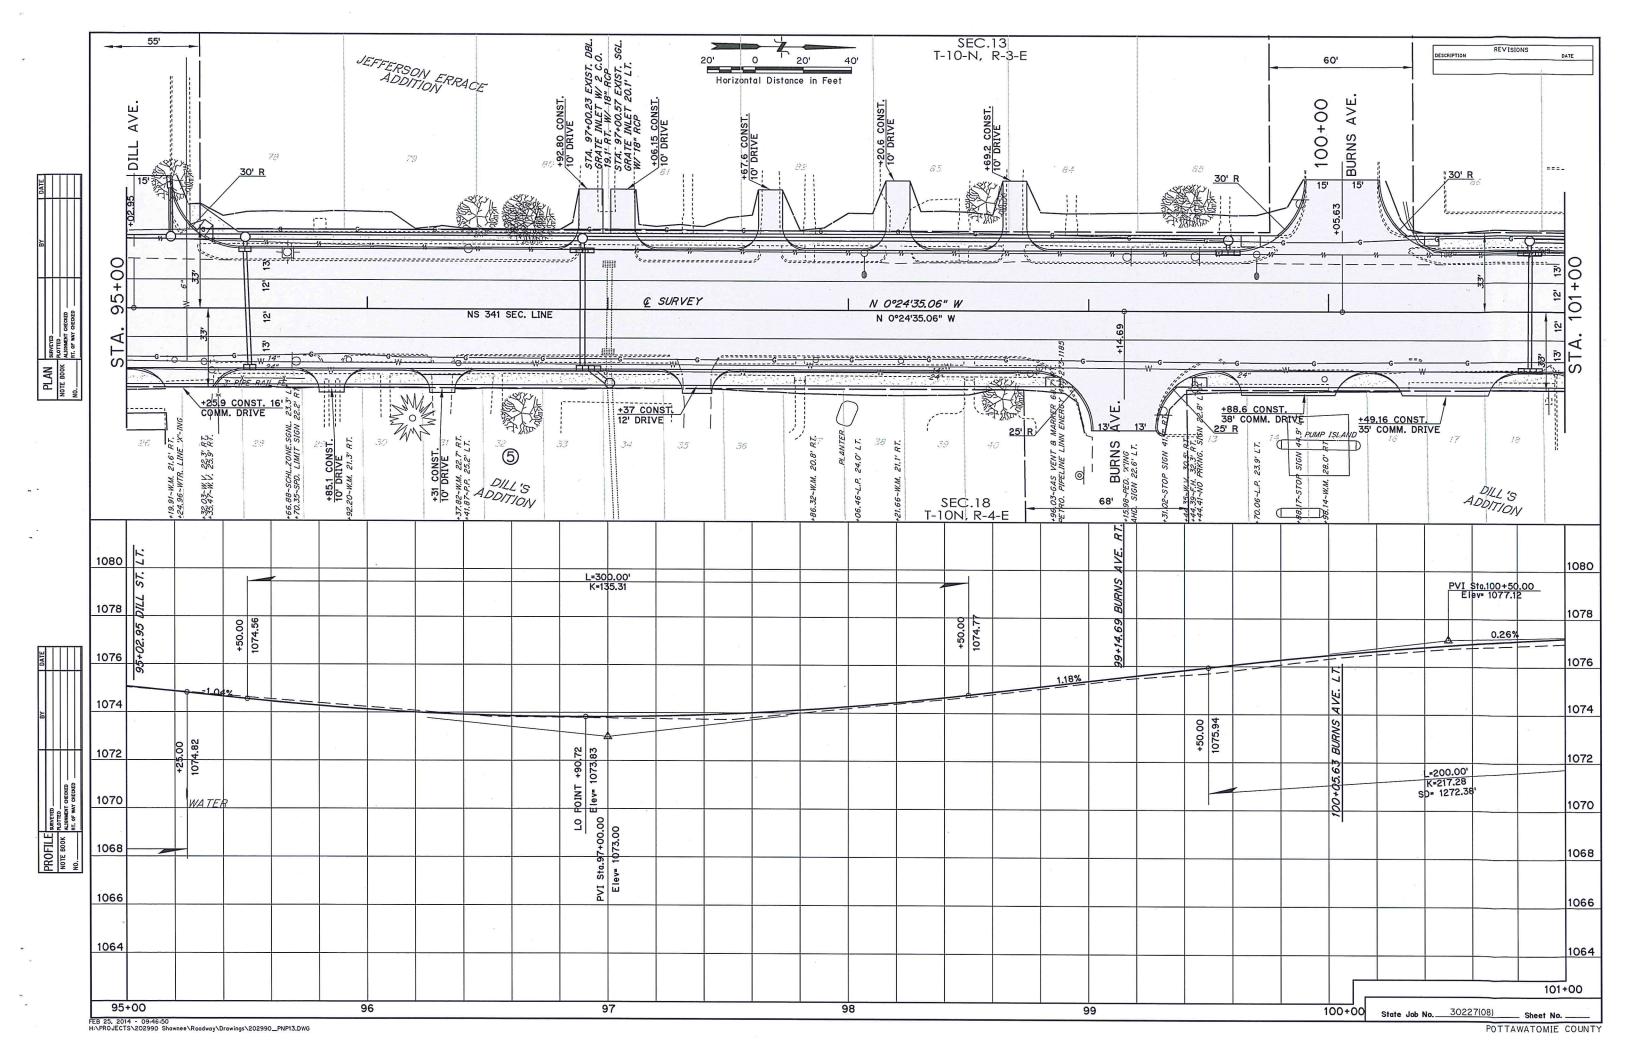

#### WOODLAND PARK POOL PARKING PLANS

LOCATED IN THE NW QUARTER OF SECTION 19, TOWNSHIP 10 NORTH, RANGE 4 EAST, I.M. SHAWNEE, OKLAHOMA

#### SHEET INDEX

| SHEET NO. | DESCRIPTION                    |
|-----------|--------------------------------|
| C-1       | TITLE SHEET                    |
| C-2       | EXISTING SITE                  |
| C-3       | DEMOLITION PLAN                |
| C-3.1     | DEMOLITION PLAN                |
| C-4       | PROPOSED SITE PLAN             |
| C-4.1     | SITE CONSTRUCTION DETAILS      |
| C-5       | DIMENSION PLAN                 |
| C-5.1     | DIMENSION PLAN                 |
| C-6       | GRADING PLAN                   |
| C-6.1     | GRADING PLAN                   |
| C-7       | UTILITY PLAN                   |
| C-7.1     | UTILITY PLAN DETAILS           |
| C-8       | EROSION CONTROL PLAN           |
| C-8.1     | <b>EROSION CONTROL DETAILS</b> |