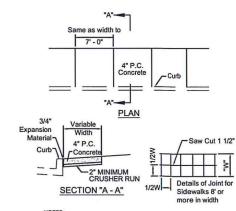

#### **CONCRETE PAVING SECTION**

MAXIMUM SPACING OF 3/4" EXPANSION JOINTS TO BE 100' C/C WITH 4 CONTRACTION JOINTS 18'-22' APART.

#### CONCRETE CURB DETAIL

FRONT ELEVATION

STANDARD SIDEWALK CURB RAMP

DETECTABLE SURFACE FOR RAMPS

|       |       | F1 BAR       | CBAR    | V1 BAR V2 BAR QUANTITIES |              | ITIES                        |                      |
|-------|-------|--------------|---------|--------------------------|--------------|------------------------------|----------------------|
| н     | L     | SIZE SPC.    | # REQ'D | SIZE SPC.                | SIZE SPC.    | REINF STEEL<br>LBS. PER L.F. | CONC. C.Y<br>PER LF. |
| 2'-0" | 2'-0" | 1/2" Ø @ 12" | 6       | 1/2" Ø @ 18"             | 1/2" Ø @ 12" | 8.28                         | 0.105                |
| 3'-0" | 2'-7" | 1/2" Ø @ 12" | 8       | 1/2" Ø @ 18"             | 1/2" Ø @ 12" | 11.11                        | 0.146                |

BENDING DIAGRAM

F1 { 1/2" Ø = L + 3"

V2 = H + 11"

#### **RETAINING WALL DETAILS**

- NOTES:

  1. 3/4" 4" premoulded expansion material aroun d P.P. or other structures in walk.

  2. Expansion joints maximum distance = 100", used 34" x 4" premoulded expansion material.

  3. Contraction joints maximum distance = 7", saw cut 1 1/2" deep 4. Saw cut joints within 24 brouse.

  5. Use 3/4" x 4" premoulded expansion joint at c urb.

#### SIDEWALK DETAIL

HANDICAP PAVEMENT MARKING DETAIL

HANDICAP SIGN DETAIL

- 1. SILT FENCE SHALL BE PLACED ON SLOPE CONTOURS TO MAXIMIZE PONDING EFFICIENCY.
- 2. INSPECT AND REPAIR FENCE AFTER EACH STORM EVENT AND REMOVE SEDIMENT WHEN NECESSARY. 9" (225mm) MAXIMUM RECOMMENDED STORAGE HEIGHT.
- 3. REMOVED SEDIMENT SHALL BE DEPOSITED TO AN AREA THAT WILL NOT CONTRIBUTE SEDIMENT OFF—SITE AND CAN BE PERMANENTLY STABILIZED.