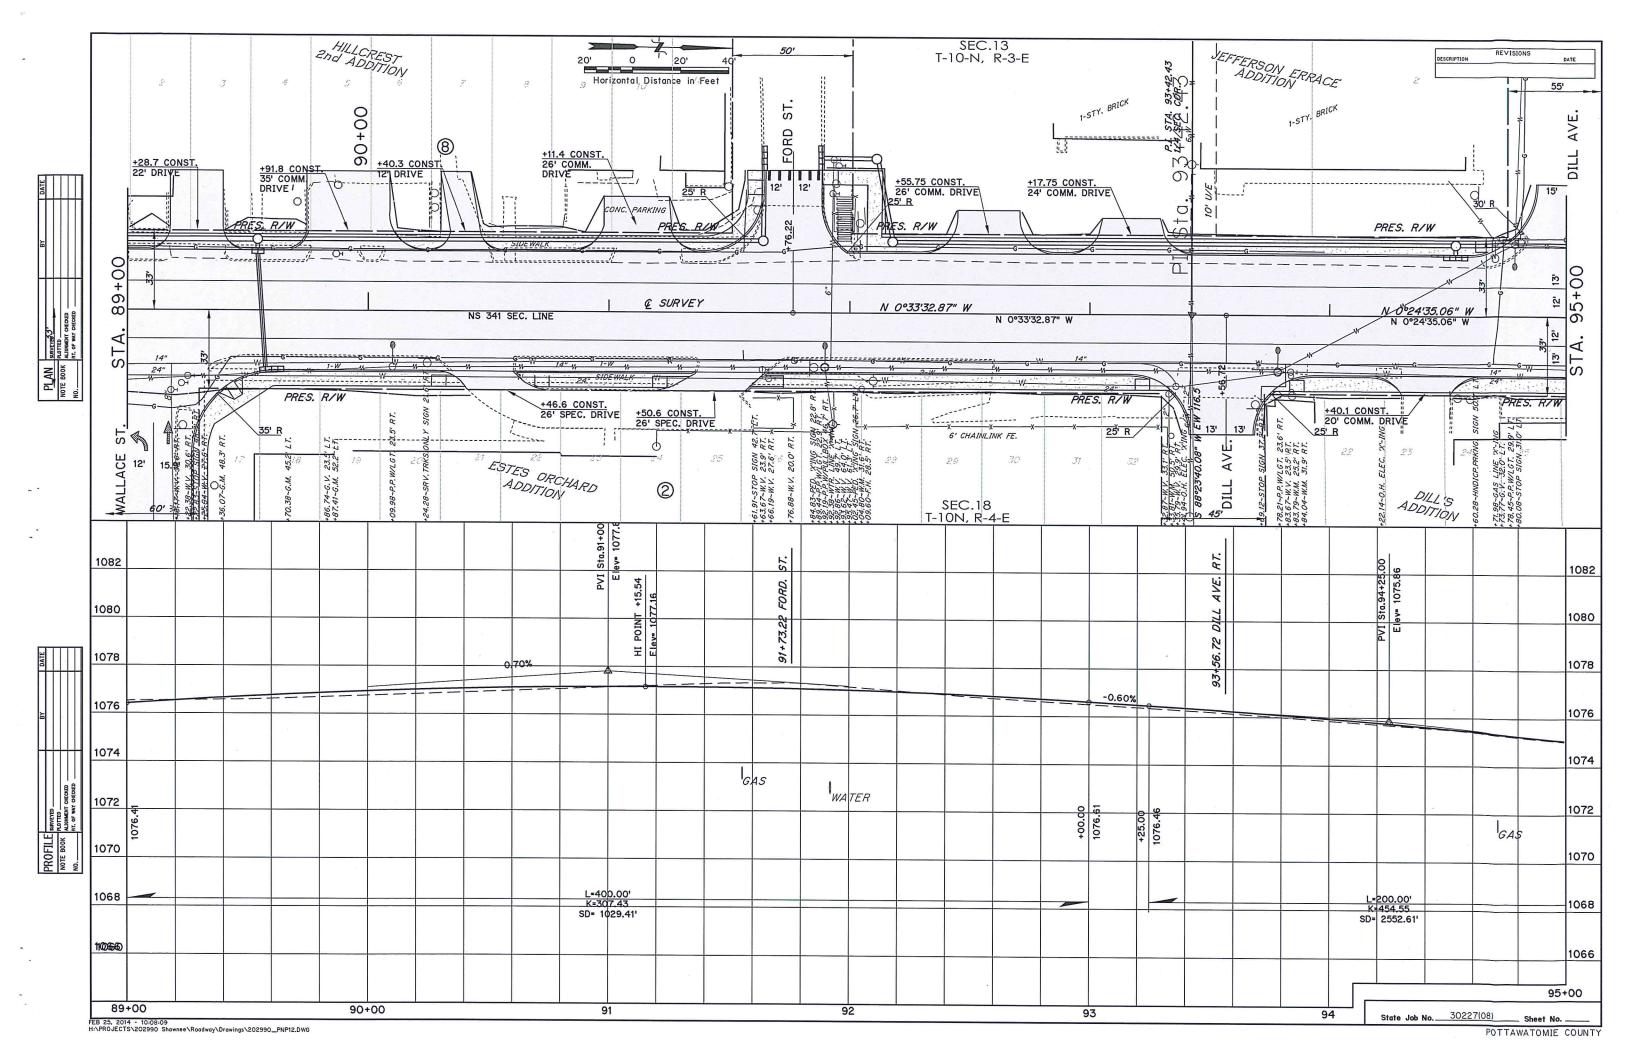

#### WOODLAND PARK POOL PARKING PLANS

LOCATED IN THE NW QUARTER OF SECTION 19, TOWNSHIP 10 NORTH, RANGE 4 EAST, I.M. SHAWNEE, OKLAHOMA

#### SHEET INDEX

| SHEET NO. | DESCRIPTION                    |
|-----------|--------------------------------|
| C-1       | TITLE SHEET                    |
| C-2       | EXISTING SITE                  |
| C-3       | DEMOLITION PLAN                |
| C-3.1     | DEMOLITION PLAN                |
| C-4       | PROPOSED SITE PLAN             |
| C-4.1     | SITE CONSTRUCTION DETAILS      |
| C-5       | DIMENSION PLAN                 |
| C-5.1     | DIMENSION PLAN                 |
| C-6       | GRADING PLAN                   |
| C-6.1     | GRADING PLAN                   |
| C-7       | UTILITY PLAN                   |
| C-7.1     | UTILITY PLAN DETAILS           |
| C-8       | EROSION CONTROL PLAN           |
| C-8.1     | <b>EROSION CONTROL DETAILS</b> |