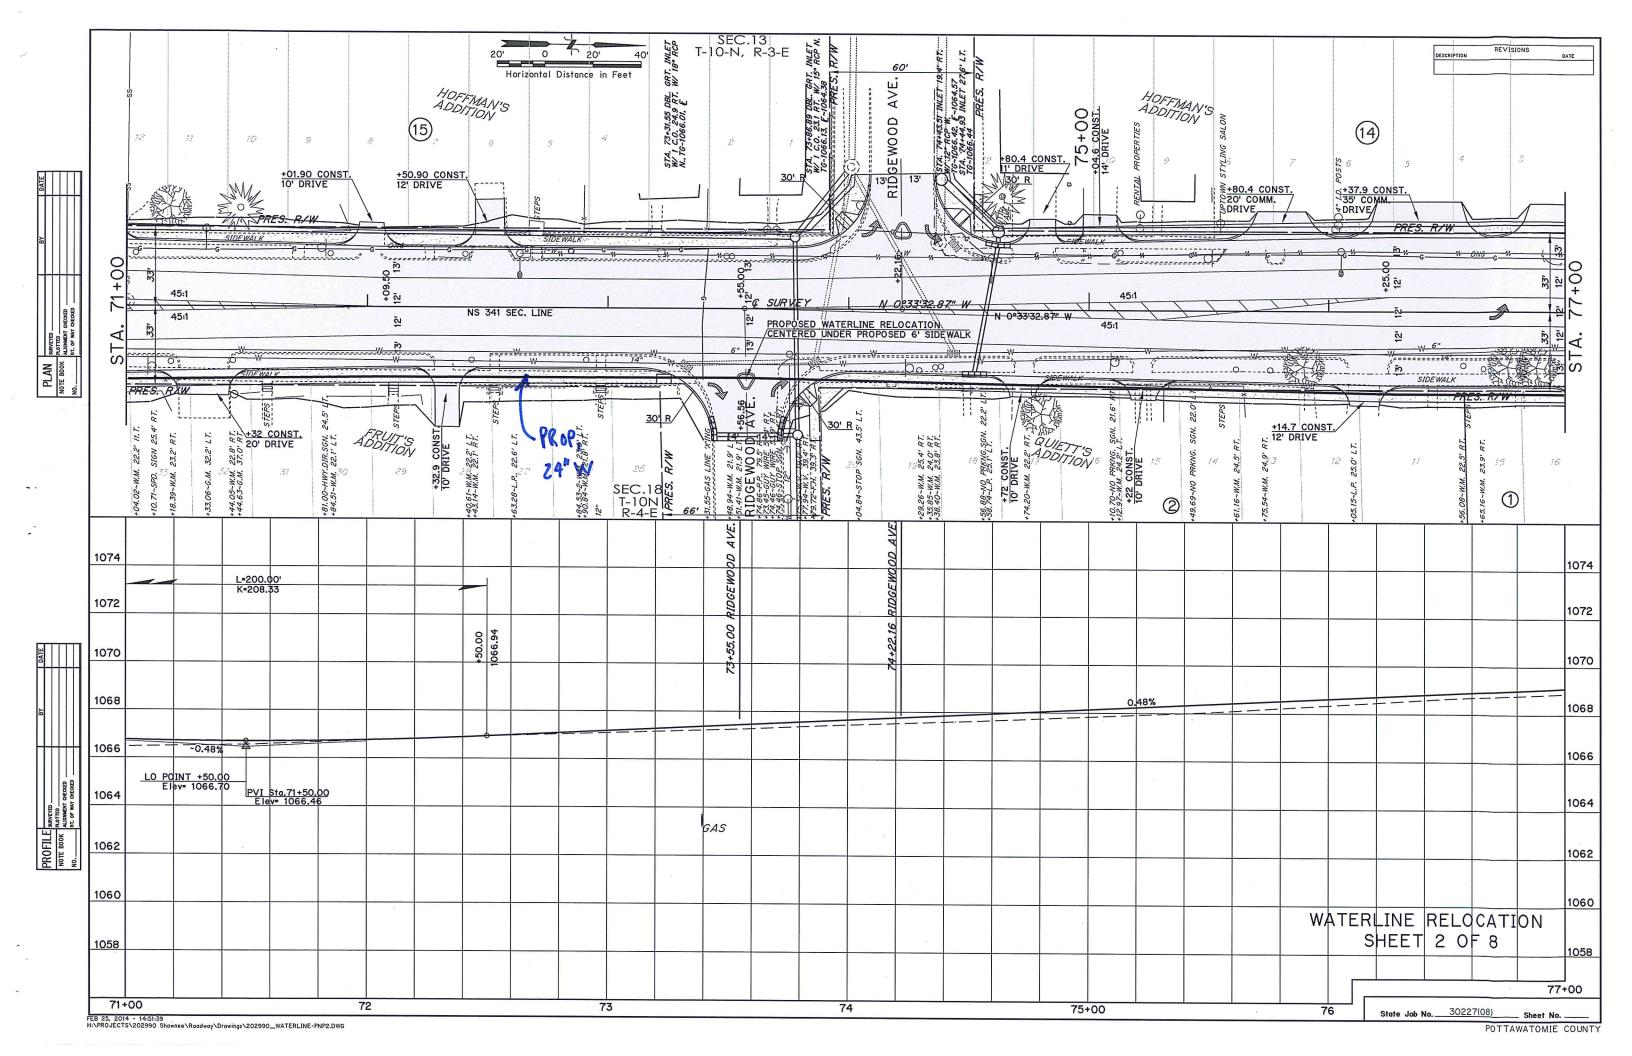

PAY ITEM FOR SALVAGED TOPSOIL.
LUMP SUM.

THE GRADING LINE AS SHOWN ON THE TYPICAL AND CROSS SECTIONS IS TO THE TOP OF THE TOPSOIL. EARTHWORK QUANTITIES WERE NOT ADJUSTED FOR SALVAGE.

A NOTE:
PRIME COAT IS TO BE APPLIED AFTER KILN DUST/LIME
SUBGRADE MODIFICATION HAS BEEN DONE TO RETAIN
MOISTURE FOR PROPER CHEMICAL REACTION TO TAKE
PLACE.

#### TYPICAL SECTION SECTION NO.

FARRALL ST. TO MAIN ST.

39'-4" GRADING WIDTH



## TYPICAL SECTION SECTION NO. ROUNDABOUT ONLY

CONDABOUT ONLY

NOTE: ALL FEATURES OF THIS PROJECT COMPLY WITH THE AMERICANS WITH DISABILITIES ACT INCLUDING, BUT NOT LIMITED TO SIDEWALKS, CURBS, RAMPS, AND CROSS WALK MARKINGS. Design DRE
Drawn
Checked
Approved
Squad POE

TYPICAL SECTIONS
PROJECT 2

State Job No. 30227(08) Sheet No. 3





















































## Kickapoo - Farrall St. to the Kickapoo Spur

STPY - 255F (156) EC Engineering Contract No. 1416E Job Piece No. 30227 (08) Roadway Design Schedule

|                              |                     | F         |                        | F         | F         | F                                             | F         | F         | TH                           | F