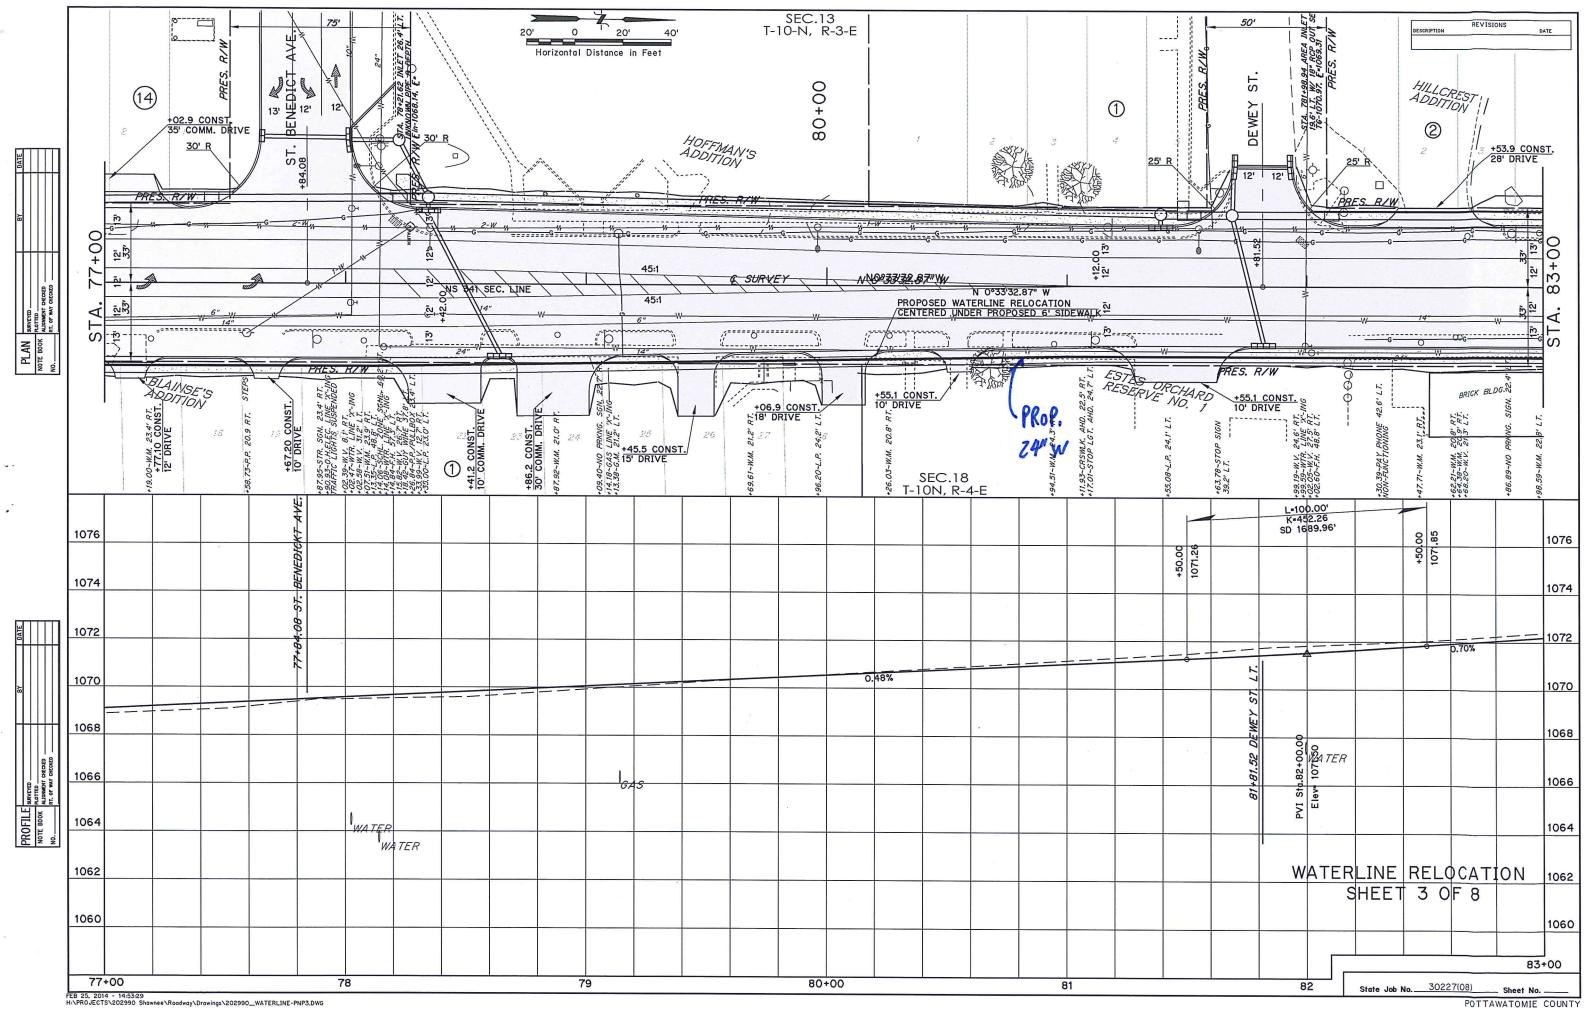

Y ITEM FOR SALVAGED TOPSOIL.
LUMP SUM.

THE GRADING LINE AS SHOWN ON THE TYPICAL AND CROSS SECTIONS IS TO THE TOP OF THE TOPSOIL. EARTHWORK QUANTITIES WERE NOT ADJUSTED FOR SALVAGE.

A NOTE:
PRIME COAT IS TO BE APPLIED AFTER KILN DUST/LIME
SUBGRADE MODIFICATION HAS BEEN DONE TO RETAIN
MOISTURE FOR PROPER CHEMICAL REACTION TO TAKE
PLACE.

#### TYPICAL SECTION SECTION NO.

FARRALL ST. TO MAIN ST.

39'-4" GRADING WIDTH



## TYPICAL SECTION SECTION NO. ROUNDABOUT ONLY

CONDABOUT ONLY

NOTE: ALL FEATURES OF THIS PROJECT COMPLY WITH THE AMERICANS WITH DISABILITIES ACT INCLUDING, BUT NOT LIMITED TO SIDEWALKS, CURBS, RAMPS, AND CROSS WALK MARKINGS. Design DRE
Drawn
Checked
Approved
Squad POE

TYPICAL SECTIONS
PROJECT 2

State Job No. 30227(08) Sheet No. 3





















































## Kickapoo - Farrall St. to the Kickapoo Spur

STPY - 255F (156) EC Engineering Contract No. 1416E Job Piece No. 30227 (08) Roadway Design Schedule

|                              |                     | F         |                        | F         | F         | F                                             | F         | F         | TH                           | F