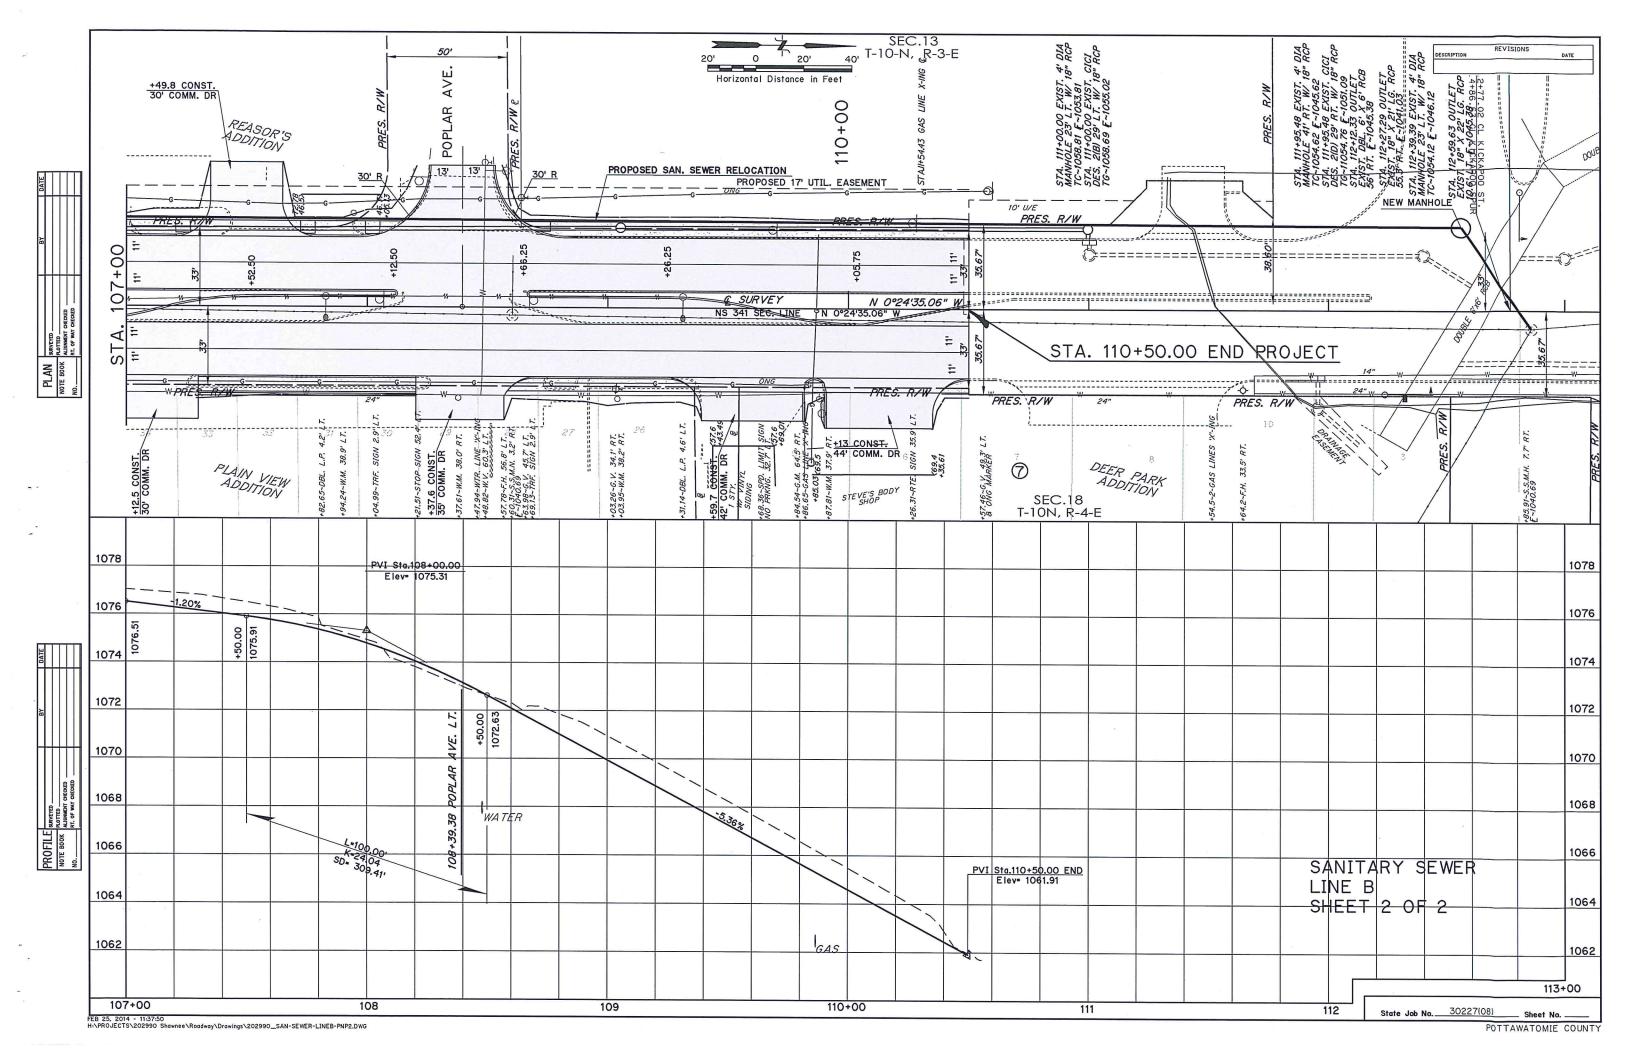

THE PAY ITEM FOR SALVAGED TOPSOIL.
LUMP SUM.

THE GRADING LINE AS SHOWN ON THE TYPICAL AND CROSS SECTIONS IS TO THE TOP OF THE TOPSOIL. EARTHWORK QUANTITIES WERE NOT ADJUSTED FOR SALVAGE.

A NOTE:
PRIME COAT IS TO BE APPLIED AFTER KILN DUST/LIME
SUBGRADE MODIFICATION HAS BEEN DONE TO RETAIN
MOISTURE FOR PROPER CHEMICAL REACTION TO TAKE
PLACE.

#### TYPICAL SECTION SECTION NO.

FARRALL ST. TO MAIN ST.

39'-4" GRADING WIDTH



## TYPICAL SECTION SECTION NO. ROUNDABOUT ONLY

CONDABOUT ONLY

NOTE: ALL FEATURES OF THIS PROJECT COMPLY WITH THE AMERICANS WITH DISABILITIES ACT INCLUDING, BUT NOT LIMITED TO SIDEWALKS, CURBS, RAMPS, AND CROSS WALK MARKINGS. Design DRE
Drawn
Checked
Approved
Squad POE

TYPICAL SECTIONS
PROJECT 2

State Job No. 30227(08) Sheet No. 3





















































## Kickapoo - Farrall St. to the Kickapoo Spur

STPY - 255F (156) EC Engineering Contract No. 1416E Job Piece No. 30227 (08) Roadway Design Schedule

|                              |                     | F         |                        | F         | F         | F                                             | F         | F         | TH                           | F