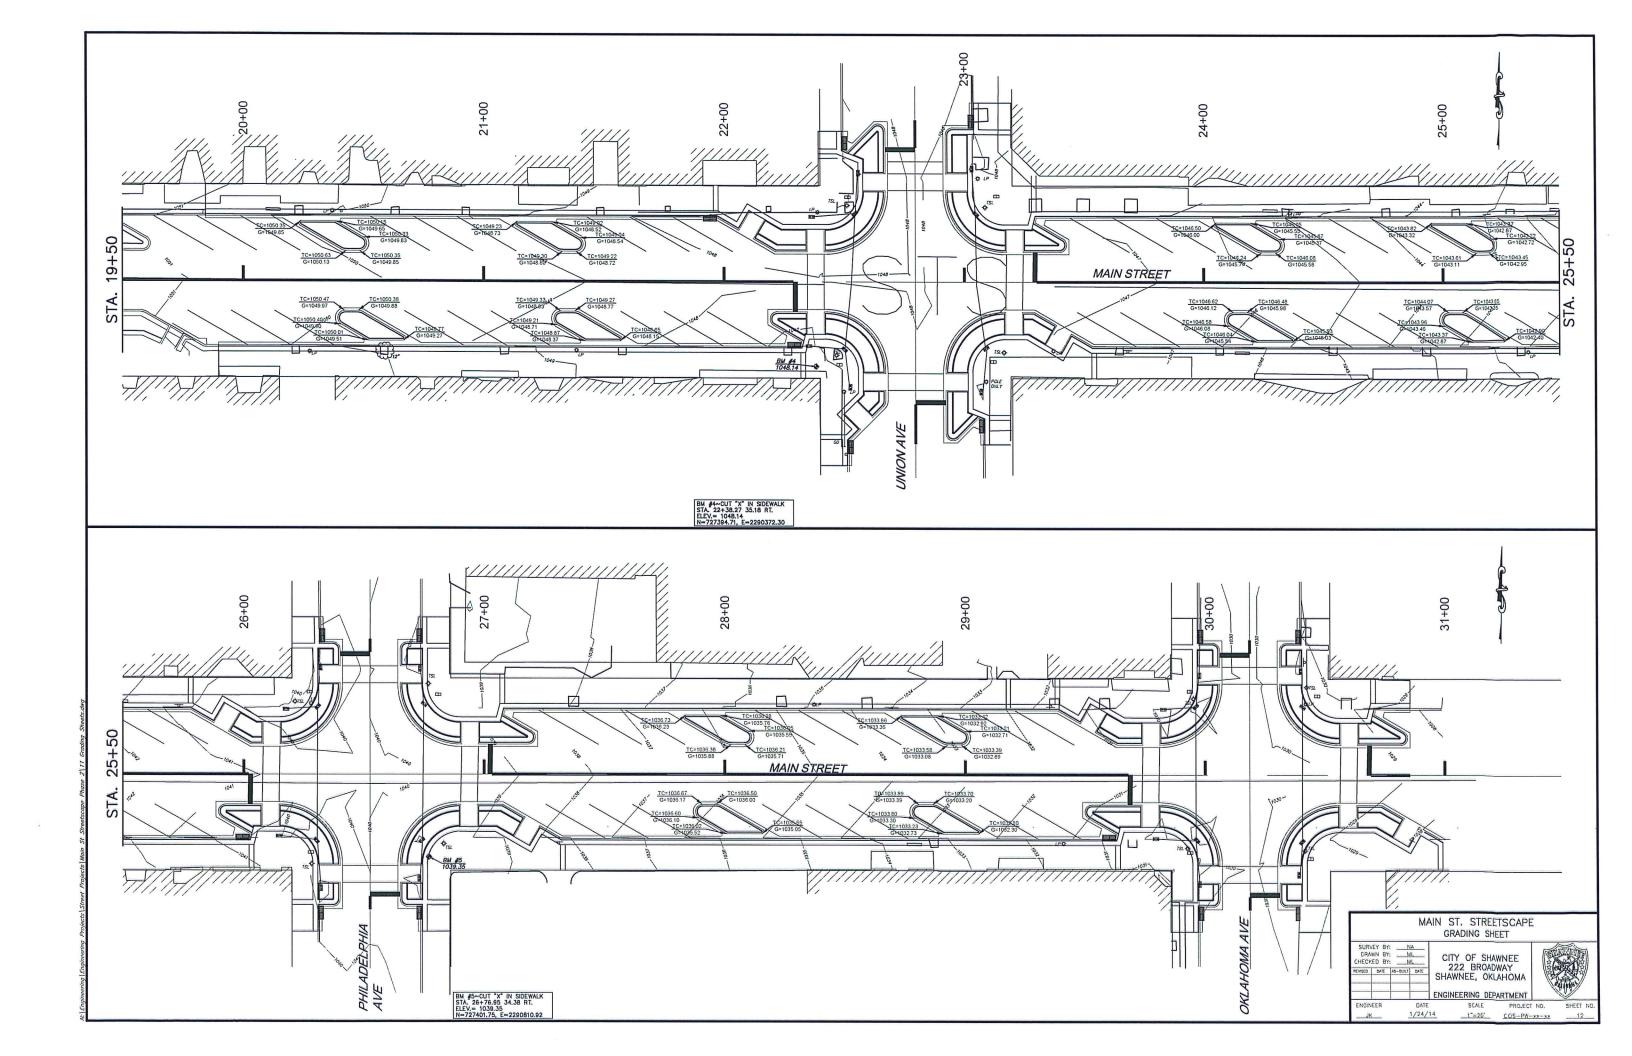

STEPHENS

STEVE SMITH

BRIAN McDOUGAL

PHYLLIS LOFTIS

CYNTHIA SEMENTELLI

#### SHEET INDEX

#### SHEET NO.

1 2 3

> 4 - 6 7 - 8 9 - 10

9 - 10 11 - 12 13 - 14

#### DESCRIPTION

TITLE SHEET
PAY QUANTITIES & NOTES
LOCATION MAP
DETAIL SHEETS
REMOVAL SHEETS
PROPOSED LAYOUT SHEETS
GRADING SHEETS

PROPOSED LAYOUT SH GRADING SHEETS SIGNING & STRIPING WATERLINE SHEETS

#### UTILITY LOCATION NUMBERS

STATE WIDE

1-800-522-6543

OUT OF STATE

1-800-654-8249

1-405-273-1250

#### ENGINEERING DEPARTMENT

APPROVED AS FINAL PLANS:

MAYO

DATE

CITY MANAGER

DATE

CITY CLERK

DATE

CITY ENGINEER

DATE





















#### PLAN-CURB RAMP TYPE 1



PLAN-CURB RAMP TYPE 2



#### SECTION-CURB RAMP TYPE 1



#### SECTION-CURB RAMP TYPE 2



SECTION-SIDEWALK STEP AND CURB CONCRETE CURB





















#### DEPARTMENT OF TRANSPORTATION

PLAN OF PROPOSED

### STREET RECONSTRUCTION

STATE AID PROJECT NO. STPY-255F(156)EC GRADING. DRAINAGE. SURFACING. LIGHTING AND SIGNALIZATION PLANS KICKAPOO STREET FROM FARRALL ST. TO KICKAPOO SPUR

#### POTTAWATOMIE COUNTY

STATE JOB NO. 30227(08)

# STA.110+50.00 END STPY-255F(156)EC STA. 27+55.73 BEG. STPY-255F(156)EC THIS PROJECT IS IN THE URBAN CITY LIMITS OF SHAWNEE

| ROADWAY LENGTH | 000.00 | FT | <br>0.00 | MILES |
|----------------|--------|----|----------|-------|
| BRIDGE LENGTH  | 0.00   | FT | <br>0.00 | MILES |
| PROJECT LENGTH | 000.00 | FT | <br>0.00 | MILES |
| EQUATION NONE  |        |    |          |       |

SHEET INDEX

DESCRIPTION

TITLE SHEET TYPICAL SECTION SHEET

> PRELIMINARY PLANS FEB. 27, 2014

#### THE FOLLOWING ODOT STA