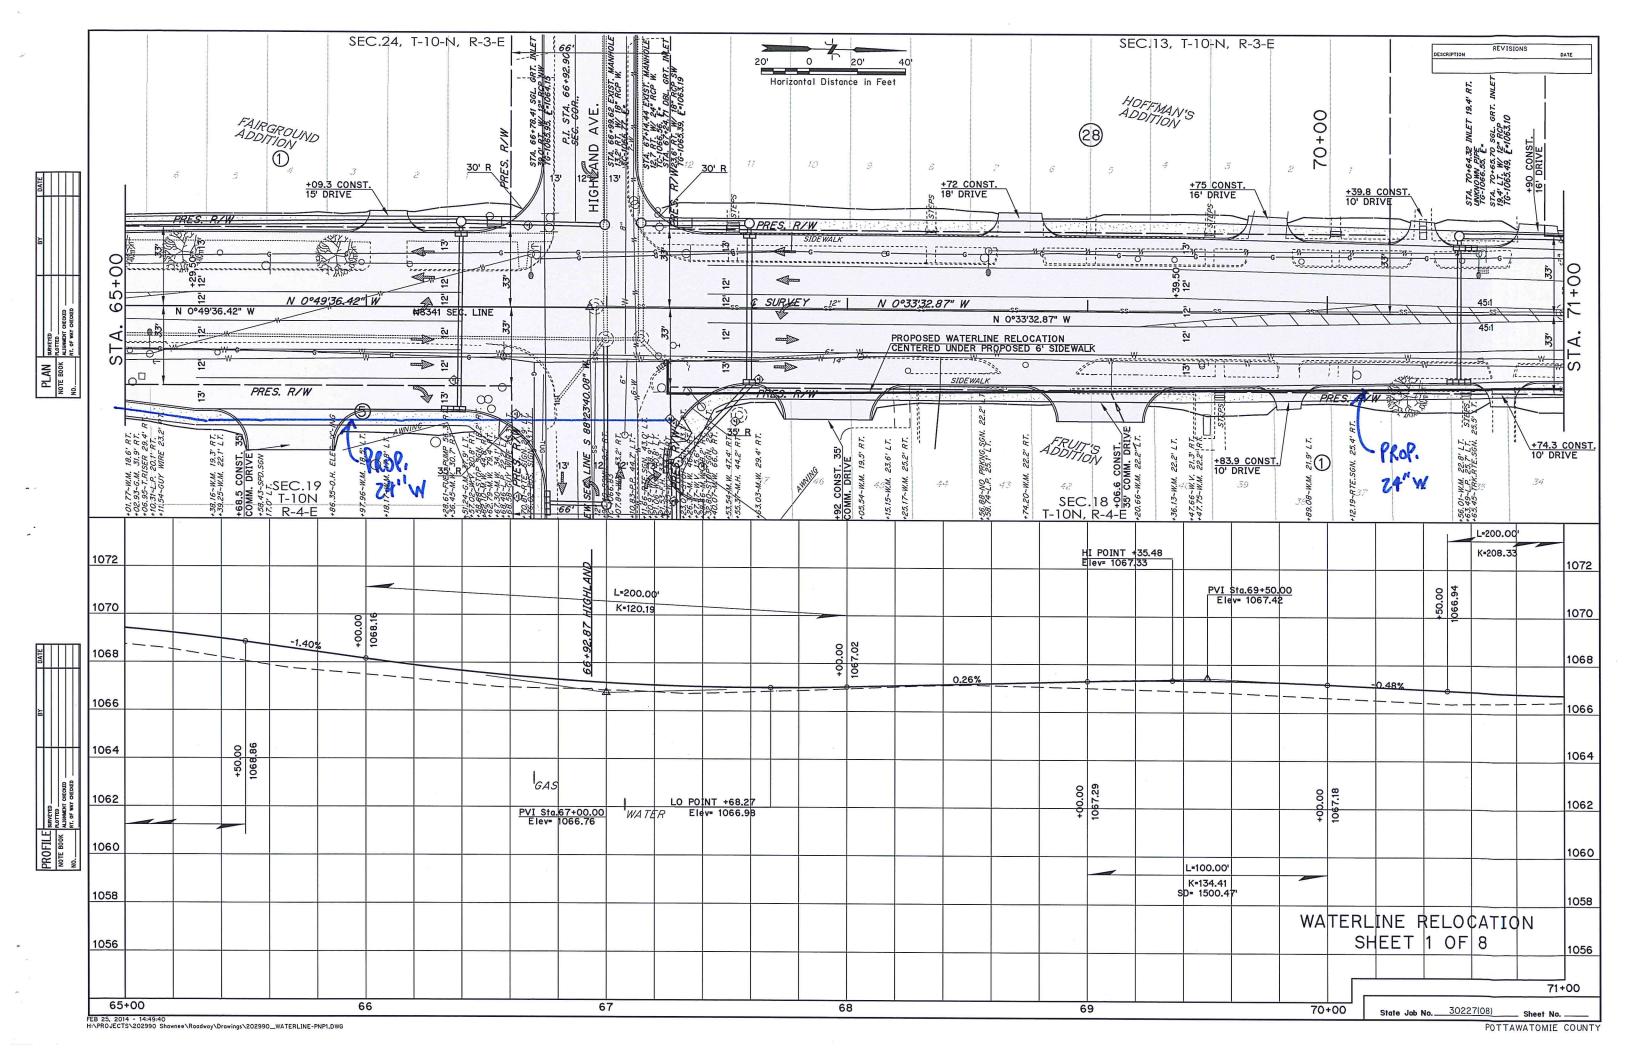

E PAY ITEM FOR SALVAGED TOPSOIL.
LUMP SUM.

THE GRADING LINE AS SHOWN ON THE TYPICAL AND CROSS SECTIONS IS TO THE TOP OF THE TOPSOIL. EARTHWORK QUANTITIES WERE NOT ADJUSTED FOR SALVAGE.

A NOTE:
PRIME COAT IS TO BE APPLIED AFTER KILN DUST/LIME
SUBGRADE MODIFICATION HAS BEEN DONE TO RETAIN
MOISTURE FOR PROPER CHEMICAL REACTION TO TAKE
PLACE.

#### TYPICAL SECTION SECTION NO.

FARRALL ST. TO MAIN ST.

39'-4" GRADING WIDTH



## TYPICAL SECTION SECTION NO. ROUNDABOUT ONLY

CONDABOUT ONLY

NOTE: ALL FEATURES OF THIS PROJECT COMPLY WITH THE AMERICANS WITH DISABILITIES ACT INCLUDING, BUT NOT LIMITED TO SIDEWALKS, CURBS, RAMPS, AND CROSS WALK MARKINGS. Design DRE
Drawn
Checked
Approved
Squad POE

TYPICAL SECTIONS
PROJECT 2

State Job No. 30227(08) Sheet No. 3





















































## Kickapoo - Farrall St. to the Kickapoo Spur

STPY - 255F (156) EC Engineering Contract No. 1416E Job Piece No. 30227 (08) Roadway Design Schedule

|                              |                     | F         |                        | F         | F         | F                                             | F         | F         | TH                           | F