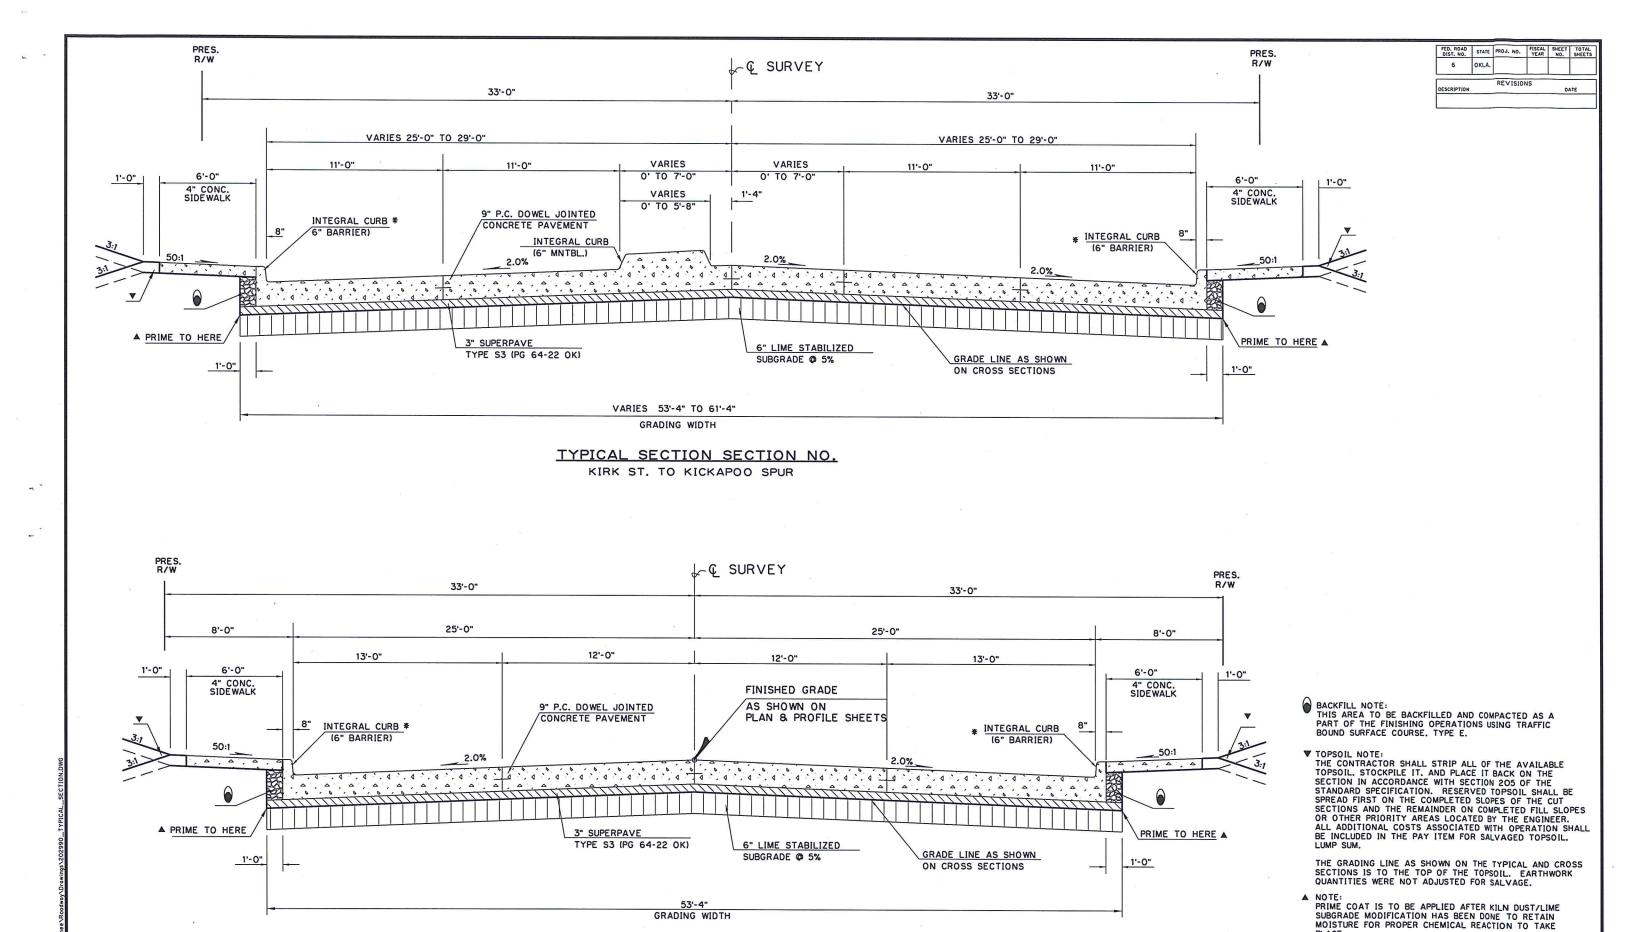

SAL's

SURVEY CONTROL DATA SEE SURVEY DATA SHEETS

4000' 8000'

SCALE PLAN 1" 50" PROFILE HOR. 1". 50" LAYOUT MAP 1"- 4000



LOCATION MAP

#### CONVENTIONAL SIGNS

INTERSTATE HIGHWAY

STATE HIGHWAY

PROPOSED ROAD

- RANGE & TOWNSHIP LINES - SECTION LINES - QUARTER SECTION LINES 

====== EXISTING ROADS BASE LINE GRADE LINES

- TELEPHONE & TELEGRAPH OIL WELLS
BUILDINGS 

RIGHT-OF-WAY LINES-EXISTING RIGHT-OF-WAY MARKERS-IN PLACE RIGHT-OF-WAY MARKERS-REMOVE & RESET

RIGHT-OF-WAY MARKERS-NEW -//- CONTROLLED ACCESS -G - EXISTING GAS LINES 

---TUG--- EXISTING TELEPHONE CABLES UNDERGROUND

2009 OKLAHOMA STANDARD SPECIFICATIONS FOR HIGHWAY CONSTRUCTION - ENGLISH GOVERN, APPROVED BY THE U.S. DEPARTMENT OF TRANSPORTATION, FEDERAL HIGHWAY ADMINISTRATION, JANUARY 4, 2010

EXCEPTIONS\_ \_ \_ \_ NONE



GRADING WIDTH

TYPICAL SECTION SECTION NO. MAIN ST. TO KIRK ST.

POTTAWATOMIE COUNTY

TYPICAL SECTIONS

PROJECT 1

State Job No. 30227(08) Sheet No. 2

PLACE.

POE

Design

Drawn

Checked

Approve

Squad

ALL FEATURES OF THIS PROJECT COMPLY WITH THE AMERICANS WITH DISABILITIES ACT INCLUDING, BUT NOT LIMITED TO SIDEWALKS, CURBS, RAMPS, AND CROSS WALK MARKINGS.

PED. ROAD
OIST. NO. STATE PROJ. NO. FISCAL SHEET TOTAL
OSCIPTION

SHEET TOTAL
NO. SHEETS
OESCRIPTION

REVISIONS
DATE

BACKFILL NOTE:
THIS AREA TO BE BACKFILLED AND COMPACTED AS A
PART OF THE FINISHING OPERATIONS USING TRAFFIC
BOUND SURFACE COURSE, TYPE E.

TOPSOIL NOTE:
THE CONTRACTOR SHALL STRIP ALL OF THE AVAILABLE
TOPSOIL. STOCKPILE IT. AND PLACE IT BACK ON THE
SECTION IN ACCORDANCE WITH SECTION 205 OF THE
STANDARD SPECIFICATION