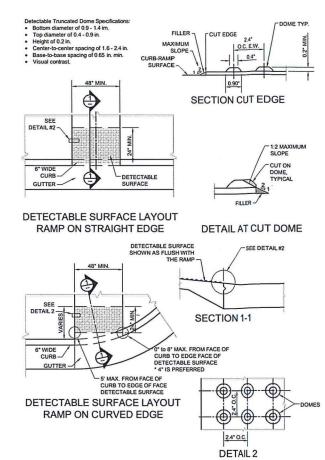

#### CONCRETE CURB DETAIL

FRONT ELEVATION

STANDARD SIDEWALK CURB RAMP

DETECTABLE SURFACE FOR RAMPS

|       |       | F1 BAR       | CBAR    | V1 BAR V2 BAR QUANTITIES |              | ITIES                        |                      |
|-------|-------|--------------|---------|--------------------------|--------------|------------------------------|----------------------|
| н     | L     | SIZE SPC.    | # REQ'D | SIZE SPC.                | SIZE SPC.    | REINF STEEL<br>LBS. PER L.F. | CONC. C.Y<br>PER LF. |
| 2'-0" | 2'-0" | 1/2" Ø @ 12" | 6       | 1/2" Ø @ 18"             | 1/2" Ø @ 12" | 8.28                         | 0.105                |
| 3'-0" | 2'-7" | 1/2" Ø @ 12" | 8       | 1/2" Ø @ 18"             | 1/2" Ø @ 12" | 11.11                        | 0.146                |