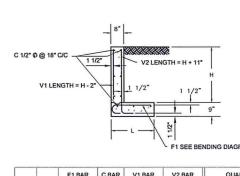

#### CONCRETE CURB DETAIL

FRONT ELEVATION

STANDARD SIDEWALK CURB RAMP

DETECTABLE SURFACE FOR RAMPS

|       |       | F1 BAR       | CBAR    | V1 BAR V2 BAR QUANTITIES |              | ITIES                        |                      |
|-------|-------|--------------|---------|--------------------------|--------------|------------------------------|----------------------|
| н     | L     | SIZE SPC.    | # REQ'D | SIZE SPC.                | SIZE SPC.    | REINF STEEL<br>LBS. PER L.F. | CONC. C.Y<br>PER LF. |
| 2'-0" | 2'-0" | 1/2" Ø @ 12" | 6       | 1/2" Ø @ 18"             | 1/2" Ø @ 12" | 8.28                         | 0.105                |
| 3'-0" | 2'-7" | 1/2" Ø @ 12" | 8       | 1/2" Ø @ 18"             | 1/2" Ø @ 12" | 11.11                        | 0.146                |

BENDING DIAGRAM

F1 { 1/2" Ø = L + 3"

V2 = H + 11"