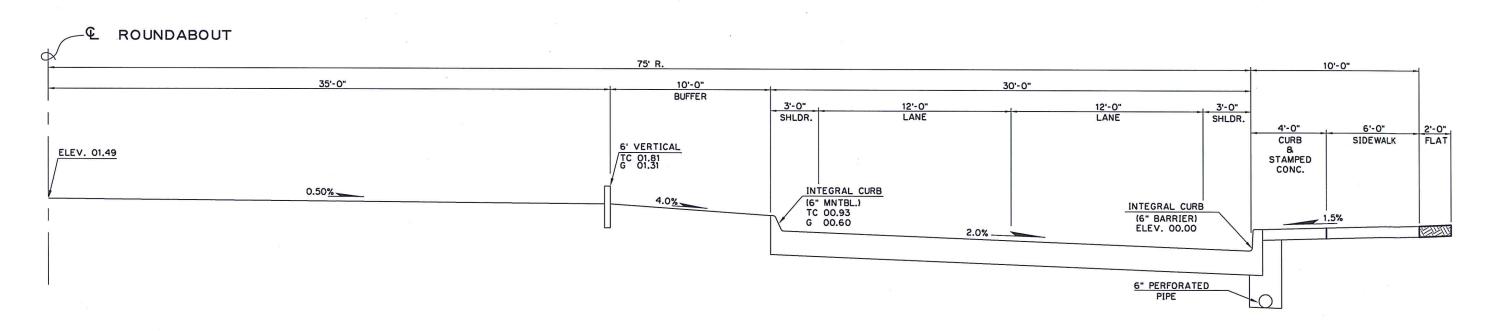

E AVAILABLE
TOPSOIL. STOCKPILE IT. AND PLACE IT BACK ON THE
SECTION IN ACCORDANCE WITH SECTION 205 OF THE
STANDARD SPECIFICATION. RESERVED TOPSOIL SHALL BE
SPREAD FIRST ON THE COMPLETED SLOPES OF THE CUT
SECTIONS AND THE REMAINDER ON COMPLETED FILL SLOPES
OR OTHER PRIORITY AREAS LOCATED BY THE ENGINEER.
ALL ADDITIONAL COSTS ASSOCIATED WITH OPERATION SHALL
BE INCLUDED IN THE PAY ITEM FOR SALVAGED TOPSOIL.
LUMP SUM.

THE GRADING LINE AS SHOWN ON THE TYPICAL AND CROSS SECTIONS IS TO THE TOP OF THE TOPSOIL. EARTHWORK QUANTITIES WERE NOT ADJUSTED FOR SALVAGE.

A NOTE:
PRIME COAT IS TO BE APPLIED AFTER KILN DUST/LIME
SUBGRADE MODIFICATION HAS BEEN DONE TO RETAIN
MOISTURE FOR PROPER CHEMICAL REACTION TO TAKE
PLACE.

#### TYPICAL SECTION SECTION NO.

FARRALL ST. TO MAIN ST.

39'-4" GRADING WIDTH



## TYPICAL SECTION SECTION NO. ROUNDABOUT ONLY

CONDABOUT ONLY

NOTE: ALL FEATURES OF THIS PROJECT COMPLY WITH THE AMERICANS WITH DISABILITIES ACT INCLUDING, BUT NOT LIMITED TO SIDEWALKS, CURBS, RAMPS, AND CROSS WALK MARKINGS. Design DRE
Drawn
Checked
Approved
Squad POE

TYPICAL SECTIONS
PROJECT 2

State Job No. 30227(08) Sheet No. 3





















































## Kickapoo - Farrall St. to the Kickapoo Spur

STPY - 255F (156) EC Engineering Contract No. 1416E Job Piece No. 30227 (08) Roadway Design Schedule

|                              |                     | F         |                        | F         | F         | F                                             | F         | F         | TH                           | F