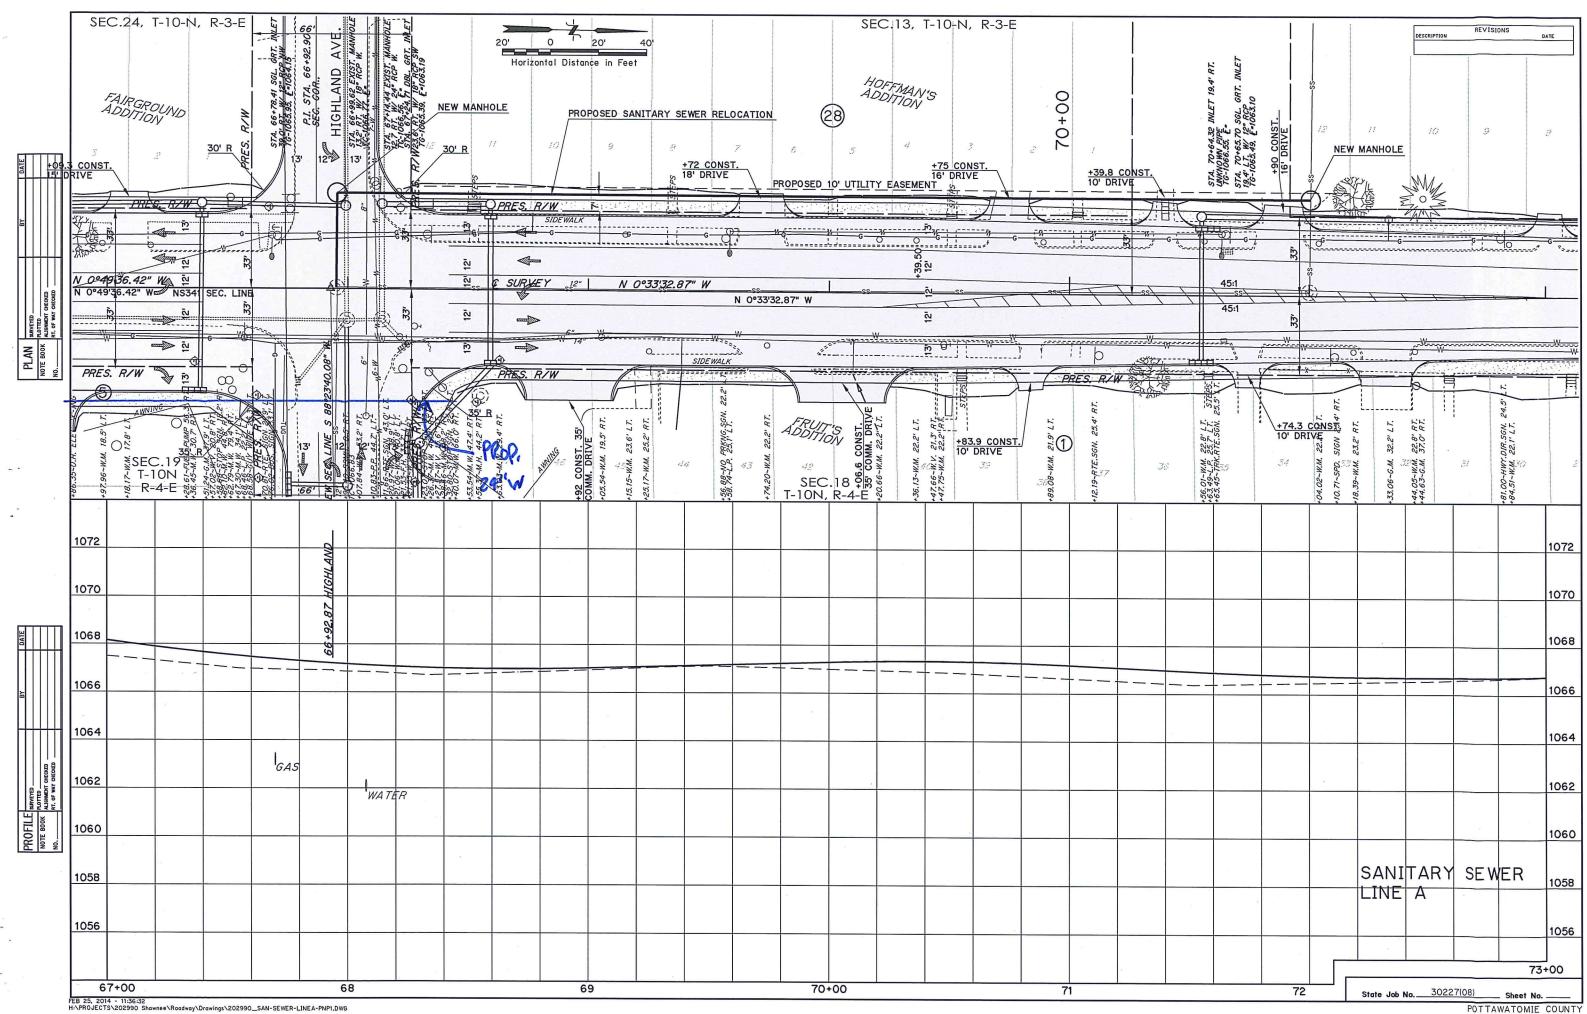

#### WOODLAND PARK POOL PARKING PLANS

LOCATED IN THE NW QUARTER OF SECTION 19, TOWNSHIP 10 NORTH, RANGE 4 EAST, I.M. SHAWNEE, OKLAHOMA

#### SHEET INDEX

| SHEET NO. | DESCRIPTION                    |
|-----------|--------------------------------|
| C-1       | TITLE SHEET                    |
| C-2       | EXISTING SITE                  |
| C-3       | DEMOLITION PLAN                |
| C-3.1     | DEMOLITION PLAN                |
| C-4       | PROPOSED SITE PLAN             |
| C-4.1     | SITE CONSTRUCTION DETAILS      |
| C-5       | DIMENSION PLAN                 |
| C-5.1     | DIMENSION PLAN                 |
| C-6       | GRADING PLAN                   |
| C-6.1     | GRADING PLAN                   |
| C-7       | UTILITY PLAN                   |
| C-7.1     | UTILITY PLAN DETAILS           |
| C-8       | EROSION CONTROL PLAN           |
| C-8.1     | <b>EROSION CONTROL DETAILS</b> |