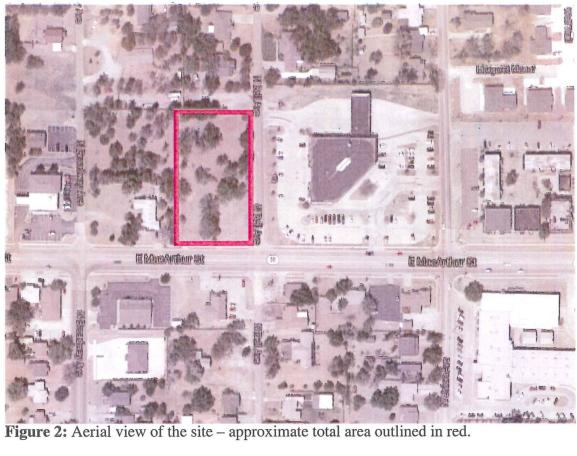

ccording to the Shawnee Comprehensive Plan (Figure 4.2), this immediate area is designated Commercial/Residential, allowing the requested zoning to remain consistent with future land use.

Staff does hereby recommend the proposed zone change from C-1 (Neighborhood Commercial) to C-3 (Commercial Automotive) as it is consistent with the Shawnee Comprehensive Plan and zoning pattern in the immediate area.

#### STAFF RECOMMENDATION

Staff recommends <u>approval</u> of the proposed rezone from *C-1: Neighborhood Commercial* to *C-3: Commercial Automotive* for the subject property.

#### Attachments

- 1. Figure 1: Zoning map
- 2. Figure 2: Aerial view of site
- 3. Figure 3: Site Plan
- 4. Figure 4: Future Land Use Map



Figure 1: Zoning Map of site – approximate total area outlined in blue.





Figure 3: Site Plan



**Figure 4:** Shawnee Comprehensive Plan: Future Land Use Map (Figure 4.2). Approximate area outlined in red.

# CITY OF SHAWNEE PUBLIC HEARING NOTICE CASE #P03-14

Notice is hereby given that the City of Shawnee, Oklahoma, will conduct a public hearing on a proposed Rezone of property located within the City of Shawnee.

The property requesting rezoning is described as follows:

The West 100 feet of the East Half of the South Half (E/2 S/2) and the East Half of the North Half (E/2 N/2) and the East 75 feet of the South Half (S/2) of Block Two (2), WYANT'S FIRST ADDITION, to the City of Shawnee, Pottawatomie County, Oklahoma..LESS the South 7 feet and the South Half (5/2) of vacated 32"d Street adjacent to the North line of Block Two (2).

| General Location Know