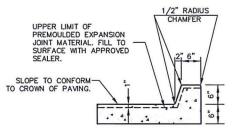

#### **RETAINING WALL DETAILS**

- NOTES:

  1. 3/4" 4" premoulded expansion material aroun d P.P. or other structures in walk.

  2. Expansion joints maximum distance = 100", used 34" x 4" premoulded expansion material.

  3. Contraction joints maximum distance = 7", saw cut 1 1/2" deep 4. Saw cut joints within 24 brouse.

  5. Use 3/4" x 4" premoulded expansion joint at c urb.