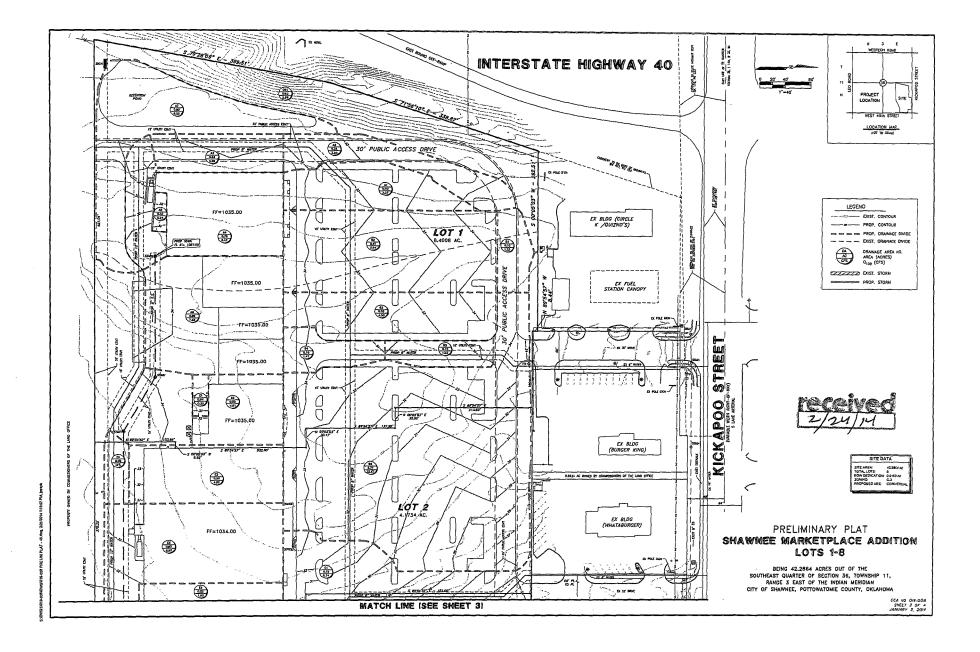

RECONVENE CITY COMMISSION MEETING BY THE POWER OF THE CHAIR

COMMISSION RECONVENED FROM EXECUTIVE SESSION AT 8:45 P.M. WITH ALL MEMBERS PRESENT

AGENDA ITEM NO. 3:

Consider matters discussed in Executive Session regarding of matters relating to sales tax enforcement action, including discussion of retention of outside counsel. The City Attorney recommends an executive session as authorized by 25 O.S. §307(B)(4).