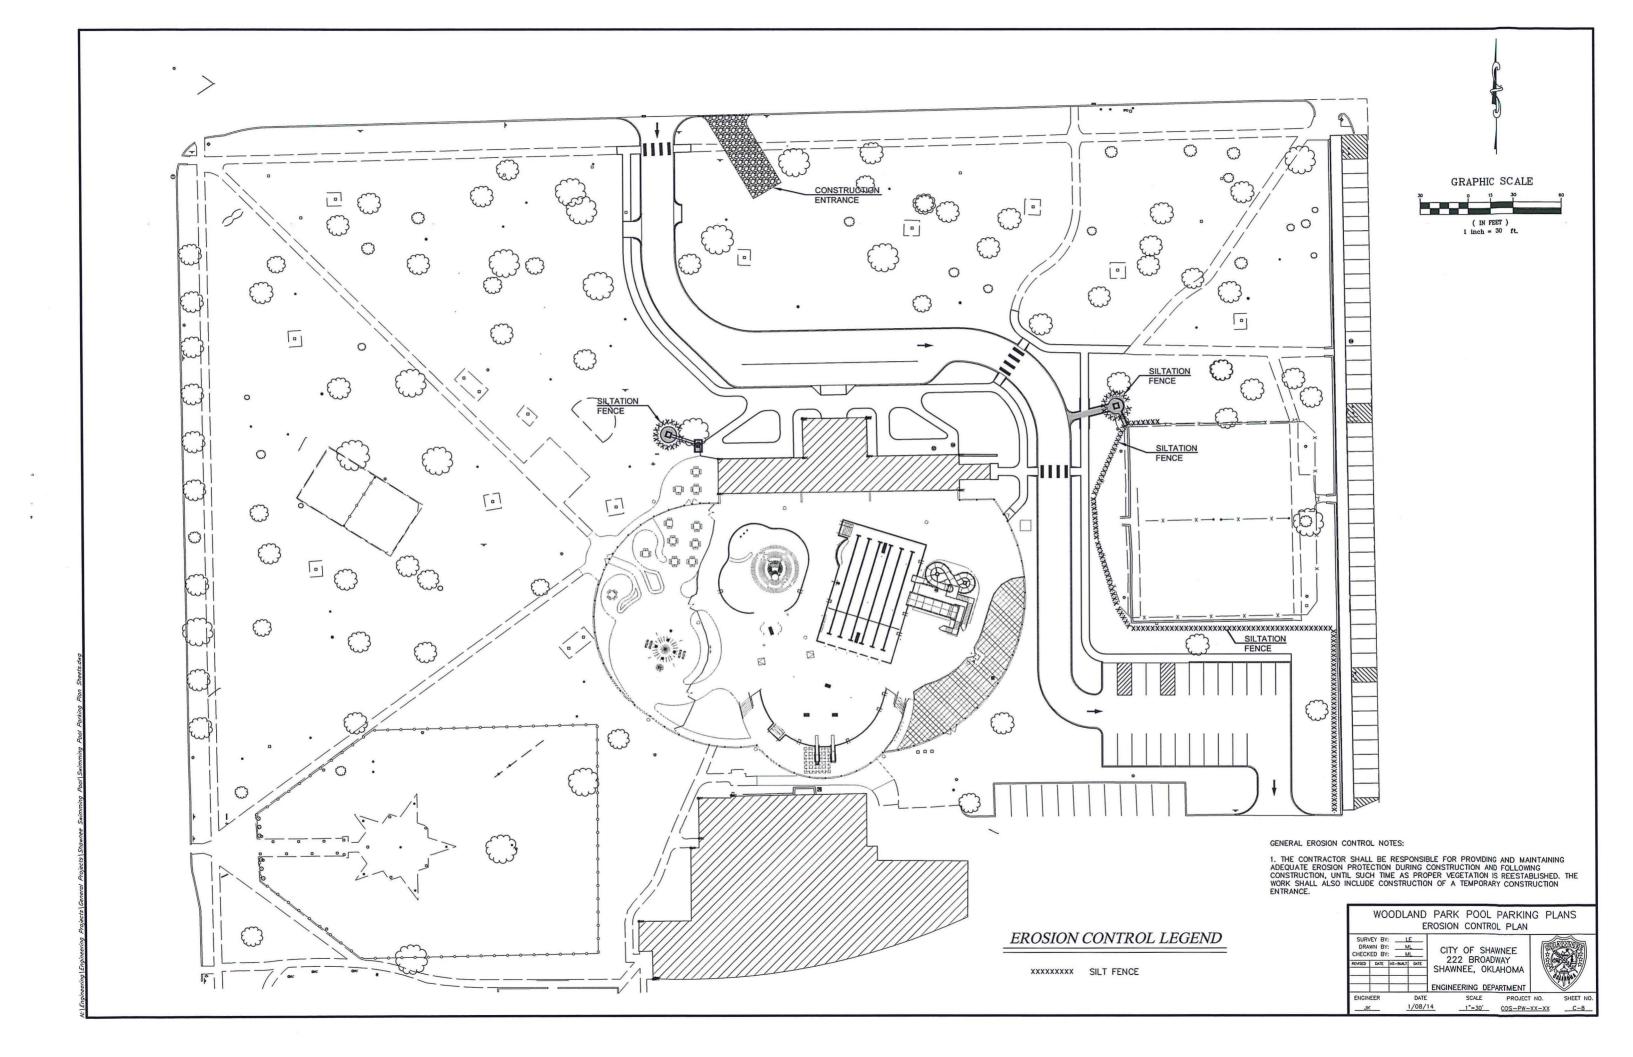

#### WOODLAND PARK POOL PARKING PLANS

LOCATED IN THE NW QUARTER OF SECTION 19, TOWNSHIP 10 NORTH, RANGE 4 EAST, I.M. SHAWNEE, OKLAHOMA

#### SHEET INDEX

| SHEET NO. | DESCRIPTION                    |
|-----------|--------------------------------|
| C-1       | TITLE SHEET                    |
| C-2       | EXISTING SITE                  |
| C-3       | DEMOLITION PLAN                |
| C-3.1     | DEMOLITION PLAN                |
| C-4       | PROPOSED SITE PLAN             |
| C-4.1     | SITE CONSTRUCTION DETAILS      |
| C-5       | DIMENSION PLAN                 |
| C-5.1     | DIMENSION PLAN                 |
| C-6       | GRADING PLAN                   |
| C-6.1     | GRADING PLAN                   |
| C-7       | UTILITY PLAN                   |
| C-7.1     | UTILITY PLAN DETAILS           |
| C-8       | EROSION CONTROL PLAN           |
| C-8.1     | <b>EROSION CONTROL DETAILS</b> |

#### SIDEWALK DETAIL

HANDICAP PAVEMENT MARKING DETAIL

HANDICAP SIGN DETAIL

- 1. SILT FENCE SHALL BE PLACED ON SLOPE CONTOURS TO MAXIMIZE PONDING EFFICIENCY.
- 2. INSPECT AND REPAIR FENCE AFTER EACH STORM EVENT AND REMOVE SEDIMENT WHEN NECESSARY. 9" (225mm) MAXIMUM RECOMMENDED STORAGE HEIGHT.
- 3. REMOVED SEDIMENT SHALL BE DEPOSITED TO AN AREA THAT WILL NOT CONTRIBUTE SEDIMENT OFF—SITE AND CAN BE PERMANENTLY STABILIZED.

#### SILT FENCE DETAIL

NO SCALE

- 1. THE ENTRANCE SHALL BE MAINTAINED IN A CONDITION THAT WILL PREVENT TRACKING OF FLOWING OF SEDIMENT ONTO PUBLIC RIGHT-OF-WAYS. THIS MAY REQUIRE TOP DRESSING, REPAIR AND/OR CLEANOUT OF ANY MEASURES USED TO TRAP SEDIMENT.
- 2. WHEN NECESSARY, WHEELS SHALL BE  $\,$  CLEANED PRIOR TO ENTRANCE ONTO PUBLIC RIGHT-OF-WAY.
- 3. WHEN WASHING IS REQUIRED, IT SHALL BE DONE ON AN AREA STABILIZED WITH CRUSHED STONE THAT DRAINS INTO AN APPROVED SEDIMENT TRAP OR SEDIMENT BASIN.

#### TEMPORARY CONSTRUCTION ENTRANCE

NO SCALE