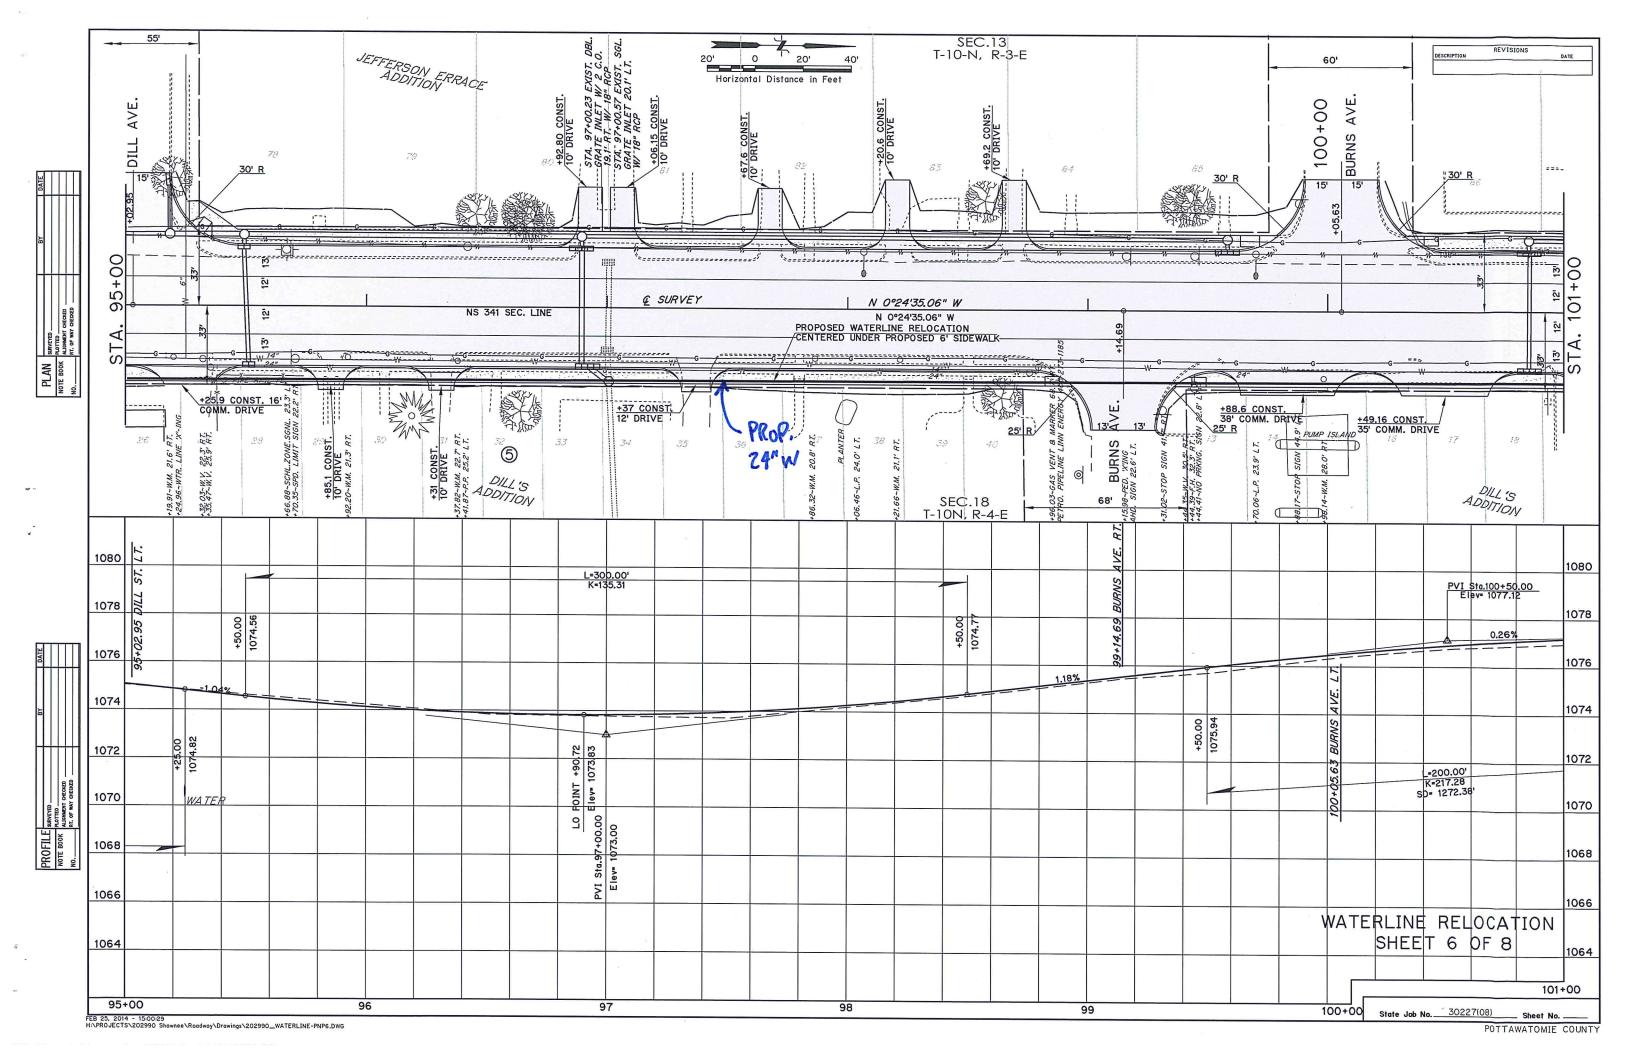

Title of Item for Agenda

Authorize staff to advertise for bids on the Parking Lot and Drive improvements for the Municipal Swimming Pool Project.

Attachments

Pool Parking and Drive

2. c.

#### WOODLAND PARK POOL PARKING PLANS

LOCATED IN THE NW QUARTER OF SECTION 19, TOWNSHIP 10 NORTH, RANGE 4 EAST, I.M. SHAWNEE, OKLAHOMA

#### SHEET INDEX

| SHEET NO. | DESCRIPTION                    |
|-----------|--------------------------------|
| C-1       | TITLE SHEET                    |
| C-2       | EXISTING SITE                  |
| C-3       | DEMOLITION PLAN                |
| C-3.1     | DEMOLITION PLAN                |
| C-4       | PROPOSED SITE PLAN             |
| C-4.1     | SITE CONSTRUCTION DETAILS      |
| C-5       | DIMENSION PLAN                 |
| C-5.1     | DIMENSION PLAN                 |
| C-6       | GRADING PLAN                   |
| C-6.1     | GRADING PLAN                   |
| C-7       | UTILITY PLAN                   |
| C-7.1     | UTILITY PLAN DETAILS           |
| C-8       | EROSION CONTROL PLAN           |
| C-8.1     | <b>EROSION CONTROL DETAILS</b> |