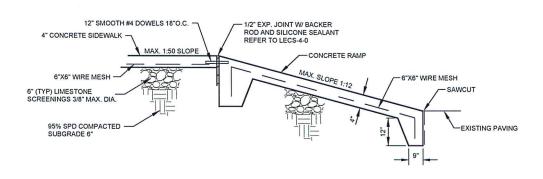

#### **RETAINING WALL DETAILS**

- NOTES:

  1. 3/4" 4" premoulded expansion material aroun d P.P. or other structures in walk.

  2. Expansion joints maximum distance = 100", used 34" x 4" premoulded expansion material.

  3. Contraction joints maximum distance = 7", saw cut 1 1/2" deep 4. Saw cut joints within 24 brouse.

  5. Use 3/4" x 4" premoulded expansion joint at c urb.