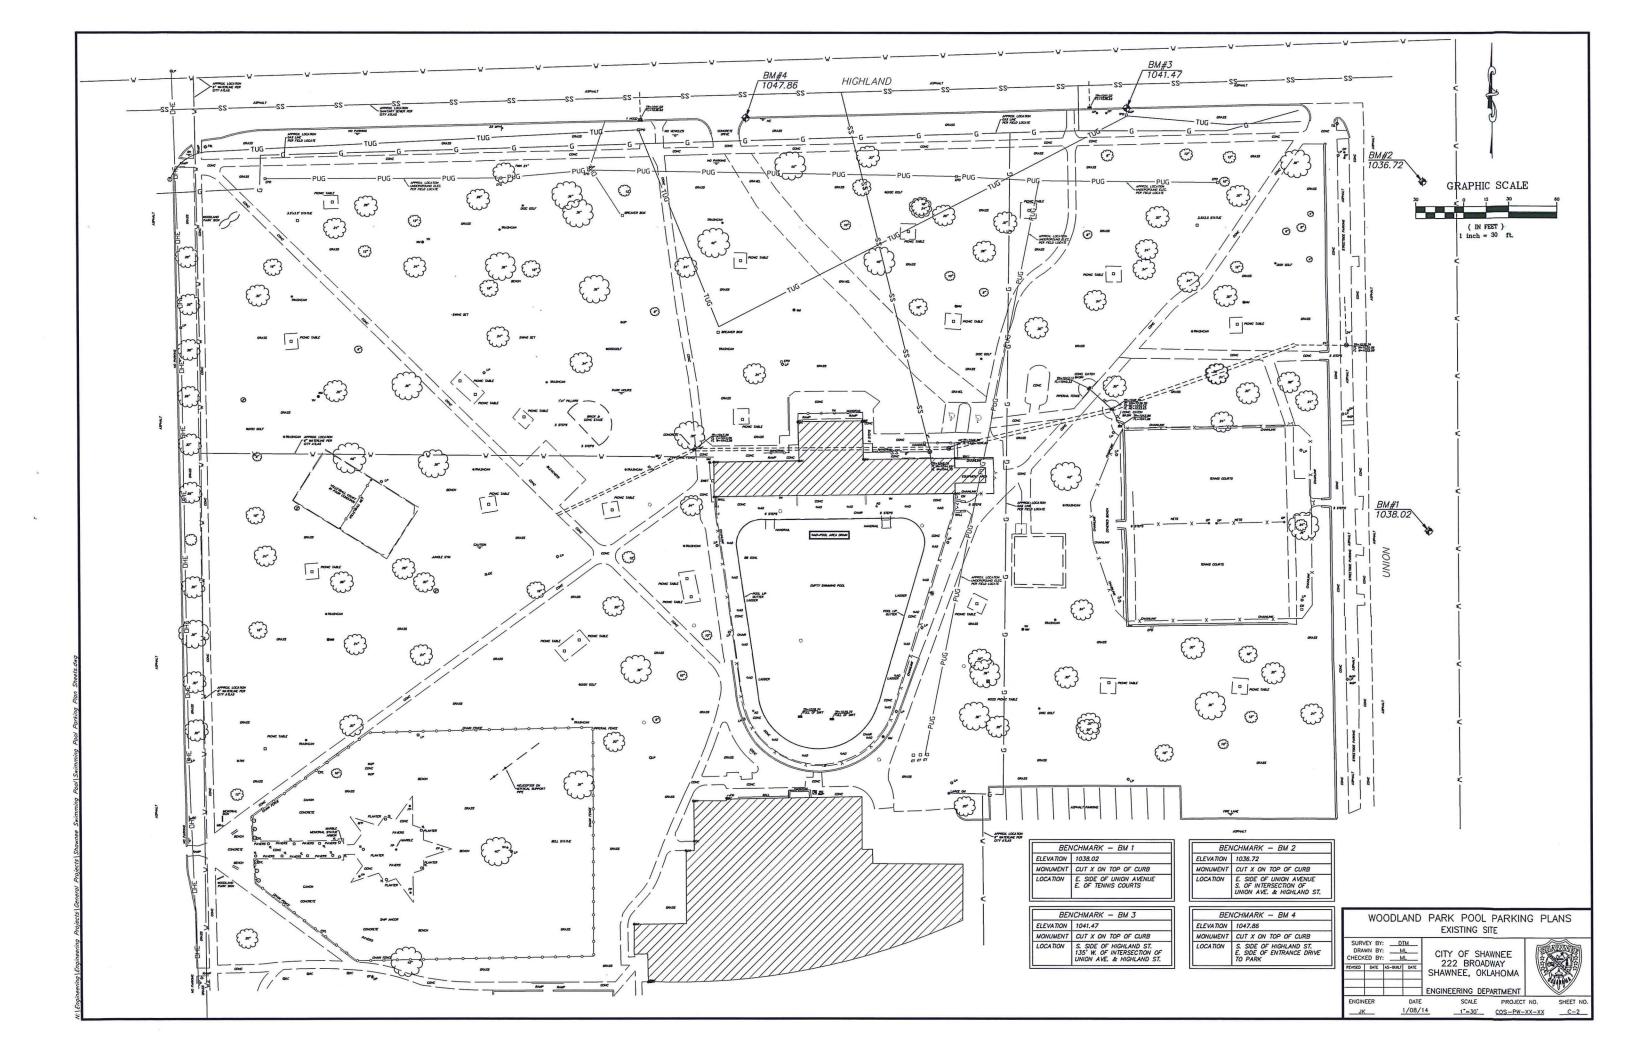

#### WOODLAND PARK POOL PARKING PLANS

LOCATED IN THE NW QUARTER OF SECTION 19, TOWNSHIP 10 NORTH, RANGE 4 EAST, I.M. SHAWNEE, OKLAHOMA

#### SHEET INDEX

| SHEET NO. | DESCRIPTION                    |
|-----------|--------------------------------|
| C-1       | TITLE SHEET                    |
| C-2       | EXISTING SITE                  |
| C-3       | DEMOLITION PLAN                |
| C-3.1     | DEMOLITION PLAN                |
| C-4       | PROPOSED SITE PLAN             |
| C-4.1     | SITE CONSTRUCTION DETAILS      |
| C-5       | DIMENSION PLAN                 |
| C-5.1     | DIMENSION PLAN                 |
| C-6       | GRADING PLAN                   |
| C-6.1     | GRADING PLAN                   |
| C-7       | UTILITY PLAN                   |
| C-7.1     | UTILITY PLAN DETAILS           |
| C-8       | EROSION CONTROL PLAN           |
| C-8.1     | <b>EROSION CONTROL DETAILS</b> |