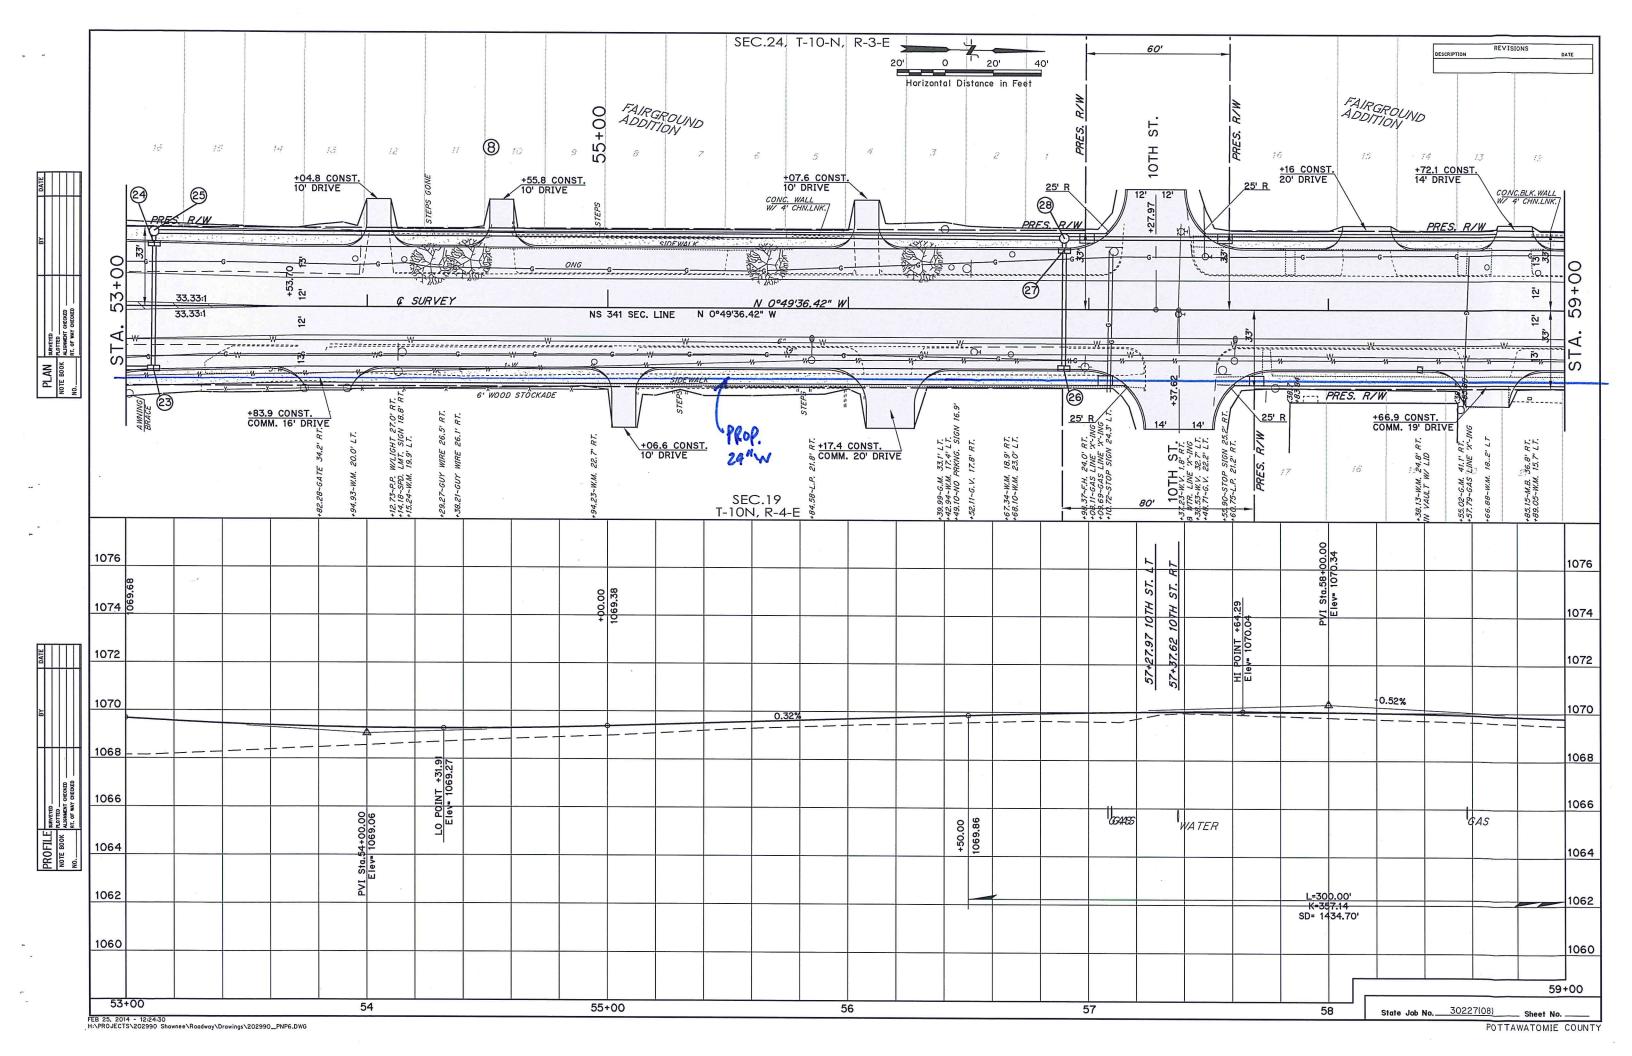

#### WOODLAND PARK POOL PARKING PLANS

LOCATED IN THE NW QUARTER OF SECTION 19, TOWNSHIP 10 NORTH, RANGE 4 EAST, I.M. SHAWNEE, OKLAHOMA

#### SHEET INDEX

| SHEET NO. | DESCRIPTION                    |
|-----------|--------------------------------|
| C-1       | TITLE SHEET                    |
| C-2       | EXISTING SITE                  |
| C-3       | DEMOLITION PLAN                |
| C-3.1     | DEMOLITION PLAN                |
| C-4       | PROPOSED SITE PLAN             |
| C-4.1     | SITE CONSTRUCTION DETAILS      |
| C-5       | DIMENSION PLAN                 |
| C-5.1     | DIMENSION PLAN                 |
| C-6       | GRADING PLAN                   |
| C-6.1     | GRADING PLAN                   |
| C-7       | UTILITY PLAN                   |
| C-7.1     | UTILITY PLAN DETAILS           |
| C-8       | EROSION CONTROL PLAN           |
| C-8.1     | <b>EROSION CONTROL DETAILS</b> |