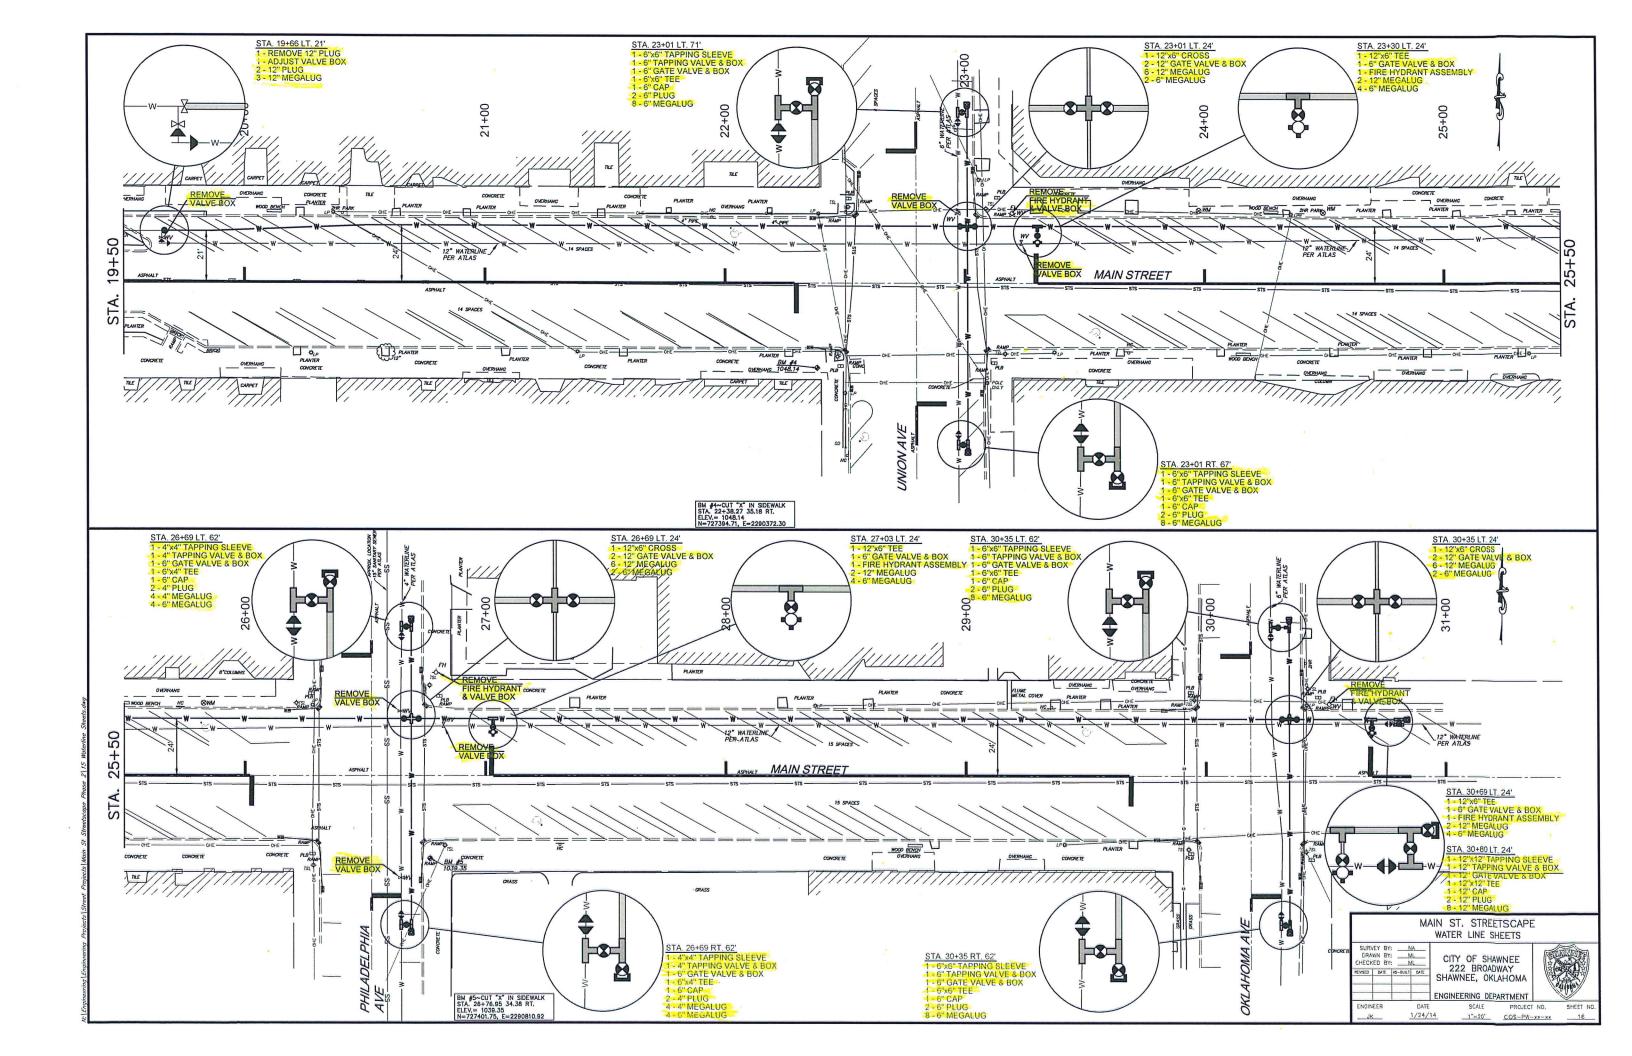

PHENS

STEVE SMITH

BRIAN McDOUGAL

PHYLLIS LOFTIS

CYNTHIA SEMENTELLI

#### SHEET INDEX

#### SHEET NO.

1 2 3

> 4 - 6 7 - 8 9 - 10

9 - 10 11 - 12 13 - 14

#### DESCRIPTION

TITLE SHEET
PAY QUANTITIES & NOTES
LOCATION MAP
DETAIL SHEETS
REMOVAL SHEETS
PROPOSED LAYOUT SHEETS
GRADING SHEETS

PROPOSED LAYOUT SH GRADING SHEETS SIGNING & STRIPING WATERLINE SHEETS

#### UTILITY LOCATION NUMBERS

STATE WIDE

1-800-522-6543

OUT OF STATE

1-800-654-8249

1-405-273-1250

#### ENGINEERING DEPARTMENT

APPROVED AS FINAL PLANS:

MAYO

DATE

CITY MANAGER

DATE

CITY CLERK

DATE

CITY ENGINEER

DATE





















#### PLAN-CURB RAMP TYPE 1



PLAN-CURB RAMP TYPE 2



#### SECTION-CURB RAMP TYPE 1



#### SECTION-CURB RAMP TYPE 2



SECTION-SIDEWALK STEP AND CURB CONCRETE CURB





















#### DEPARTMENT OF TRANSPORTATION

PLAN OF PROPOSED

### STREET RECONSTRUCTION

STATE AID PROJECT NO. STPY-255F(156)EC GRADING. DRAINAGE. SURFACING. LIGHTING AND SIGNALIZATION PLANS KICKAPOO STREET FROM FARRALL ST. TO KICKAPOO SPUR

#### POTTAWATOMIE COUNTY

STATE JOB NO. 30227(08)

# STA.110+50.00 END STPY-255F(156)EC STA. 27+55.73 BEG. STPY-255F(156)EC THIS PROJECT IS IN THE URBAN CITY LIMITS OF SHAWNEE

| ROADWAY LENGTH | 000.00 | FT | <br>0.00 | MILES |
|----------------|--------|----|----------|-------|
| BRIDGE LENGTH  | 0.00   | FT | <br>0.00 | MILES |
| PROJECT LENGTH | 000.00 | FT | <br>0.00 | MILES |
| EQUATION NONE  |        |    |          |       |

SHEET INDEX

DESCRIPTION

TITLE SHEET TYPICAL SECTION SHEET

> PRELIMINARY PLANS FEB. 27, 2014

#### THE FOLLOWING ODOT STANDAR