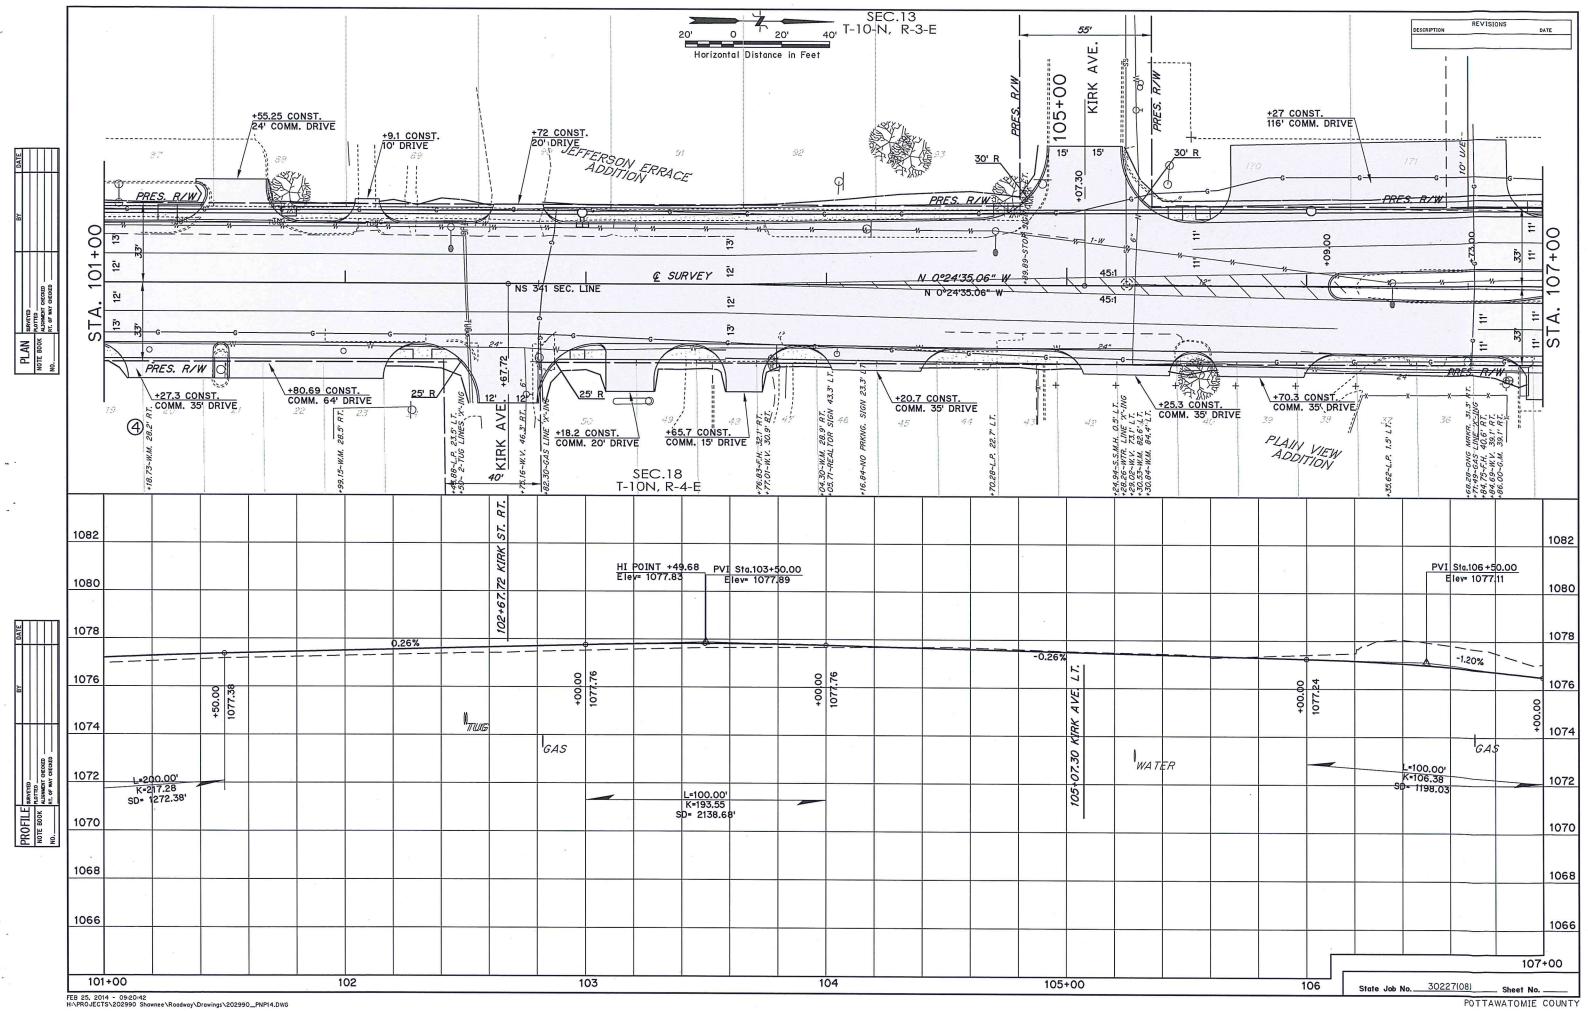

#### WOODLAND PARK POOL PARKING PLANS

LOCATED IN THE NW QUARTER OF SECTION 19, TOWNSHIP 10 NORTH, RANGE 4 EAST, I.M. SHAWNEE, OKLAHOMA

#### SHEET INDEX

| SHEET NO. | DESCRIPTION                    |
|-----------|--------------------------------|
| C-1       | TITLE SHEET                    |
| C-2       | EXISTING SITE                  |
| C-3       | DEMOLITION PLAN                |
| C-3.1     | DEMOLITION PLAN                |
| C-4       | PROPOSED SITE PLAN             |
| C-4.1     | SITE CONSTRUCTION DETAILS      |
| C-5       | DIMENSION PLAN                 |
| C-5.1     | DIMENSION PLAN                 |
| C-6       | GRADING PLAN                   |
| C-6.1     | GRADING PLAN                   |
| C-7       | UTILITY PLAN                   |
| C-7.1     | UTILITY PLAN DETAILS           |
| C-8       | EROSION CONTROL PLAN           |
| C-8.1     | <b>EROSION CONTROL DETAILS</b> |