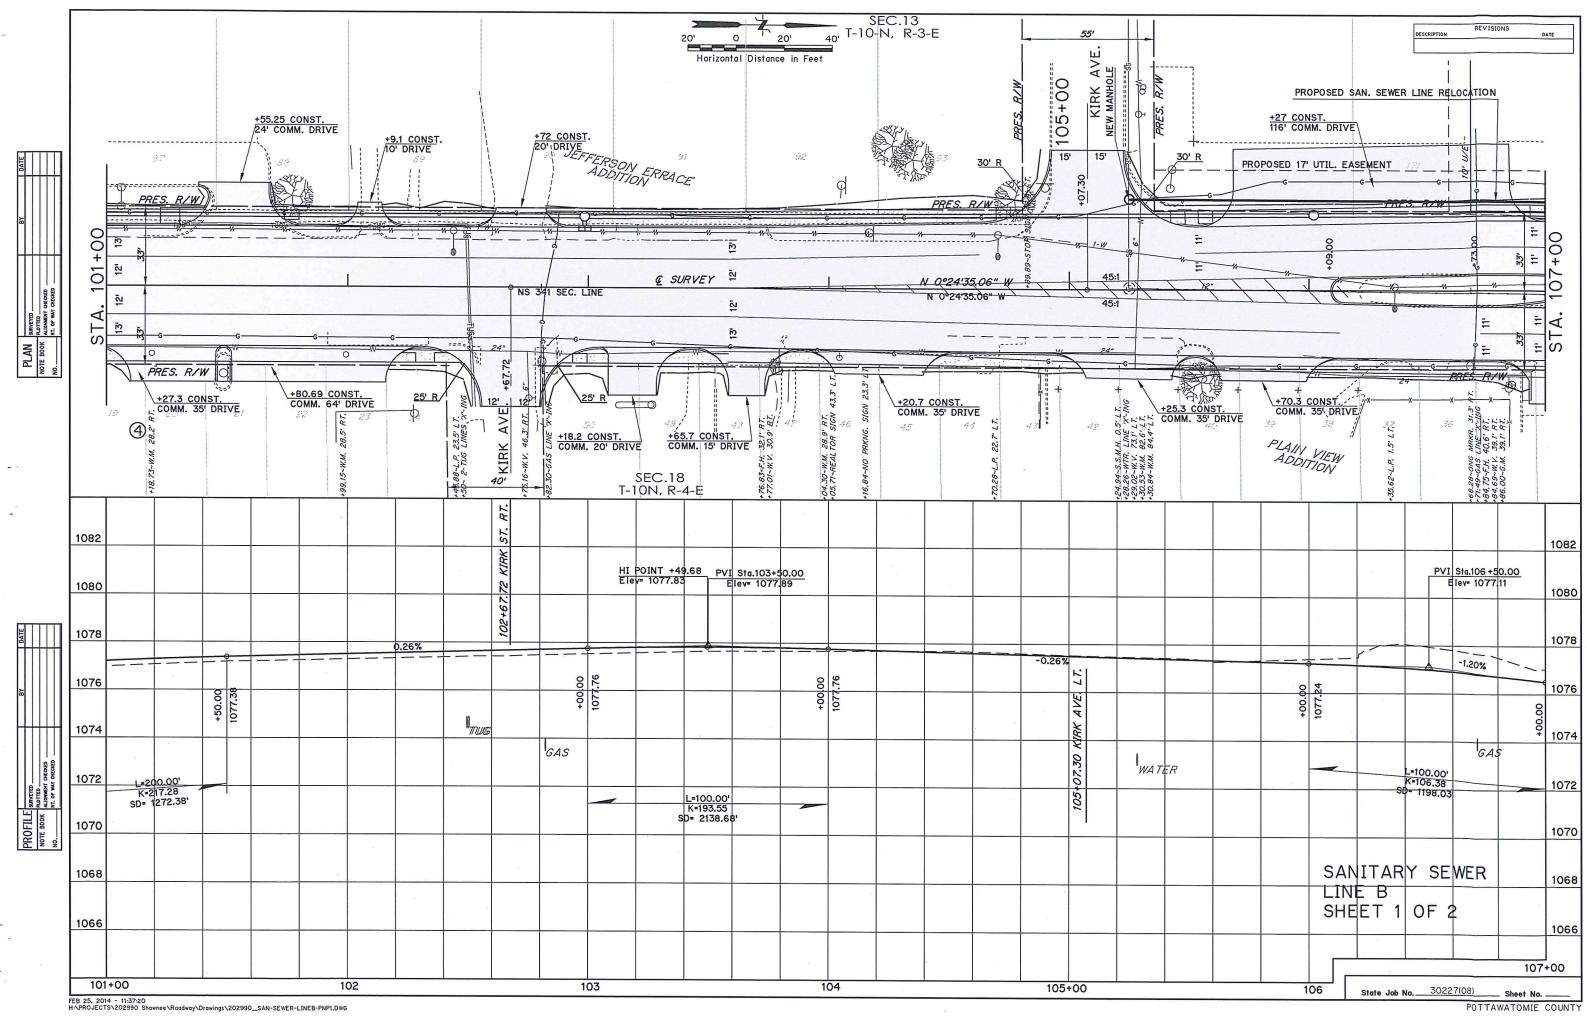

#### WOODLAND PARK POOL PARKING PLANS

LOCATED IN THE NW QUARTER OF SECTION 19, TOWNSHIP 10 NORTH, RANGE 4 EAST, I.M. SHAWNEE, OKLAHOMA

#### SHEET INDEX

| SHEET NO. | DESCRIPTION                    |
|-----------|--------------------------------|
| C-1       | TITLE SHEET                    |
| C-2       | EXISTING SITE                  |
| C-3       | DEMOLITION PLAN                |
| C-3.1     | DEMOLITION PLAN                |
| C-4       | PROPOSED SITE PLAN             |
| C-4.1     | SITE CONSTRUCTION DETAILS      |
| C-5       | DIMENSION PLAN                 |
| C-5.1     | DIMENSION PLAN                 |
| C-6       | GRADING PLAN                   |
| C-6.1     | GRADING PLAN                   |
| C-7       | UTILITY PLAN                   |
| C-7.1     | UTILITY PLAN DETAILS           |
| C-8       | EROSION CONTROL PLAN           |
| C-8.1     | <b>EROSION CONTROL DETAILS</b> |