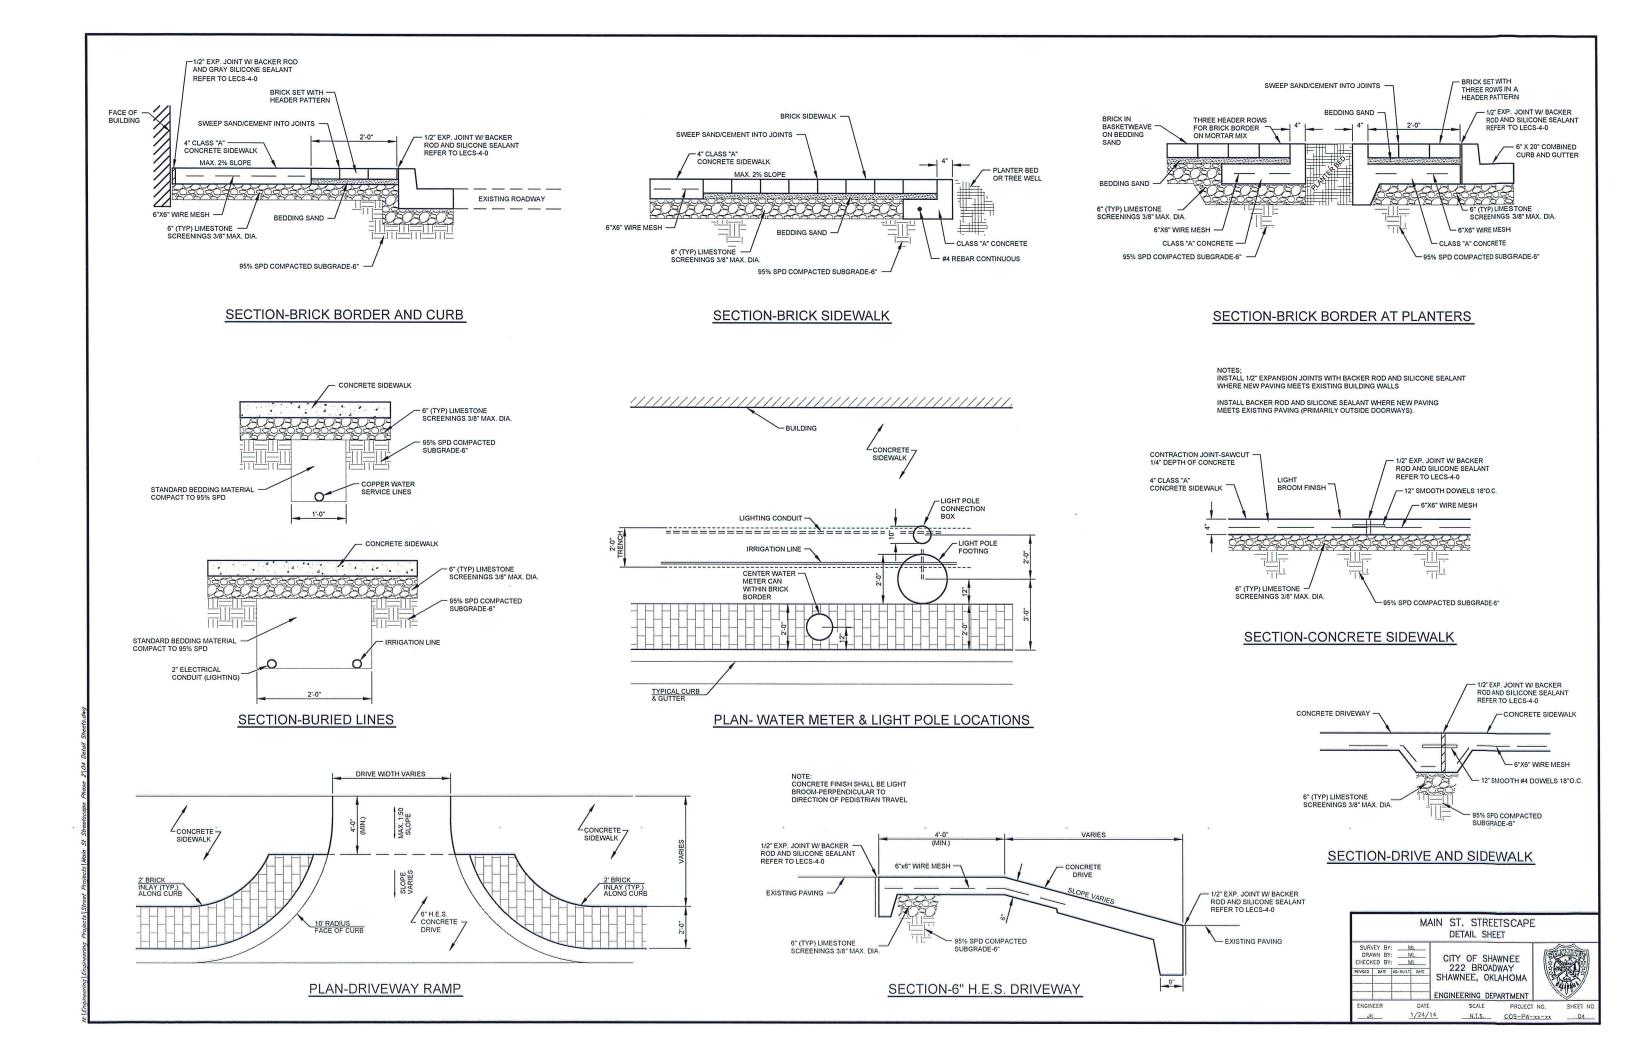

A motion was made by Commissioner Hall, seconded by Commissioner Winterringer, to approve Consent Agenda Item No. 4(c). Motion carried 5-2.

AYE: Hall, Winterringer, Smith, Harrod, Mainord

NAY: Stephens, Agee