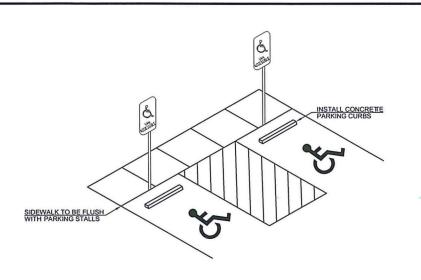

3       | DEMOLITION PLAN                |
| C-3.1     | DEMOLITION PLAN                |
| C-4       | PROPOSED SITE PLAN             |
| C-4.1     | SITE CONSTRUCTION DETAILS      |
| C-5       | DIMENSION PLAN                 |
| C-5.1     | DIMENSION PLAN                 |
| C-6       | GRADING PLAN                   |
| C-6.1     | GRADING PLAN                   |
| C-7       | UTILITY PLAN                   |
| C-7.1     | UTILITY PLAN DETAILS           |
| C-8       | EROSION CONTROL PLAN           |
| C-8.1     | <b>EROSION CONTROL DETAILS</b> |

#### UTILITY LOCATION NUMBERS

STATE WIDE

1-800-522-6543

OUT OF STATE

1-800-654-8249 1-405-273-1250

#### ENGINEERING DEPARTMENT

APPROVED AS FINAL PLANS:

MAYOR

DATE

CITY MANAGER

DATE

CITY CLERK

DATE

CITY ENGINEER

DATE











#### HANDICAP PARKING STALL



**FLUSH PARKING STALL** ALONG UNION AVENUE



#### **CONCRETE PAVING SECTION**



MAXIMUM SPACING OF 3/4" EXPANSION JOINTS TO BE 100' C/C WITH 4 CONTRACTION JOINTS 18'-22' APART.

#### CONCRETE CURB DETAIL





FRONT ELEVATION



STANDARD SIDEWALK CURB RAMP



DETECTABLE SURFACE FOR RAMPS







|       |       | F1 BAR       | CBAR    | V1 BAR V2 BAR QUANTITIES |              | ITIES                        |                      |
|-------|-------|--------------|---------|--------------------------|--------------|------------------------------|----------------------|
| н     | L     | SIZE SPC.    | # REQ'D | SIZE SPC.                | SIZE SPC.    | REINF STEEL<br>LBS. PER L.F. | CONC. C.Y<br>PER LF. |
| 2'-0" | 2'-0" | 1/2" Ø @ 12" | 6       | 1/2" Ø @ 1