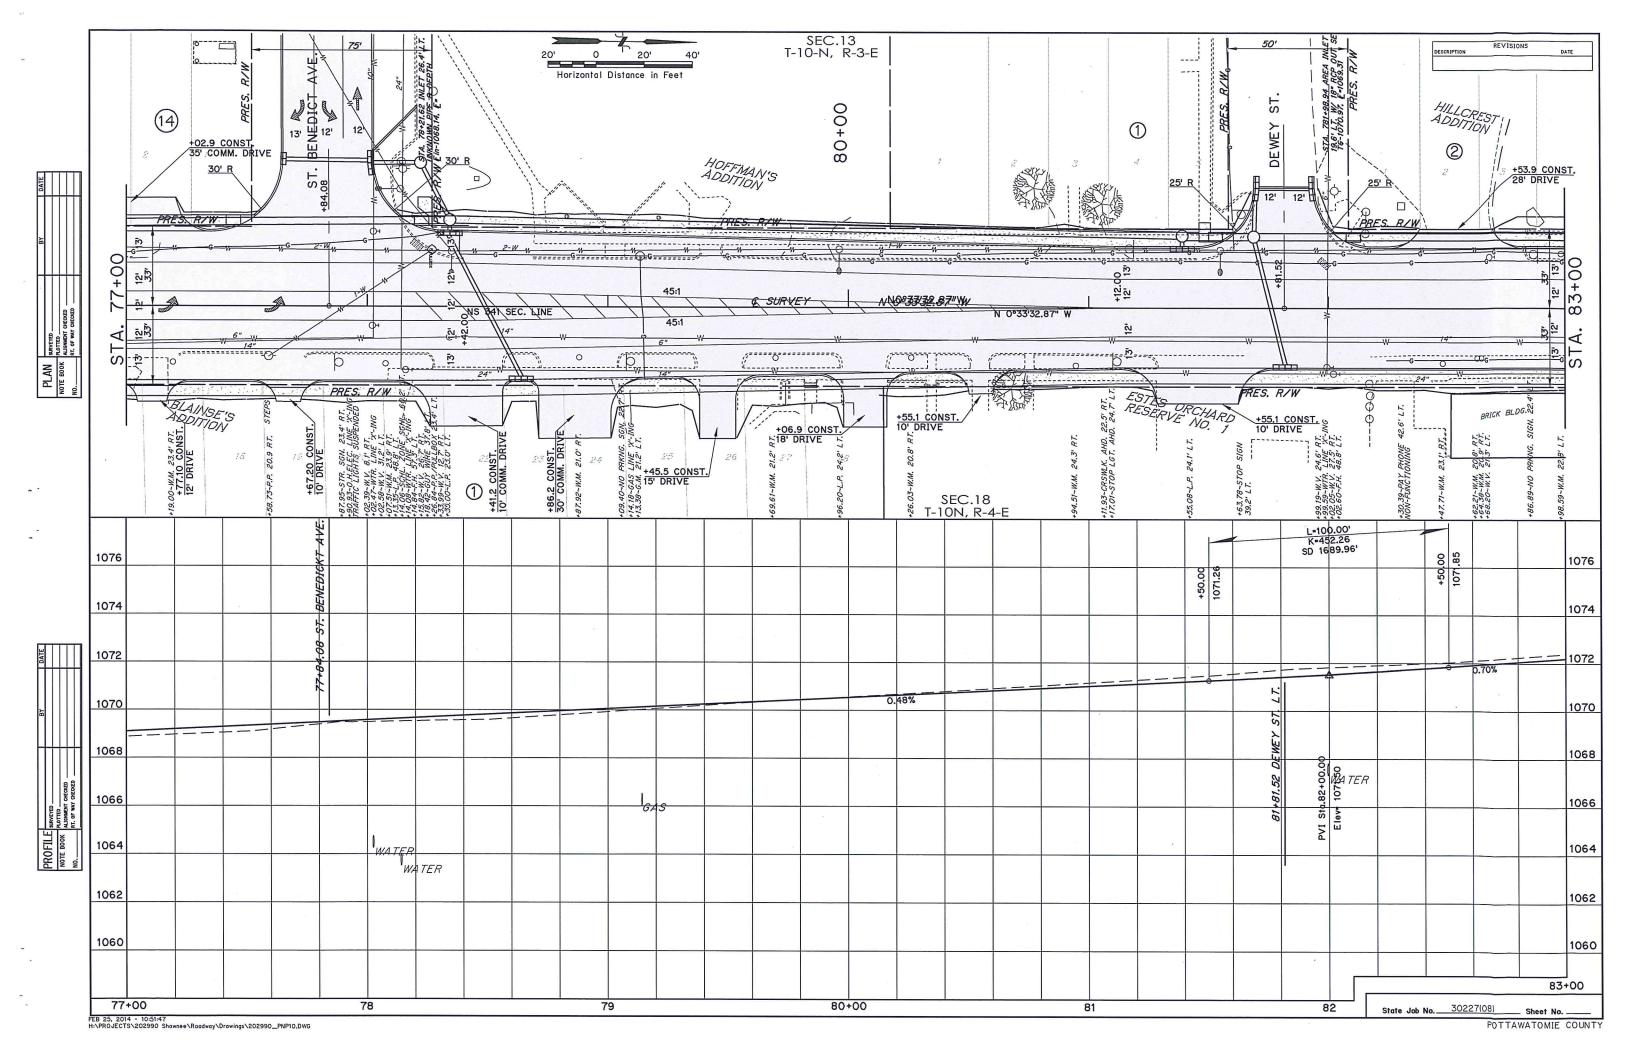

#### WOODLAND PARK POOL PARKING PLANS

LOCATED IN THE NW QUARTER OF SECTION 19, TOWNSHIP 10 NORTH, RANGE 4 EAST, I.M. SHAWNEE, OKLAHOMA

#### SHEET INDEX

| SHEET NO. | DESCRIPTION                    |
|-----------|--------------------------------|
| C-1       | TITLE SHEET                    |
| C-2       | EXISTING SITE                  |
| C-3       | DEMOLITION PLAN                |
| C-3.1     | DEMOLITION PLAN                |
| C-4       | PROPOSED SITE PLAN             |
| C-4.1     | SITE CONSTRUCTION DETAILS      |
| C-5       | DIMENSION PLAN                 |
| C-5.1     | DIMENSION PLAN                 |
| C-6       | GRADING PLAN                   |
| C-6.1     | GRADING PLAN                   |
| C-7       | UTILITY PLAN                   |
| C-7.1     | UTILITY PLAN DETAILS           |
| C-8       | EROSION CONTROL PLAN           |
| C-8.1     | <b>EROSION CONTROL DETAILS</b> |