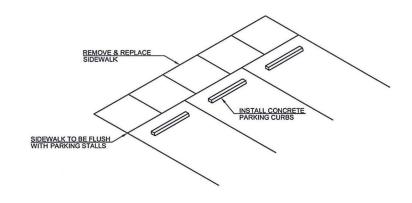

|
| C-3.1     | DEMOLITION PLAN                |
| C-4       | PROPOSED SITE PLAN             |
| C-4.1     | SITE CONSTRUCTION DETAILS      |
| C-5       | DIMENSION PLAN                 |
| C-5.1     | DIMENSION PLAN                 |
| C-6       | GRADING PLAN                   |
| C-6.1     | GRADING PLAN                   |
| C-7       | UTILITY PLAN                   |
| C-7.1     | UTILITY PLAN DETAILS           |
| C-8       | EROSION CONTROL PLAN           |
| C-8.1     | <b>EROSION CONTROL DETAILS</b> |

#### UTILITY LOCATION NUMBERS

STATE WIDE

1-800-522-6543

OUT OF STATE

1-800-654-8249 1-405-273-1250

#### ENGINEERING DEPARTMENT

APPROVED AS FINAL PLANS:

MAYOR

DATE

CITY MANAGER

DATE

CITY CLERK

DATE

CITY ENGINEER

DATE











#### HANDICAP PARKING STALL



**FLUSH PARKING STALL** ALONG UNION AVENUE



#### **CONCRETE PAVING SECTION**



MAXIMUM SPACING OF 3/4" EXPANSION JOINTS TO BE 100' C/C WITH 4 CONTRACTION JOINTS 18'-22' APART.

#### CONCRETE CURB DETAIL





FRONT ELEVATION



STANDARD SIDEWALK CURB RAMP



DETECTABLE SURFACE FOR RAMPS







|       |       | F1 BAR       | CBAR    | V1 BAR V2 BAR QUANTITIES |              | ITIES                        |                      |
|-------|-------|--------------|---------|--------------------------|--------------|------------------------------|----------------------|
| н     | L     | SIZE SPC.    | # REQ'D | SIZE SPC.                | SIZE SPC.    | REINF STEEL<br>LBS. PER L.F. | CONC. C.Y<br>PER LF. |
| 2'-0" | 2'-0" | 1/2" Ø @ 12" | 6       | 1/2" Ø @ 18"             | 1/2" Ø @ 12" |