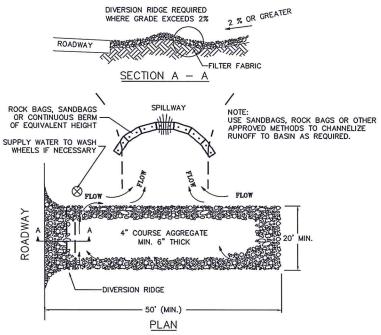

oulded expansion material aroun d P.P. or other structures in walk.

  2. Expansion joints maximum distance = 100", used 34" x 4" premoulded expansion material.

  3. Contraction joints maximum distance = 7", saw cut 1 1/2" deep 4. Saw cut joints within 24 brouse.

  5. Use 3/4" x 4" premoulded expansion joint at c urb.

#### SIDEWALK DETAIL



HANDICAP PAVEMENT MARKING DETAIL

HANDICAP SIGN DETAIL















- 1. SILT FENCE SHALL BE PLACED ON SLOPE CONTOURS TO MAXIMIZE PONDING EFFICIENCY.
- 2. INSPECT AND REPAIR FENCE AFTER EACH STORM EVENT AND REMOVE SEDIMENT WHEN NECESSARY. 9" (225mm) MAXIMUM RECOMMENDED STORAGE HEIGHT.
- 3. REMOVED SEDIMENT SHALL BE DEPOSITED TO AN AREA THAT WILL NOT CONTRIBUTE SEDIMENT OFF—SITE AND CAN BE PERMANENTLY STABILIZED.

#### SILT FENCE DETAIL

NO SCALE



- 1. THE ENTRANCE SHALL BE MAINTAINED IN A CONDITION THAT WILL PREVENT TRACKING OF FLOWING OF SEDIMENT ONTO PUBLIC RIGHT-OF-WAYS. THIS MAY REQUIRE TOP DRESSING, REPAIR AND/OR CLEANOUT OF ANY MEASURES USED TO TRAP SEDIMENT.
- 2. WHEN NECESSARY, WHEELS SHALL BE  $\,$  CLEANED PRIOR TO ENTRANCE ONTO PUBLIC RIGHT-OF-WAY.
- 3. WHEN WASHING IS REQUIRED, IT SHALL BE DONE ON AN AREA STABILIZED WITH CRUSHED STONE THAT DRAINS INTO AN APPROVED SEDIMENT TRAP OR SEDIMENT BASIN.

#### TEMPORARY CONSTRUCTION ENTRANCE

NO SCALE





## ROCK BAG DETAIL

- 1. A 'REASONABLE' DESIGN SIZE PARTICLE MUST BE SELECTED.
- 2. SIZE DISTRIBUTION FOR UPSTREAM SOIL PARTICLES MUST BE EVALUATED.
- INFLOW AND OUTFLOW FROM THE SYSTEM FOR A SPECIFIC FREQUENCY STORM MUST BE KNOWN.
- 4. POND VOLUME IS DIRECTLY PROPORTIONAL T