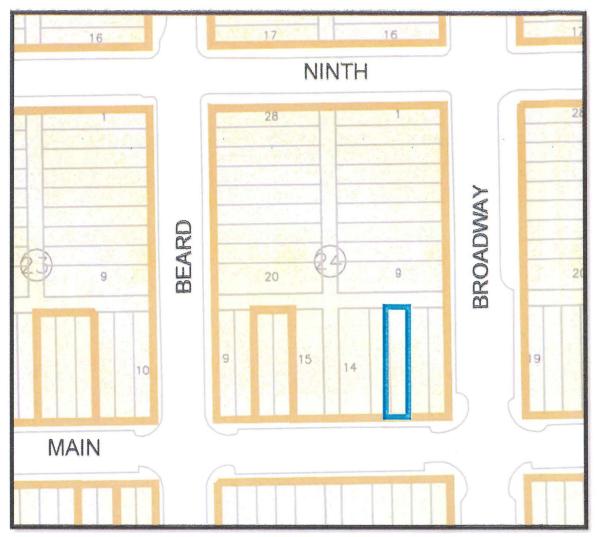

ditional Use Permit requiring the main purpose of business not be mixed-beverage alcohol sale. Instead, alcohol sales shall be an incidental use.

The request to allow alcohol to be sold for on-premise consumption does not affect the character of the neighborhood, traffic congestion, or public utilities. Granting a permit to sell alcohol for on-premise consumption is consistent with other conditional use permits that have been approved in the C-4 district.

#### STAFF RECOMMENDATION

Staff recommends <u>approval</u> of the requested Conditional Use Permit for the purpose of on-premise consumption of mixed beverages with conditions:

1. The sale of alcohol shall not constitute the main purpose of the business.

#### Attachments

- 1. Figure 1: Zoning map
- 2. Figure 2: Aerial view of site



Figure 1: Zoning Map of site – approximate total area outlined in blue.



Figure 2: Aerial view of the site – approximate total area outlined in red.

# CITY OF SHAWNEE PUBLIC HEARING NOTICE CASE #P02-14

Notice is hereby given that the City of Shawnee, Oklahoma, will conduct a public hearing on an application for a <u>Conditional Use Permit</u> on property located within the City of Shawnee.

The applicant requests a conditional use permit for the following described property:

Lot 12, Block 24, AMENDED PLAT, to the City of Shawnee, Pottawatomie County, Oklahoma, according to the recorded plat thereof.

General Location Known As:

Current Zoning Classification:

Requested Zoning Classification:

Proposed Use of Property

Art Studio with alcoholic beverages

Applicant:

Bo & Misty Hardi