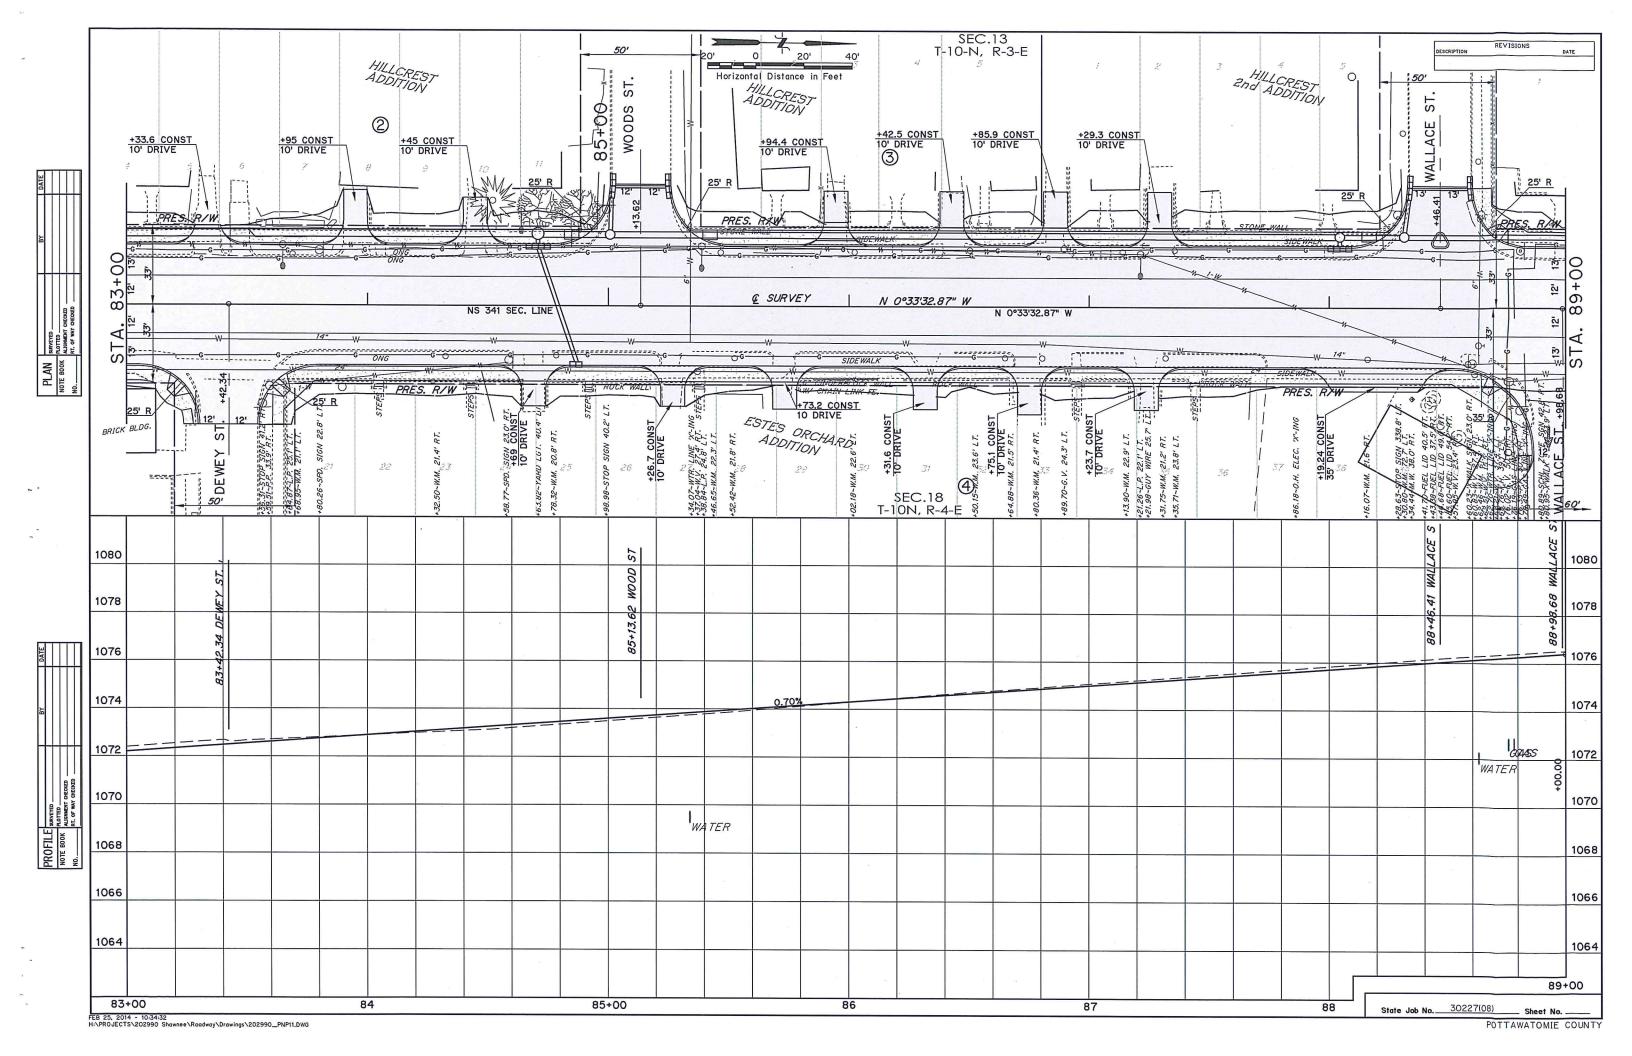

#### WOODLAND PARK POOL PARKING PLANS

LOCATED IN THE NW QUARTER OF SECTION 19, TOWNSHIP 10 NORTH, RANGE 4 EAST, I.M. SHAWNEE, OKLAHOMA

#### SHEET INDEX

| SHEET NO. | DESCRIPTION                    |
|-----------|--------------------------------|
| C-1       | TITLE SHEET                    |
| C-2       | EXISTING SITE                  |
| C-3       | DEMOLITION PLAN                |
| C-3.1     | DEMOLITION PLAN                |
| C-4       | PROPOSED SITE PLAN             |
| C-4.1     | SITE CONSTRUCTION DETAILS      |
| C-5       | DIMENSION PLAN                 |
| C-5.1     | DIMENSION PLAN                 |
| C-6       | GRADING PLAN                   |
| C-6.1     | GRADING PLAN                   |
| C-7       | UTILITY PLAN                   |
| C-7.1     | UTILITY PLAN DETAILS           |
| C-8       | EROSION CONTROL PLAN           |
| C-8.1     | <b>EROSION CONTROL DETAILS</b> |