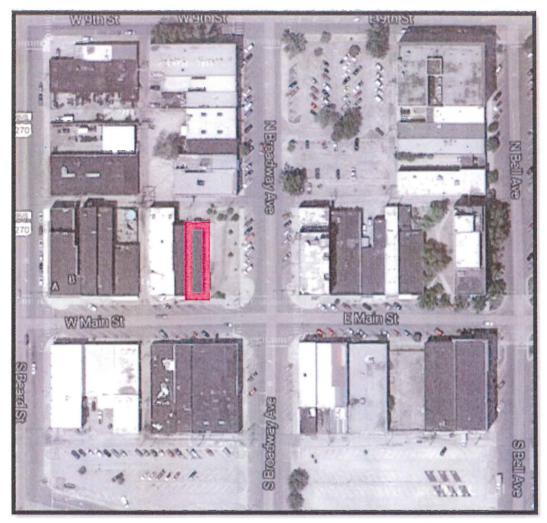

erage alcohol sale. Instead, alcohol sales shall be an incidental use.

The request to allow alcohol to be sold for on-premise consumption does not affect the character of the neighborhood, traffic congestion, or public utilities. Granting a permit to sell alcohol for on-premise consumption is consistent with other conditional use permits that have been approved in the C-4 district.

#### STAFF RECOMMENDATION

Staff recommends <u>approval</u> of the requested Conditional Use Permit for the purpose of on-premise consumption of mixed beverages with conditions:

1. The sale of alcohol shall not constitute the main purpose of the business.

#### Attachments

- 1. Figure 1: Zoning map
- 2. Figure 2: Aerial view of site



Figure 1: Zoning Map of site – approximate total area outlined in blue.



Figure 2: Aerial view of the site – approximate total area outlined in red.

# CITY OF SHAWNEE PUBLIC HEARING NOTICE CASE #P02-14

Notice is hereby given that the City of Shawnee, Oklahoma, will conduct a public hearing on an application for a <u>Conditional Use Permit</u> on property located within the City of Shawnee.

The applicant requests a conditional use permit for the following described property:

Lot 12, Block 24, AMENDED PLAT, to the City of Shawnee, Pottawatomie County, Oklahoma, according to the recorded plat thereof.

General Location Known As:

Current Zoning Classification:

Requested Zoning Classification:

Proposed Use of Property

Art Studio with alcoholic beverages

Applicant:

Bo & Misty Hardison

The public hearings will be held in the City Commission Chambers in Ci