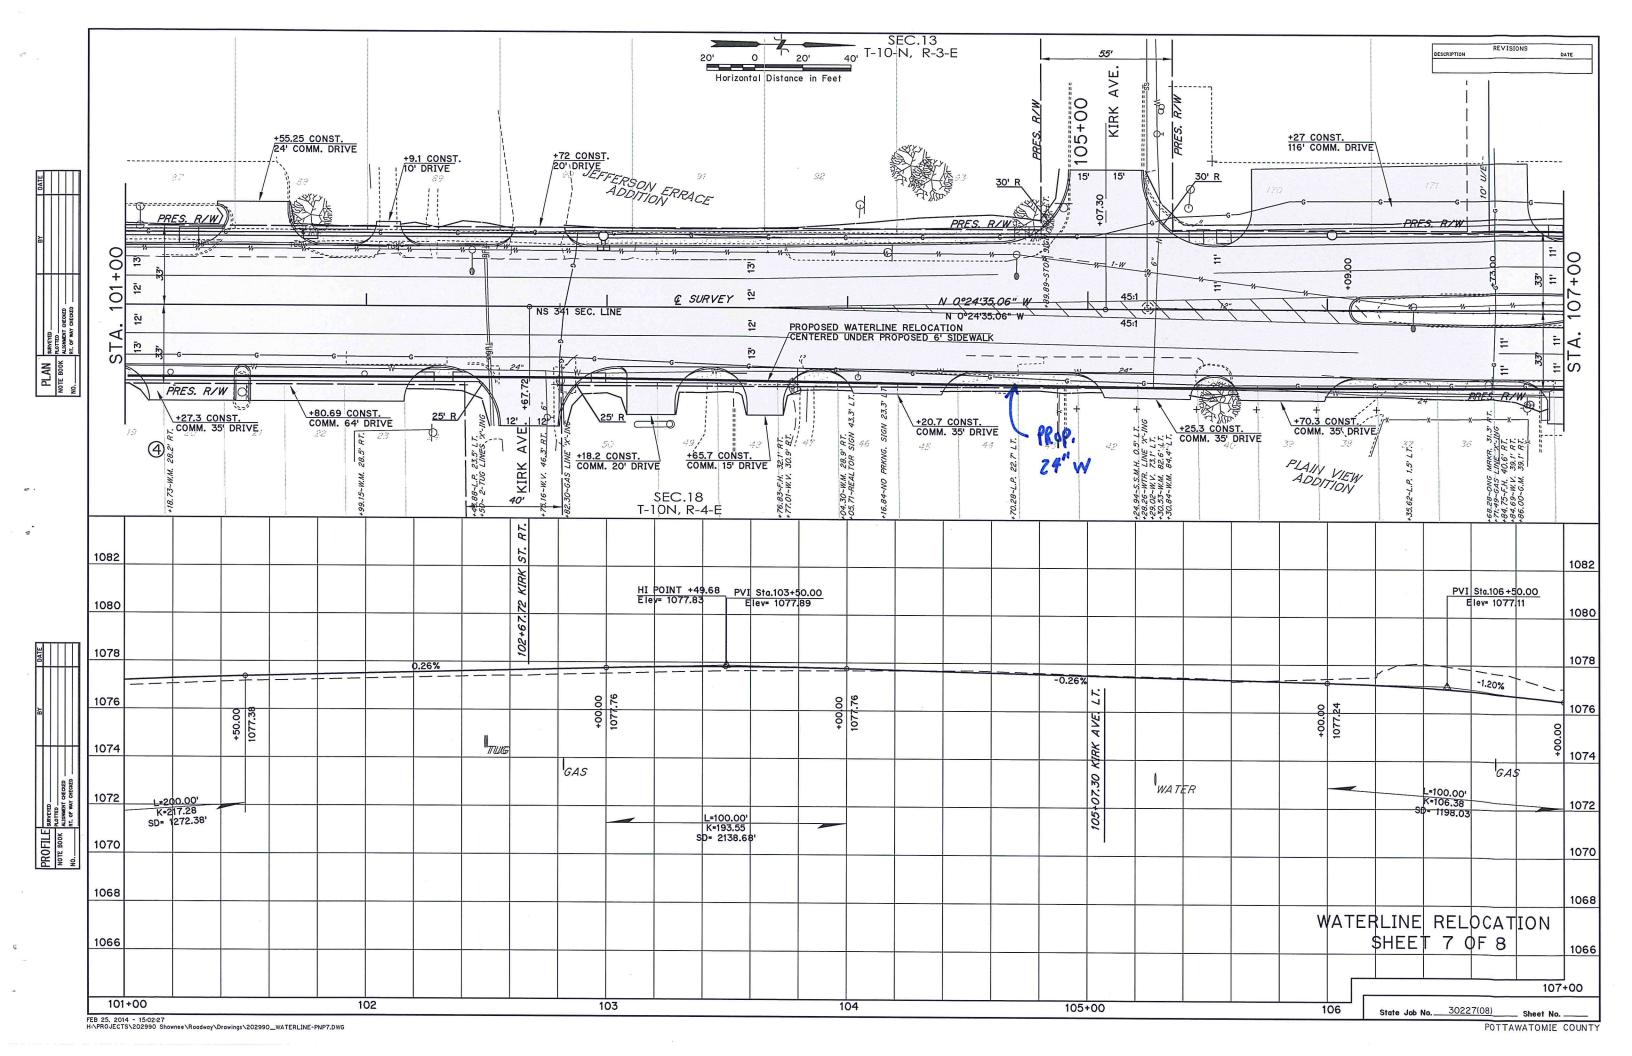

Title of Item for Agenda

Authorize staff to advertise for bids on the Parking Lot and Drive improvements for the Municipal Swimming Pool Project.

Attachments

Pool Parking and Drive

2. c.

#### WOODLAND PARK POOL PARKING PLANS

LOCATED IN THE NW QUARTER OF SECTION 19, TOWNSHIP 10 NORTH, RANGE 4 EAST, I.M. SHAWNEE, OKLAHOMA

#### SHEET INDEX

| SHEET NO. | DESCRIPTION                    |
|-----------|--------------------------------|
| C-1       | TITLE SHEET                    |
| C-2       | EXISTING SITE                  |
| C-3       | DEMOLITION PLAN                |
| C-3.1     | DEMOLITION PLAN                |
| C-4       | PROPOSED SITE PLAN             |
| C-4.1     | SITE CONSTRUCTION DETAILS      |
| C-5       | DIMENSION PLAN                 |
| C-5.1     | DIMENSION PLAN                 |
| C-6       | GRADING PLAN                   |
| C-6.1     | GRADING PLAN                   |
| C-7       | UTILITY PLAN                   |
| C-7.1     | UTILITY PLAN DETAILS           |
| C-8       | EROSION CONTROL PLAN           |
| C-8.1     | <b>EROSION CONTROL DETAILS</b> |