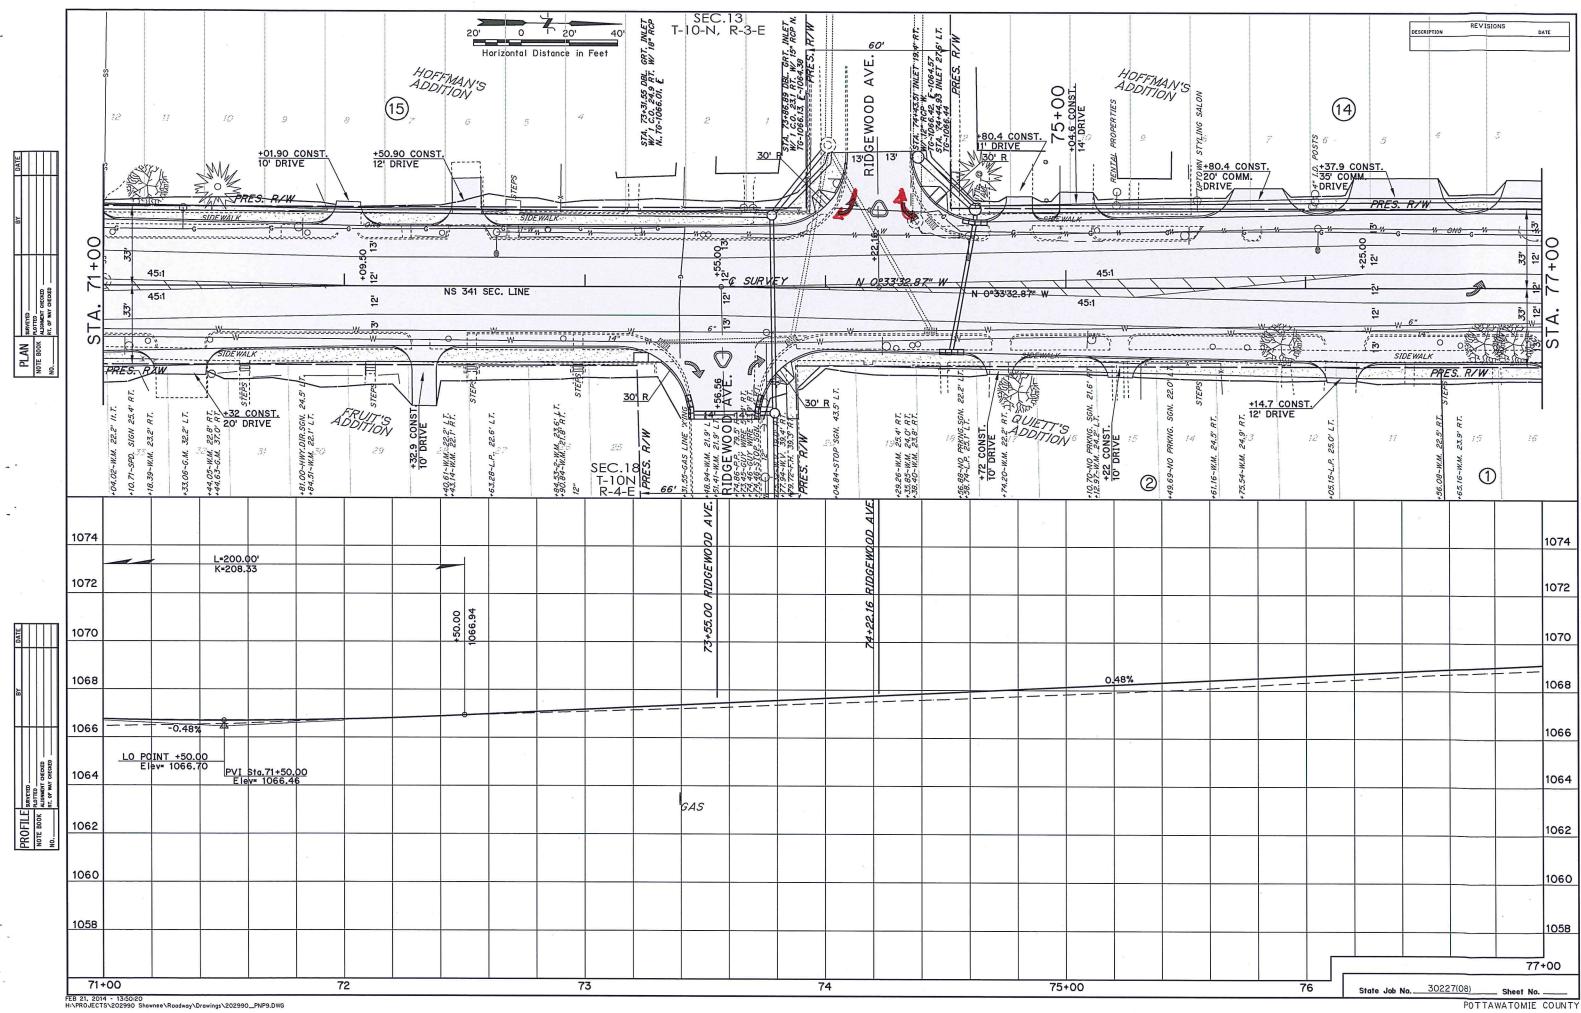

#### WOODLAND PARK POOL PARKING PLANS

LOCATED IN THE NW QUARTER OF SECTION 19, TOWNSHIP 10 NORTH, RANGE 4 EAST, I.M. SHAWNEE, OKLAHOMA

#### SHEET INDEX

| SHEET NO. | DESCRIPTION                    |
|-----------|--------------------------------|
| C-1       | TITLE SHEET                    |
| C-2       | EXISTING SITE                  |
| C-3       | DEMOLITION PLAN                |
| C-3.1     | DEMOLITION PLAN                |
| C-4       | PROPOSED SITE PLAN             |
| C-4.1     | SITE CONSTRUCTION DETAILS      |
| C-5       | DIMENSION PLAN                 |
| C-5.1     | DIMENSION PLAN                 |
| C-6       | GRADING PLAN                   |
| C-6.1     | GRADING PLAN                   |
| C-7       | UTILITY PLAN                   |
| C-7.1     | UTILITY PLAN DETAILS           |
| C-8       | EROSION CONTROL PLAN           |
| C-8.1     | <b>EROSION CONTROL DETAILS</b> |