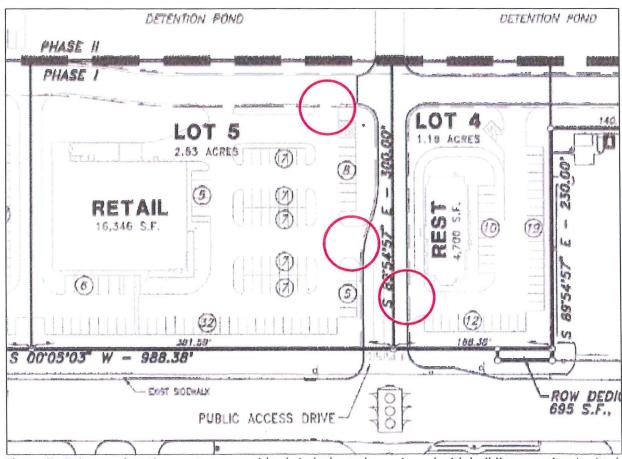

#### AGENDA ITEM NO. 9:

Discuss, consider and possible action of acceptance of roadway dedications by the Oklahoma Commissioners of the Land Office along North Kickapoo

Justin Erickson, Community Development Director, spoke on the acceptance of the roadway dedications. These were constructed to City of Shawnee requirements. This acceptance is necessary to continue with the Hunt Group development plan to the west of North Kickapoo.

A motion was made by Commissioner Winterringer, seconded by Commissioner Stephens, to accept roadway dedications by the Oklahoma Commissioners of the Land Office along North Kickapoo. Motion carried 7-0.