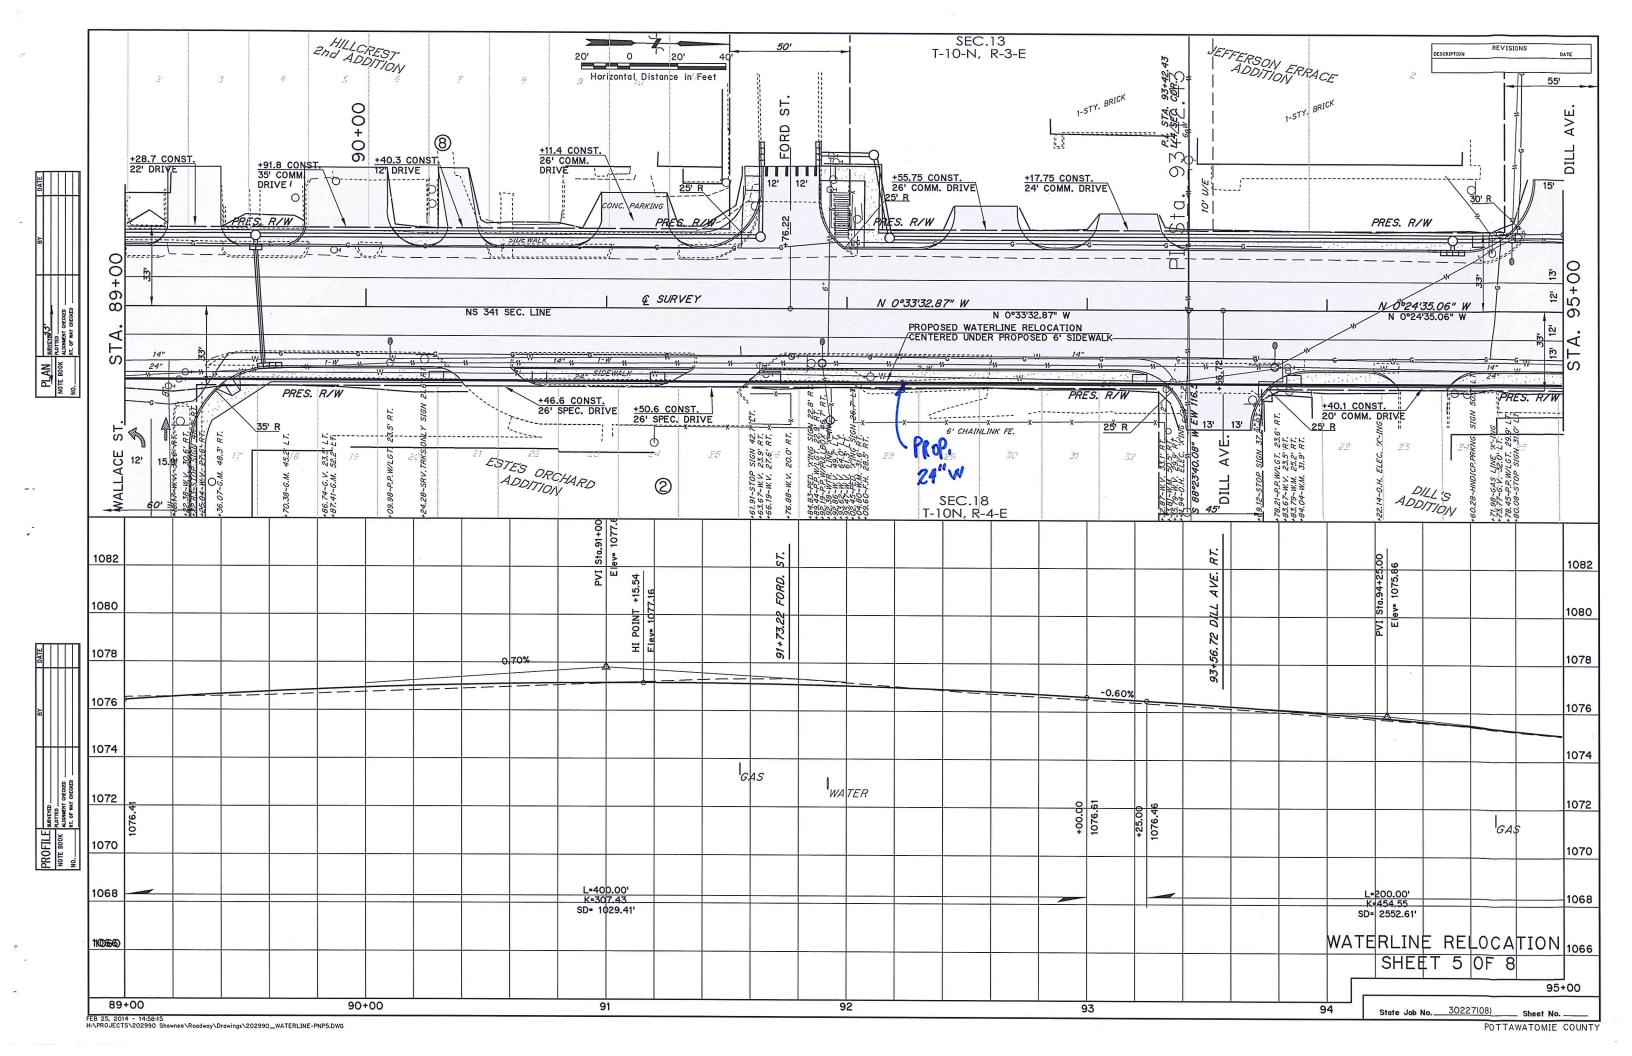

Title of Item for Agenda

Authorize staff to advertise for bids on the Parking Lot and Drive improvements for the Municipal Swimming Pool Project.

Attachments

Pool Parking and Drive

2. c.

#### WOODLAND PARK POOL PARKING PLANS

LOCATED IN THE NW QUARTER OF SECTION 19, TOWNSHIP 10 NORTH, RANGE 4 EAST, I.M. SHAWNEE, OKLAHOMA

#### SHEET INDEX

| SHEET NO. | DESCRIPTION                    |
|-----------|--------------------------------|
| C-1       | TITLE SHEET                    |
| C-2       | EXISTING SITE                  |
| C-3       | DEMOLITION PLAN                |
| C-3.1     | DEMOLITION PLAN                |
| C-4       | PROPOSED SITE PLAN             |
| C-4.1     | SITE CONSTRUCTION DETAILS      |
| C-5       | DIMENSION PLAN                 |
| C-5.1     | DIMENSION PLAN                 |
| C-6       | GRADING PLAN                   |
| C-6.1     | GRADING PLAN                   |
| C-7       | UTILITY PLAN                   |
| C-7.1     | UTILITY PLAN DETAILS           |
| C-8       | EROSION CONTROL PLAN           |
| C-8.1     | <b>EROSION CONTROL DETAILS</b> |