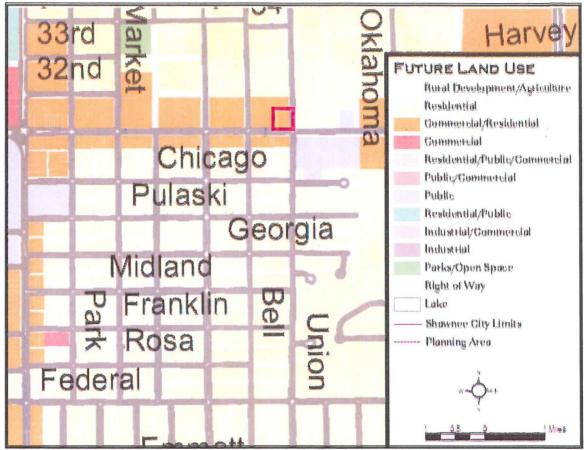

omprehensive Plan (Figure 4.2), this immediate area is designated Commercial/Residential, allowing the requested zoning to remain consistent with future land use.

Staff does hereby recommend the proposed zone change from C-1 (Neighborhood Commercial) to C-3 (Commercial Automotive) as it is consistent with the Shawnee Comprehensive Plan and zoning pattern in the immediate area.

#### STAFF RECOMMENDATION

Staff recommends <u>approval</u> of the proposed rezone from *C-1: Neighborhood Commercial* to *C-3: Commercial Automotive* for the subject property.

#### Attachments

- 1. Figure 1: Zoning map
- 2. Figure 2: Aerial view of site
- 3. Figure 3: Site Plan
- 4. Figure 4: Future Land Use Map



Figure 1: Zoning Map of site – approximate total area outlined in blue.





Figure 3: Site Plan



**Figure 4:** Shawnee Comprehensive Plan: Future Land Use Map (Figure 4.2). Approximate area outlined in red.

# CITY OF SHAWNEE PUBLIC HEARING NOTICE CASE #P03-14

Notice is hereby given that the City of Shawnee, Oklahoma, will conduct a public hearing on a proposed Rezone of property located within the City of Shawnee.

The property requesting rezoning is described as follows:

The West 100 feet of the East Half of the South Half (E/2 S/2) and the East Half of the North Half (E/2 N/2) and the East 75 feet of the South Half (S/2) of Block Two (2), WYANT'S FIRST ADDITION, to the City of Shawnee, Pottawatomie County, Oklahoma..LESS the South 7 feet and the South Half (5/2) of vacated 32"d Street adjacent to the North line of Block Two (2).

| General Location Known As:       | 8 & 12 E. M