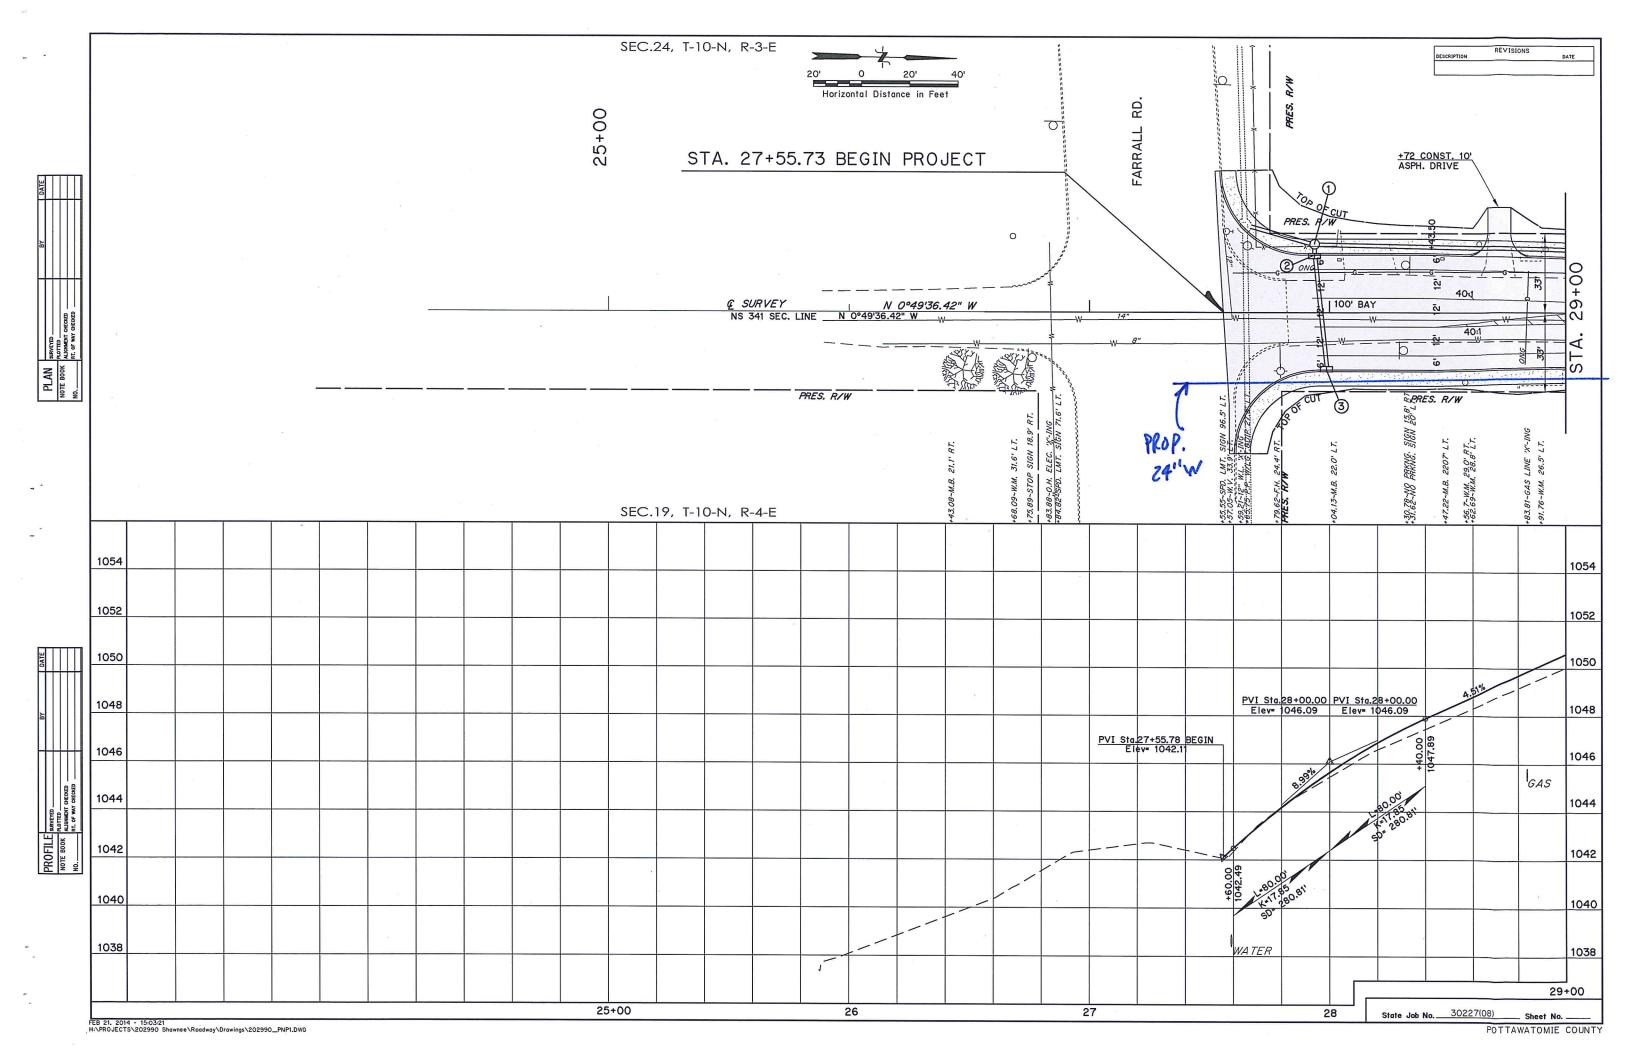

TH OPERATION SHALL
BE INCLUDED IN THE PAY ITEM FOR SALVAGED TOPSOIL.
LUMP SUM.

THE GRADING LINE AS SHOWN ON THE TYPICAL AND CROSS SECTIONS IS TO THE TOP OF THE TOPSOIL. EARTHWORK QUANTITIES WERE NOT ADJUSTED FOR SALVAGE.

A NOTE:
PRIME COAT IS TO BE APPLIED AFTER KILN DUST/LIME
SUBGRADE MODIFICATION HAS BEEN DONE TO RETAIN
MOISTURE FOR PROPER CHEMICAL REACTION TO TAKE
PLACE.

#### TYPICAL SECTION SECTION NO.

FARRALL ST. TO MAIN ST.

39'-4" GRADING WIDTH



## TYPICAL SECTION SECTION NO. ROUNDABOUT ONLY

CONDABOUT ONLY

NOTE: ALL FEATURES OF THIS PROJECT COMPLY WITH THE AMERICANS WITH DISABILITIES ACT INCLUDING, BUT NOT LIMITED TO SIDEWALKS, CURBS, RAMPS, AND CROSS WALK MARKINGS. Design DRE
Drawn
Checked
Approved
Squad POE

TYPICAL SECTIONS
PROJECT 2

State Job No. 30227(08) Sheet No. 3





















































## Kickapoo - Farrall St. to the Kickapoo Spur

STPY - 255F (156) EC Engineering Contract No. 1416E Job Piece No. 30227 (08) Roadway Design Schedule

|                              |                     | F         |                        | F         | F         | F                                             | F         | F         | TH                           | F