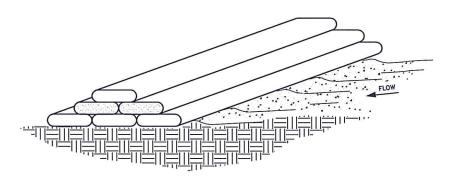

#### SIDEWALK DETAIL

HANDICAP PAVEMENT MARKING DETAIL

HANDICAP SIGN DETAIL

- 1. SILT FENCE SHALL BE PLACED ON SLOPE CONTOURS TO MAXIMIZE PONDING EFFICIENCY.
- 2. INSPECT AND REPAIR FENCE AFTER EACH STORM EVENT AND REMOVE SEDIMENT WHEN NECESSARY. 9" (225mm) MAXIMUM RECOMMENDED STORAGE HEIGHT.
- 3. REMOVED SEDIMENT SHALL BE DEPOSITED TO AN AREA THAT WILL NOT CONTRIBUTE SEDIMENT OFF—SITE AND CAN BE PERMANENTLY STABILIZED.

#### SILT FENCE DETAIL

NO SCALE

- 1. THE ENTRANCE SHALL BE MAINTAINED IN A CONDITION THAT WILL PREVENT TRACKING OF FLOWING OF SEDIMENT ONTO PUBLIC RIGHT-OF-WAYS. THIS MAY REQUIRE TOP DRESSING, REPAIR AND/OR CLEANOUT OF ANY MEASURES USED TO TRAP SEDIMENT.
- 2. WHEN NECESSARY, WHEELS SHALL BE  $\,$  CLEANED PRIOR TO ENTRANCE ONTO PUBLIC RIGHT-OF-WAY.
- 3. WHEN WASHING IS REQUIRED, IT SHALL BE DONE ON AN AREA STABILIZED WITH CRUSHED STONE THAT DRAINS INTO AN APPROVED SEDIMENT TRAP OR SEDIMENT BASIN.