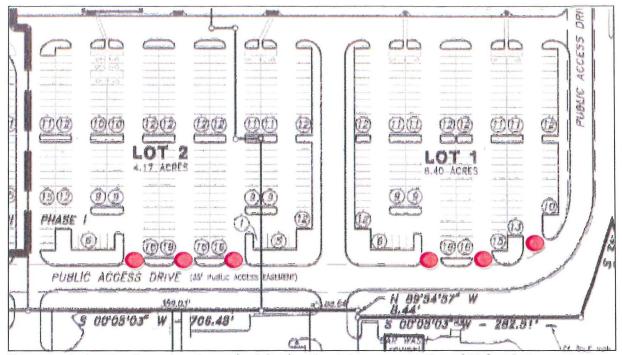

#### AGENDA ITEM NO. 9:

Discuss, consider and possible action of acceptance of roadway dedications by the Oklahoma Commissioners of the Land Office along North Kickapoo

Justin Erickson, Community Development Director, spoke on the acceptance of the roadway dedications. These were constructed to City of Shawnee requirements. This acceptance is necessary to continue with the Hunt Group development plan to the west of North Kickapoo.

A motion was made by Commissioner Winterringer, seconded by Commissioner Stephens, to accept roadway dedications by the Oklahoma Commissioners of the Land Office along North Kickapoo. Motion carried 7-0.