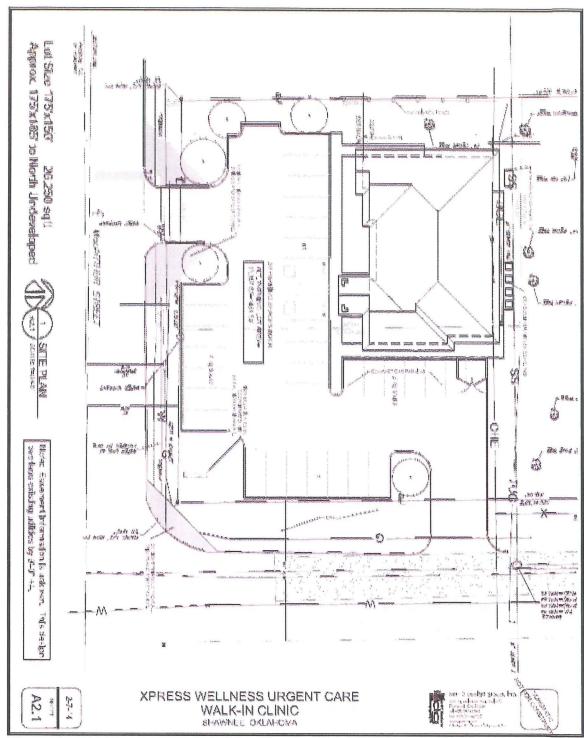

ording to the Shawnee Comprehensive Plan (Figure 4.2), this immediate area is designated Commercial/Residential, allowing the requested zoning to remain consistent with future land use.

Staff does hereby recommend the proposed zone change from C-1 (Neighborhood Commercial) to C-3 (Commercial Automotive) as it is consistent with the Shawnee Comprehensive Plan and zoning pattern in the immediate area.

#### STAFF RECOMMENDATION

Staff recommends <u>approval</u> of the proposed rezone from *C-1: Neighborhood Commercial* to *C-3: Commercial Automotive* for the subject property.

#### Attachments

- 1. Figure 1: Zoning map
- 2. Figure 2: Aerial view of site
- 3. Figure 3: Site Plan
- 4. Figure 4: Future Land Use Map



Figure 1: Zoning Map of site – approximate total area outlined in blue.





Figure 3: Site Plan



**Figure 4:** Shawnee Comprehensive Plan: Future Land Use Map (Figure 4.2). Approximate area outlined in red.

# CITY OF SHAWNEE PUBLIC HEARING NOTICE CASE #P03-14

Notice is hereby given that the City of Shawnee, Oklahoma, will conduct a public hearing on a proposed Rezone of property located within the City of Shawnee.

The property requesting rezoning is described as follows:

The West 100 feet of the East Half of the South Half (E/2 S/2) and the East Half of the North Half (E/2 N/2) and the East 75 feet of the South Half (S/2) of Block Two (2), WYANT'S FIRST ADDITION, to the City of Shawnee, Pottawatomie County, Oklahoma..LESS the South 7 feet and the South Half (5/2) of vacated 32"d Street adjacent to the North line of Block Two (2).

| General Location Known