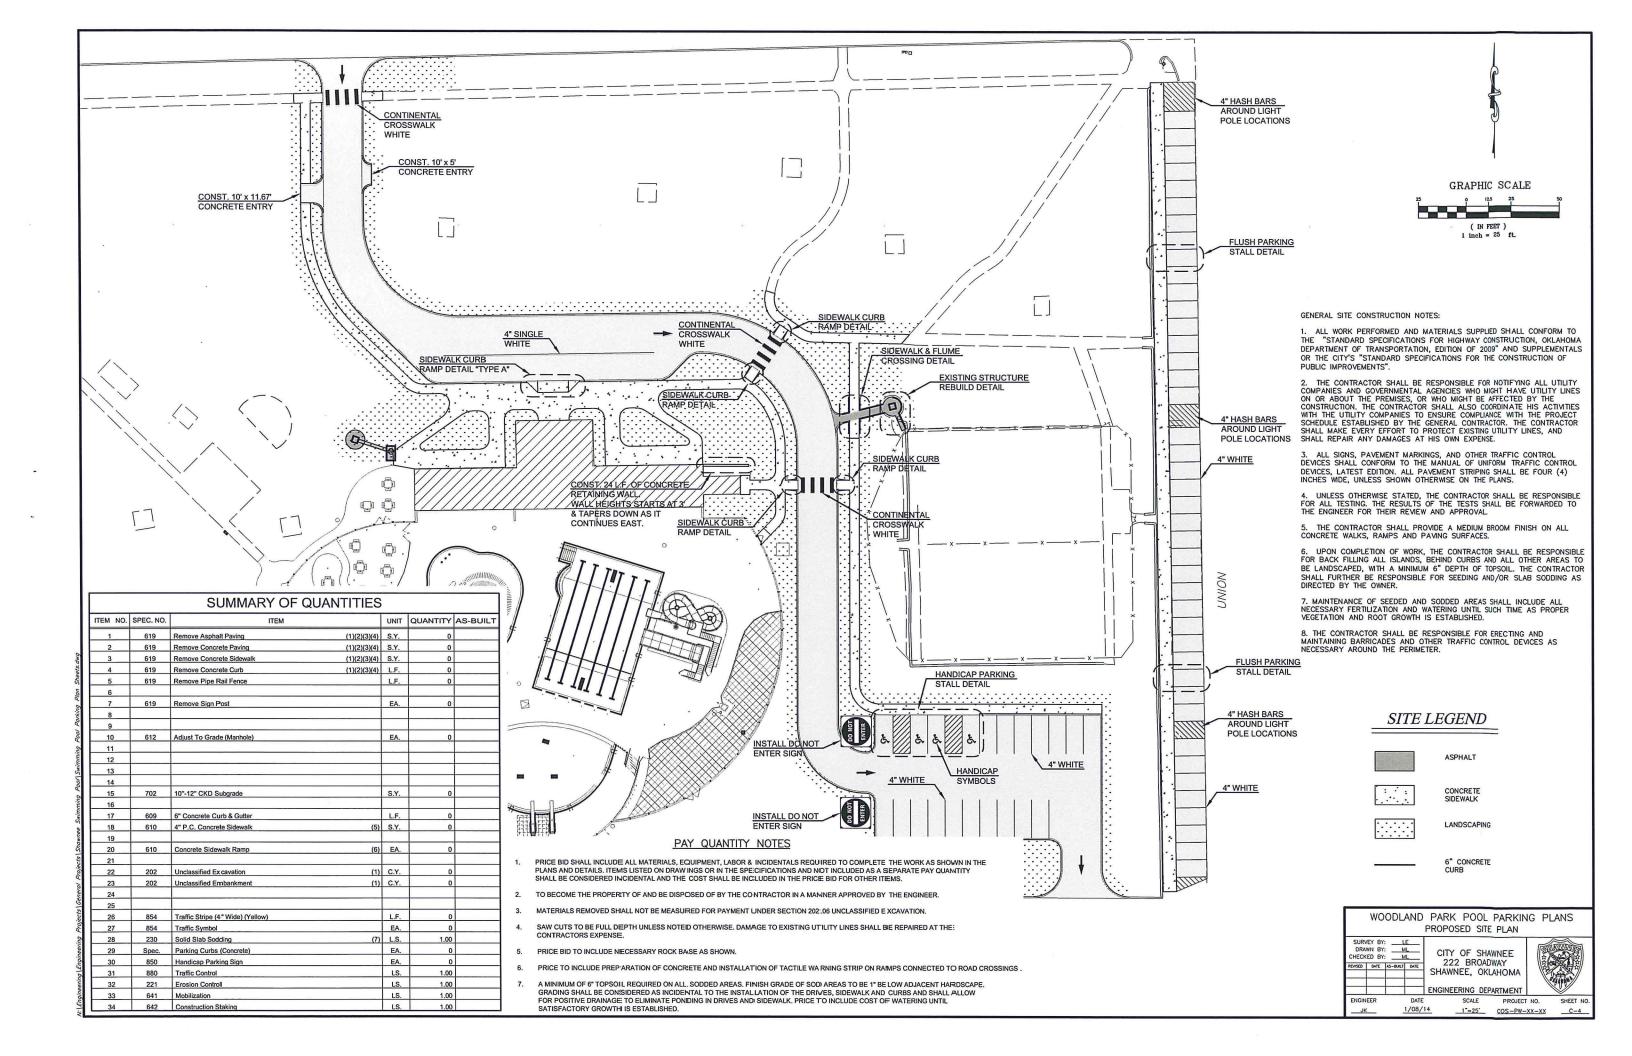

#### WOODLAND PARK POOL PARKING PLANS

LOCATED IN THE NW QUARTER OF SECTION 19, TOWNSHIP 10 NORTH, RANGE 4 EAST, I.M. SHAWNEE, OKLAHOMA

#### SHEET INDEX

| SHEET NO. | DESCRIPTION                    |
|-----------|--------------------------------|
| C-1       | TITLE SHEET                    |
| C-2       | EXISTING SITE                  |
| C-3       | DEMOLITION PLAN                |
| C-3.1     | DEMOLITION PLAN                |
| C-4       | PROPOSED SITE PLAN             |
| C-4.1     | SITE CONSTRUCTION DETAILS      |
| C-5       | DIMENSION PLAN                 |
| C-5.1     | DIMENSION PLAN                 |
| C-6       | GRADING PLAN                   |
| C-6.1     | GRADING PLAN                   |
| C-7       | UTILITY PLAN                   |
| C-7.1     | UTILITY PLAN DETAILS           |
| C-8       | EROSION CONTROL PLAN           |
| C-8.1     | <b>EROSION CONTROL DETAILS</b> |

#### HANDICAP PARKING STALL

**FLUSH PARKING STALL** ALONG UNION AVENUE

#### **CONCRETE PAVING SECTION**

MAXIMUM SPACING OF 3/4" EXPANSION JOINTS TO BE 100' C/C WITH 4 CONTRACTION JOINTS 18'-22' APART.