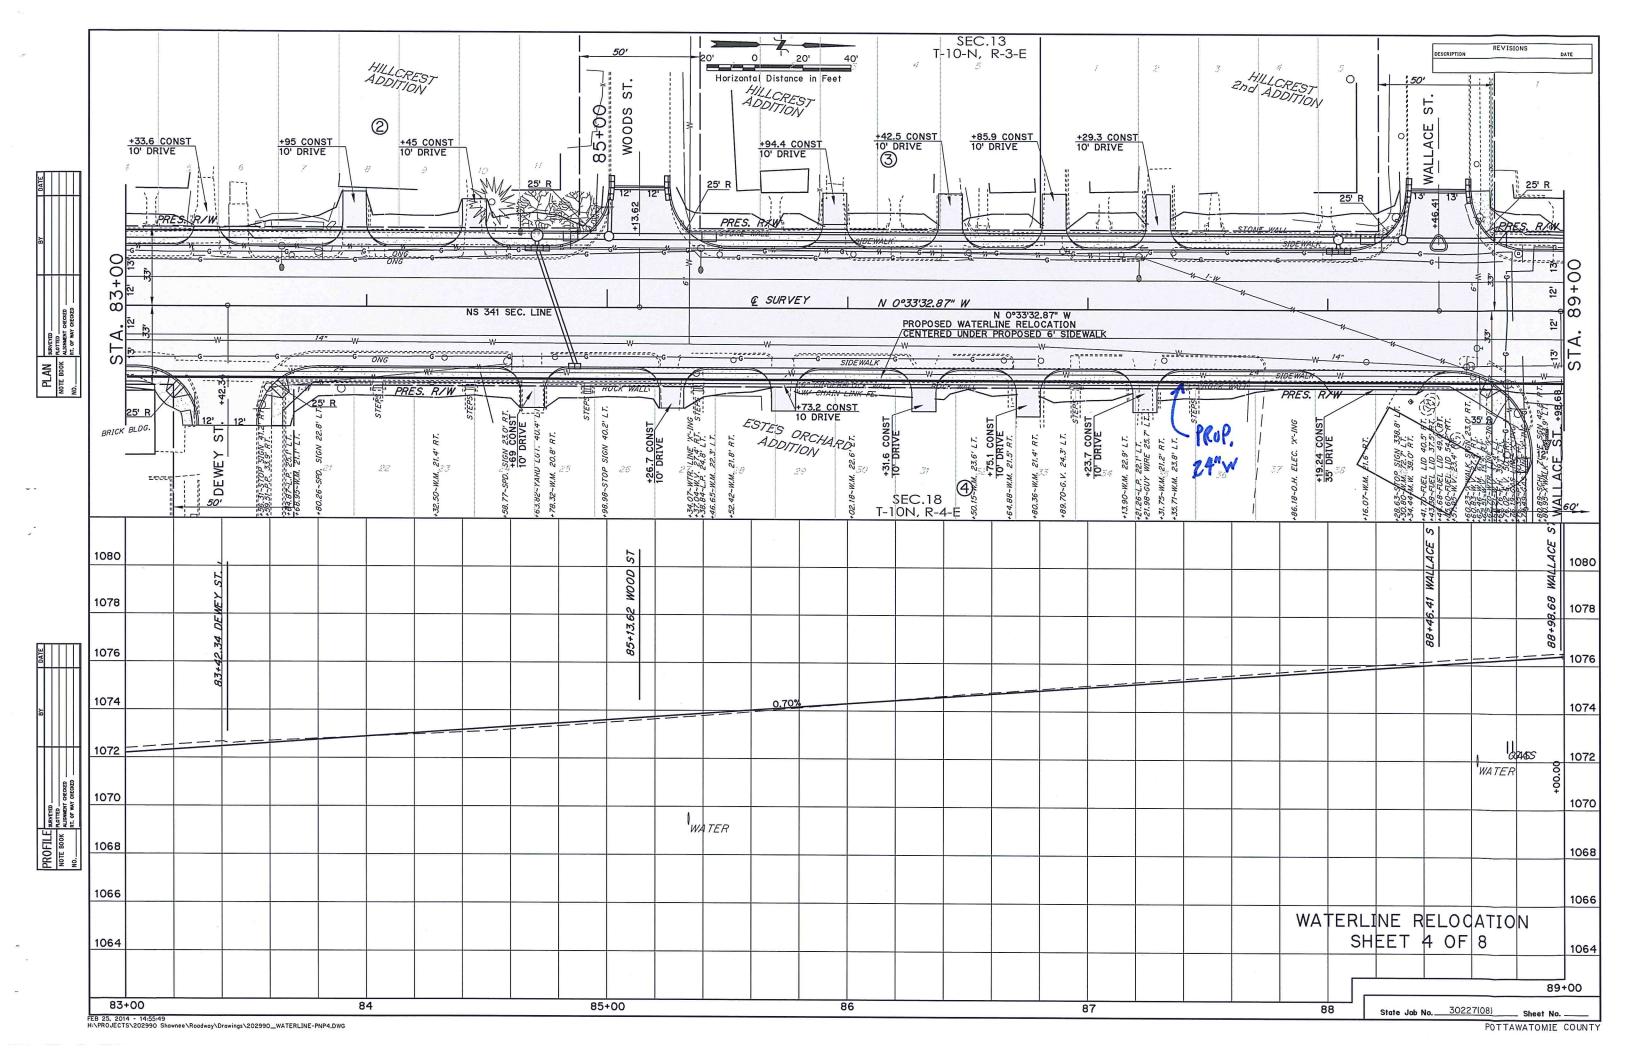

Title of Item for Agenda

Authorize staff to advertise for bids on the Parking Lot and Drive improvements for the Municipal Swimming Pool Project.

Attachments

Pool Parking and Drive

2. c.

#### WOODLAND PARK POOL PARKING PLANS

LOCATED IN THE NW QUARTER OF SECTION 19, TOWNSHIP 10 NORTH, RANGE 4 EAST, I.M. SHAWNEE, OKLAHOMA

#### SHEET INDEX

| SHEET NO. | DESCRIPTION                    |
|-----------|--------------------------------|
| C-1       | TITLE SHEET                    |
| C-2       | EXISTING SITE                  |
| C-3       | DEMOLITION PLAN                |
| C-3.1     | DEMOLITION PLAN                |
| C-4       | PROPOSED SITE PLAN             |
| C-4.1     | SITE CONSTRUCTION DETAILS      |
| C-5       | DIMENSION PLAN                 |
| C-5.1     | DIMENSION PLAN                 |
| C-6       | GRADING PLAN                   |
| C-6.1     | GRADING PLAN                   |
| C-7       | UTILITY PLAN                   |
| C-7.1     | UTILITY PLAN DETAILS           |
| C-8       | EROSION CONTROL PLAN           |
| C-8.1     | <b>EROSION CONTROL DETAILS</b> |