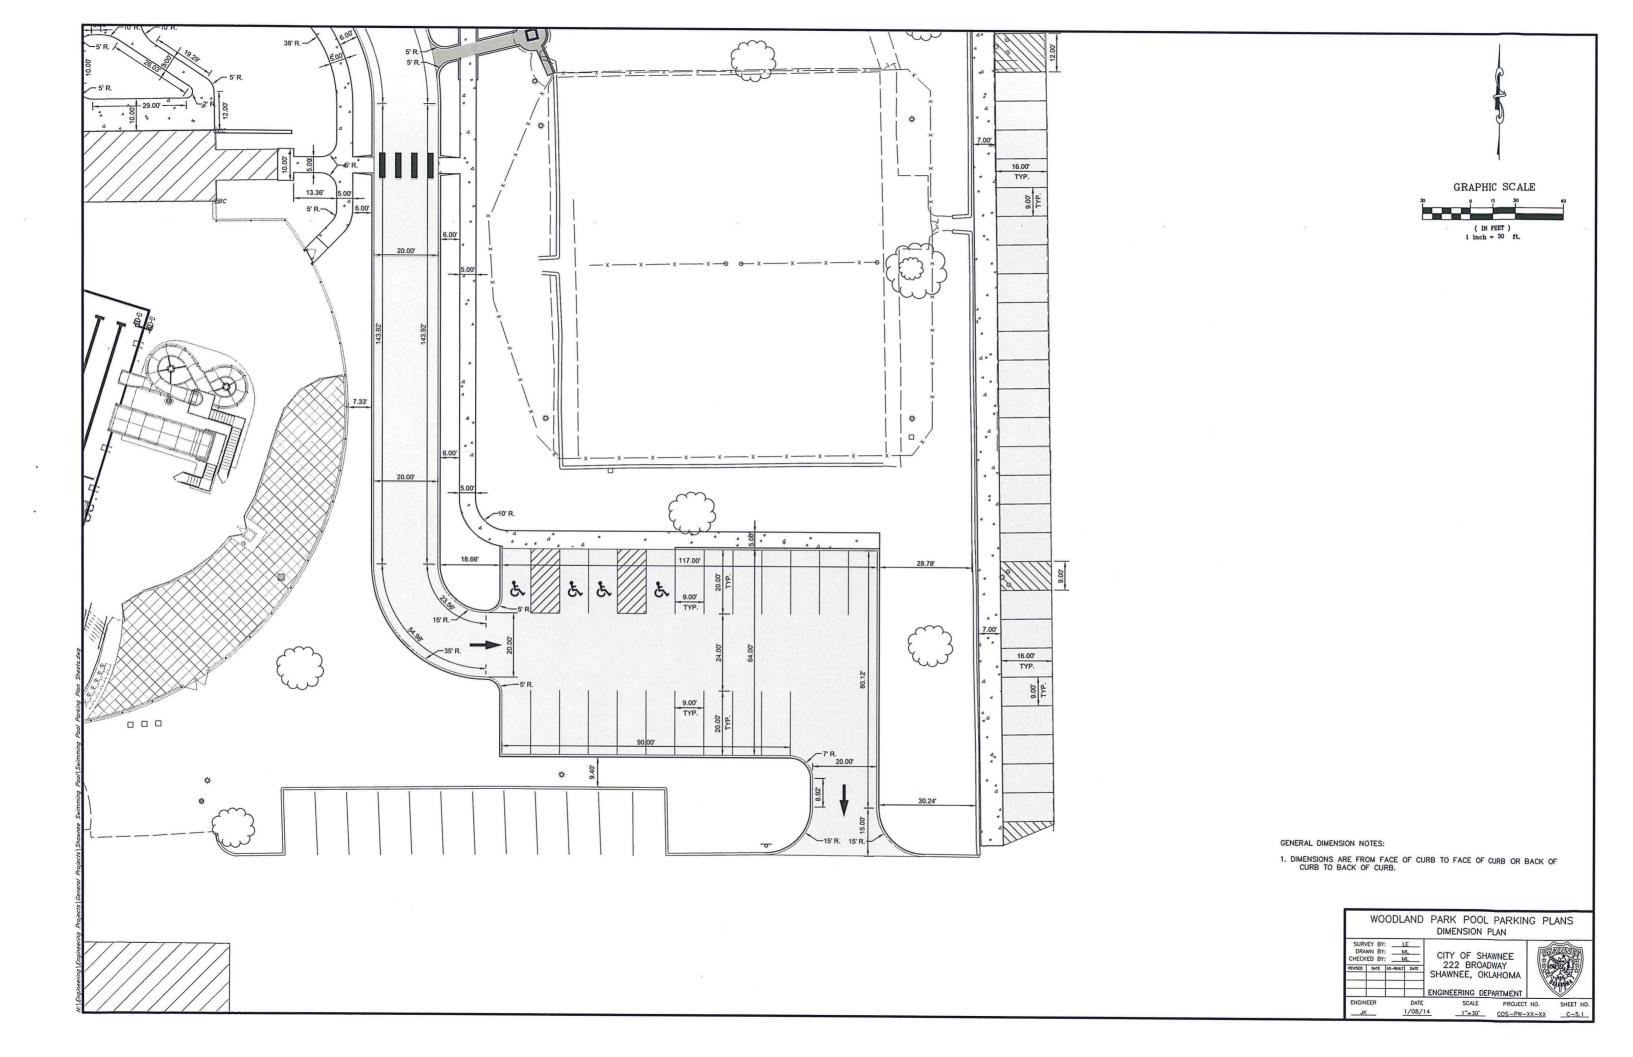

Title of Item for Agenda

Authorize staff to advertise for bids on the Parking Lot and Drive improvements for the Municipal Swimming Pool Project.

Attachments

Pool Parking and Drive

2. c.

#### WOODLAND PARK POOL PARKING PLANS

LOCATED IN THE NW QUARTER OF SECTION 19, TOWNSHIP 10 NORTH, RANGE 4 EAST, I.M. SHAWNEE, OKLAHOMA

#### SHEET INDEX

| SHEET NO. | DESCRIPTION                    |
|-----------|--------------------------------|
| C-1       | TITLE SHEET                    |
| C-2       | EXISTING SITE                  |
| C-3       | DEMOLITION PLAN                |
| C-3.1     | DEMOLITION PLAN                |
| C-4       | PROPOSED SITE PLAN             |
| C-4.1     | SITE CONSTRUCTION DETAILS      |
| C-5       | DIMENSION PLAN                 |
| C-5.1     | DIMENSION PLAN                 |
| C-6       | GRADING PLAN                   |
| C-6.1     | GRADING PLAN                   |
| C-7       | UTILITY PLAN                   |
| C-7.1     | UTILITY PLAN DETAILS           |
| C-8       | EROSION CONTROL PLAN           |
| C-8.1     | <b>EROSION CONTROL DETAILS</b> |

#### HANDICAP PARKING STALL

**FLUSH PARKING STALL** ALONG UNION AVENUE