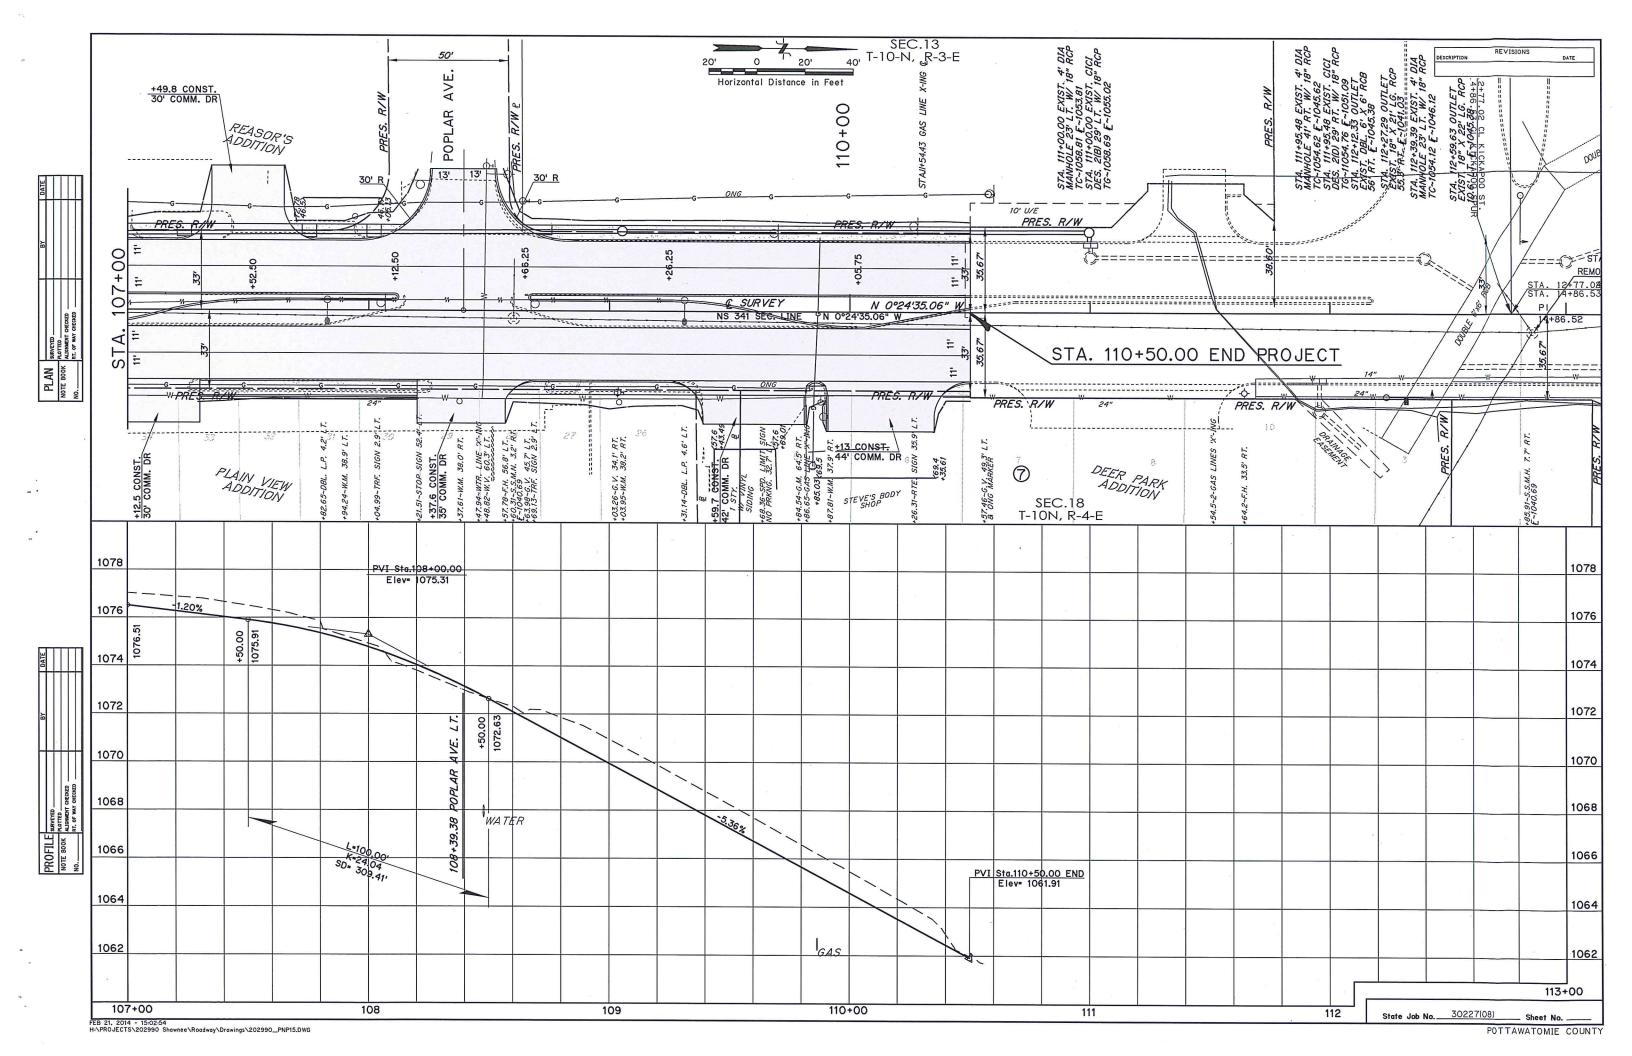

#### WOODLAND PARK POOL PARKING PLANS

LOCATED IN THE NW QUARTER OF SECTION 19, TOWNSHIP 10 NORTH, RANGE 4 EAST, I.M. SHAWNEE, OKLAHOMA

#### SHEET INDEX

| SHEET NO. | DESCRIPTION                    |
|-----------|--------------------------------|
| C-1       | TITLE SHEET                    |
| C-2       | EXISTING SITE                  |
| C-3       | DEMOLITION PLAN                |
| C-3.1     | DEMOLITION PLAN                |
| C-4       | PROPOSED SITE PLAN             |
| C-4.1     | SITE CONSTRUCTION DETAILS      |
| C-5       | DIMENSION PLAN                 |
| C-5.1     | DIMENSION PLAN                 |
| C-6       | GRADING PLAN                   |
| C-6.1     | GRADING PLAN                   |
| C-7       | UTILITY PLAN                   |
| C-7.1     | UTILITY PLAN DETAILS           |
| C-8       | EROSION CONTROL PLAN           |
| C-8.1     | <b>EROSION CONTROL DETAILS</b> |