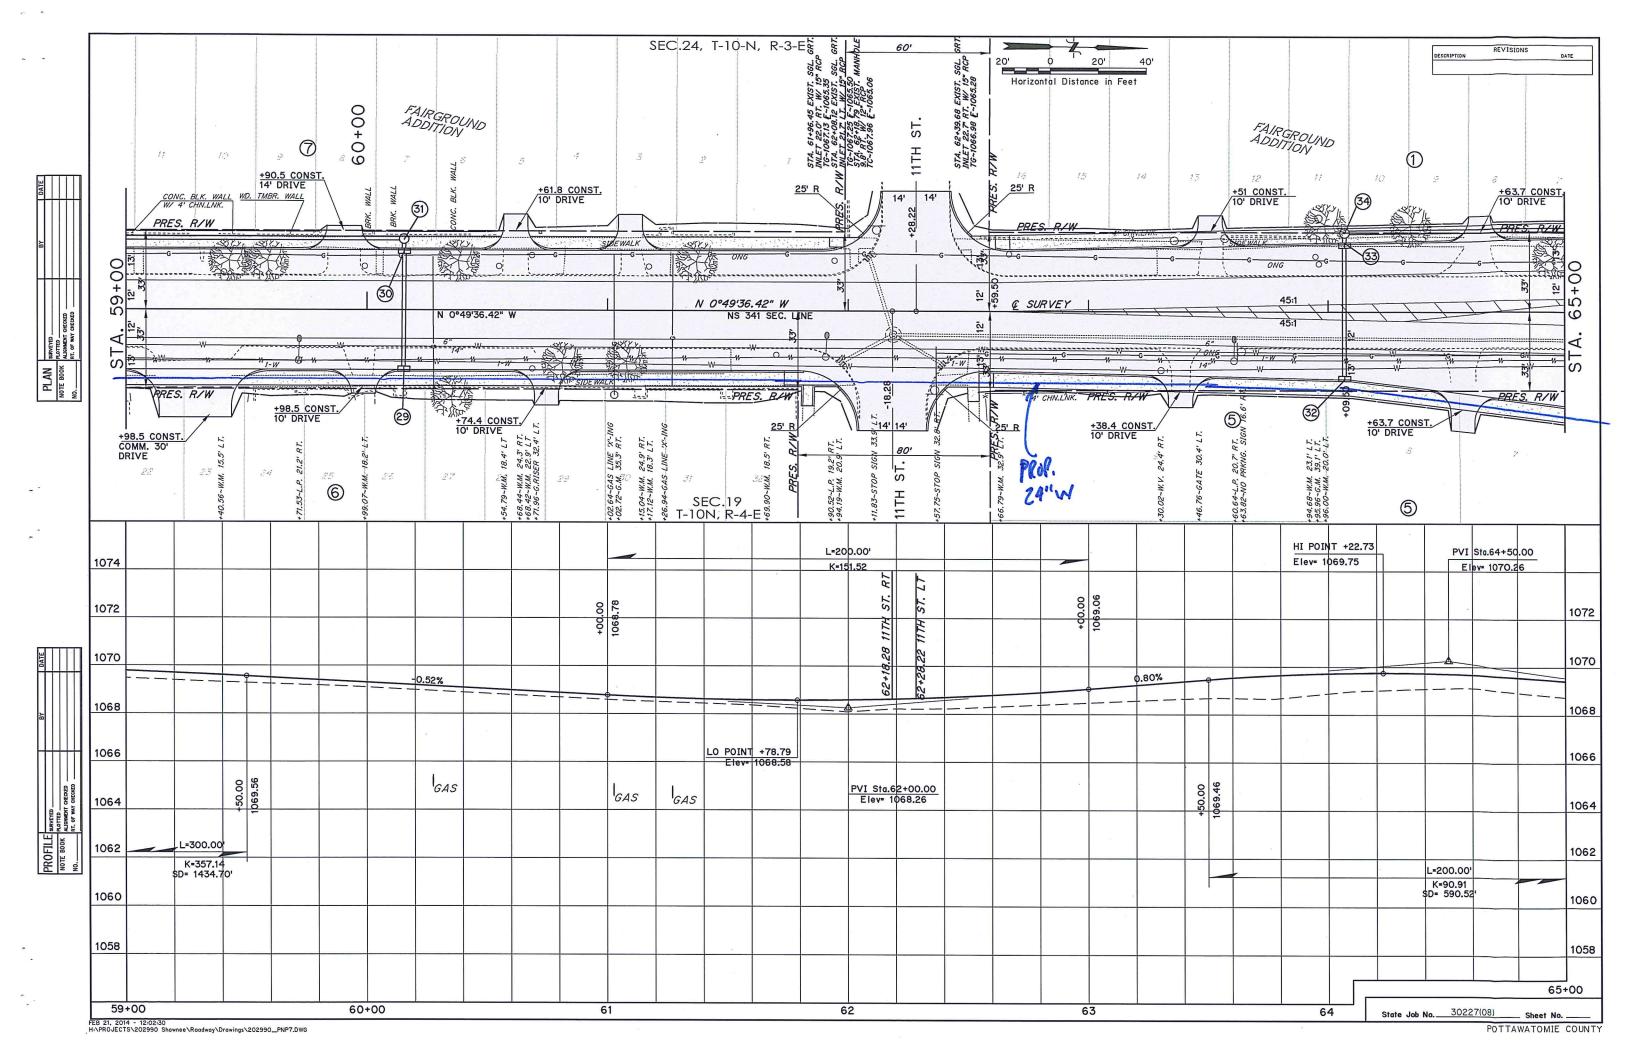

#### WOODLAND PARK POOL PARKING PLANS

LOCATED IN THE NW QUARTER OF SECTION 19, TOWNSHIP 10 NORTH, RANGE 4 EAST, I.M. SHAWNEE, OKLAHOMA

#### SHEET INDEX

| SHEET NO. | DESCRIPTION                    |
|-----------|--------------------------------|
| C-1       | TITLE SHEET                    |
| C-2       | EXISTING SITE                  |
| C-3       | DEMOLITION PLAN                |
| C-3.1     | DEMOLITION PLAN                |
| C-4       | PROPOSED SITE PLAN             |
| C-4.1     | SITE CONSTRUCTION DETAILS      |
| C-5       | DIMENSION PLAN                 |
| C-5.1     | DIMENSION PLAN                 |
| C-6       | GRADING PLAN                   |
| C-6.1     | GRADING PLAN                   |
| C-7       | UTILITY PLAN                   |
| C-7.1     | UTILITY PLAN DETAILS           |
| C-8       | EROSION CONTROL PLAN           |
| C-8.1     | <b>EROSION CONTROL DETAILS</b> |