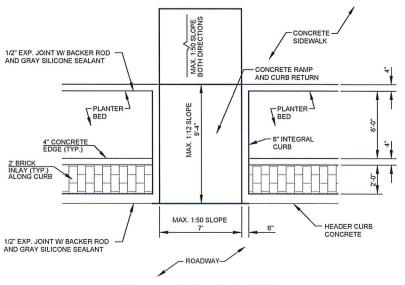

#### HANDICAP PARKING STALL

**FLUSH PARKING STALL** ALONG UNION AVENUE

#### **CONCRETE PAVING SECTION**

MAXIMUM SPACING OF 3/4" EXPANSION JOINTS TO BE 100' C/C WITH 4 CONTRACTION JOINTS 18'-22' APART.

#### CONCRETE CURB DETAIL

FRONT ELEVATION

STANDARD SIDEWALK CURB RAMP

DETECTABLE SURFACE FOR RAMPS

|       |       | F1 BAR       | CBAR    | V1 BAR V2 BAR QUANTITIES |              | ITIES                        |                      |
|-------|-------|--------------|---------|--------------------------|--------------|------------------------------|----------------------|
| н     | L     | SIZE SPC.    | # REQ'D | SIZE SPC.                | SIZE SPC.    | REINF STEEL<br>LBS. PER L.F. | CONC. C.Y<br>PER LF. |
| 2'-0" | 2'-0" | 1/2" Ø @ 12" | 6       | 1/2" Ø @ 18"             | 1/2" Ø @ 12" | 8.28                         | 0.105                |
| 3'-0" | 2'-7" | 1/2" Ø @ 12" | 8       | 1/2" Ø @ 18"             | 1/2" Ø @ 12" | 11.11                        | 0.146                |

BENDING DIAGRAM

F1 { 1/2" Ø = L + 3"

V2 = H + 11"