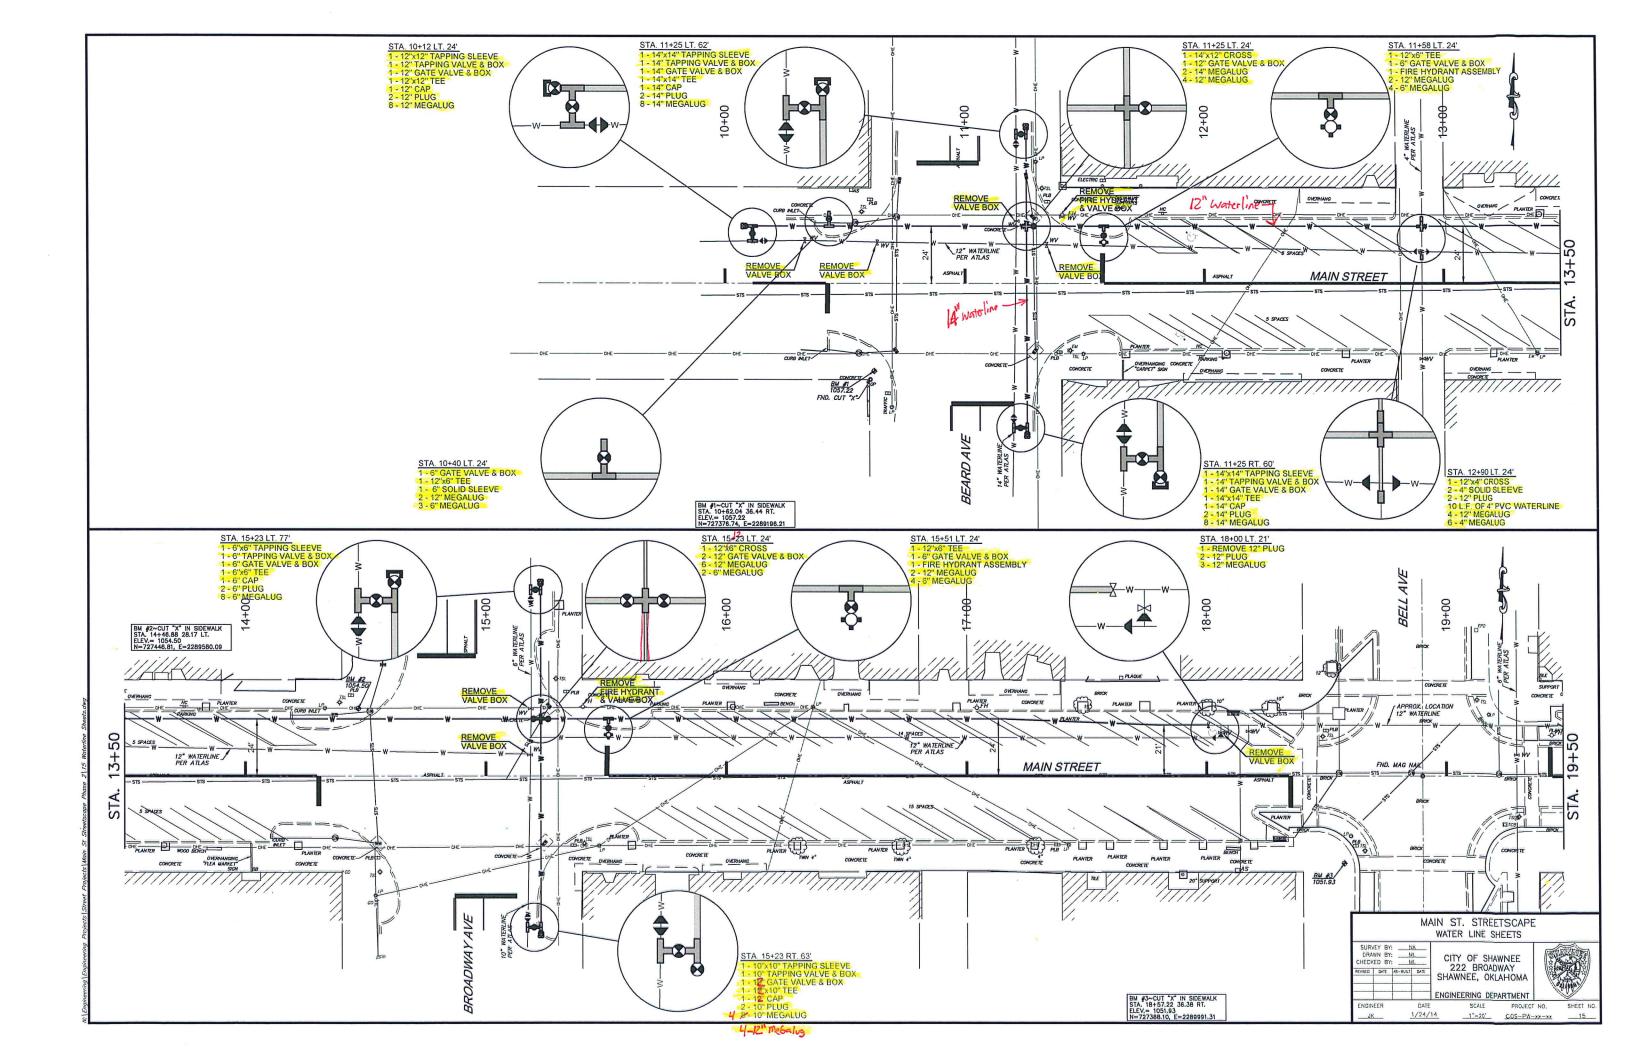

TEPHENS

STEVE SMITH

BRIAN McDOUGAL

PHYLLIS LOFTIS

CYNTHIA SEMENTELLI

#### SHEET INDEX

#### SHEET NO.

1 2 3

> 4 - 6 7 - 8 9 - 10

9 - 10 11 - 12 13 - 14

#### DESCRIPTION

TITLE SHEET
PAY QUANTITIES & NOTES
LOCATION MAP
DETAIL SHEETS
REMOVAL SHEETS
PROPOSED LAYOUT SHEETS
GRADING SHEETS

PROPOSED LAYOUT SH GRADING SHEETS SIGNING & STRIPING WATERLINE SHEETS

#### UTILITY LOCATION NUMBERS

STATE WIDE

1-800-522-6543

OUT OF STATE

1-800-654-8249

1-405-273-1250

#### ENGINEERING DEPARTMENT

APPROVED AS FINAL PLANS:

MAYO

DATE

CITY MANAGER

DATE

CITY CLERK

DATE

CITY ENGINEER

DATE





















#### PLAN-CURB RAMP TYPE 1



PLAN-CURB RAMP TYPE 2



#### SECTION-CURB RAMP TYPE 1



#### SECTION-CURB RAMP TYPE 2



SECTION-SIDEWALK STEP AND CURB CONCRETE CURB





















#### DEPARTMENT OF TRANSPORTATION

PLAN OF PROPOSED

### STREET RECONSTRUCTION

STATE AID PROJECT NO. STPY-255F(156)EC GRADING. DRAINAGE. SURFACING. LIGHTING AND SIGNALIZATION PLANS KICKAPOO STREET FROM FARRALL ST. TO KICKAPOO SPUR

#### POTTAWATOMIE COUNTY

STATE JOB NO. 30227(08)

# STA.110+50.00 END STPY-255F(156)EC STA. 27+55.73 BEG. STPY-255F(156)EC THIS PROJECT IS IN THE URBAN CITY LIMITS OF SHAWNEE

| ROADWAY LENGTH | 000.00 | FT | <br>0.00 | MILES |
|----------------|--------|----|----------|-------|
| BRIDGE LENGTH  | 0.00   | FT | <br>0.00 | MILES |
| PROJECT LENGTH | 000.00 | FT | <br>0.00 | MILES |
| EQUATION NONE  |        |    |          |       |

SHEET INDEX

DESCRIPTION

TITLE SHEET TYPICAL SECTION SHEET

> PRELIMINARY PLANS FEB. 27, 2014

#### THE FOLLOWING ODOT STAND