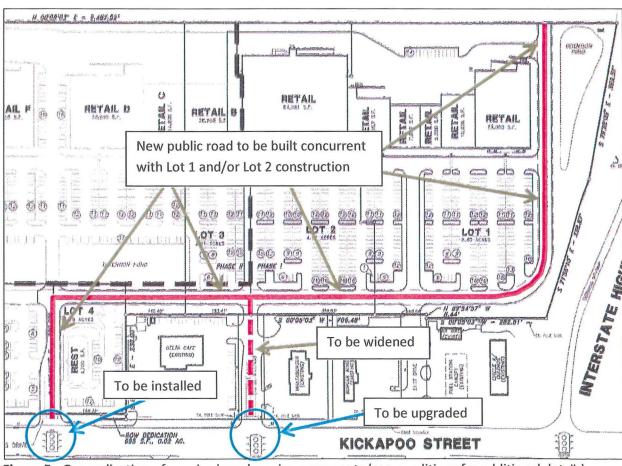

#### AGENDA ITEM NO. 9:

Discuss, consider and possible action of acceptance of roadway dedications by the Oklahoma Commissioners of the Land Office along North Kickapoo

Justin Erickson, Community Development Director, spoke on the acceptance of the roadway dedications. These were constructed to City of Shawnee requirements. This acceptance is necessary to continue with the Hunt Group development plan to the west of North Kickapoo.

A motion was made by Commissioner Winterringer, seconded by Commissioner Stephens, to accept roadway dedications by the Oklahoma Commissioners of the Land Office along North Kickapoo. Motion carried 7-0.