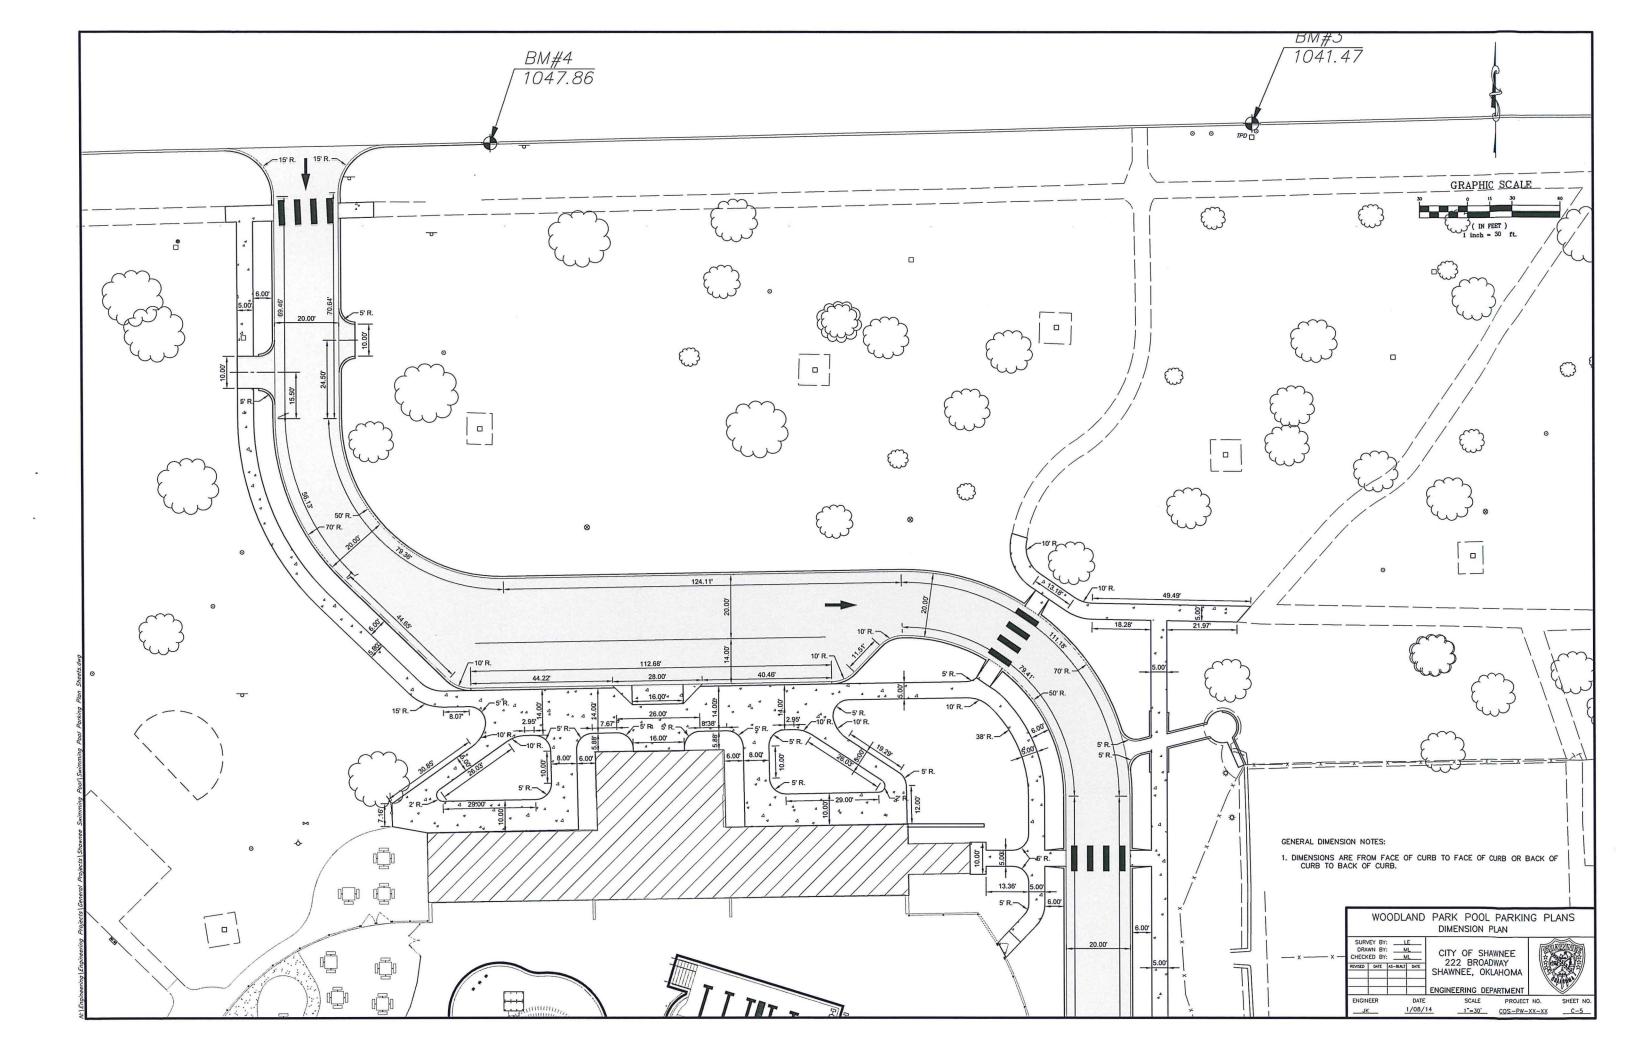

Title of Item for Agenda

Authorize staff to advertise for bids on the Parking Lot and Drive improvements for the Municipal Swimming Pool Project.

Attachments

Pool Parking and Drive

2. c.

#### WOODLAND PARK POOL PARKING PLANS

LOCATED IN THE NW QUARTER OF SECTION 19, TOWNSHIP 10 NORTH, RANGE 4 EAST, I.M. SHAWNEE, OKLAHOMA

#### SHEET INDEX

| SHEET NO. | DESCRIPTION                    |
|-----------|--------------------------------|
| C-1       | TITLE SHEET                    |
| C-2       | EXISTING SITE                  |
| C-3       | DEMOLITION PLAN                |
| C-3.1     | DEMOLITION PLAN                |
| C-4       | PROPOSED SITE PLAN             |
| C-4.1     | SITE CONSTRUCTION DETAILS      |
| C-5       | DIMENSION PLAN                 |
| C-5.1     | DIMENSION PLAN                 |
| C-6       | GRADING PLAN                   |
| C-6.1     | GRADING PLAN                   |
| C-7       | UTILITY PLAN                   |
| C-7.1     | UTILITY PLAN DETAILS           |
| C-8       | EROSION CONTROL PLAN           |
| C-8.1     | <b>EROSION CONTROL DETAILS</b> |