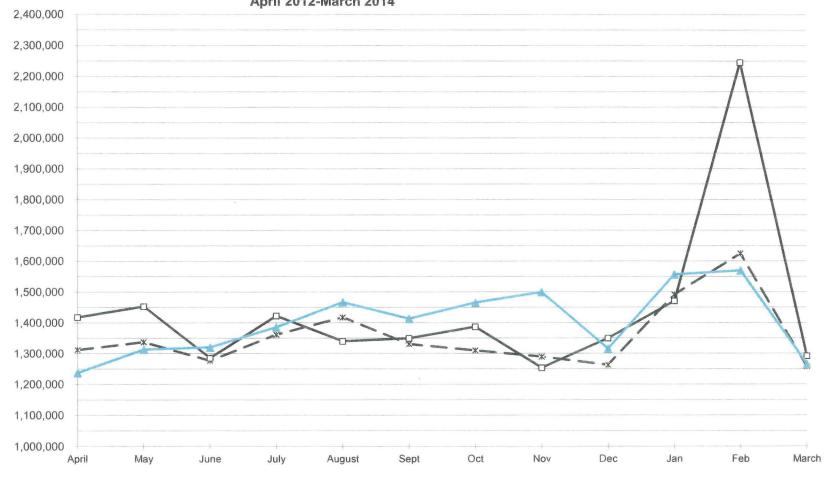

03/04/2014 4:43 PM STATUS: ALL SEGMENT CODES: All

FEE CODES: All

PROJECT PAYMENT REPORT

PAGE: 3 PROJECTS: THRU ZZZZZZZZZ

PAYMENT DATES: 2/01/2014 TO 2/28/2014

SORTED BY: PROJECT

\*\* SEGMENT CODE TOTALS \*\*

| <br>SEGMENT CODE                                                                                                                                   | DESCRIPTION                                                                                                                                                                                                                                                                                                                       | TOTAL PAID                                                                                                                                                                                     |
|----------------------------------------------------------------------------------------------------------------------------------------------------|-----------------------------------------------------------------------------------------------------------------------------------------------------------------------------------------------------------------------------------------------------------------------------------------------------------------------------------|------------------------------------------------------------------------------------------------------------------------------------------------------------------------------------------------|
| B1-NEW B2-ADD B3-REMODEL B4-OTHER E3-REMODEL M2-ADD M3-REMODEL P3-REMODEL P5-SEPTIC X-DEMO X-MOVING X-PLATFIN X-SIGN X-SWIMPOOL Z-OCCUP Z-REZONING | BUILDING CONSTRUCTION NEW BUILDING CONSTRUCTION ADD BUILDING CONSTRUCTION REM BUILDING CAPORT/SHELTER ELECTRICAL REMODEL/REPAIR MECHANICAL ADDITION MECHANICAL REMODEL/REPAIR PLUMBING REMODEL SEPTIC PERMIT DEMOLITION PERMIT MOVING PERMIT PLAT REVIEW FINAL SIGN PERMIT SWIMMING POOL PERMIT OCCUPANCY PERMIT REZONING REQUEST | 2,205.51CR<br>1,408.88CR<br>3,583.38CR<br>714.50CR<br>147.00CR<br>304.50CR<br>675.00CR<br>726.00CR<br>20.00CR<br>50.00CR<br>50.00CR<br>50.00CR<br>100.00CR<br>340.00CR<br>100.00CR<br>200.00CR |
|                                                                                                                                                    |                                                                                                                                                                                                                                                                                                                                   |                                                                                                                                                                                                |

TOTAL 11,439.27CR

03/04/2014 4:43 PM

PROJECT PAYMENT REPORT

STATUS: ALL SEGMENT CODES: All

FEE CODES: All

PAGE: 5
PROJECTS: THRU ZZZZZZZZZZ

PAYMENT DATES: 2/01/2014 TO 2/28/2014

SORTED BY: PROJECT