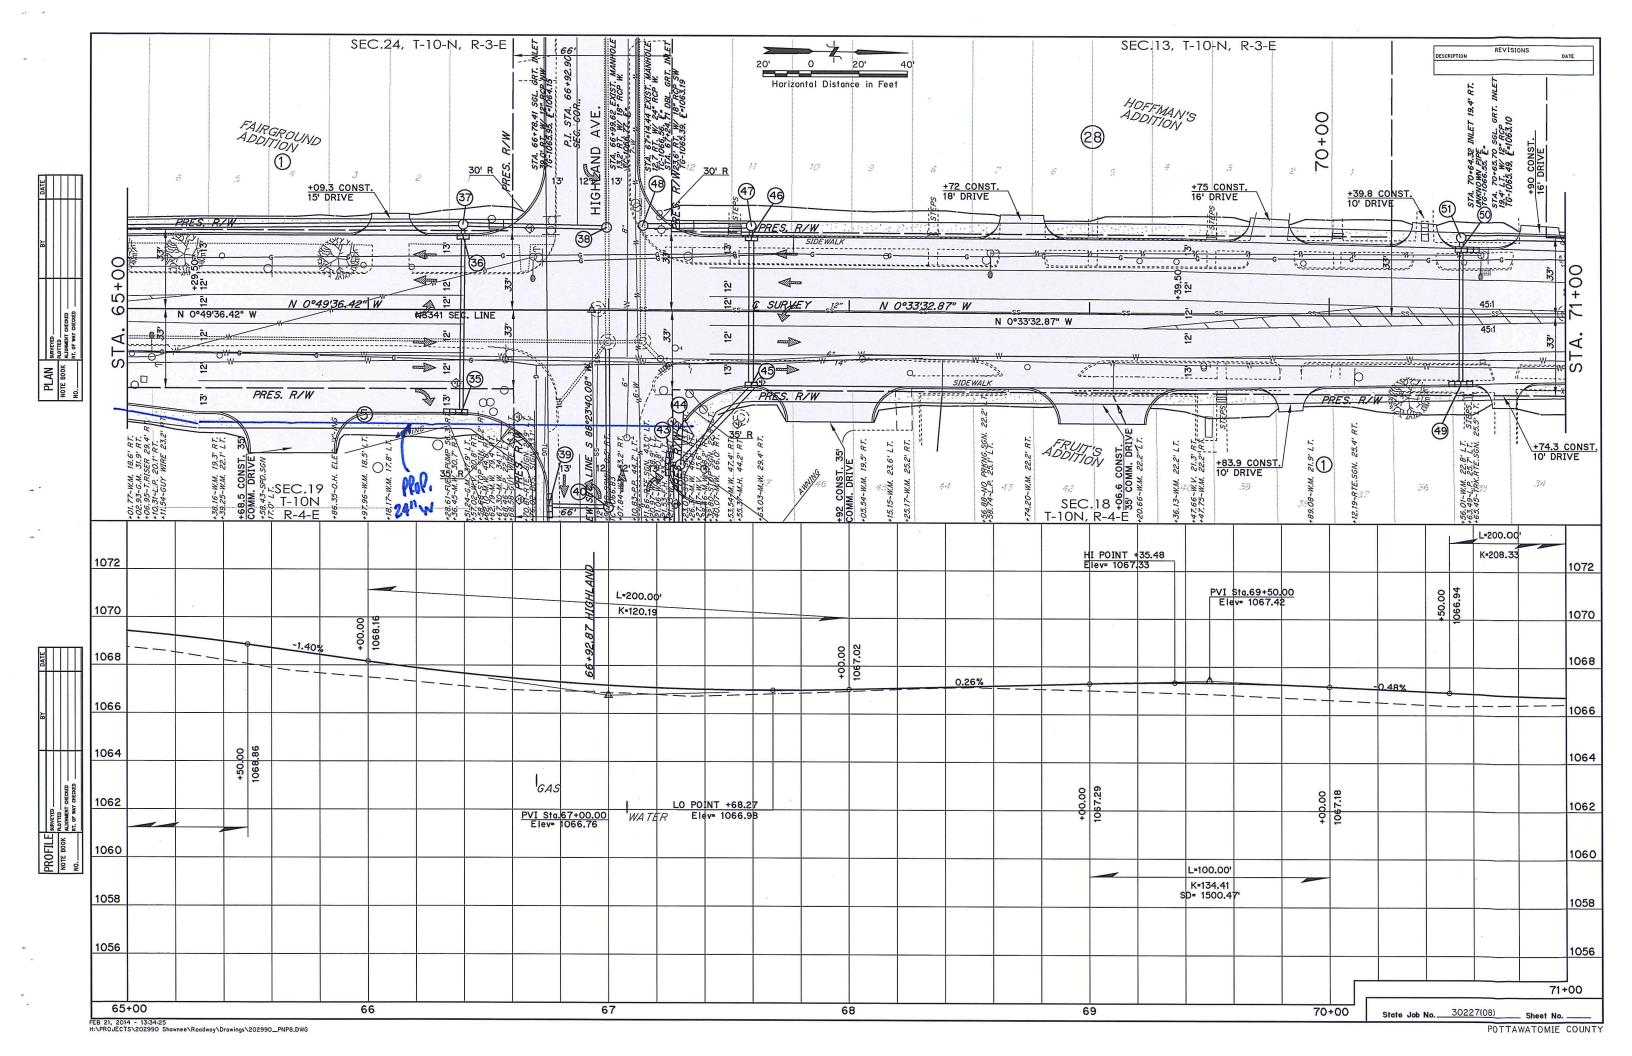

#### WOODLAND PARK POOL PARKING PLANS

LOCATED IN THE NW QUARTER OF SECTION 19, TOWNSHIP 10 NORTH, RANGE 4 EAST, I.M. SHAWNEE, OKLAHOMA

#### SHEET INDEX

| SHEET NO. | DESCRIPTION                    |
|-----------|--------------------------------|
| C-1       | TITLE SHEET                    |
| C-2       | EXISTING SITE                  |
| C-3       | DEMOLITION PLAN                |
| C-3.1     | DEMOLITION PLAN                |
| C-4       | PROPOSED SITE PLAN             |
| C-4.1     | SITE CONSTRUCTION DETAILS      |
| C-5       | DIMENSION PLAN                 |
| C-5.1     | DIMENSION PLAN                 |
| C-6       | GRADING PLAN                   |
| C-6.1     | GRADING PLAN                   |
| C-7       | UTILITY PLAN                   |
| C-7.1     | UTILITY PLAN DETAILS           |
| C-8       | EROSION CONTROL PLAN           |
| C-8.1     | <b>EROSION CONTROL DETAILS</b> |