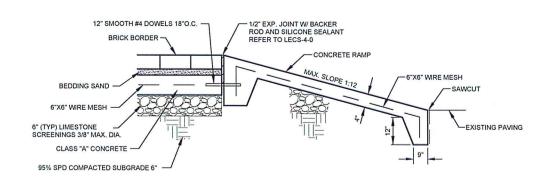

#### SIDEWALK DETAIL

HANDICAP PAVEMENT MARKING DETAIL

HANDICAP SIGN DETAIL

- 1. SILT FENCE SHALL BE PLACED ON SLOPE CONTOURS TO MAXIMIZE PONDING EFFICIENCY.
- 2. INSPECT AND REPAIR FENCE AFTER EACH STORM EVENT AND REMOVE SEDIMENT WHEN NECESSARY. 9" (225mm) MAXIMUM RECOMMENDED STORAGE HEIGHT.
- 3. REMOVED SEDIMENT SHALL BE DEPOSITED TO AN AREA THAT WILL NOT CONTRIBUTE SEDIMENT OFF—SITE AND CAN BE PERMANENTLY STABILIZED.