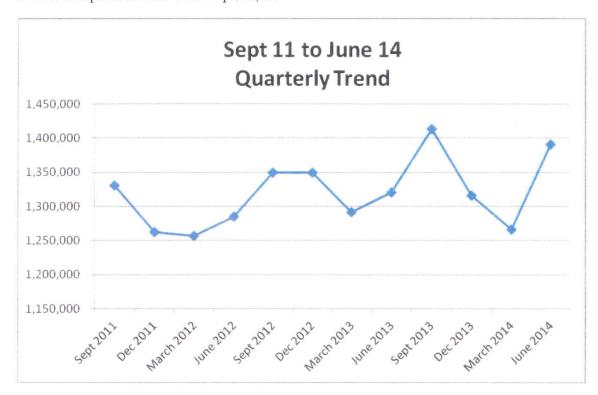

ew to have an accurate estimate of the sales volumes lost) or any of the taverns that may or may not sell food along with alcohol.

Estimations by the restaurant managers based upon the sales volumes they see on Friday and Saturday.

**Meeting Date:** 07/21/2014

Sales Tax

Submitted By: Donna Mayo, Administration

Department: Administration

Information

Title of Item for Agenda

Acknowledge Sales Tax Report received July 2014.

Attachments

Sales Tax

## City of Shawnee Memorandum

To:

Mayor and City Commissioners

CC:

Brian McDougal, City Manager

From:

Cynthia R Sementelli, Finance Director

Date:

July 10, 2014

Re:

City Sales Tax Report



July Sales Tax collected this month was \$1,477,552 compared to last year's we are up \$92,498 or 6.68%. Compared to 2012 we are up \$55,189









August 2012 through July 2013

August 2013 through July 2014

|                     | August 2011 | August 2012 | August 2013  | Increase  | (Decrease) |  |
|---------------------|-------------|-------------|--------------|-----------|------------|--|
|                     | through     | through     | through      | Over P    | rior Year  |  |
| Month               | July 2012   | July 2013   | July 2014    | Amount    | Percentage |  |
| August              | 1,417,308   | 1,339,539   | 1,466,250    | 126,711   | 9.46%      |  |
| Sept                | 1,330,420   | 1,349,282   | 1,412,708    | 63,426    | 4.70%      |  |
| Oct                 | 1,309,924   | 1,386,657   | 1,465,063    | 78,406    | 5.65%      |  |
| Nov                 | 1,289,143   | 1,253,140   | 1,499,183