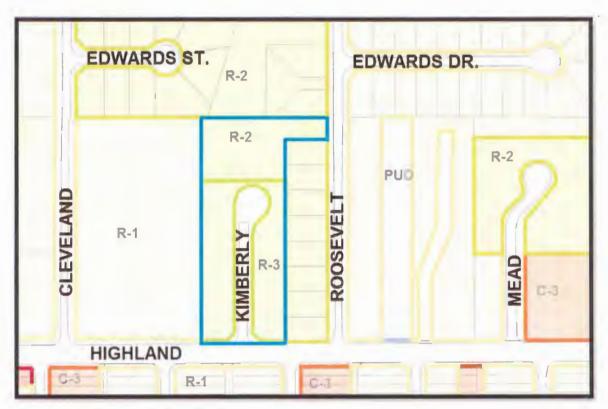

and R-2 to a PUD as it is consistent with the Shawnee Comprehensive Plan and remains compatible with the zoning and character of this site.

#### STAFF RECOMMENDATION

Staff recommends <u>approval</u> of the proposed rezone from *R-2: Combined Residential* and *R-3: Multi-family Residential* to *PUD: Planned Unit Development* for the subject property with the following condition:

1. Developer shall adhere to proper procedure for having a public right-of-way closed, and then vacated from the Court records before consideration for Preliminary Plat.

#### Attachments

- 1. Figure 1: Proposed Structures
- 2. Figure 2: Zoning map
- 3. Figure 3: Aerial view of site
- 4. Figure 4: Future Land Use Map
- 5. Exhibit 1: Preliminary Plat PUD Map
- 6. Exhibit 2: Preliminary Plat PUD Map with Aerial.



Figure 2: Zoning Map of site – approximate total area outlined in blue.



Figure 3: Aerial view of the site – approximate total area outlined in red.



**Figure 4:** Shawnee Comprehensive Plan: Future Land Use Map (Figure 4.2). Approximate area outlined in red.

# CITY OF SHAWNEE PUBLIC HEARING NOTICE CASE #P08-15

Notice is hereby given that the City of Shawnee, Oklahoma, will conduct a public hearing on an application for approval of a <u>Planned Unit Development</u>, which is a special zoning district, on property located within the City of Shawnee.

The applicant requests a Planned Unit Development for the following described property:

SAC & FOX ADDITION, replat of Lot 16 Remington Beard Addition, a part of the SE/4, Section 17, Township 10 North, Range 4 East of the Indian Meridi