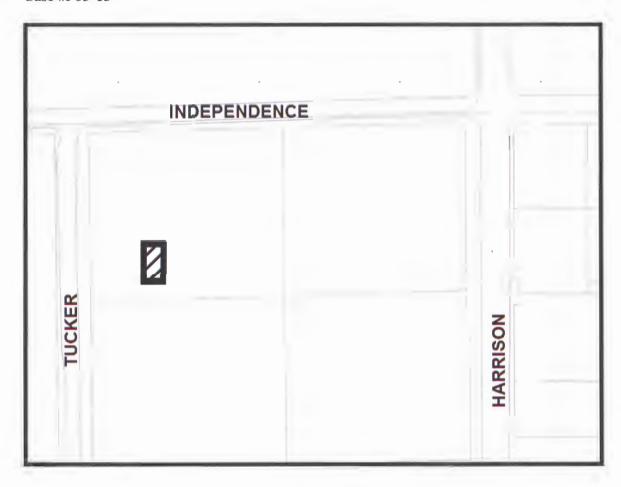

Motion carries:

AYE: Bergsten, Clinard, Kerbs, Salter, Cowen,

Kienzle NAY: ABSTAIN:

**AGENDA ITEM NO. 7:** 

Case #P04-15 - A public hearing for consideration of approval of a Rezone for property located at 1500 E. Independence Street from A-1; Rural Agricultural to R-1; Single-Family Residential, Shawnee, OK