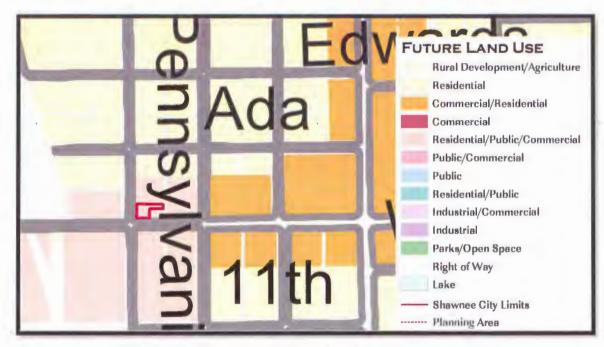

ed on this site.
- 5. Maximum site coverage in C-3 is 30%. The site appears to have coverage equaling or exceeding 45%.

Staff cannot recommend approval for the requested rezone from C-1 to C-3. The site, however, can be used for businesses approved within the existing zoning designation baring compliances with any and all building code requirements.

#### STAFF RECOMMENDATION

Staff recommends <u>denial</u> of the proposed rezone from *C-1: Neighborhood Commercial* to *C-3: Highway Commercial* for the subject property.

#### **Attachments**

- 1. Figure 1: Zoning map
- 2. Figure 2: Aerial view of site
- 3. Figure 3: Future Land Use Map



Figure 1: Zoning Map of site – approximate total area outlined in blue.



Figure 2: Aerial view of the site – approximate total area outlined in red.



Figure 3: Shawnee Comprehensive Plan: Future Land Use Map (Figure 4.2).

# CITY OF SHAWNEE PUBLIC HEARING NOTICE CASE #P06-15

Notice is hereby given that the City of Shawnee, Oklahoma, will conduct a public hearing on a proposed Rezone of property located within the City of Shawnee.

The property requesting rezoning is described as follows:

AP Block Sixteen (16), West Half of Lots Thirteen (13) through Fifteen (15) and all of Lot Sixteen (16), RICHARD & MARY SUBDIVISION, City of Shawnee, Pottawatomie County, Oklahoma.

General Location Known As:

Current Zoning Classification:

Requested Zoning Classification:

Proposed Use of Property:

Applicant:

602 E. Highland, Shawnee, OK

C-1; Neighborhood Commercial District

C-3; Highway Commercial District

Tattoo Parlor

Scott Timmons

The "