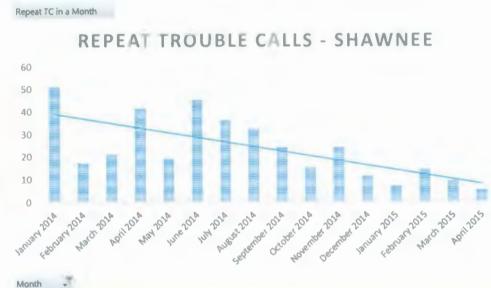

with an annual budget in excess of \$3 million.

## Investment

- · Over \$3mm on network within Shawnee
- · Several million dollars on master headend facility currently serving
  - · Several markets throughout Oklahoma
  - Louisiana
  - Georgia
  - Kansas
  - More to come

# **Shawnee Master Headend Facility**











# **Vyve Broadband in Shawnee**



## **Launched New Services in Shawnee**

- Expanded high-speed internet services with deployment of DOCSIS 3.0
- Speeds up to 105mbps
- Replaced all customer modems with new 3.0 enabled modems
- Moved existing customer speeds to 25Mbps
- Launched all-digital video service, nearly full HD selection
- Enhanced phone service unlimited calling throughout US, enhanced features

# **Vyve Broadband in Shawnee**



# **Trouble Call History**







We appreciate the opportunity to serve the residents of Shawnee!

A PERMIT GRANTED TO VYVE BROADBAND A, LLC TO MAINTAIN A CABLE COMMUNICATIONS SYSTEM IN THE CITY OF SHAWNEE, OKLAHOMA; SETTING FORTH CONDITIONS ACCOMPANYING THE GRANT OF THE PERMIT; PROVIDING FOR REGULATION AND USE OF THE SYSTEM; AND PRESCRIBING PENALTIES FOR THE VIOLATION OF ITS PROVISIONS

The City of Shawnee, Oklahoma ordains:

#### **FINDINGS**

In the review of Vyve Broadband A, LLC ("Grantee"), the City of Shawnee, Oklahoma makes the following findings:

- 1.) The Grantee's technical ability, financial condition, legal qualifications, and character were considered and approved in a full public proceeding after due notice and a reasonable opportunity to be heard;
- 2.) Grantee's plans for operating the System were co