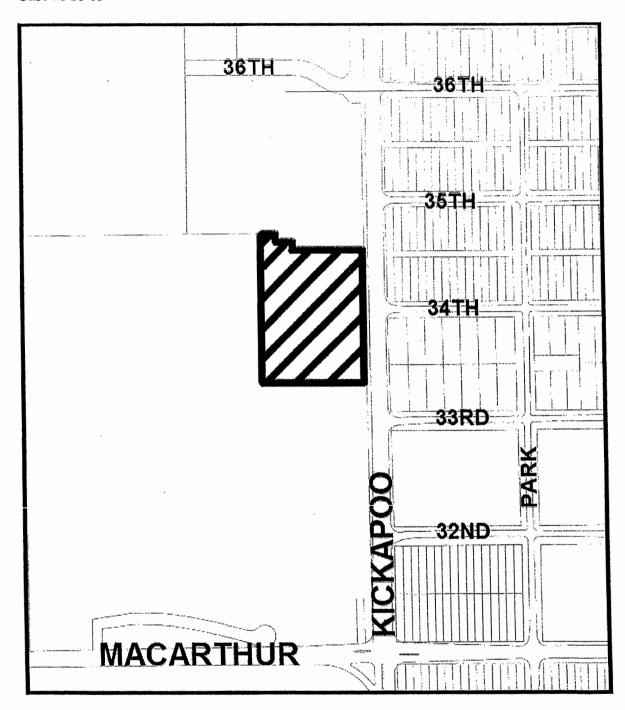

es the right to limit discussion and debate on the proposed Planned Unit Development in the public hearing, in which event those persons appearing in support or opposition of the proposed Planned Unit Development will be allotted equal time. Any formal protest must be filed in writing with the City Clerk during normal working hours before 5:00 p.m. a minimum of three (3) days prior to the hearing. If there are any questions about the proposal, or you need additional information prior to the public hearing, please contact the Planning Department at 878-1616. A copy of the application is available for public inspection during normal working hours in the Planning Secretary's office at 222 N. Broadway.

Witness my hand this 14th day of April, 2015.

Phyllis Loftis, City Clerk

# Case #P10-15



CITY OF SHAWNEE 222 N. BROADWAY SHAWNEE, OK 74801 PLANNING DEPARTMENT PHONE: (405) 878-1666 PAX: (405) 878-1587

# PLANNING COMMISSION APPLICATION PROJECT NO. 150326 CASE NO. PID-15

| RE                 | OU | EST |  |
|--------------------|----|-----|--|
| THE REAL PROPERTY. | -  |     |  |

| Rezoning Rezoning w/Conditional                                         | al Use Permit Conditional Use Permit                                                                                                                                                                |
|-------------------------------------------------------------------------|----------------------------------------------------------------------------------------------------------------------------------------------------------