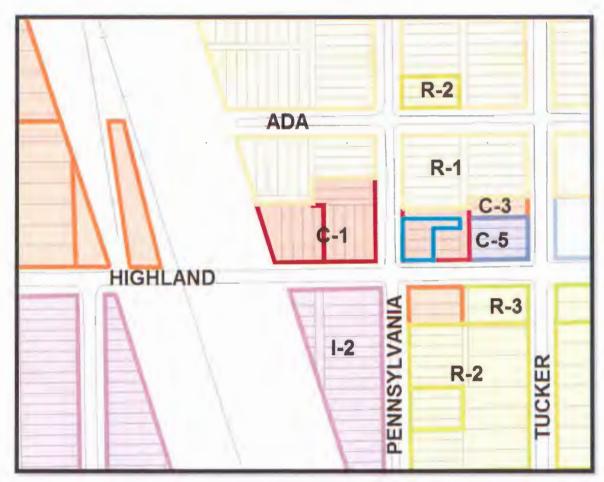

equired minimum square footage for C-3 is 10,000 square feet.
- 4. The required minimum front yard setback of twenty-five (25') is unable to be accomplished on this site.
- 5. Maximum site coverage in C-3 is 30%. The site appears to have coverage equaling or exceeding 45%.

Staff cannot recommend approval for the requested rezone from C-1 to C-3. The site, however, can be used for businesses approved within the existing zoning designation baring compliances with any and all building code requirements.

#### STAFF RECOMMENDATION

Staff recommends <u>denial</u> of the proposed rezone from *C-1: Neighborhood Commercial* to *C-3: Highway Commercial* for the subject property.

#### **Attachments**

- 1. Figure 1: Zoning map
- 2. Figure 2: Aerial view of site
- 3. Figure 3: Future Land Use Map



Figure 1: Zoning Map of site – approximate total area outlined in blue.



Figure 2: Aerial view of the site – approximate total area outlined in red.



Figure 3: Shawnee Comprehensive Plan: Future Land Use Map (Figure 4.2).

# CITY OF SHAWNEE PUBLIC HEARING NOTICE CASE #P06-15

Notice is hereby given that the City of Shawnee, Oklahoma, will conduct a public hearing on a proposed Rezone of property located within the City of Shawnee.

The property requesting rezoning is described as follows:

AP Block Sixteen (16), West Half of Lots Thirteen (13) through Fifteen (15) and all of Lot Sixteen (16), RICHARD & MARY SUBDIVISION, City of Shawnee, Pottawatomie County, Oklahoma.

General Location Known As:

Current Zoning Classification:

Requested Zoning Classification:

Proposed Use of Propert