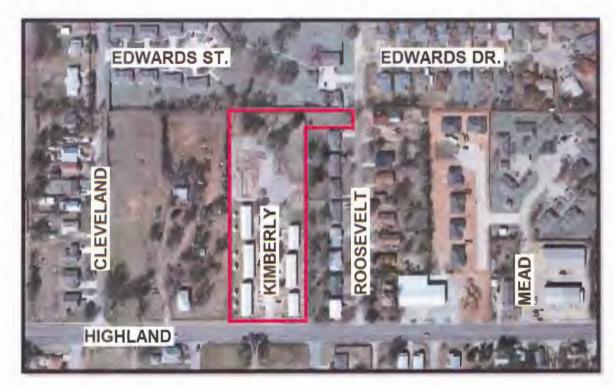

d remains compatible with the zoning and character of this site.

#### STAFF RECOMMENDATION

Staff recommends <u>approval</u> of the proposed rezone from *R-2: Combined Residential* and *R-3: Multi-family Residential* to *PUD: Planned Unit Development* for the subject property with the following condition:

1. Developer shall adhere to proper procedure for having a public right-of-way closed, and then vacated from the Court records before consideration for Preliminary Plat.

#### Attachments

- 1. Figure 1: Proposed Structures
- 2. Figure 2: Zoning map
- 3. Figure 3: Aerial view of site
- 4. Figure 4: Future Land Use Map
- 5. Exhibit 1: Preliminary Plat PUD Map
- 6. Exhibit 2: Preliminary Plat PUD Map with Aerial.



Figure 2: Zoning Map of site – approximate total area outlined in blue.



Figure 3: Aerial view of the site – approximate total area outlined in red.



**Figure 4:** Shawnee Comprehensive Plan: Future Land Use Map (Figure 4.2). Approximate area outlined in red.

# CITY OF SHAWNEE PUBLIC HEARING NOTICE CASE #P08-15

Notice is hereby given that the City of Shawnee, Oklahoma, will conduct a public hearing on an application for approval of a <u>Planned Unit Development</u>, which is a special zoning district, on property located within the City of Shawnee.

The applicant requests a Planned Unit Development for the following described property:

SAC & FOX ADDITION, replat of Lot 16 Remington Beard Addition, a part of the SE/4, Section 17, Township 10 North, Range 4 East of the Indian Meridian, Pottawatomie County, Oklahoma, according to the recorded plat thereof.