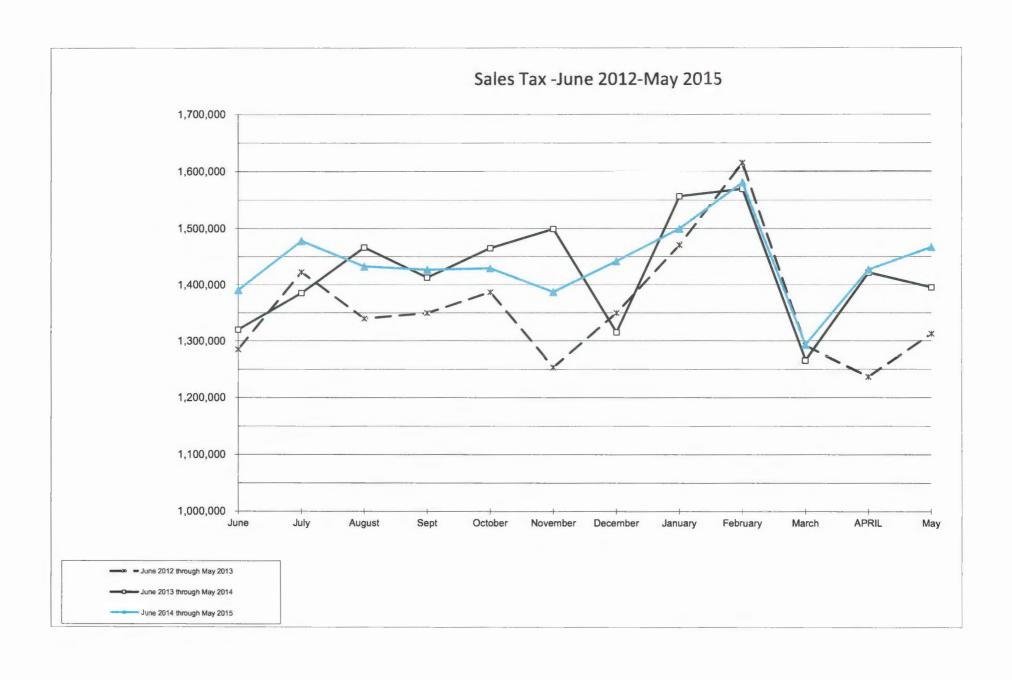

,291,532         | 1,265,687  | 1,292,781    | 27,093          | 2.14%      |
| APRIL               | 1,236,564         | 1,421,540  | 1,426,451    | 4,911           | 0.35%      |
| May                 | 1,312,710         | 1,394,972  | 1,466,536    | 71,564          | 5.13%      |
| Total               | 16,311,753        | 17,071,364 | 17,249,280   | 177,917         | 1.04%      |
|                     |                   | Prior Year | Current Year |                 | (Decrease) |
| Period              |                   | Actual     | Actual       | Over Prior Year |            |
| Fiscal Year to Date |                   | 15,751,551 | 15,859,126   | 107,575         | 0.68%      |
| Removed the one tim | e hit in Feb 2013 |            |              |                 |            |



**Meeting Date:** 05/18/2015

**CM** Report

Submitted By: Lisa Lasyone, City Clerk

Department: City Clerk

Information

Title of Item for Agenda City Manager Report

**Meeting Date:** 05/18/2015 BS Restroom Bid Award

Submitted By: Lisa Lasyone, City Clerk

Department: City Clerk

Information

20. a.

Title of Item for Agenda

Boy Scout Restroom Project (Award)

Attachments

**BS Restroom Memo** 

**BS Restroom Notice** 

BS Restroom Plan Holders List

BS Restroom Bid Tab

#### Mayor WES MAINORD



# The City of Shawnee Office of the Director of Operations

P.O. Box 1448 Shawnee, Oklahoma 74802-1448 (405) 878-1529 Fax (405) 878-1593 www.ShawneeOK.org

#### **Commissioners**

WARD 1 – VACANT LINDA AGEE JAMES HARROD KEITH HALL LESA SHAW MICHEAL DYKSTRA

**Date:** May 12, 2015

**To:** Ma