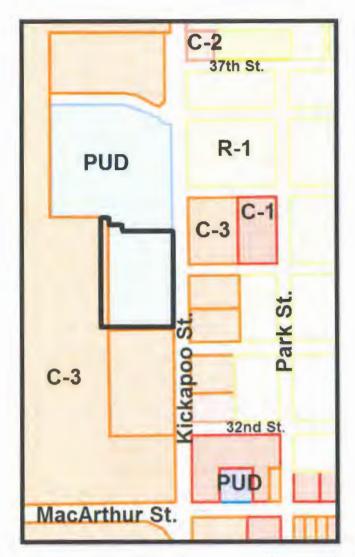

o the PUD Design Statement.
- 2. Section 18.0 (D) shall be corrected. All utility meters shall be placed within the utility easement.

Also, Staff <u>does recommend</u> approval of the Preliminary Plat, with the following conditions:

- 1. Final construction documents must be approved by the City Engineer concurrent with Final Plat approval.
- 2. The final engineering drainage plan must be approved by the City Engineer concurrent with Final Plat approval.
- 3. Six (6') foot sidewalk required along Kickapoo Street.
- 4. Submittal of appropriate documentation associated with cross-access agreements.
- 5. All other applicable City standards apply.

## Attachments

- 1. Figure 1: Aerial view of site
- 2. Figure 2: Zoning Map
- 3. Figure 3: Future Land Use Map
- 4. Exhibit 1: Preliminary Plat



Figure 2: Zoning Map of site – approximate total area outlined in black.



Figure 3: Future Land Use Map – approximate total area outlined in red.

## PRELIMINARY PLAT APPLICATION FOR THE CITY OF SHAWNEE

Please provide a submittal letter, 6-24 X 36 maps, 1-8 1/2 x 14 map, 1 electronic map and

filing fees upon submitting this application. Please call 878-1616 with any questions. APPLICANT ADDRESS O APPLICANT PHONE NUMBERS **EMAIL ADDRESS** NAME OF PLAT NUMBER OF LOTS NUMBER OF ACRES FOR 2 ACRE LOTS OR GREATER DEVELOPMENTS: FEE: \$225.00 NUMBER OF LOTS PLUS \$3.00 PER LOT UP TO FIFTY (50) LOTS PLUS \$1.00 PER LOTS OVER FIFTY (50) LOTS NUMBER OF LOTS TOTAL COST \$\infty 23 FEE: \$225.00 FOR LESS THAN 2 ACRE LOTS: PLUS \$2.00 PER LOT UP TO FIFTY (50) LOTS NUMBER OF LOTS \_\_\_\_ PLUS \$1.