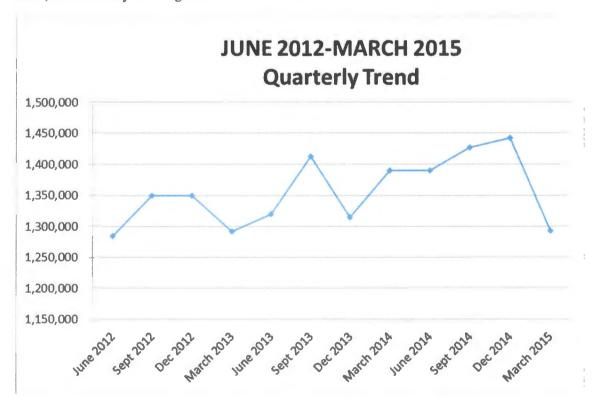

ting Date:** 05/18/2015

Muni Judge Search

Submitted By: Lisa Lasyone, City Clerk

Department: City Clerk

Information

Title of Item for Agenda

Discussion, consideration and possible action to determine selection process for Municipal Judge.

**Meeting Date:** 05/18/2015

May Sales Tax

Submitted By: Lisa Lasyone, City Clerk

Department: City Clerk

Information

Title of Item for Agenda

Acknowledge Sales Tax Report received May 2015.

Attachments

May Sales Tax

# City of Shawnee Memorandum

To: Mayor and City Commissioners

CC: Justin Erickson. Interim City Manager

From: Cynthia R Sementelli, Finance Director

**Date:** May 7, 2015

Re: City Sales Tax Report



May sales tax collected was \$1,466,536 which was 5.13% over last year. We were 11.7 % or \$153,826 over May 2013 figures.



|                     | June 2012         | June 2013  | June 2014    | Increase        | (Decrease) |
|---------------------|-------------------|------------|--------------|-----------------|------------|
|                     | through           | through    | through      | Over Pr         | rior Year  |
| Month               | May 2013          | May 2014   | May 2015     | Amount          | Percentage |
| June                | 1,284,872         | 1,319,813  | 1,390,155    | 70,342          | 5.33%      |
| July                | 1,422,363         | 1,385,055  | 1,477,552    | 92,498          | 6.68%      |
| August              | 1,339,539         | 1,466,250  | 1,432,227    | (34,023)        | (2.32%     |
| Sept                | 1,349,282         | 1,412,708  | 1,426,359    | 13,65