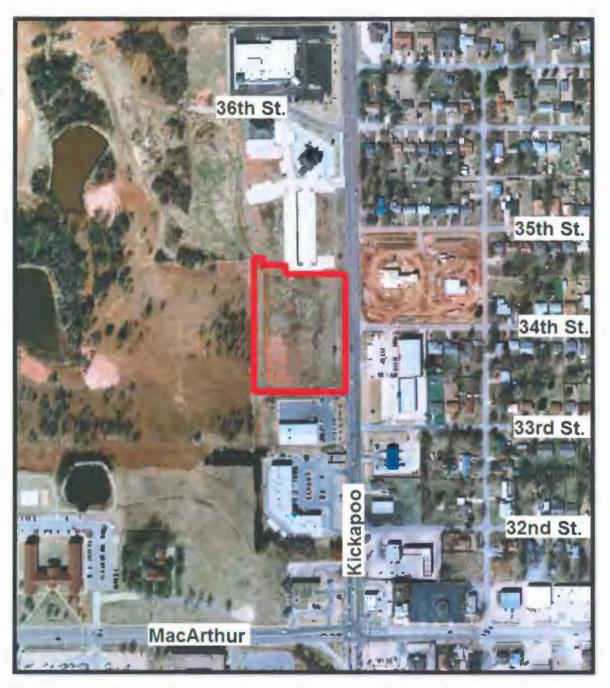

------------------------------------|--|--|
| Owner(s)                       | B.A.S. Holdings, LLC                |  |  |
| Site Location/Address          | Kickapoo St. north of MacArthur St. |  |  |
| Current Site Zoning            | PUD (Planned Unit Development)      |  |  |
| Proposed Zoning                | PUD (Planned Unit Development)      |  |  |
| Parcel Size                    | 3.19 Acres                          |  |  |
| Proposed Use                   | Commercial Enterprise               |  |  |
| Comprehensive Plan Designation | Residential/Public                  |  |  |
| Existing Land Use              | Vacant                              |  |  |

## **Surrounding Zoning**

North: PUD (Villagio Medical Complex)

South: C-3 (Dollar General)

East: C-3 & R-1

West: C-3



Figure 1: Aerial view of site - approximate total area outlined in red.

#### STAFF REVIEW AND ANALYSIS

## Planned Unit Development (PUD)

Kickapoo Plaza is a planned unit development with a concept to create three (3) individual lots to serve as commercial use. Lot 1, to the north, will maintain a common drive with the Villagio Addition to the north. This lot will potentially serve as a new location for Pizza Hut. Adequate parking is demonstrated on the lot, which is approximately one (1) acre in size. Lots 2 and 3 have no plans for development at this point.

Storm water drainage on Lot 1 will be detained in a detention pond on site and release at the pre-development rate, generally to the north-west. According to the Preliminary Plat, stormwater drainage on Lots 2 and 3 will first be