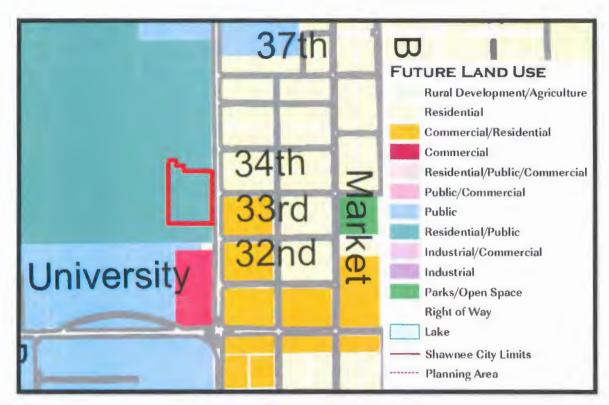

ity meters shall be placed within the utility easement.

Also, Staff <u>does recommend</u> approval of the Preliminary Plat, with the following conditions:

- 1. Final construction documents must be approved by the City Engineer concurrent with Final Plat approval.
- 2. The final engineering drainage plan must be approved by the City Engineer concurrent with Final Plat approval.
- 3. Six (6') foot sidewalk required along Kickapoo Street.
- 4. Submittal of appropriate documentation associated with cross-access agreements.
- 5. All other applicable City standards apply.

#### Attachments

- 1. Figure 1: Aerial view of site
- 2. Figure 2: Zoning Map
- 3. Figure 3: Future Land Use Map
- 4. Exhibit 1: Preliminary Plat



Figure 2: Zoning Map of site – approximate total area outlined in black.



Figure 3: Future Land Use Map – approximate total area outlined in red.

# CITY OF SHAWNEE PUBLIC HEARING NOTICE CASE #P10-15

Notice is hereby given that the City of Shawnee, Oklahoma, will conduct a public hearing on an application for approval of a <u>Planned Unit Development</u>, which is a special zoning district, on property located within the City of Shawnee.

The applicant requests a Planned Unit Development for the following described property:

A tract of land located in the Southeast Quarter (SE/4) of Section One (1), Township Ten (10) North, Range Three (3) East of the Indian Meridian, Pottawatomie County, Oklahoma, more particularly described as follows:

Beginning at a point 846.07 feet N 00°00'02" E and 33.00 feet S 89°54'43" W of the Southeast corner of said SE/4; Thence