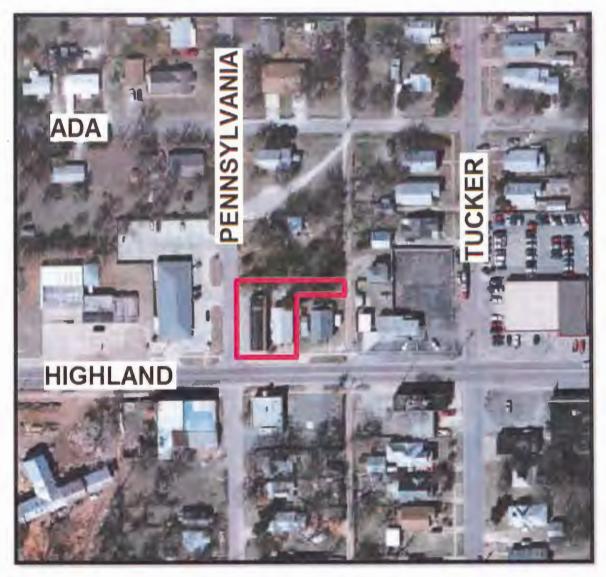

ired minimum front yard setback of twenty-five (25') is unable to be accomplished on this site.
- 5. Maximum site coverage in C-3 is 30%. The site appears to have coverage equaling or exceeding 45%.

Staff cannot recommend approval for the requested rezone from C-1 to C-3. The site, however, can be used for businesses approved within the existing zoning designation baring compliances with any and all building code requirements.

#### STAFF RECOMMENDATION

Staff recommends <u>denial</u> of the proposed rezone from *C-1: Neighborhood Commercial* to *C-3: Highway Commercial* for the subject property.

#### **Attachments**

- 1. Figure 1: Zoning map
- 2. Figure 2: Aerial view of site
- 3. Figure 3: Future Land Use Map



Figure 1: Zoning Map of site – approximate total area outlined in blue.



Figure 2: Aerial view of the site – approximate total area outlined in red.



Figure 3: Shawnee Comprehensive Plan: Future Land Use Map (Figure 4.2).

# CITY OF SHAWNEE PUBLIC HEARING NOTICE CASE #P06-15

Notice is hereby given that the City of Shawnee, Oklahoma, will conduct a public hearing on a proposed Rezone of property located within the City of Shawnee.

The property requesting rezoning is described as follows:

AP Block Sixteen (16), West Half of Lots Thirteen (13) through Fifteen (15) and all of Lot Sixteen (16), RICHARD & MARY SUBDIVISION, City of Shawnee, Pottawatomie County, Oklahoma.

General Location Known As:

Current Zoning Classification:

Requested Zoning Classification:

Proposed Use of Property:

Applicant:

602 E. Highland, Shawnee, OK

C-1; Neighborhood Commercial