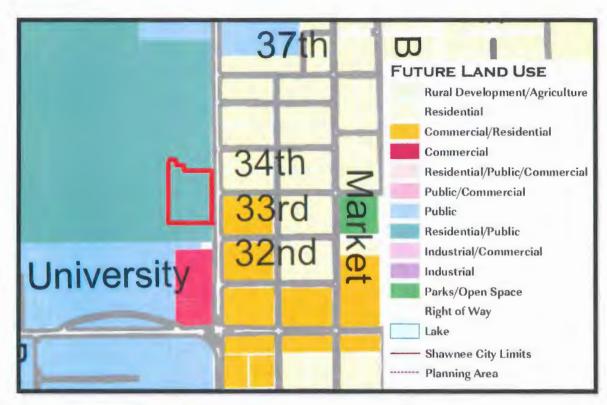

### **AGENDA ITEM NO. 4:**

Case #P01-15- A public hearing for consideration of approval of a Rezone for property located North of Wal-Mart on Union Street from A-1; Rural Agricultural to C-3; Highway Commercial, Shawnee, OK

Applicant: Nelmon Brauning

Vice-Chairman Salter asked for the staff report. Justin Debruin presented the Staff report. Mr. Debruin explained the location of the property and detailed there is a total of fifty five and a half acres. Justin Debruin stated that he had spoken with the applicant and that there was no definitive answer on what would be going in at the location except a possible marketplace type business. Mr. Debruin went on to describe that based on the comprehensive plan for the area, the City did not object to the rezone but recalled the issue of not knowing what exactly would be going in at the site. Vice-Chairman Salter asked if the applicant was not present and Justin Debruin stated he did not believe they were. Stan Brown came forward to let the Commission know he was there for the applicant. Vice-Chairman Salter asked if the Commission had any questions for Staff. Commissioner Kienzle asked if there were any potential with the rezone for noise disturbances in the evening for citizens staying in the hotels. Justin Erickson came forward to explain that typically the loud noise comes from Industrial zoned areas. Commissioner Kienzle asked if there were anything he might think of coming from Commercial and Mr. Erickson informed her he didn't know of anything that could cause a noise disturbance other than the existing highway and Justin Debruin agreed. Vice-Chairman Salter relayed to the Commission that in the past he had reservations about approving a C-3 zoning without knowing what would go there but with the location of this rezone, he doesn't feel he has a problem with it. Commissioner Kerbs asked if there was an easement on the northern side. Justin Debruin stated he did not believe there was. Commissioner Cowen expressed how he believed C-3 would be the best use of the property in question with surrounding businesses. Mr. Debruin informed Commissioners that the Preliminary and Final Plats would come before the Commission for approval as well. There were no more questions for Staff and Skip Landes with Landes Engineering LLC came forward to speak for applicant. Skip described the ideas to extend Union Street and provide a second access off Westech Road. The intent would be to open Westech off Harrison for traffic to come through. Mr. Landes stated he would be happy to answer any questions. Commissioner Kerbs confirmed that Skip Landes stated he was working on the Shawnee Auto Mall as well and Mr. Landes agreed. Commissioner Kerbs went on to address the concerns for any possible drainage issues for the area. Skip Landes